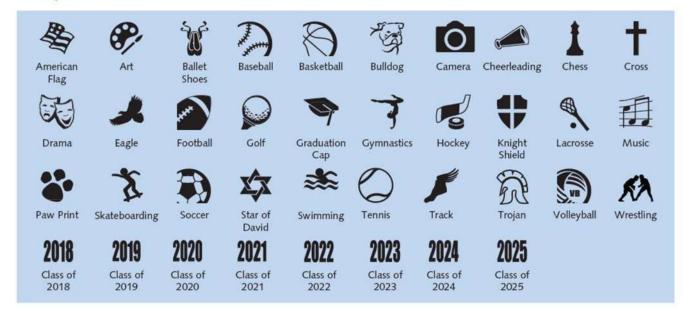

## **Icon Options**

If you prefer to order ON LINE with a CREDIT CARD or DEBIT CARD, please use the website listed below and follow instructions there. <u>You will not submit an order form to the</u> <u>school if you use this payment option</u>.