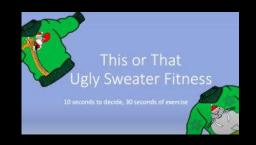

## This or That Winter Edition

- . 10 SECONDS TO PICK A SIDE.
- 30 SECONDS TO PERFORM THE EXERCISE ON THE SIDE OF THE ACTIVITY YOU CHOSE.
  - 10 SECONDS: TO REST