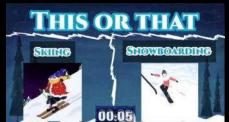

## This or That Winter Edition

- . 10 SECONDS TO PICK A SIDE.
- 30 SECONDS TO PERFORM THE EXERCISE ON THE SIDE OF THE ACTIVITY YOU CHOSE.
  - 10 SECONDS: TO REST