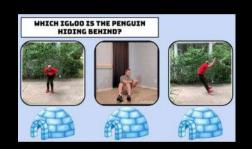

### WHICH IGLOO IS THE PENGUIN HIDING BEHIND?

**NETFLEX** 

RETURN

**High Level** P.E. **Hopping** Coach Skipping Hayne Running R CVCI Sliding U Leaping R Galloping 0 **NETFLEX** 