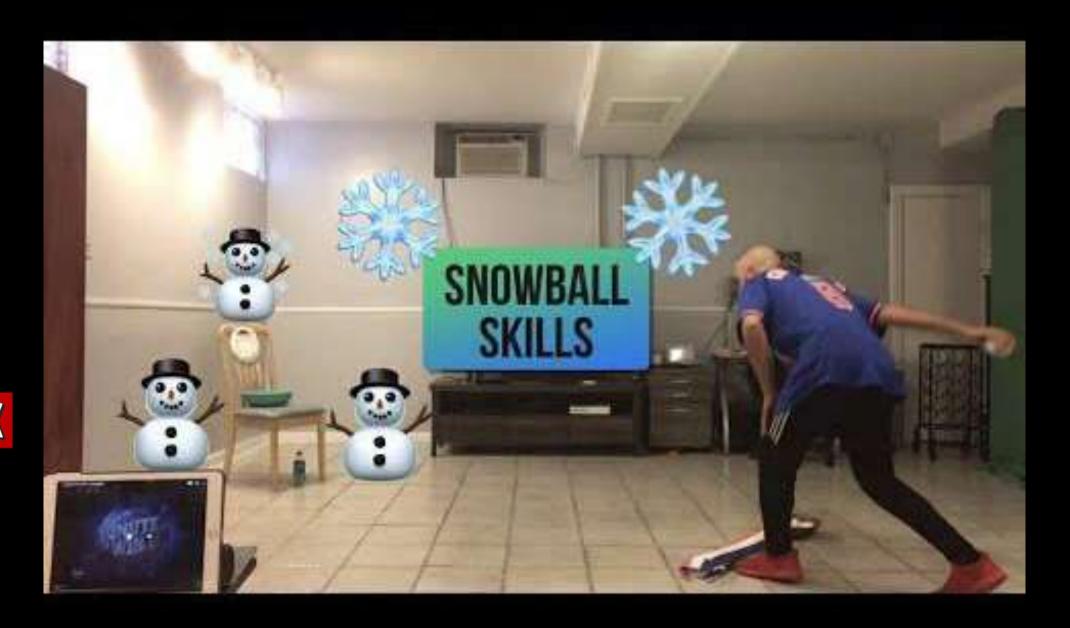

## This or That Winter Edition

- . 10 SECONDS TO PICK A SIDE.
- 30 SECONDS TO PERFORM THE EXERCISE ON THE SIDE OF THE ACTIVITY YOU CHOSE.
  - 10 SECONDS: TO REST