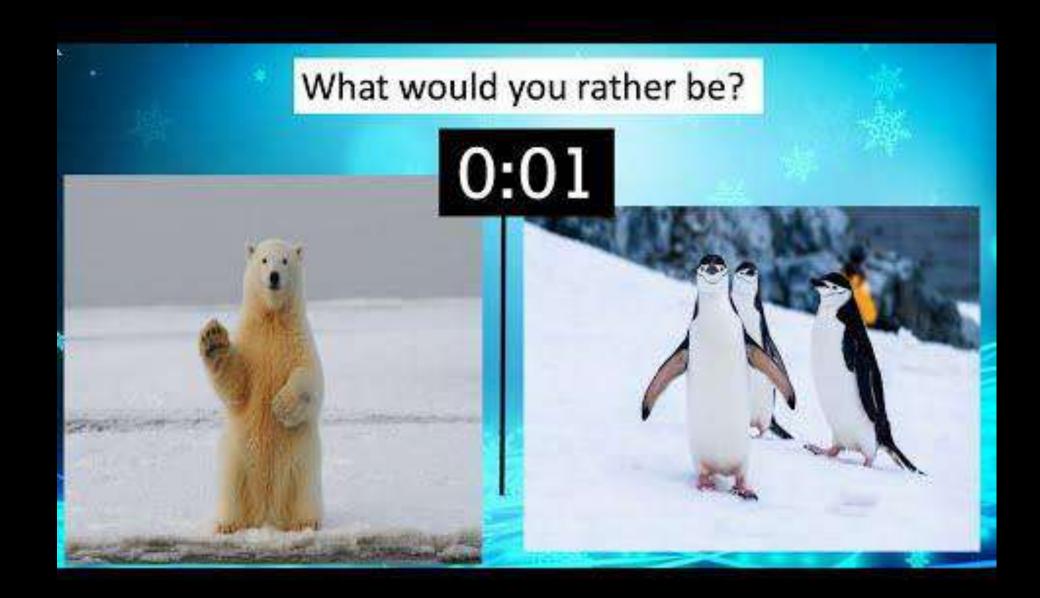

## This or That Winter Edition

- . 10 SECONDS TO PICK A SIDE.
- 30 SECONDS TO PERFORM THE EXERCISE ON THE SIDE OF THE ACTIVITY YOU CHOSE.
  - 10 SECONDS: TO REST