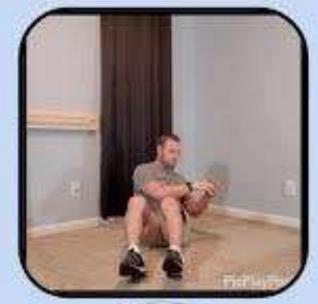

## This or That Winter Edition

- . 10 SECONDS TO PICK A SIDE.
- 30 SECONDS TO PERFORM THE EXERCISE ON THE SIDE OF THE ACTIVITY YOU CHOSE.
  - 10 SECONDS: TO REST