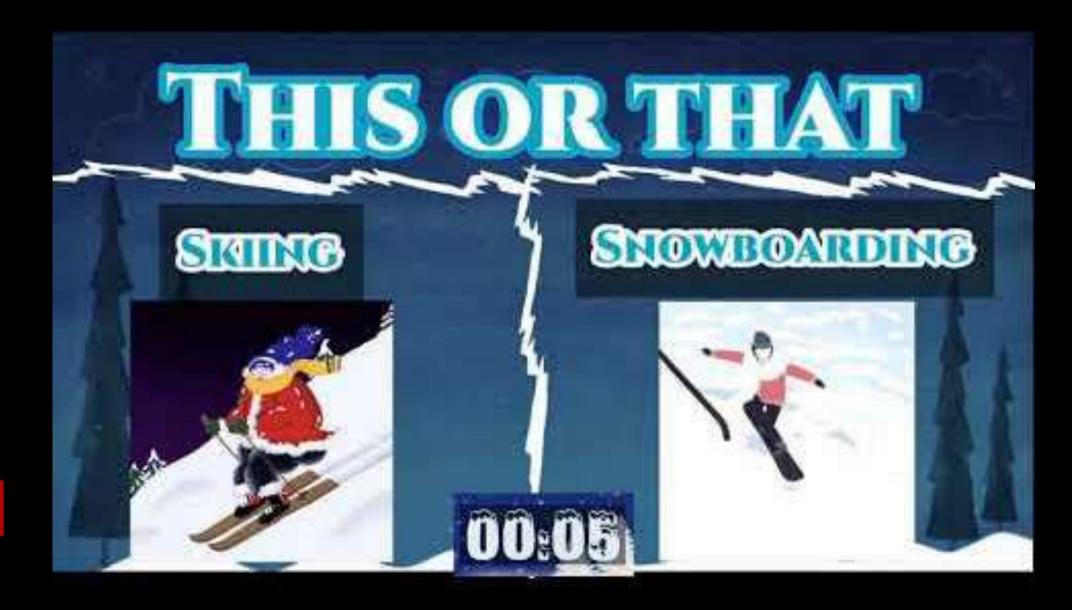

## This or That Winter Edition

- . 10 SECONDS TO PICK A SIDE.
- 30 SECONDS TO PERFORM THE EXERCISE ON THE SIDE OF THE ACTIVITY YOU CHOSE.
  - 10 SECONDS: TO REST