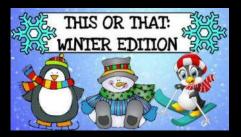

## This or That Winter Edition

- . 10 SECONDS TO PICK A SIDE.
- 30 SECONDS TO PERFORM THE EXERCISE ON THE SIDE OF THE ACTIVITY YOU CHOSE.
  - 10 SECONDS: TO REST