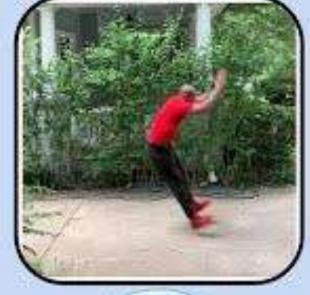

## This or That Winter Edition

- . 10 SECONDS TO PICK A SIDE.
- 30 SECONDS TO PERFORM THE EXERCISE ON THE SIDE OF THE ACTIVITY YOU CHOSE.
  - 10 SECONDS: TO REST