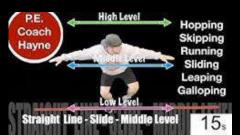

### WHICH IGLOO IS THE PENGUIN HIDING BEHIND?

**NETFLEX** 

RETURN

**High Level** P.E. **Hopping** Coach Skipping Hayne Running R CVCI Sliding U Leaping R Galloping 0 **NETFLEX** 