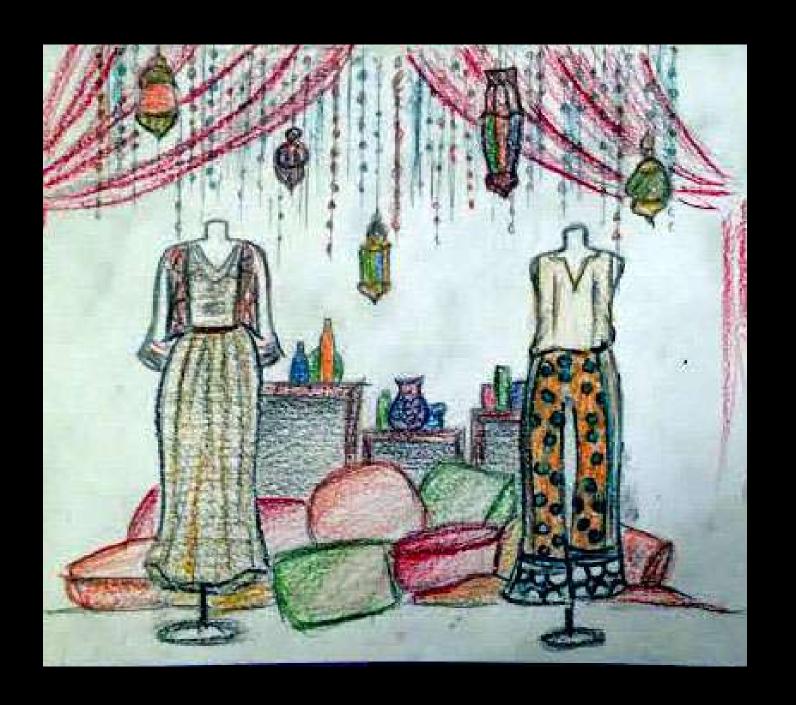

#### **Project Details**

- Read your directions carefully!
- You and your team are creating a miniature version of a window display.
- Use a box, any size, as your window.
- You can also use a lid as a platform instead.
- Feel free to cover the inside of your box in fabric, paint, pictures, sketches, etc. to help create your theme.

#### Window Display

Student Examples of Past Projects

































# AEO JEANS

















## **Basic Beach Theme**



# Winter Theme w/ Barbies



# Dog Park – Magazine Cut Outs



# Formal Theme w/ Barbies



# Beach with Polly Pockets



# Helicopter from Magazine Pictures



### Fabric and Barbies



# Fabric with Printed Landscape



























































































## Possible Props

- Polly Pockets
- Wooden Mannequins (the kind used for drawing)
- Sketches of merchandise (mount on cardboard)
- Popsicle Sticks (create furniture)
- String for a clothes line or ladder
- Clay
- Cotton balls
- Computer pictures printed for background
- You can use almost anything you find in the classroom as long as you can return it after the project