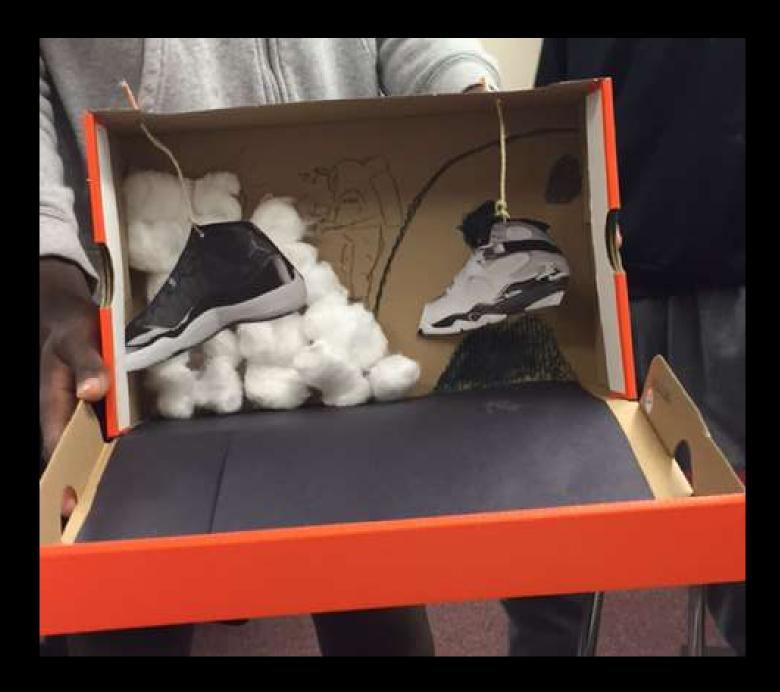

#### **Project Details**

- Read your directions carefully!
- You and your team are creating a miniature version of a window display.
- Use a box, any size, as your window.
- You can also use a lid as a platform instead.
- Feel free to cover the inside of your box in fabric, paint, pictures, sketches, etc. to help create your theme.

#### Window Display

Student Examples of Past Projects

































# AEO JEANS

















## **Basic Beach Theme**



# Winter Theme w/ Barbies



# Dog Park – Magazine Cut Outs



# Formal Theme w/ Barbies



# Beach with Polly Pockets



# Helicopter from Magazine Pictures



### Fabric and Barbies



# Fabric with Printed Landscape



























































































## Possible Props

- Polly Pockets
- Wooden Mannequins (the kind used for drawing)
- Sketches of merchandise (mount on cardboard)
- Popsicle Sticks (create furniture)
- String for a clothes line or ladder
- Clay
- Cotton balls
- Computer pictures printed for background
- You can use almost anything you find in the classroom as long as you can return it after the project