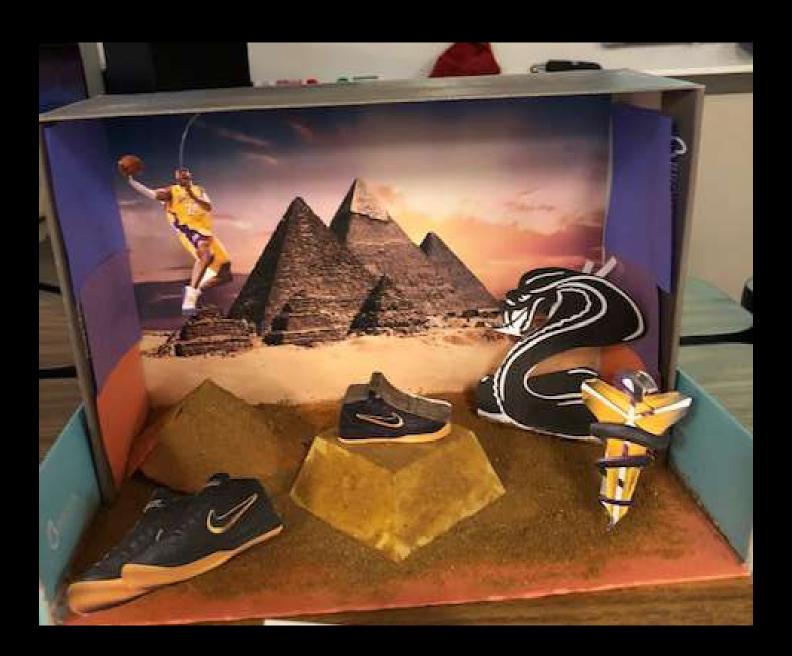

#### **Project Details**

- Read your directions carefully!
- You and your team are creating a miniature version of a window display.
- Use a box, any size, as your window.
- You can also use a lid as a platform instead.
- Feel free to cover the inside of your box in fabric, paint, pictures, sketches, etc. to help create your theme.

#### Window Display

Student Examples of Past Projects

































# AEO JEANS

















## **Basic Beach Theme**



# Winter Theme w/ Barbies



# Dog Park – Magazine Cut Outs



# Formal Theme w/ Barbies



# Beach with Polly Pockets



# Helicopter from Magazine Pictures



### Fabric and Barbies



# Fabric with Printed Landscape



























































































## Possible Props

- Polly Pockets
- Wooden Mannequins (the kind used for drawing)
- Sketches of merchandise (mount on cardboard)
- Popsicle Sticks (create furniture)
- String for a clothes line or ladder
- Clay
- Cotton balls
- Computer pictures printed for background
- You can use almost anything you find in the classroom as long as you can return it after the project