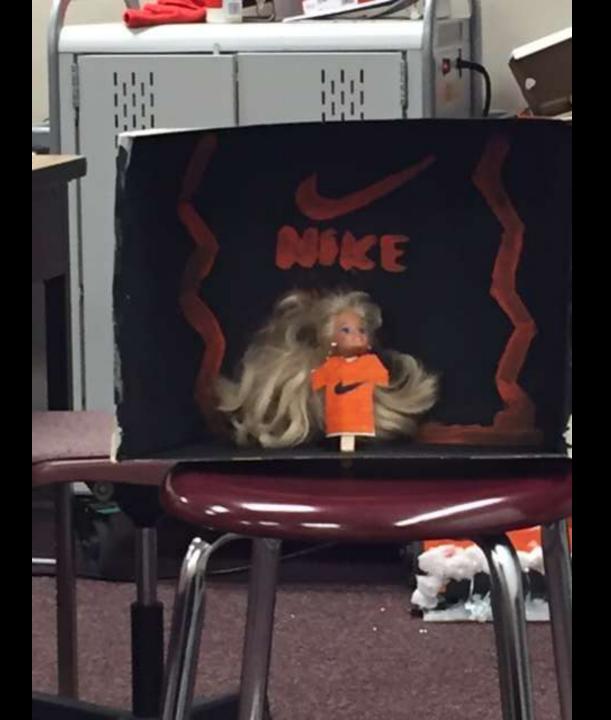

#### Window Display

Student Examples of Past Projects

# Winter Theme w/ Barbies