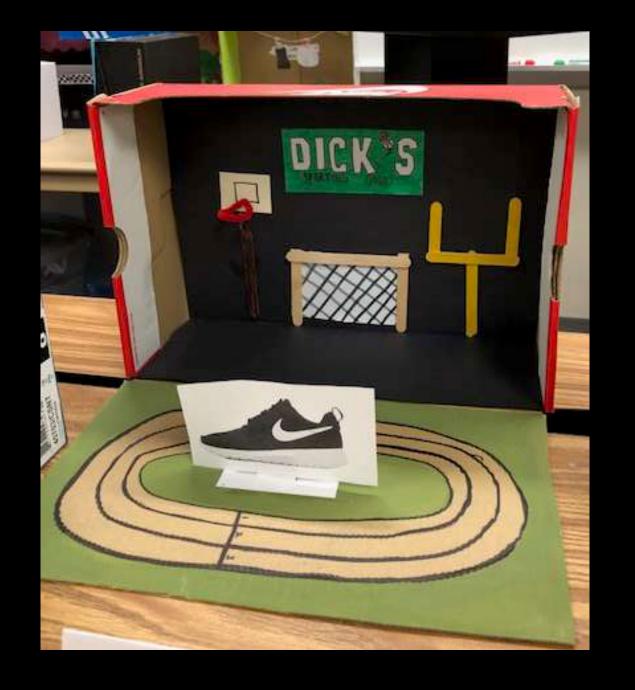

#### **Project Details**

- Read your directions carefully!
- You and your team are creating a miniature version of a window display.
- Use a box, any size, as your window.
- You can also use a lid as a platform instead.
- Feel free to cover the inside of your box in fabric, paint, pictures, sketches, etc. to help create your theme.

#### Window Display

Student Examples of Past Projects

































# AEO JEANS

















## **Basic Beach Theme**



# Winter Theme w/ Barbies



# Dog Park – Magazine Cut Outs



# Formal Theme w/ Barbies



# Beach with Polly Pockets



# Helicopter from Magazine Pictures



### Fabric and Barbies



# Fabric with Printed Landscape



























































































## Possible Props

- Polly Pockets
- Wooden Mannequins (the kind used for drawing)
- Sketches of merchandise (mount on cardboard)
- Popsicle Sticks (create furniture)
- String for a clothes line or ladder
- Clay
- Cotton balls
- Computer pictures printed for background
- You can use almost anything you find in the classroom as long as you can return it after the project