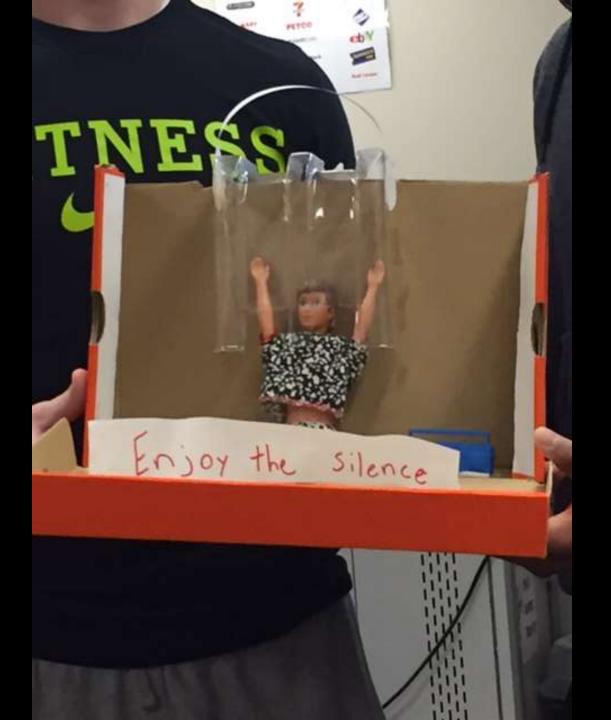

#### Window Display

Student Examples of Past Projects

# Winter Theme w/ Barbies