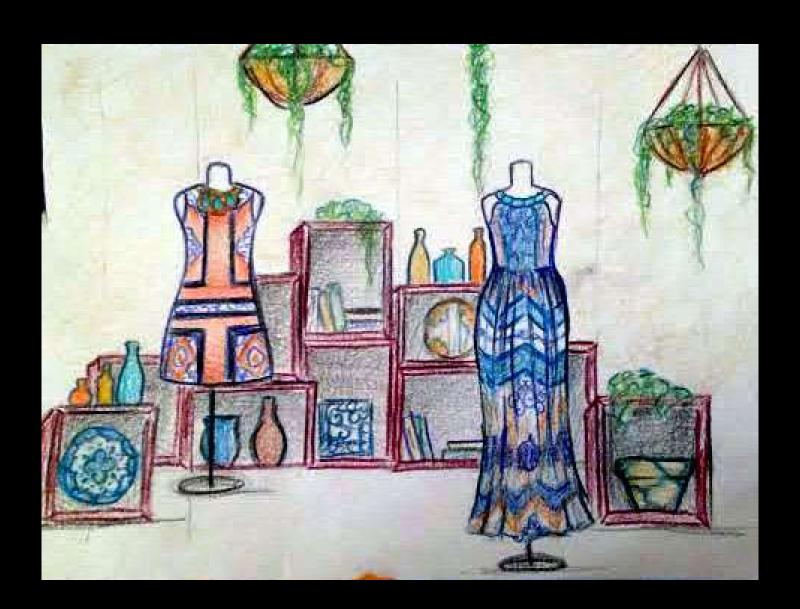

#### **Project Details**

- Read your directions carefully!
- You and your team are creating a miniature version of a window display.
- Use a box, any size, as your window.
- You can also use a lid as a platform instead.
- Feel free to cover the inside of your box in fabric, paint, pictures, sketches, etc. to help create your theme.

#### Window Display

Student Examples of Past Projects

































# AEO JEANS

















## **Basic Beach Theme**



# Winter Theme w/ Barbies



# Dog Park – Magazine Cut Outs



# Formal Theme w/ Barbies



# Beach with Polly Pockets



# Helicopter from Magazine Pictures



### Fabric and Barbies



# Fabric with Printed Landscape



























































































## Possible Props

- Polly Pockets
- Wooden Mannequins (the kind used for drawing)
- Sketches of merchandise (mount on cardboard)
- Popsicle Sticks (create furniture)
- String for a clothes line or ladder
- Clay
- Cotton balls
- Computer pictures printed for background
- You can use almost anything you find in the classroom as long as you can return it after the project