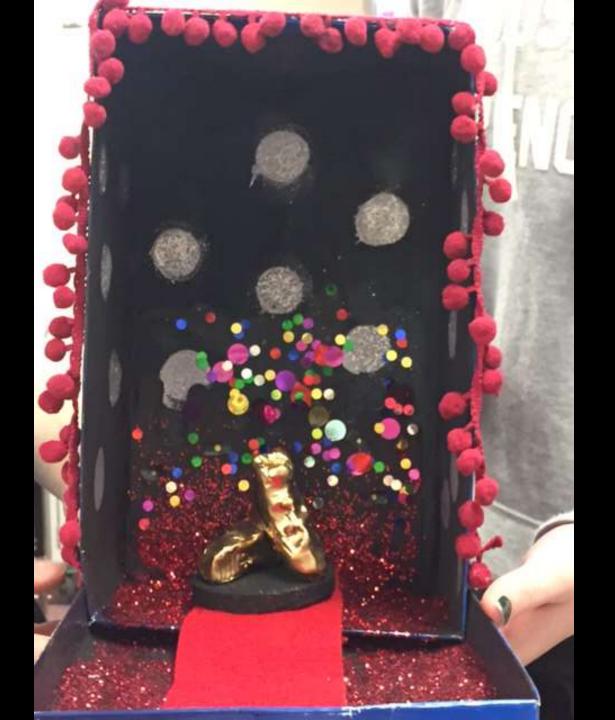

#### **Project Details**

- Read your directions carefully!
- You and your team are creating a miniature version of a window display.
- Use a box, any size, as your window.
- You can also use a lid as a platform instead.
- Feel free to cover the inside of your box in fabric, paint, pictures, sketches, etc. to help create your theme.

#### Window Display

Student Examples of Past Projects

































# AEO JEANS

















## **Basic Beach Theme**



# Winter Theme w/ Barbies



# Dog Park – Magazine Cut Outs



# Formal Theme w/ Barbies



# Beach with Polly Pockets



# Helicopter from Magazine Pictures



### Fabric and Barbies



# Fabric with Printed Landscape



























































































## Possible Props

- Polly Pockets
- Wooden Mannequins (the kind used for drawing)
- Sketches of merchandise (mount on cardboard)
- Popsicle Sticks (create furniture)
- String for a clothes line or ladder
- Clay
- Cotton balls
- Computer pictures printed for background
- You can use almost anything you find in the classroom as long as you can return it after the project