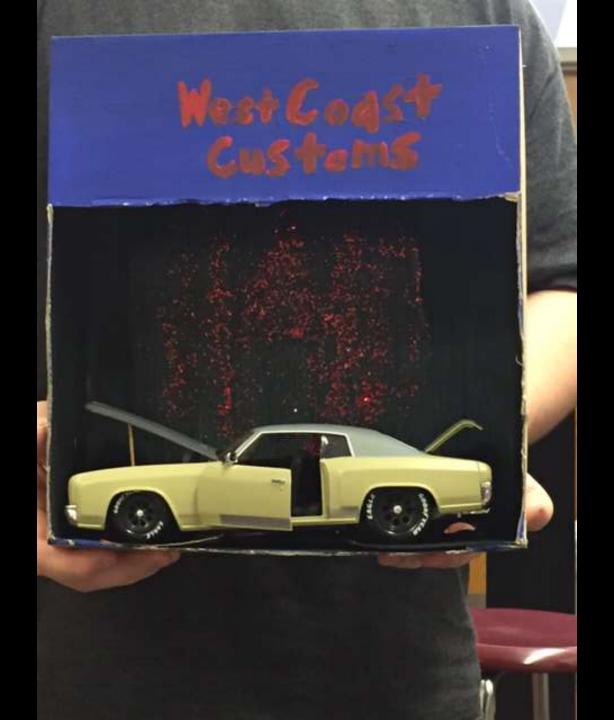

#### **Project Details**

- Read your directions carefully!
- You and your team are creating a miniature version of a window display.
- Use a box, any size, as your window.
- You can also use a lid as a platform instead.
- Feel free to cover the inside of your box in fabric, paint, pictures, sketches, etc. to help create your theme.

#### Window Display

Student Examples of Past Projects

































# AEO JEANS

















## **Basic Beach Theme**



# Winter Theme w/ Barbies



# Dog Park – Magazine Cut Outs



# Formal Theme w/ Barbies



# Beach with Polly Pockets



# Helicopter from Magazine Pictures



### Fabric and Barbies



# Fabric with Printed Landscape



























































































## Possible Props

- Polly Pockets
- Wooden Mannequins (the kind used for drawing)
- Sketches of merchandise (mount on cardboard)
- Popsicle Sticks (create furniture)
- String for a clothes line or ladder
- Clay
- Cotton balls
- Computer pictures printed for background
- You can use almost anything you find in the classroom as long as you can return it after the project