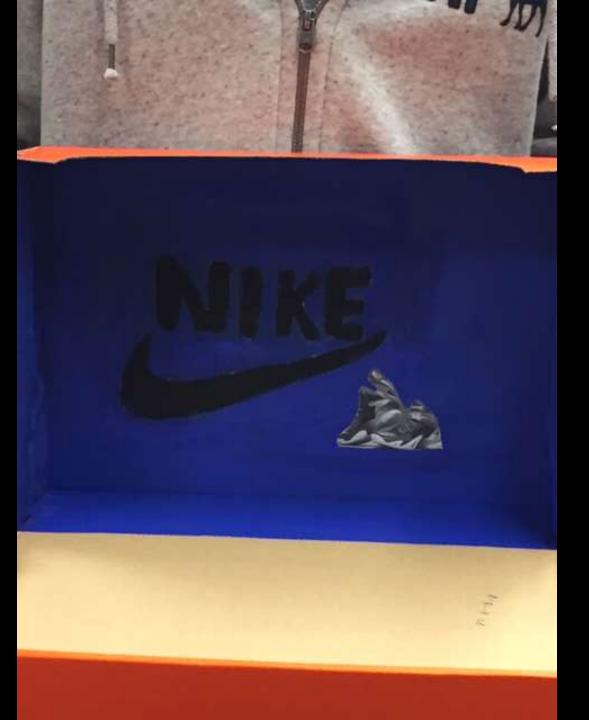

#### **Project Details**

- Read your directions carefully!
- You and your team are creating a miniature version of a window display.
- Use a box, any size, as your window.
- You can also use a lid as a platform instead.
- Feel free to cover the inside of your box in fabric, paint, pictures, sketches, etc. to help create your theme.

#### Window Display

Student Examples of Past Projects

































# AEO JEANS

















## **Basic Beach Theme**



# Winter Theme w/ Barbies



# Dog Park – Magazine Cut Outs



# Formal Theme w/ Barbies



# Beach with Polly Pockets



# Helicopter from Magazine Pictures



### Fabric and Barbies



# Fabric with Printed Landscape



























































































## Possible Props

- Polly Pockets
- Wooden Mannequins (the kind used for drawing)
- Sketches of merchandise (mount on cardboard)
- Popsicle Sticks (create furniture)
- String for a clothes line or ladder
- Clay
- Cotton balls
- Computer pictures printed for background
- You can use almost anything you find in the classroom as long as you can return it after the project