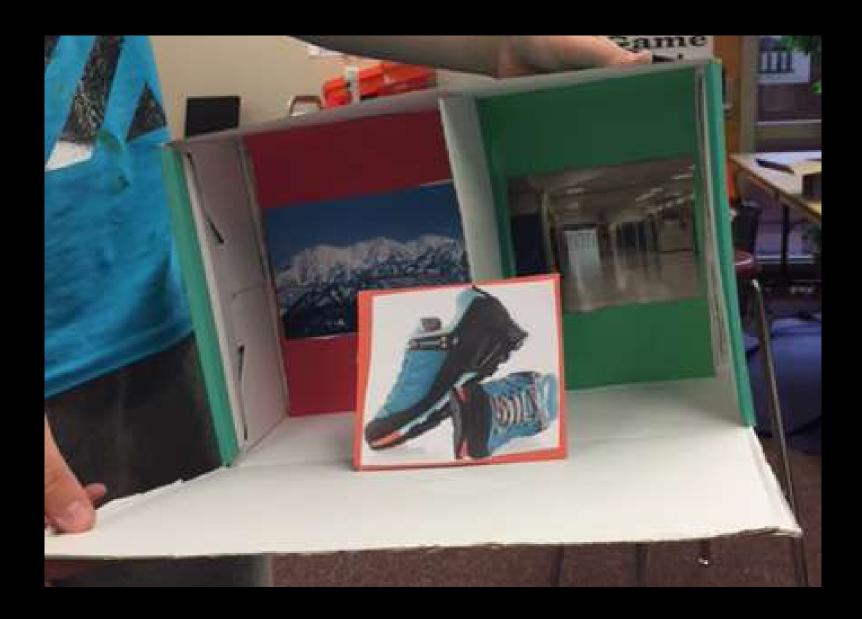

#### **Project Details**

- Read your directions carefully!
- You and your team are creating a miniature version of a window display.
- Use a box, any size, as your window.
- You can also use a lid as a platform instead.
- Feel free to cover the inside of your box in fabric, paint, pictures, sketches, etc. to help create your theme.

#### Window Display

Student Examples of Past Projects

































# AEO JEANS

















## **Basic Beach Theme**



# Winter Theme w/ Barbies



# Dog Park – Magazine Cut Outs



# Formal Theme w/ Barbies



# Beach with Polly Pockets



# Helicopter from Magazine Pictures



### Fabric and Barbies



# Fabric with Printed Landscape



























































































## Possible Props

- Polly Pockets
- Wooden Mannequins (the kind used for drawing)
- Sketches of merchandise (mount on cardboard)
- Popsicle Sticks (create furniture)
- String for a clothes line or ladder
- Clay
- Cotton balls
- Computer pictures printed for background
- You can use almost anything you find in the classroom as long as you can return it after the project