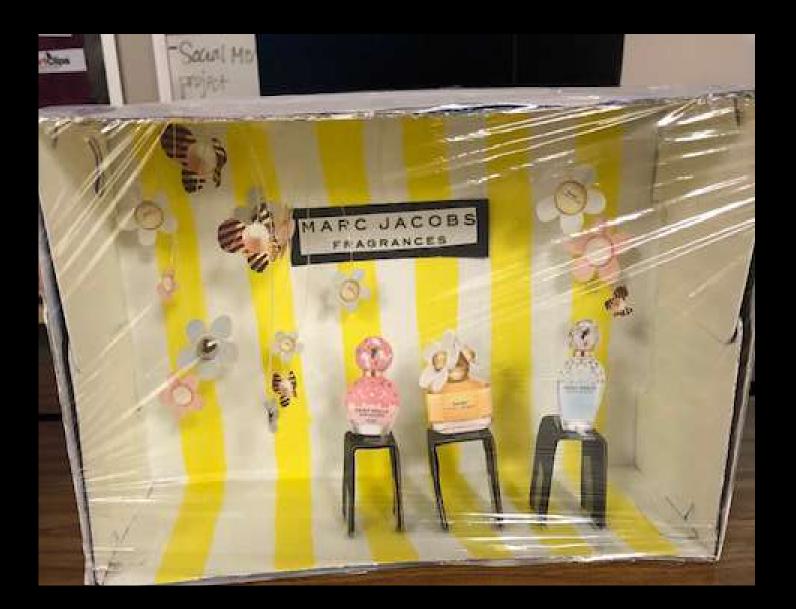

#### **Project Details**

- Read your directions carefully!
- You and your team are creating a miniature version of a window display.
- Use a box, any size, as your window.
- You can also use a lid as a platform instead.
- Feel free to cover the inside of your box in fabric, paint, pictures, sketches, etc. to help create your theme.

#### Window Display

Student Examples of Past Projects

































# AEO JEANS

















## **Basic Beach Theme**



# Winter Theme w/ Barbies



# Dog Park – Magazine Cut Outs



# Formal Theme w/ Barbies



# Beach with Polly Pockets



# Helicopter from Magazine Pictures



### Fabric and Barbies



# Fabric with Printed Landscape



























































































## Possible Props

- Polly Pockets
- Wooden Mannequins (the kind used for drawing)
- Sketches of merchandise (mount on cardboard)
- Popsicle Sticks (create furniture)
- String for a clothes line or ladder
- Clay
- Cotton balls
- Computer pictures printed for background
- You can use almost anything you find in the classroom as long as you can return it after the project