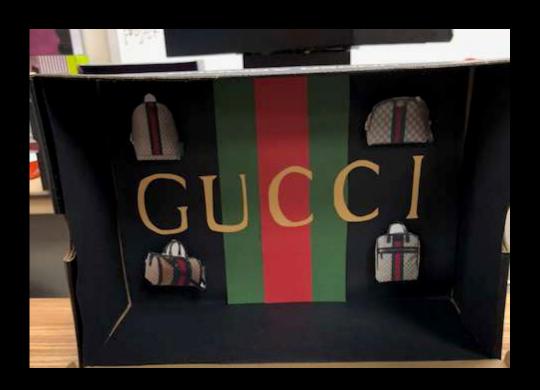

#### **Project Details**

- Read your directions carefully!
- You and your team are creating a miniature version of a window display.
- Use a box, any size, as your window.
- You can also use a lid as a platform instead.
- Feel free to cover the inside of your box in fabric, paint, pictures, sketches, etc. to help create your theme.

#### Window Display

Student Examples of Past Projects

































# AEO JEANS

















## **Basic Beach Theme**



# Winter Theme w/ Barbies



# Dog Park – Magazine Cut Outs



# Formal Theme w/ Barbies



# Beach with Polly Pockets



# Helicopter from Magazine Pictures



### Fabric and Barbies



# Fabric with Printed Landscape



























































































## Possible Props

- Polly Pockets
- Wooden Mannequins (the kind used for drawing)
- Sketches of merchandise (mount on cardboard)
- Popsicle Sticks (create furniture)
- String for a clothes line or ladder
- Clay
- Cotton balls
- Computer pictures printed for background
- You can use almost anything you find in the classroom as long as you can return it after the project