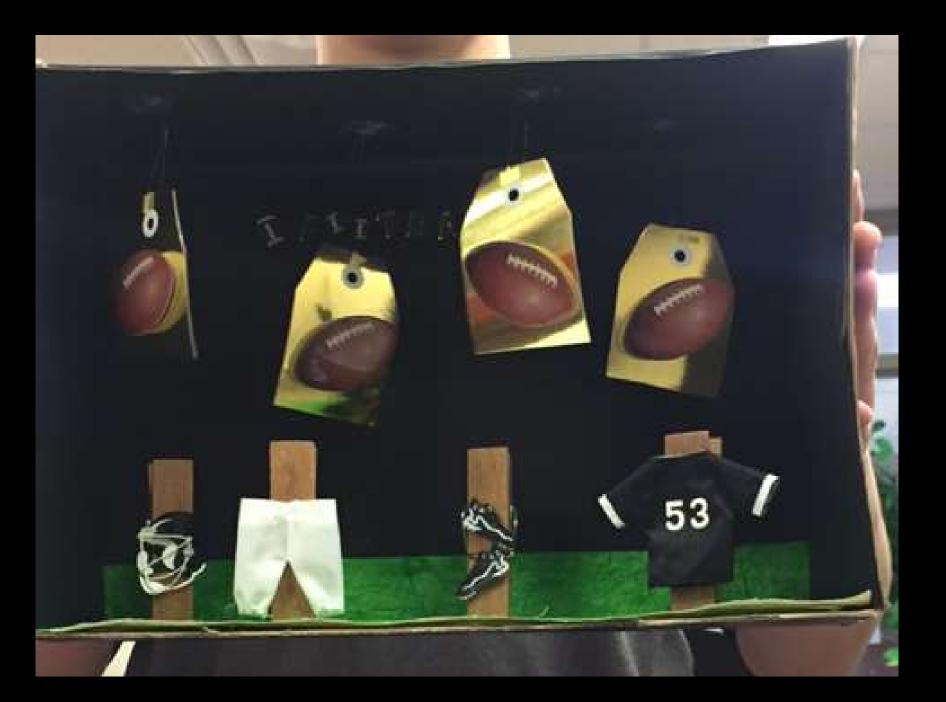

#### **Project Details**

- Read your directions carefully!
- You and your team are creating a miniature version of a window display.
- Use a box, any size, as your window.
- You can also use a lid as a platform instead.
- Feel free to cover the inside of your box in fabric, paint, pictures, sketches, etc. to help create your theme.

#### Window Display

Student Examples of Past Projects

































# AEO JEANS

















## **Basic Beach Theme**



# Winter Theme w/ Barbies



# Dog Park – Magazine Cut Outs



# Formal Theme w/ Barbies



# Beach with Polly Pockets



# Helicopter from Magazine Pictures



### Fabric and Barbies



# Fabric with Printed Landscape



























































































## Possible Props

- Polly Pockets
- Wooden Mannequins (the kind used for drawing)
- Sketches of merchandise (mount on cardboard)
- Popsicle Sticks (create furniture)
- String for a clothes line or ladder
- Clay
- Cotton balls
- Computer pictures printed for background
- You can use almost anything you find in the classroom as long as you can return it after the project