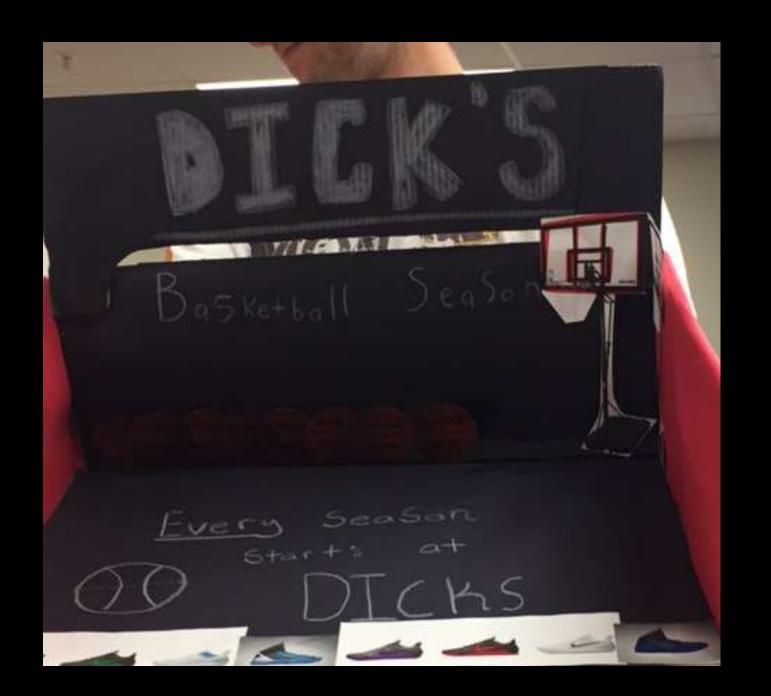

#### **Project Details**

- Read your directions carefully!
- You and your team are creating a miniature version of a window display.
- Use a box, any size, as your window.
- You can also use a lid as a platform instead.
- Feel free to cover the inside of your box in fabric, paint, pictures, sketches, etc. to help create your theme.

#### Window Display

Student Examples of Past Projects

































# AEO JEANS

















## **Basic Beach Theme**



# Winter Theme w/ Barbies



# Dog Park – Magazine Cut Outs



# Formal Theme w/ Barbies



# Beach with Polly Pockets



# Helicopter from Magazine Pictures



### Fabric and Barbies



# Fabric with Printed Landscape



























































































## Possible Props

- Polly Pockets
- Wooden Mannequins (the kind used for drawing)
- Sketches of merchandise (mount on cardboard)
- Popsicle Sticks (create furniture)
- String for a clothes line or ladder
- Clay
- Cotton balls
- Computer pictures printed for background
- You can use almost anything you find in the classroom as long as you can return it after the project