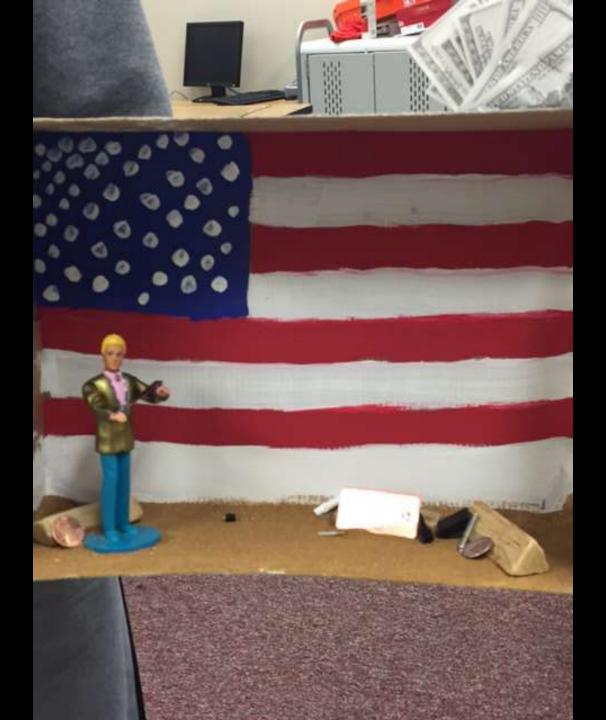

#### **Project Details**

- Read your directions carefully!
- You and your team are creating a miniature version of a window display.
- Use a box, any size, as your window.
- You can also use a lid as a platform instead.
- Feel free to cover the inside of your box in fabric, paint, pictures, sketches, etc. to help create your theme.

#### Window Display

Student Examples of Past Projects

































# AEO JEANS

















## **Basic Beach Theme**



# Winter Theme w/ Barbies



# Dog Park – Magazine Cut Outs



# Formal Theme w/ Barbies



# Beach with Polly Pockets



# Helicopter from Magazine Pictures



### Fabric and Barbies



# Fabric with Printed Landscape



























































































## Possible Props

- Polly Pockets
- Wooden Mannequins (the kind used for drawing)
- Sketches of merchandise (mount on cardboard)
- Popsicle Sticks (create furniture)
- String for a clothes line or ladder
- Clay
- Cotton balls
- Computer pictures printed for background
- You can use almost anything you find in the classroom as long as you can return it after the project