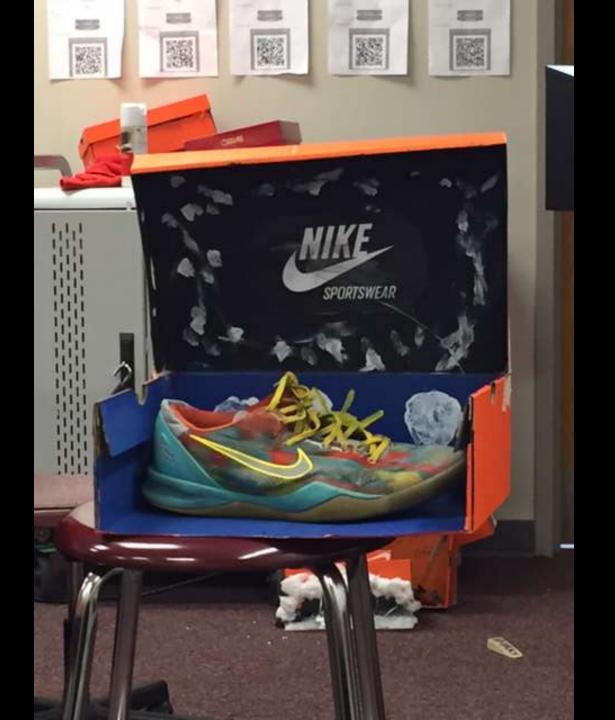

#### **Project Details**

- Read your directions carefully!
- You and your team are creating a miniature version of a window display.
- Use a box, any size, as your window.
- You can also use a lid as a platform instead.
- Feel free to cover the inside of your box in fabric, paint, pictures, sketches, etc. to help create your theme.

#### Window Display

Student Examples of Past Projects

































# AEO JEANS

















## **Basic Beach Theme**



# Winter Theme w/ Barbies



# Dog Park – Magazine Cut Outs



# Formal Theme w/ Barbies



# Beach with Polly Pockets



# Helicopter from Magazine Pictures



### Fabric and Barbies



# Fabric with Printed Landscape



























































































## Possible Props

- Polly Pockets
- Wooden Mannequins (the kind used for drawing)
- Sketches of merchandise (mount on cardboard)
- Popsicle Sticks (create furniture)
- String for a clothes line or ladder
- Clay
- Cotton balls
- Computer pictures printed for background
- You can use almost anything you find in the classroom as long as you can return it after the project