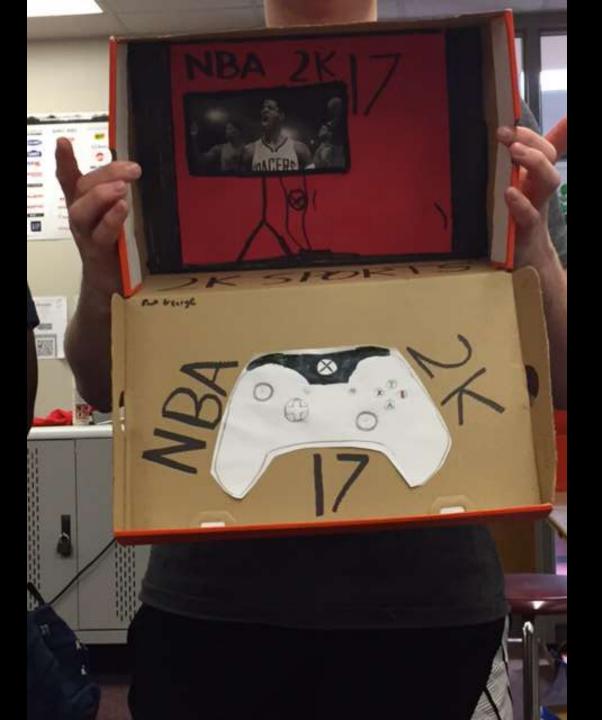

#### **Project Details**

- Read your directions carefully!
- You and your team are creating a miniature version of a window display.
- Use a box, any size, as your window.
- You can also use a lid as a platform instead.
- Feel free to cover the inside of your box in fabric, paint, pictures, sketches, etc. to help create your theme.

#### Window Display

Student Examples of Past Projects

































# AEO JEANS

















## **Basic Beach Theme**



# Winter Theme w/ Barbies



# Dog Park – Magazine Cut Outs



# Formal Theme w/ Barbies



# Beach with Polly Pockets



# Helicopter from Magazine Pictures



### Fabric and Barbies



# Fabric with Printed Landscape



























































































## Possible Props

- Polly Pockets
- Wooden Mannequins (the kind used for drawing)
- Sketches of merchandise (mount on cardboard)
- Popsicle Sticks (create furniture)
- String for a clothes line or ladder
- Clay
- Cotton balls
- Computer pictures printed for background
- You can use almost anything you find in the classroom as long as you can return it after the project