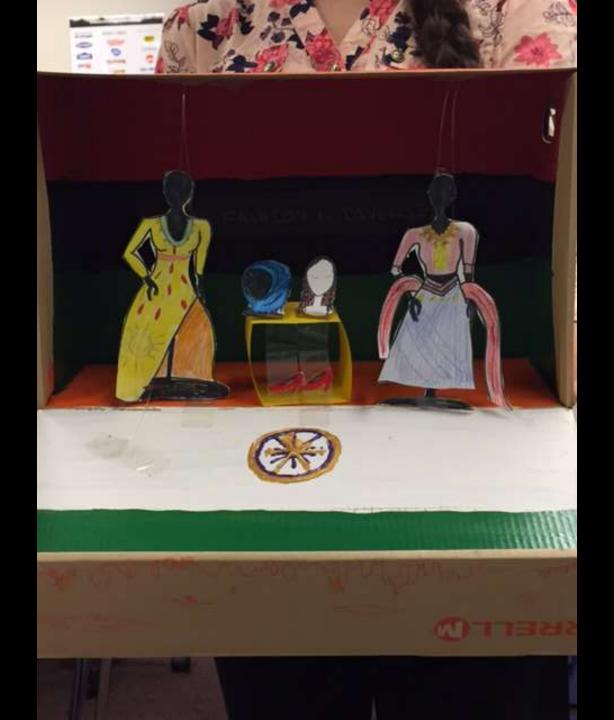

#### **Project Details**

- Read your directions carefully!
- You and your team are creating a miniature version of a window display.
- Use a box, any size, as your window.
- You can also use a lid as a platform instead.
- Feel free to cover the inside of your box in fabric, paint, pictures, sketches, etc. to help create your theme.

#### Window Display

Student Examples of Past Projects

































# AEO JEANS

















## **Basic Beach Theme**



# Winter Theme w/ Barbies



# Dog Park – Magazine Cut Outs



# Formal Theme w/ Barbies



# Beach with Polly Pockets



# Helicopter from Magazine Pictures



### Fabric and Barbies



# Fabric with Printed Landscape



























































































## Possible Props

- Polly Pockets
- Wooden Mannequins (the kind used for drawing)
- Sketches of merchandise (mount on cardboard)
- Popsicle Sticks (create furniture)
- String for a clothes line or ladder
- Clay
- Cotton balls
- Computer pictures printed for background
- You can use almost anything you find in the classroom as long as you can return it after the project