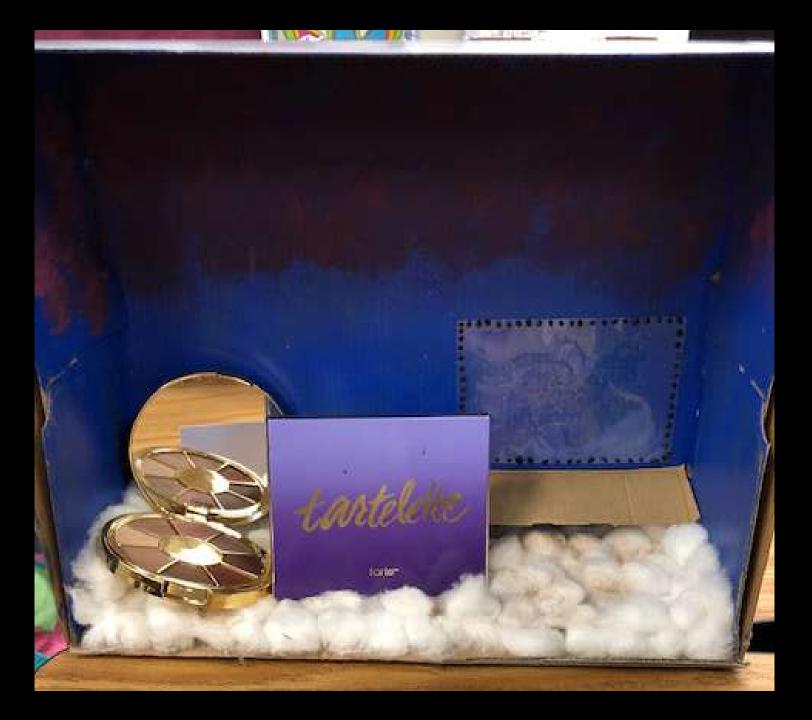

#### **Project Details**

- Read your directions carefully!
- You and your team are creating a miniature version of a window display.
- Use a box, any size, as your window.
- You can also use a lid as a platform instead.
- Feel free to cover the inside of your box in fabric, paint, pictures, sketches, etc. to help create your theme.

#### Window Display

Student Examples of Past Projects

































# AEO JEANS

















## **Basic Beach Theme**



# Winter Theme w/ Barbies



# Dog Park – Magazine Cut Outs



# Formal Theme w/ Barbies



# Beach with Polly Pockets



# Helicopter from Magazine Pictures



### Fabric and Barbies



# Fabric with Printed Landscape



























































































## Possible Props

- Polly Pockets
- Wooden Mannequins (the kind used for drawing)
- Sketches of merchandise (mount on cardboard)
- Popsicle Sticks (create furniture)
- String for a clothes line or ladder
- Clay
- Cotton balls
- Computer pictures printed for background
- You can use almost anything you find in the classroom as long as you can return it after the project