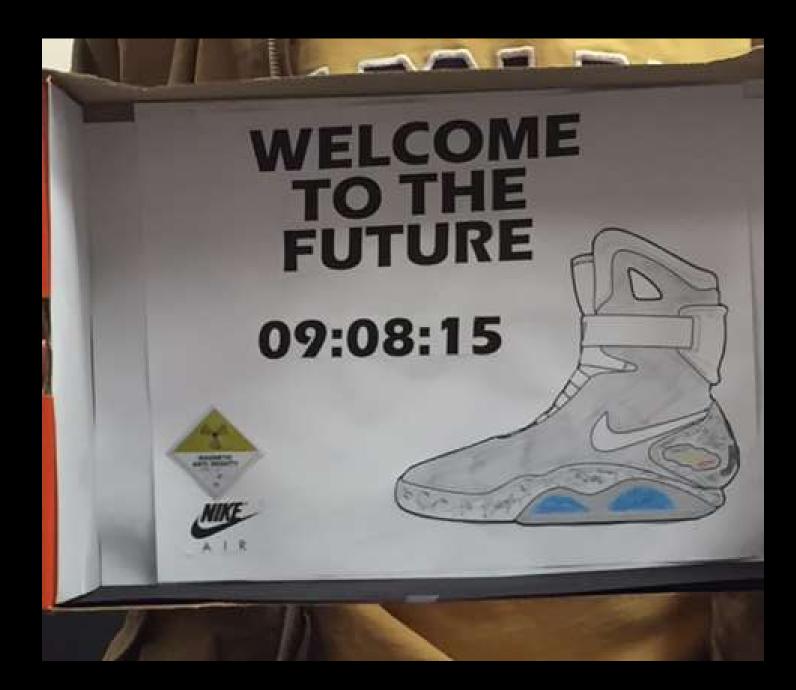

#### **Project Details**

- Read your directions carefully!
- You and your team are creating a miniature version of a window display.
- Use a box, any size, as your window.
- You can also use a lid as a platform instead.
- Feel free to cover the inside of your box in fabric, paint, pictures, sketches, etc. to help create your theme.

#### Window Display

Student Examples of Past Projects

































# AEO JEANS

















## **Basic Beach Theme**



# Winter Theme w/ Barbies



# Dog Park – Magazine Cut Outs



# Formal Theme w/ Barbies



# Beach with Polly Pockets



# Helicopter from Magazine Pictures



### Fabric and Barbies



# Fabric with Printed Landscape



























































































## Possible Props

- Polly Pockets
- Wooden Mannequins (the kind used for drawing)
- Sketches of merchandise (mount on cardboard)
- Popsicle Sticks (create furniture)
- String for a clothes line or ladder
- Clay
- Cotton balls
- Computer pictures printed for background
- You can use almost anything you find in the classroom as long as you can return it after the project