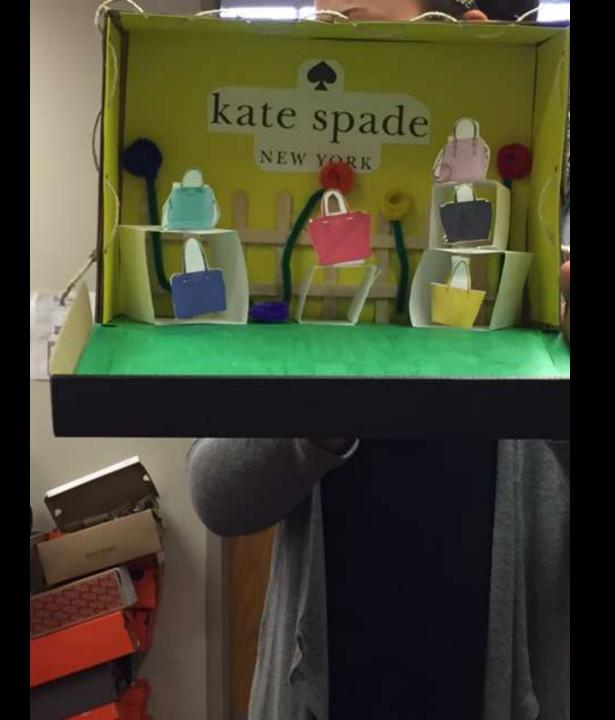

#### **Project Details**

- Read your directions carefully!
- You and your team are creating a miniature version of a window display.
- Use a box, any size, as your window.
- You can also use a lid as a platform instead.
- Feel free to cover the inside of your box in fabric, paint, pictures, sketches, etc. to help create your theme.

#### Window Display

Student Examples of Past Projects

































# AEO JEANS

















## **Basic Beach Theme**



# Winter Theme w/ Barbies



# Dog Park – Magazine Cut Outs



# Formal Theme w/ Barbies



# Beach with Polly Pockets



# Helicopter from Magazine Pictures



### Fabric and Barbies



# Fabric with Printed Landscape



























































































## Possible Props

- Polly Pockets
- Wooden Mannequins (the kind used for drawing)
- Sketches of merchandise (mount on cardboard)
- Popsicle Sticks (create furniture)
- String for a clothes line or ladder
- Clay
- Cotton balls
- Computer pictures printed for background
- You can use almost anything you find in the classroom as long as you can return it after the project