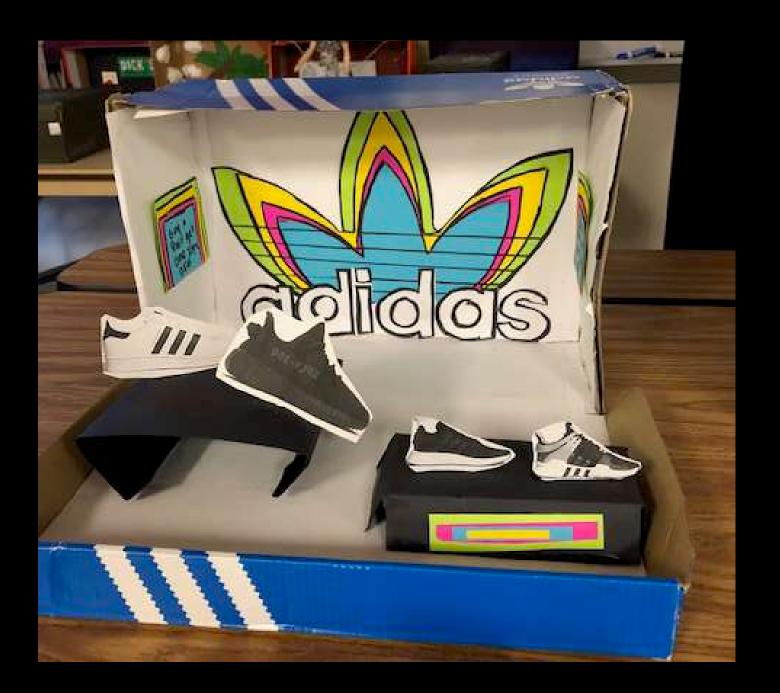

#### **Project Details**

- Read your directions carefully!
- You and your team are creating a miniature version of a window display.
- Use a box, any size, as your window.
- You can also use a lid as a platform instead.
- Feel free to cover the inside of your box in fabric, paint, pictures, sketches, etc. to help create your theme.

#### Window Display

Student Examples of Past Projects

































# AEO JEANS

















## **Basic Beach Theme**



# Winter Theme w/ Barbies



# Dog Park – Magazine Cut Outs



# Formal Theme w/ Barbies



# Beach with Polly Pockets



# Helicopter from Magazine Pictures



### Fabric and Barbies



# Fabric with Printed Landscape



























































































## Possible Props

- Polly Pockets
- Wooden Mannequins (the kind used for drawing)
- Sketches of merchandise (mount on cardboard)
- Popsicle Sticks (create furniture)
- String for a clothes line or ladder
- Clay
- Cotton balls
- Computer pictures printed for background
- You can use almost anything you find in the classroom as long as you can return it after the project