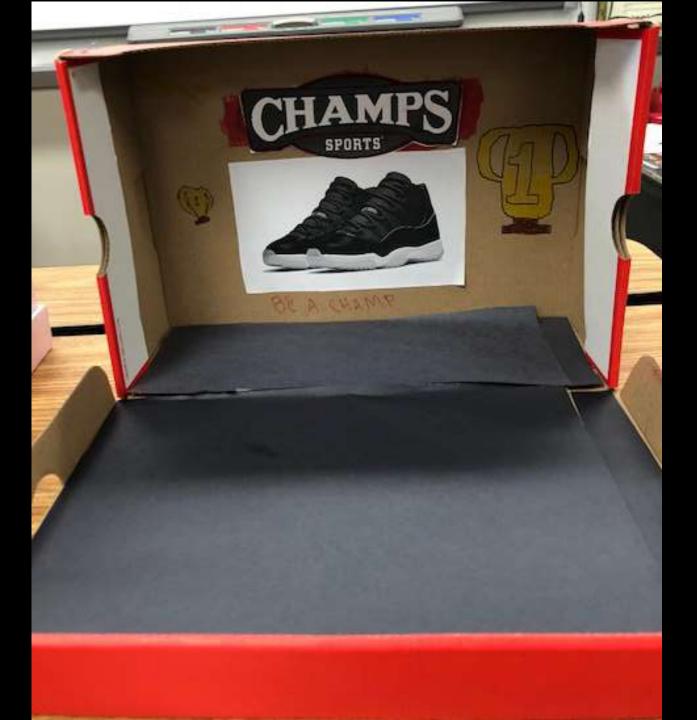

#### **Project Details**

- Read your directions carefully!
- You and your team are creating a miniature version of a window display.
- Use a box, any size, as your window.
- You can also use a lid as a platform instead.
- Feel free to cover the inside of your box in fabric, paint, pictures, sketches, etc. to help create your theme.

#### Window Display

Student Examples of Past Projects

































# AEO JEANS

















## **Basic Beach Theme**



# Winter Theme w/ Barbies



# Dog Park – Magazine Cut Outs



# Formal Theme w/ Barbies



# Beach with Polly Pockets



# Helicopter from Magazine Pictures



### Fabric and Barbies



# Fabric with Printed Landscape



























































































## Possible Props

- Polly Pockets
- Wooden Mannequins (the kind used for drawing)
- Sketches of merchandise (mount on cardboard)
- Popsicle Sticks (create furniture)
- String for a clothes line or ladder
- Clay
- Cotton balls
- Computer pictures printed for background
- You can use almost anything you find in the classroom as long as you can return it after the project