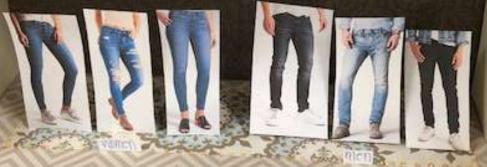

#### **Project Details**

- Read your directions carefully!
- You and your team are creating a miniature version of a window display.
- Use a box, any size, as your window.
- You can also use a lid as a platform instead.
- Feel free to cover the inside of your box in fabric, paint, pictures, sketches, etc. to help create your theme.

#### Window Display

Student Examples of Past Projects

































# AEO JEANS

















## **Basic Beach Theme**



# Winter Theme w/ Barbies



# Dog Park – Magazine Cut Outs



# Formal Theme w/ Barbies



# Beach with Polly Pockets



# Helicopter from Magazine Pictures



### Fabric and Barbies



# Fabric with Printed Landscape



























































































## Possible Props

- Polly Pockets
- Wooden Mannequins (the kind used for drawing)
- Sketches of merchandise (mount on cardboard)
- Popsicle Sticks (create furniture)
- String for a clothes line or ladder
- Clay
- Cotton balls
- Computer pictures printed for background
- You can use almost anything you find in the classroom as long as you can return it after the project