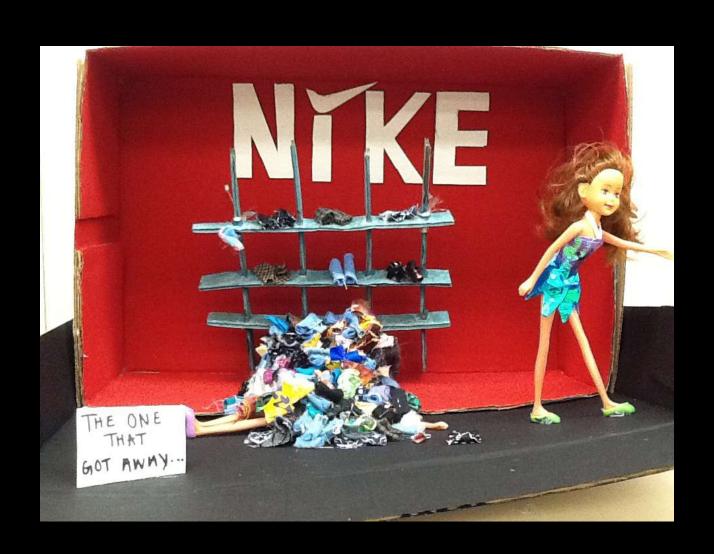

#### **Project Details**

- Read your directions carefully!
- You and your team are creating a miniature version of a window display.
- Use a box, any size, as your window.
- You can also use a lid as a platform instead.
- Feel free to cover the inside of your box in fabric, paint, pictures, sketches, etc. to help create your theme.

#### Window Display

Student Examples of Past Projects

































# AEO JEANS

















## **Basic Beach Theme**



# Winter Theme w/ Barbies



# Dog Park – Magazine Cut Outs



# Formal Theme w/ Barbies



# Beach with Polly Pockets



# Helicopter from Magazine Pictures



### Fabric and Barbies



# Fabric with Printed Landscape



























































































## Possible Props

- Polly Pockets
- Wooden Mannequins (the kind used for drawing)
- Sketches of merchandise (mount on cardboard)
- Popsicle Sticks (create furniture)
- String for a clothes line or ladder
- Clay
- Cotton balls
- Computer pictures printed for background
- You can use almost anything you find in the classroom as long as you can return it after the project