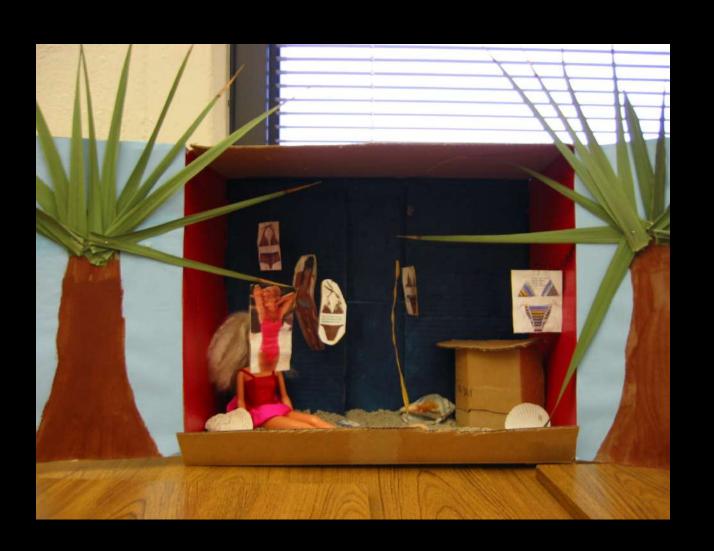

#### **Project Details**

- Read your directions carefully!
- You and your team are creating a miniature version of a window display.
- Use a box, any size, as your window.
- You can also use a lid as a platform instead.
- Feel free to cover the inside of your box in fabric, paint, pictures, sketches, etc. to help create your theme.

#### Window Display

Student Examples of Past Projects

































# AEO JEANS

















## **Basic Beach Theme**



# Winter Theme w/ Barbies



# Dog Park – Magazine Cut Outs



# Formal Theme w/ Barbies



# Beach with Polly Pockets



# Helicopter from Magazine Pictures



### Fabric and Barbies



# Fabric with Printed Landscape



























































































## Possible Props

- Polly Pockets
- Wooden Mannequins (the kind used for drawing)
- Sketches of merchandise (mount on cardboard)
- Popsicle Sticks (create furniture)
- String for a clothes line or ladder
- Clay
- Cotton balls
- Computer pictures printed for background
- You can use almost anything you find in the classroom as long as you can return it after the project