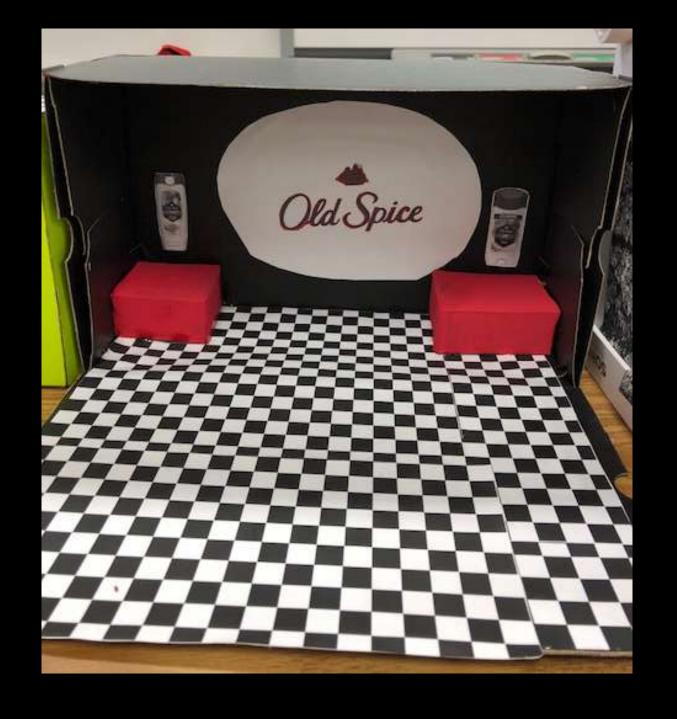

#### **Project Details**

- Read your directions carefully!
- You and your team are creating a miniature version of a window display.
- Use a box, any size, as your window.
- You can also use a lid as a platform instead.
- Feel free to cover the inside of your box in fabric, paint, pictures, sketches, etc. to help create your theme.

#### Window Display

Student Examples of Past Projects

































# AEO JEANS

















## **Basic Beach Theme**



# Winter Theme w/ Barbies



# Dog Park – Magazine Cut Outs



# Formal Theme w/ Barbies



# Beach with Polly Pockets



# Helicopter from Magazine Pictures



### Fabric and Barbies



# Fabric with Printed Landscape



























































































## Possible Props

- Polly Pockets
- Wooden Mannequins (the kind used for drawing)
- Sketches of merchandise (mount on cardboard)
- Popsicle Sticks (create furniture)
- String for a clothes line or ladder
- Clay
- Cotton balls
- Computer pictures printed for background
- You can use almost anything you find in the classroom as long as you can return it after the project