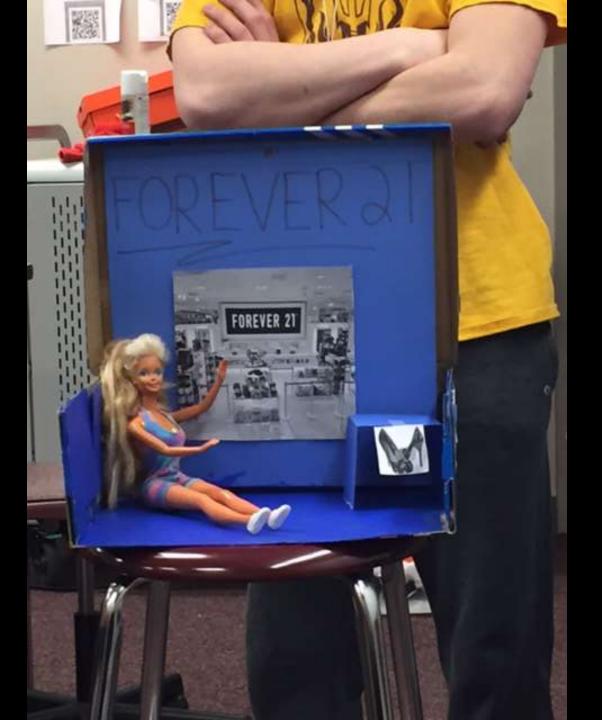

#### **Project Details**

- Read your directions carefully!
- You and your team are creating a miniature version of a window display.
- Use a box, any size, as your window.
- You can also use a lid as a platform instead.
- Feel free to cover the inside of your box in fabric, paint, pictures, sketches, etc. to help create your theme.

#### Window Display

Student Examples of Past Projects

































# AEO JEANS

















## **Basic Beach Theme**



# Winter Theme w/ Barbies



# Dog Park – Magazine Cut Outs



# Formal Theme w/ Barbies



# Beach with Polly Pockets



# Helicopter from Magazine Pictures



### Fabric and Barbies



# Fabric with Printed Landscape



























































































## Possible Props

- Polly Pockets
- Wooden Mannequins (the kind used for drawing)
- Sketches of merchandise (mount on cardboard)
- Popsicle Sticks (create furniture)
- String for a clothes line or ladder
- Clay
- Cotton balls
- Computer pictures printed for background
- You can use almost anything you find in the classroom as long as you can return it after the project