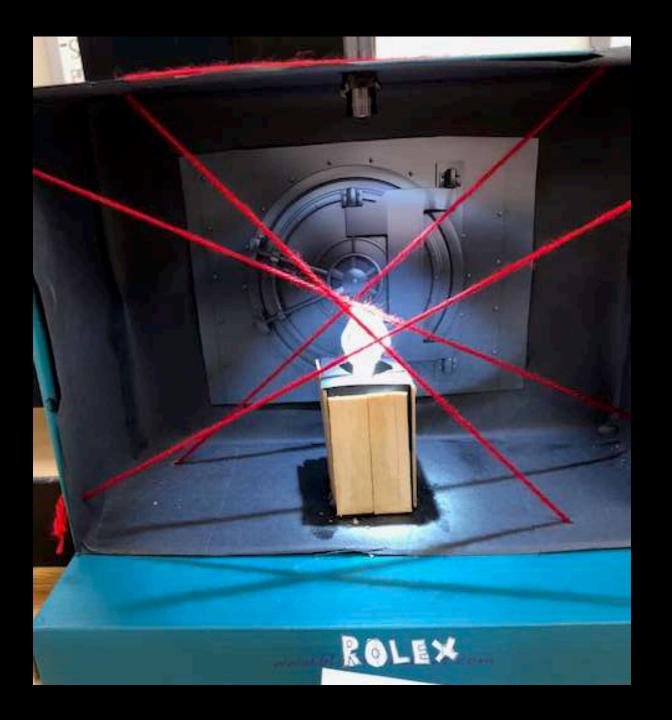

#### **Project Details**

- Read your directions carefully!
- You and your team are creating a miniature version of a window display.
- Use a box, any size, as your window.
- You can also use a lid as a platform instead.
- Feel free to cover the inside of your box in fabric, paint, pictures, sketches, etc. to help create your theme.

#### Window Display

Student Examples of Past Projects

































# AEO JEANS

















## **Basic Beach Theme**



# Winter Theme w/ Barbies



# Dog Park – Magazine Cut Outs



# Formal Theme w/ Barbies



# Beach with Polly Pockets



# Helicopter from Magazine Pictures



### Fabric and Barbies



# Fabric with Printed Landscape



























































































## Possible Props

- Polly Pockets
- Wooden Mannequins (the kind used for drawing)
- Sketches of merchandise (mount on cardboard)
- Popsicle Sticks (create furniture)
- String for a clothes line or ladder
- Clay
- Cotton balls
- Computer pictures printed for background
- You can use almost anything you find in the classroom as long as you can return it after the project