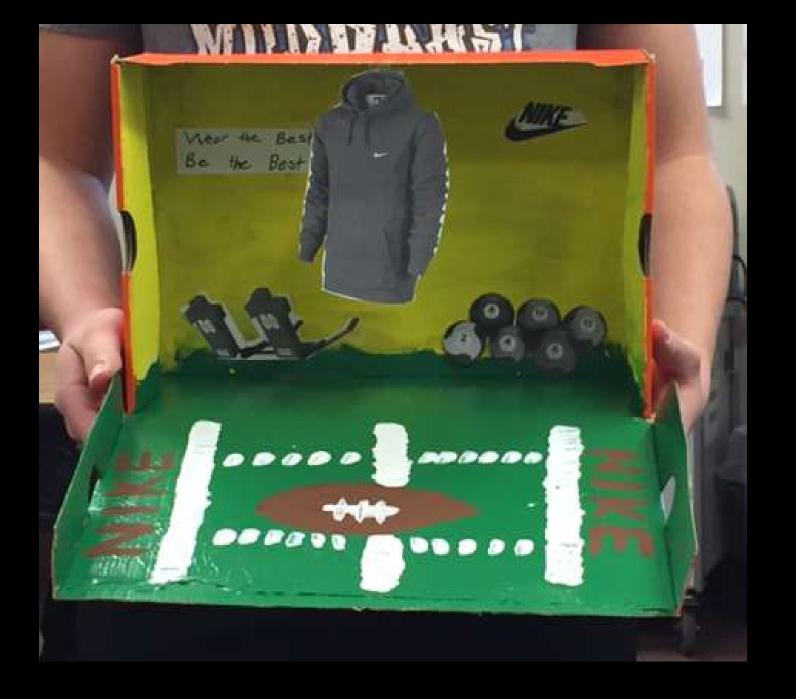

#### **Project Details**

- Read your directions carefully!
- You and your team are creating a miniature version of a window display.
- Use a box, any size, as your window.
- You can also use a lid as a platform instead.
- Feel free to cover the inside of your box in fabric, paint, pictures, sketches, etc. to help create your theme.

#### Window Display

Student Examples of Past Projects

































# AEO JEANS

















## **Basic Beach Theme**



# Winter Theme w/ Barbies



# Dog Park – Magazine Cut Outs



# Formal Theme w/ Barbies



# Beach with Polly Pockets



# Helicopter from Magazine Pictures



### Fabric and Barbies



# Fabric with Printed Landscape



























































































## Possible Props

- Polly Pockets
- Wooden Mannequins (the kind used for drawing)
- Sketches of merchandise (mount on cardboard)
- Popsicle Sticks (create furniture)
- String for a clothes line or ladder
- Clay
- Cotton balls
- Computer pictures printed for background
- You can use almost anything you find in the classroom as long as you can return it after the project