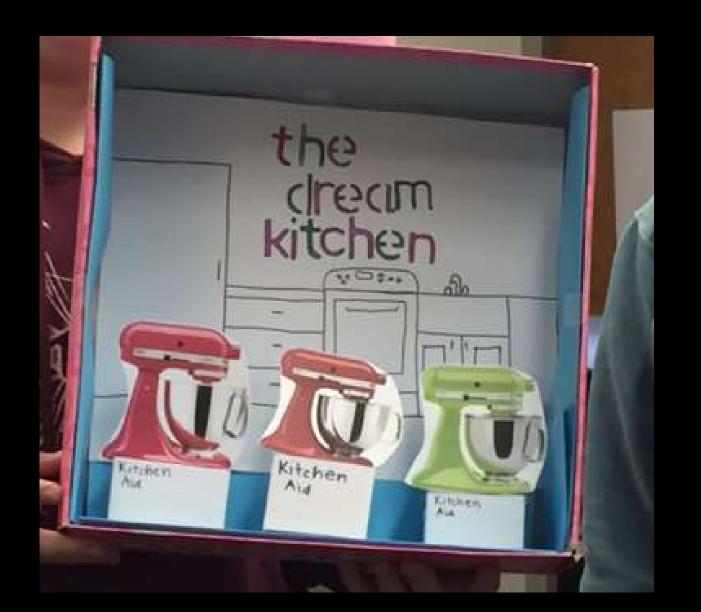

#### **Project Details**

- Read your directions carefully!
- You and your team are creating a miniature version of a window display.
- Use a box, any size, as your window.
- You can also use a lid as a platform instead.
- Feel free to cover the inside of your box in fabric, paint, pictures, sketches, etc. to help create your theme.

#### Window Display

Student Examples of Past Projects

































# AEO JEANS

















## **Basic Beach Theme**



# Winter Theme w/ Barbies



# Dog Park – Magazine Cut Outs



# Formal Theme w/ Barbies



# Beach with Polly Pockets



# Helicopter from Magazine Pictures



### Fabric and Barbies



# Fabric with Printed Landscape



























































































## Possible Props

- Polly Pockets
- Wooden Mannequins (the kind used for drawing)
- Sketches of merchandise (mount on cardboard)
- Popsicle Sticks (create furniture)
- String for a clothes line or ladder
- Clay
- Cotton balls
- Computer pictures printed for background
- You can use almost anything you find in the classroom as long as you can return it after the project