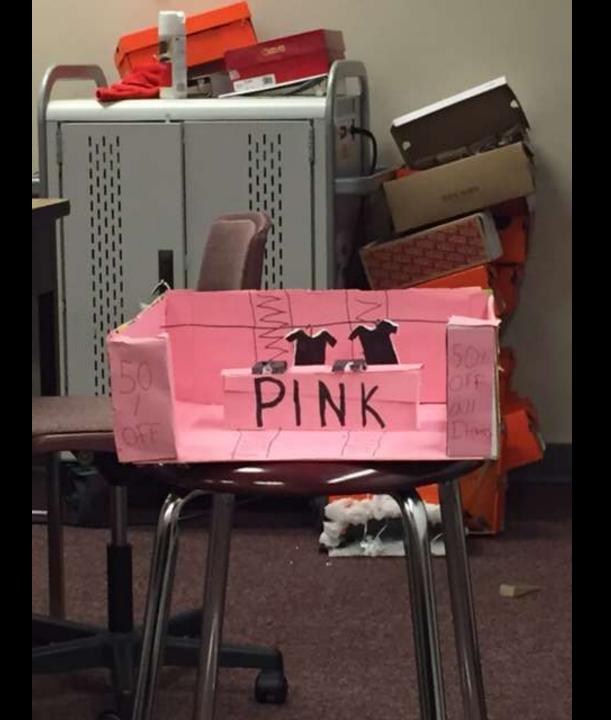

#### **Project Details**

- Read your directions carefully!
- You and your team are creating a miniature version of a window display.
- Use a box, any size, as your window.
- You can also use a lid as a platform instead.
- Feel free to cover the inside of your box in fabric, paint, pictures, sketches, etc. to help create your theme.

#### Window Display

Student Examples of Past Projects

































# AEO JEANS

















## **Basic Beach Theme**



# Winter Theme w/ Barbies



# Dog Park – Magazine Cut Outs



# Formal Theme w/ Barbies



# Beach with Polly Pockets



# Helicopter from Magazine Pictures



### Fabric and Barbies



# Fabric with Printed Landscape



























































































## Possible Props

- Polly Pockets
- Wooden Mannequins (the kind used for drawing)
- Sketches of merchandise (mount on cardboard)
- Popsicle Sticks (create furniture)
- String for a clothes line or ladder
- Clay
- Cotton balls
- Computer pictures printed for background
- You can use almost anything you find in the classroom as long as you can return it after the project