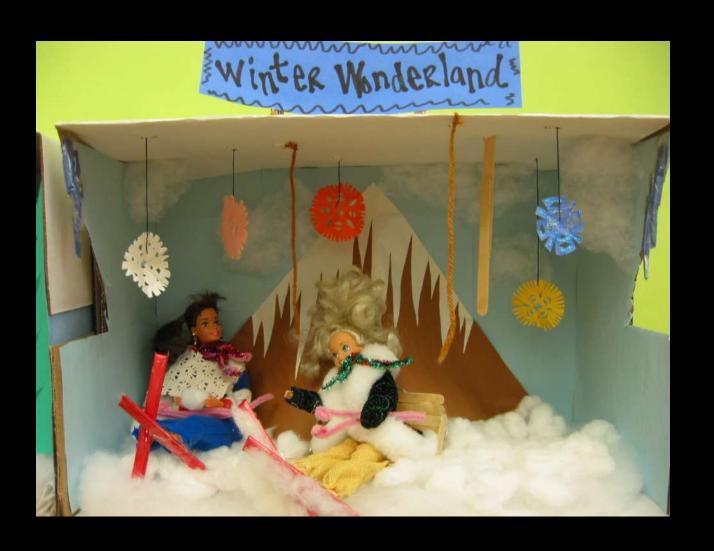

#### **Project Details**

- Read your directions carefully!
- You and your team are creating a miniature version of a window display.
- Use a box, any size, as your window.
- You can also use a lid as a platform instead.
- Feel free to cover the inside of your box in fabric, paint, pictures, sketches, etc. to help create your theme.

#### Window Display

Student Examples of Past Projects

































# AEO JEANS

















## **Basic Beach Theme**



# Winter Theme w/ Barbies



# Dog Park – Magazine Cut Outs



# Formal Theme w/ Barbies



# Beach with Polly Pockets



# Helicopter from Magazine Pictures



### Fabric and Barbies



# Fabric with Printed Landscape



























































































## Possible Props

- Polly Pockets
- Wooden Mannequins (the kind used for drawing)
- Sketches of merchandise (mount on cardboard)
- Popsicle Sticks (create furniture)
- String for a clothes line or ladder
- Clay
- Cotton balls
- Computer pictures printed for background
- You can use almost anything you find in the classroom as long as you can return it after the project