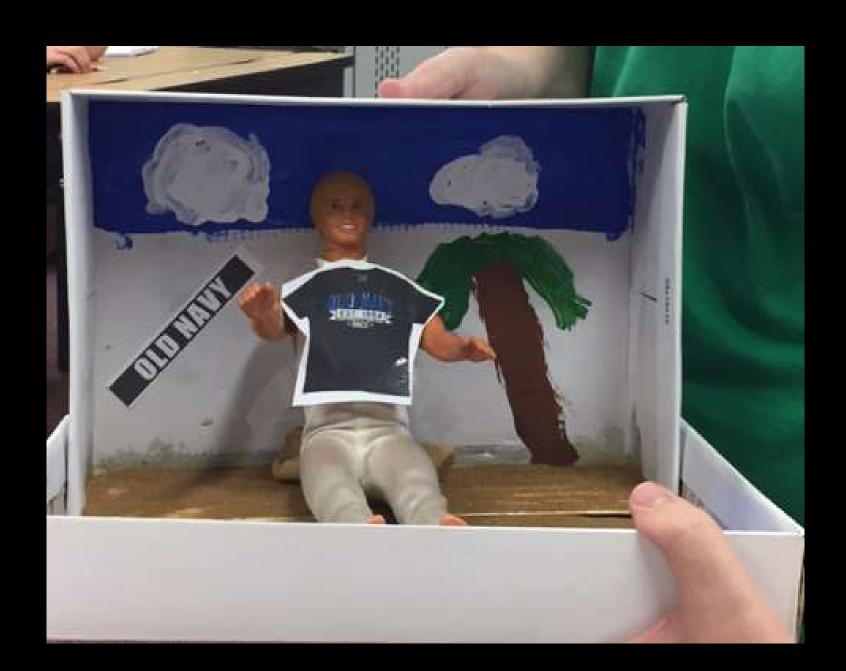

#### **Project Details**

- Read your directions carefully!
- You and your team are creating a miniature version of a window display.
- Use a box, any size, as your window.
- You can also use a lid as a platform instead.
- Feel free to cover the inside of your box in fabric, paint, pictures, sketches, etc. to help create your theme.

#### Window Display

Student Examples of Past Projects

































# AEO JEANS

















## **Basic Beach Theme**



# Winter Theme w/ Barbies



# Dog Park – Magazine Cut Outs



# Formal Theme w/ Barbies



# Beach with Polly Pockets



# Helicopter from Magazine Pictures



### Fabric and Barbies



# Fabric with Printed Landscape



























































































## Possible Props

- Polly Pockets
- Wooden Mannequins (the kind used for drawing)
- Sketches of merchandise (mount on cardboard)
- Popsicle Sticks (create furniture)
- String for a clothes line or ladder
- Clay
- Cotton balls
- Computer pictures printed for background
- You can use almost anything you find in the classroom as long as you can return it after the project