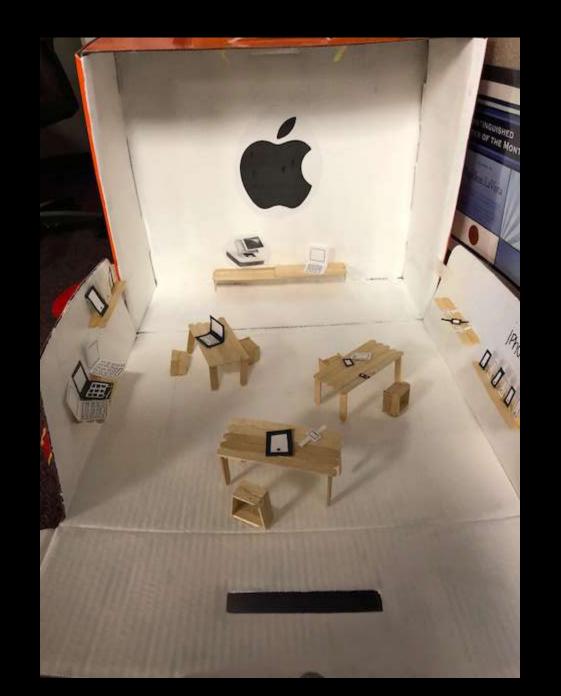

#### **Project Details**

- Read your directions carefully!
- You and your team are creating a miniature version of a window display.
- Use a box, any size, as your window.
- You can also use a lid as a platform instead.
- Feel free to cover the inside of your box in fabric, paint, pictures, sketches, etc. to help create your theme.

#### Window Display

Student Examples of Past Projects

































# AEO JEANS

















## **Basic Beach Theme**



# Winter Theme w/ Barbies



# Dog Park – Magazine Cut Outs



# Formal Theme w/ Barbies



# Beach with Polly Pockets



# Helicopter from Magazine Pictures



### Fabric and Barbies



# Fabric with Printed Landscape



























































































## Possible Props

- Polly Pockets
- Wooden Mannequins (the kind used for drawing)
- Sketches of merchandise (mount on cardboard)
- Popsicle Sticks (create furniture)
- String for a clothes line or ladder
- Clay
- Cotton balls
- Computer pictures printed for background
- You can use almost anything you find in the classroom as long as you can return it after the project