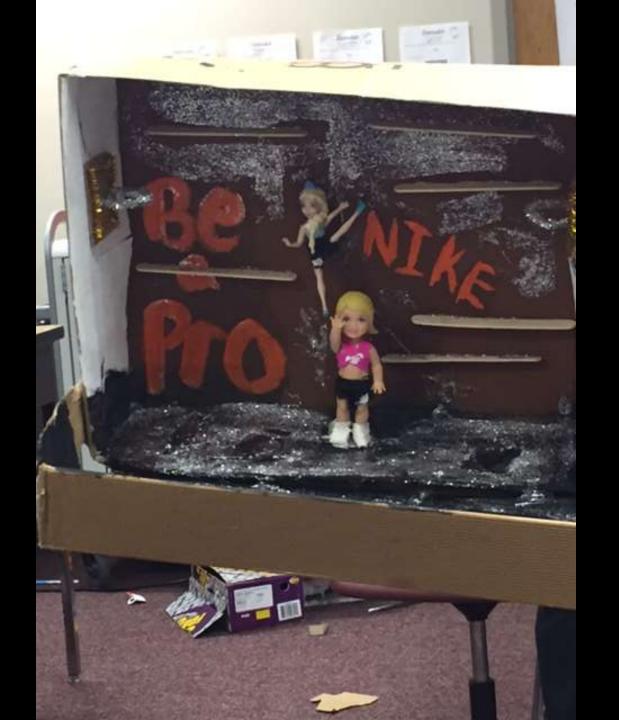

#### **Project Details**

- Read your directions carefully!
- You and your team are creating a miniature version of a window display.
- Use a box, any size, as your window.
- You can also use a lid as a platform instead.
- Feel free to cover the inside of your box in fabric, paint, pictures, sketches, etc. to help create your theme.

#### Window Display

Student Examples of Past Projects

































# AEO JEANS

















## **Basic Beach Theme**



# Winter Theme w/ Barbies



# Dog Park – Magazine Cut Outs



# Formal Theme w/ Barbies



# Beach with Polly Pockets



# Helicopter from Magazine Pictures



### Fabric and Barbies



# Fabric with Printed Landscape



























































































## Possible Props

- Polly Pockets
- Wooden Mannequins (the kind used for drawing)
- Sketches of merchandise (mount on cardboard)
- Popsicle Sticks (create furniture)
- String for a clothes line or ladder
- Clay
- Cotton balls
- Computer pictures printed for background
- You can use almost anything you find in the classroom as long as you can return it after the project