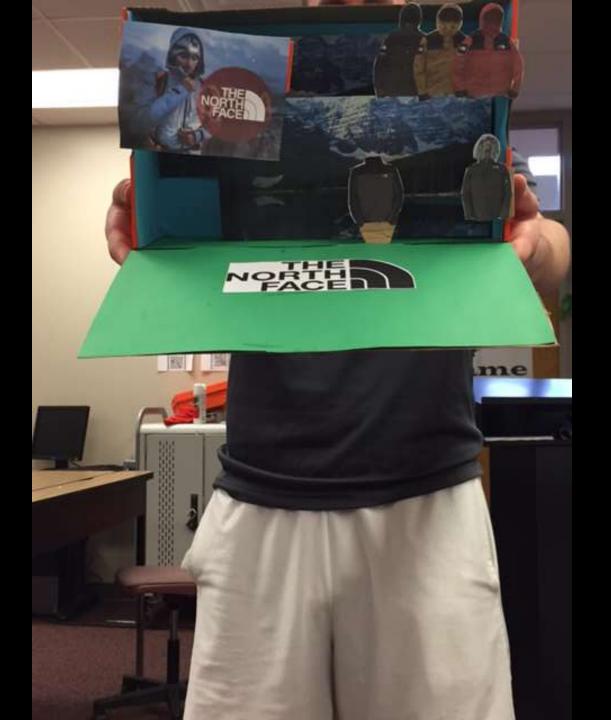

#### **Project Details**

- Read your directions carefully!
- You and your team are creating a miniature version of a window display.
- Use a box, any size, as your window.
- You can also use a lid as a platform instead.
- Feel free to cover the inside of your box in fabric, paint, pictures, sketches, etc. to help create your theme.

#### Window Display

Student Examples of Past Projects

































# AEO JEANS

















## **Basic Beach Theme**



# Winter Theme w/ Barbies



# Dog Park – Magazine Cut Outs



# Formal Theme w/ Barbies



# Beach with Polly Pockets



# Helicopter from Magazine Pictures



### Fabric and Barbies



# Fabric with Printed Landscape



























































































## Possible Props

- Polly Pockets
- Wooden Mannequins (the kind used for drawing)
- Sketches of merchandise (mount on cardboard)
- Popsicle Sticks (create furniture)
- String for a clothes line or ladder
- Clay
- Cotton balls
- Computer pictures printed for background
- You can use almost anything you find in the classroom as long as you can return it after the project