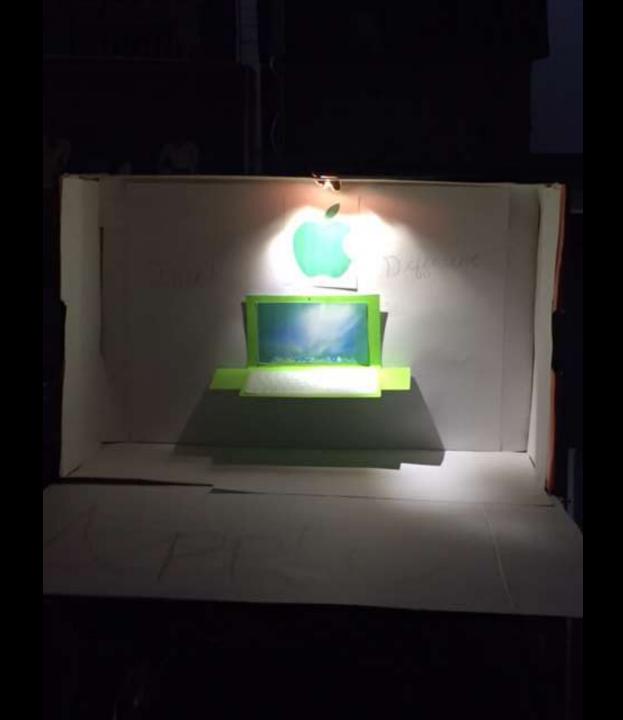

#### **Project Details**

- Read your directions carefully!
- You and your team are creating a miniature version of a window display.
- Use a box, any size, as your window.
- You can also use a lid as a platform instead.
- Feel free to cover the inside of your box in fabric, paint, pictures, sketches, etc. to help create your theme.

#### Window Display

Student Examples of Past Projects

































# AEO JEANS

















## **Basic Beach Theme**



# Winter Theme w/ Barbies



# Dog Park – Magazine Cut Outs



# Formal Theme w/ Barbies



# Beach with Polly Pockets



# Helicopter from Magazine Pictures



### Fabric and Barbies



# Fabric with Printed Landscape



























































































## Possible Props

- Polly Pockets
- Wooden Mannequins (the kind used for drawing)
- Sketches of merchandise (mount on cardboard)
- Popsicle Sticks (create furniture)
- String for a clothes line or ladder
- Clay
- Cotton balls
- Computer pictures printed for background
- You can use almost anything you find in the classroom as long as you can return it after the project