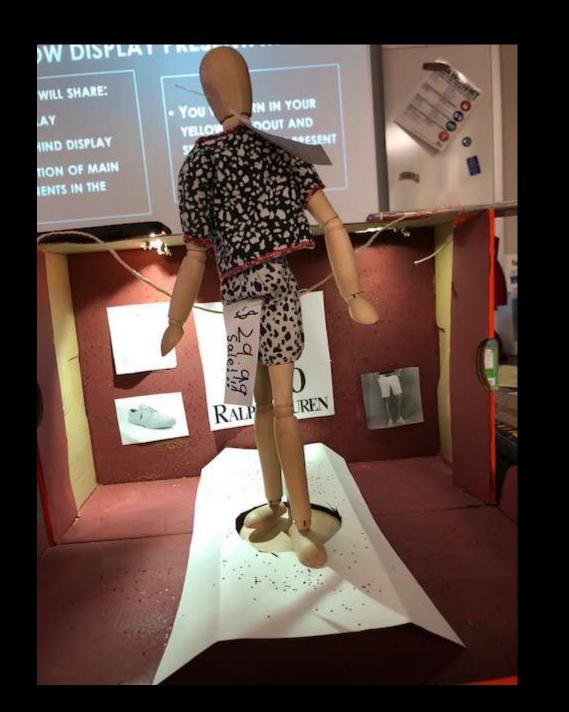

#### **Project Details**

- Read your directions carefully!
- You and your team are creating a miniature version of a window display.
- Use a box, any size, as your window.
- You can also use a lid as a platform instead.
- Feel free to cover the inside of your box in fabric, paint, pictures, sketches, etc. to help create your theme.

#### Window Display

Student Examples of Past Projects

































# AEO JEANS

















## **Basic Beach Theme**



# Winter Theme w/ Barbies



# Dog Park – Magazine Cut Outs



# Formal Theme w/ Barbies



# Beach with Polly Pockets



# Helicopter from Magazine Pictures



### Fabric and Barbies



# Fabric with Printed Landscape



























































































## Possible Props

- Polly Pockets
- Wooden Mannequins (the kind used for drawing)
- Sketches of merchandise (mount on cardboard)
- Popsicle Sticks (create furniture)
- String for a clothes line or ladder
- Clay
- Cotton balls
- Computer pictures printed for background
- You can use almost anything you find in the classroom as long as you can return it after the project