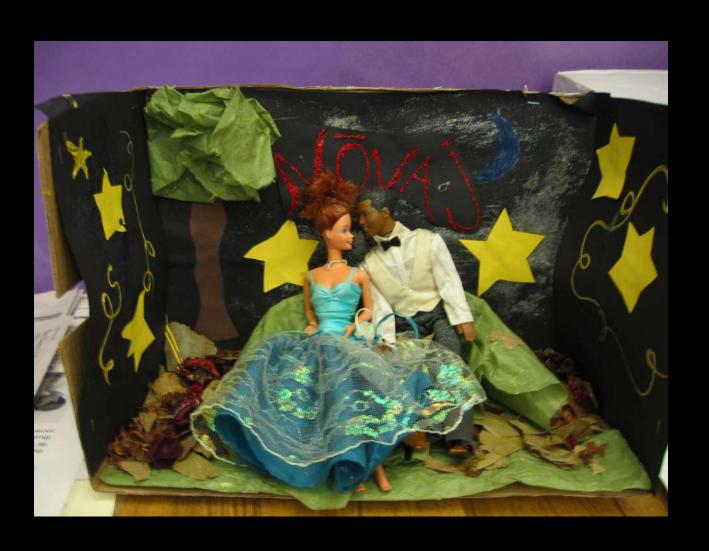

#### **Project Details**

- Read your directions carefully!
- You and your team are creating a miniature version of a window display.
- Use a box, any size, as your window.
- You can also use a lid as a platform instead.
- Feel free to cover the inside of your box in fabric, paint, pictures, sketches, etc. to help create your theme.

#### Window Display

Student Examples of Past Projects

































# AEO JEANS

















## **Basic Beach Theme**



# Winter Theme w/ Barbies



# Dog Park – Magazine Cut Outs



# Formal Theme w/ Barbies



# Beach with Polly Pockets



# Helicopter from Magazine Pictures



### Fabric and Barbies



# Fabric with Printed Landscape



























































































## Possible Props

- Polly Pockets
- Wooden Mannequins (the kind used for drawing)
- Sketches of merchandise (mount on cardboard)
- Popsicle Sticks (create furniture)
- String for a clothes line or ladder
- Clay
- Cotton balls
- Computer pictures printed for background
- You can use almost anything you find in the classroom as long as you can return it after the project