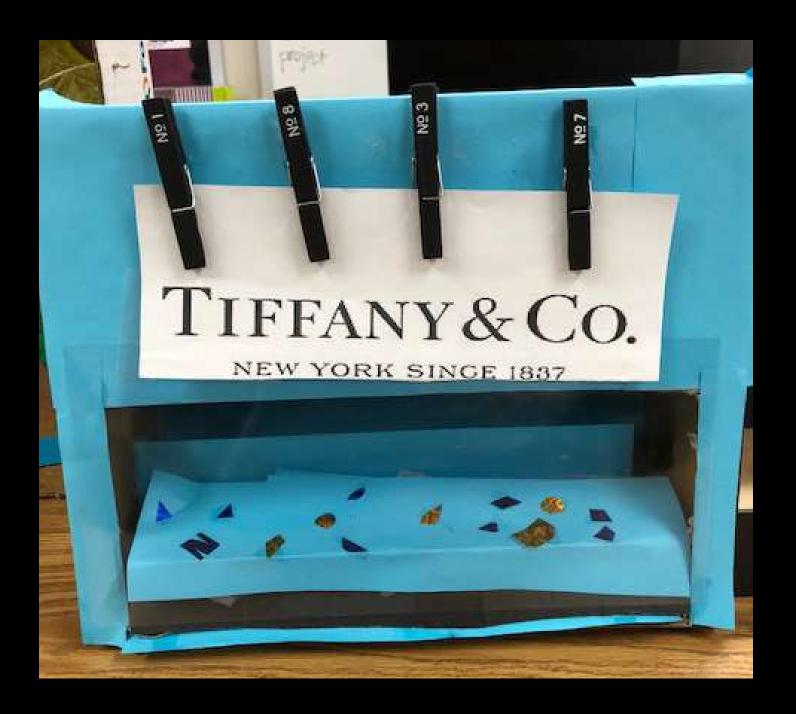

#### **Project Details**

- Read your directions carefully!
- You and your team are creating a miniature version of a window display.
- Use a box, any size, as your window.
- You can also use a lid as a platform instead.
- Feel free to cover the inside of your box in fabric, paint, pictures, sketches, etc. to help create your theme.

#### Window Display

Student Examples of Past Projects

































# AEO JEANS

















## **Basic Beach Theme**



# Winter Theme w/ Barbies



# Dog Park – Magazine Cut Outs



# Formal Theme w/ Barbies



# Beach with Polly Pockets



# Helicopter from Magazine Pictures



### Fabric and Barbies



# Fabric with Printed Landscape



























































































## Possible Props

- Polly Pockets
- Wooden Mannequins (the kind used for drawing)
- Sketches of merchandise (mount on cardboard)
- Popsicle Sticks (create furniture)
- String for a clothes line or ladder
- Clay
- Cotton balls
- Computer pictures printed for background
- You can use almost anything you find in the classroom as long as you can return it after the project