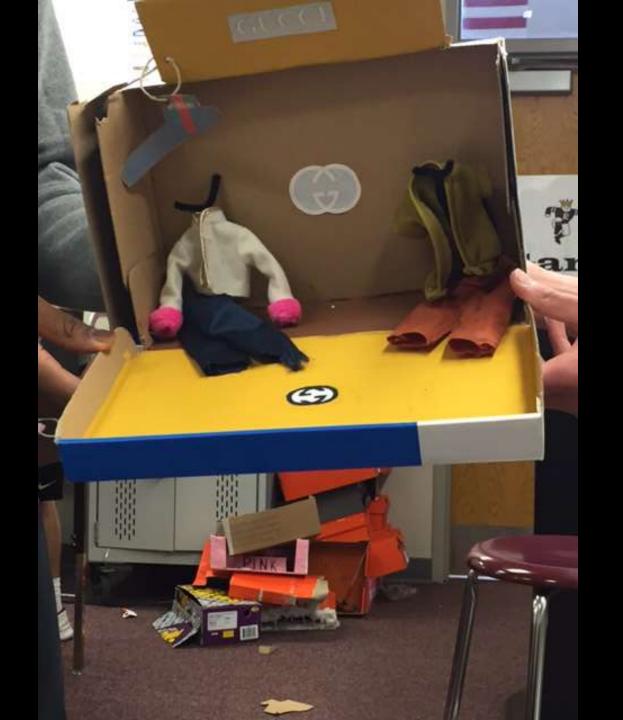

#### **Project Details**

- Read your directions carefully!
- You and your team are creating a miniature version of a window display.
- Use a box, any size, as your window.
- You can also use a lid as a platform instead.
- Feel free to cover the inside of your box in fabric, paint, pictures, sketches, etc. to help create your theme.

#### Window Display

Student Examples of Past Projects

































# AEO JEANS

















## **Basic Beach Theme**



# Winter Theme w/ Barbies



# Dog Park – Magazine Cut Outs



# Formal Theme w/ Barbies



# Beach with Polly Pockets



# Helicopter from Magazine Pictures



### Fabric and Barbies



# Fabric with Printed Landscape



























































































## Possible Props

- Polly Pockets
- Wooden Mannequins (the kind used for drawing)
- Sketches of merchandise (mount on cardboard)
- Popsicle Sticks (create furniture)
- String for a clothes line or ladder
- Clay
- Cotton balls
- Computer pictures printed for background
- You can use almost anything you find in the classroom as long as you can return it after the project