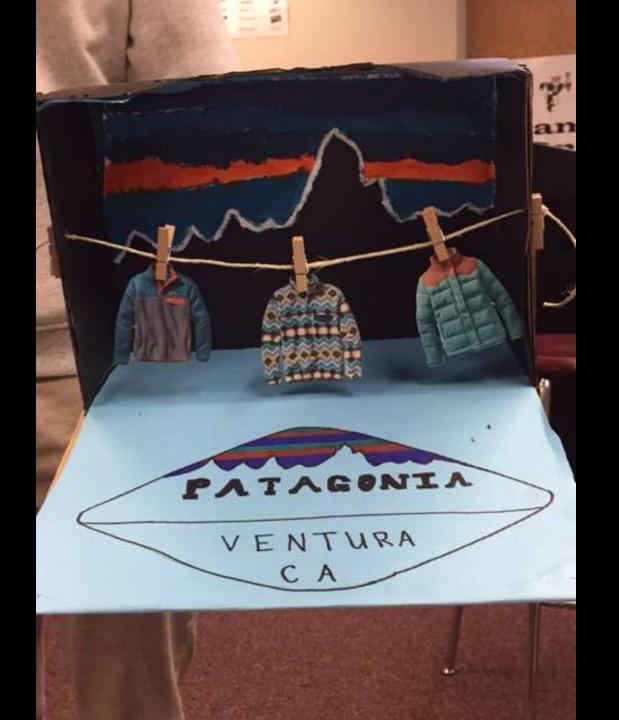

#### **Project Details**

- Read your directions carefully!
- You and your team are creating a miniature version of a window display.
- Use a box, any size, as your window.
- You can also use a lid as a platform instead.
- Feel free to cover the inside of your box in fabric, paint, pictures, sketches, etc. to help create your theme.

#### Window Display

Student Examples of Past Projects

































# AEO JEANS

















## **Basic Beach Theme**



# Winter Theme w/ Barbies



# Dog Park – Magazine Cut Outs



# Formal Theme w/ Barbies



# Beach with Polly Pockets



# Helicopter from Magazine Pictures



### Fabric and Barbies



# Fabric with Printed Landscape



























































































## Possible Props

- Polly Pockets
- Wooden Mannequins (the kind used for drawing)
- Sketches of merchandise (mount on cardboard)
- Popsicle Sticks (create furniture)
- String for a clothes line or ladder
- Clay
- Cotton balls
- Computer pictures printed for background
- You can use almost anything you find in the classroom as long as you can return it after the project