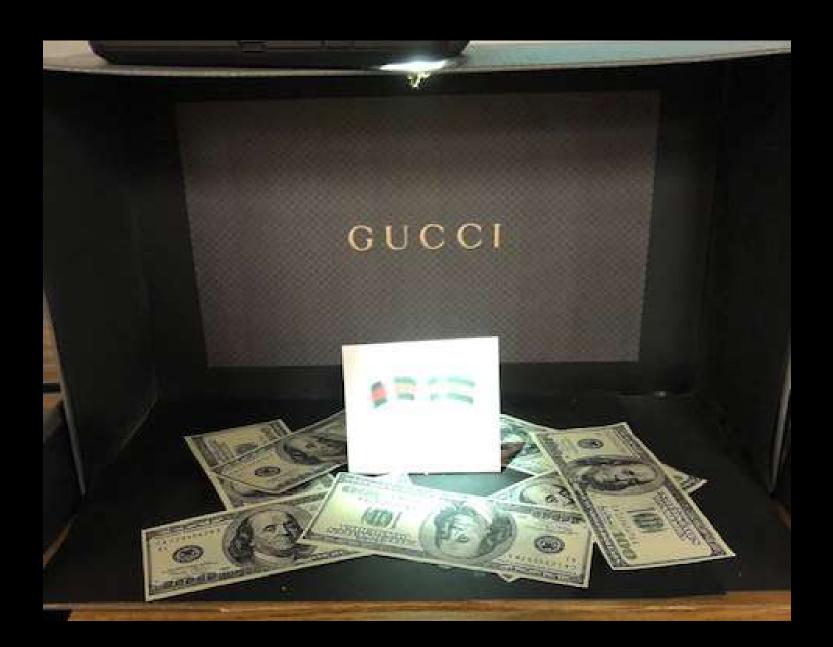

#### **Project Details**

- Read your directions carefully!
- You and your team are creating a miniature version of a window display.
- Use a box, any size, as your window.
- You can also use a lid as a platform instead.
- Feel free to cover the inside of your box in fabric, paint, pictures, sketches, etc. to help create your theme.

#### Window Display

Student Examples of Past Projects

































# AEO JEANS

















## **Basic Beach Theme**



# Winter Theme w/ Barbies



# Dog Park – Magazine Cut Outs



# Formal Theme w/ Barbies



# Beach with Polly Pockets



# Helicopter from Magazine Pictures



### Fabric and Barbies



# Fabric with Printed Landscape



























































































## Possible Props

- Polly Pockets
- Wooden Mannequins (the kind used for drawing)
- Sketches of merchandise (mount on cardboard)
- Popsicle Sticks (create furniture)
- String for a clothes line or ladder
- Clay
- Cotton balls
- Computer pictures printed for background
- You can use almost anything you find in the classroom as long as you can return it after the project