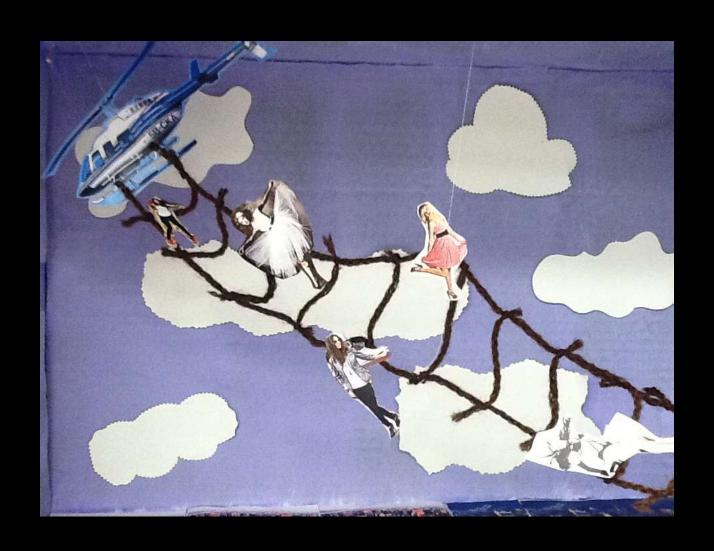

#### **Project Details**

- Read your directions carefully!
- You and your team are creating a miniature version of a window display.
- Use a box, any size, as your window.
- You can also use a lid as a platform instead.
- Feel free to cover the inside of your box in fabric, paint, pictures, sketches, etc. to help create your theme.

#### Window Display

Student Examples of Past Projects

































# AEO JEANS

















## **Basic Beach Theme**



# Winter Theme w/ Barbies



# Dog Park – Magazine Cut Outs



# Formal Theme w/ Barbies



# Beach with Polly Pockets



# Helicopter from Magazine Pictures



### Fabric and Barbies



# Fabric with Printed Landscape



























































































## Possible Props

- Polly Pockets
- Wooden Mannequins (the kind used for drawing)
- Sketches of merchandise (mount on cardboard)
- Popsicle Sticks (create furniture)
- String for a clothes line or ladder
- Clay
- Cotton balls
- Computer pictures printed for background
- You can use almost anything you find in the classroom as long as you can return it after the project