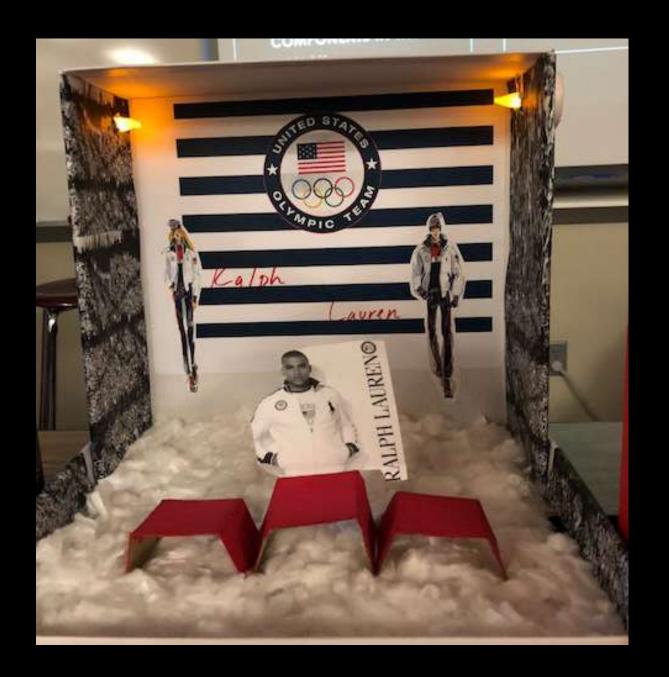

#### Window Display

Student Examples of Past Projects

# Winter Theme w/ Barbies