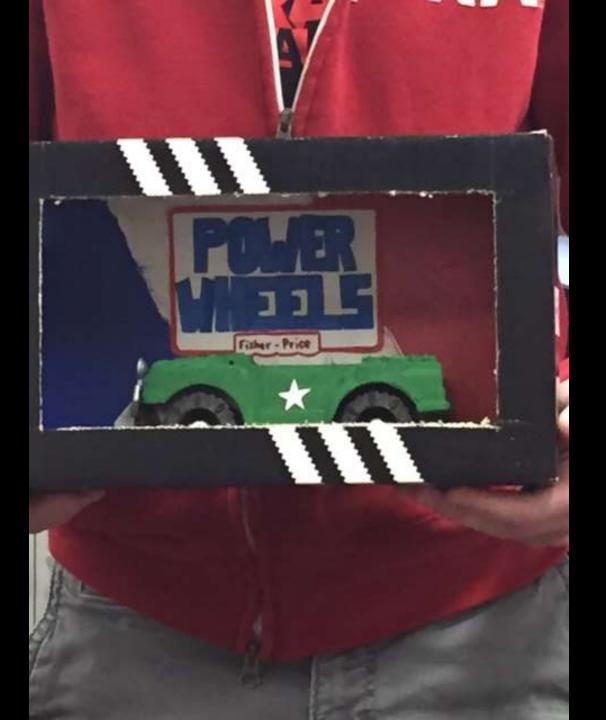

#### **Project Details**

- Read your directions carefully!
- You and your team are creating a miniature version of a window display.
- Use a box, any size, as your window.
- You can also use a lid as a platform instead.
- Feel free to cover the inside of your box in fabric, paint, pictures, sketches, etc. to help create your theme.

#### Window Display

Student Examples of Past Projects

































# AEO JEANS

















## **Basic Beach Theme**



# Winter Theme w/ Barbies



# Dog Park – Magazine Cut Outs



# Formal Theme w/ Barbies



# Beach with Polly Pockets



# Helicopter from Magazine Pictures



### Fabric and Barbies



# Fabric with Printed Landscape



























































































## Possible Props

- Polly Pockets
- Wooden Mannequins (the kind used for drawing)
- Sketches of merchandise (mount on cardboard)
- Popsicle Sticks (create furniture)
- String for a clothes line or ladder
- Clay
- Cotton balls
- Computer pictures printed for background
- You can use almost anything you find in the classroom as long as you can return it after the project