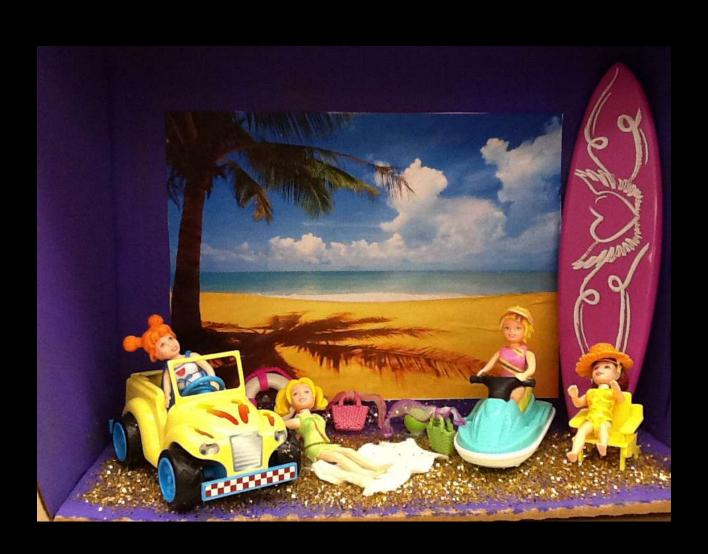

#### **Project Details**

- Read your directions carefully!
- You and your team are creating a miniature version of a window display.
- Use a box, any size, as your window.
- You can also use a lid as a platform instead.
- Feel free to cover the inside of your box in fabric, paint, pictures, sketches, etc. to help create your theme.

#### Window Display

Student Examples of Past Projects

































# AEO JEANS

















## **Basic Beach Theme**



# Winter Theme w/ Barbies



# Dog Park – Magazine Cut Outs



# Formal Theme w/ Barbies



# Beach with Polly Pockets



# Helicopter from Magazine Pictures



### Fabric and Barbies



# Fabric with Printed Landscape



























































































## Possible Props

- Polly Pockets
- Wooden Mannequins (the kind used for drawing)
- Sketches of merchandise (mount on cardboard)
- Popsicle Sticks (create furniture)
- String for a clothes line or ladder
- Clay
- Cotton balls
- Computer pictures printed for background
- You can use almost anything you find in the classroom as long as you can return it after the project