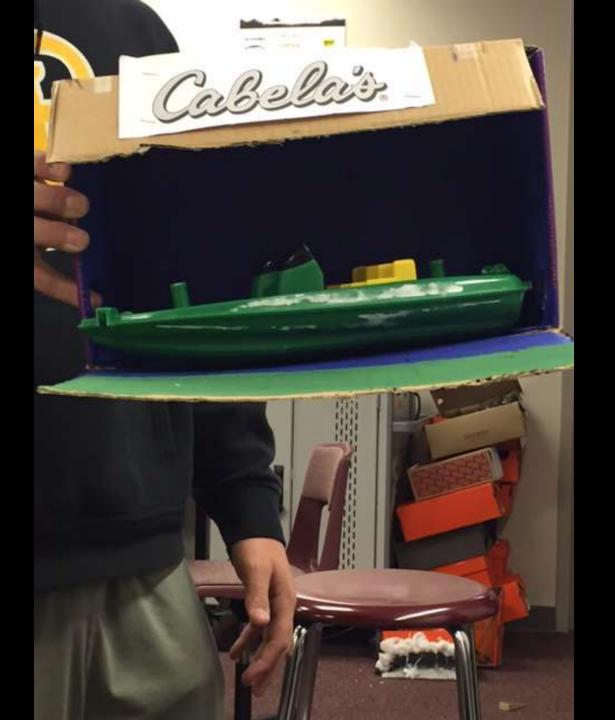

#### **Project Details**

- Read your directions carefully!
- You and your team are creating a miniature version of a window display.
- Use a box, any size, as your window.
- You can also use a lid as a platform instead.
- Feel free to cover the inside of your box in fabric, paint, pictures, sketches, etc. to help create your theme.

#### Window Display

Student Examples of Past Projects

































# AEO JEANS

















## **Basic Beach Theme**



# Winter Theme w/ Barbies



# Dog Park – Magazine Cut Outs



# Formal Theme w/ Barbies



# Beach with Polly Pockets



# Helicopter from Magazine Pictures



### Fabric and Barbies



# Fabric with Printed Landscape



























































































## Possible Props

- Polly Pockets
- Wooden Mannequins (the kind used for drawing)
- Sketches of merchandise (mount on cardboard)
- Popsicle Sticks (create furniture)
- String for a clothes line or ladder
- Clay
- Cotton balls
- Computer pictures printed for background
- You can use almost anything you find in the classroom as long as you can return it after the project