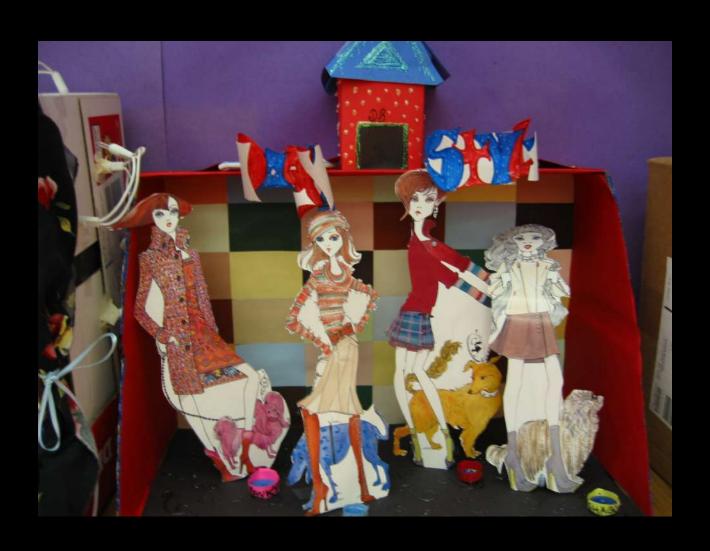

#### **Project Details**

- Read your directions carefully!
- You and your team are creating a miniature version of a window display.
- Use a box, any size, as your window.
- You can also use a lid as a platform instead.
- Feel free to cover the inside of your box in fabric, paint, pictures, sketches, etc. to help create your theme.

#### Window Display

Student Examples of Past Projects

































# AEO JEANS

















## **Basic Beach Theme**



# Winter Theme w/ Barbies



# Dog Park – Magazine Cut Outs



# Formal Theme w/ Barbies



# Beach with Polly Pockets



# Helicopter from Magazine Pictures



### Fabric and Barbies



# Fabric with Printed Landscape



























































































## Possible Props

- Polly Pockets
- Wooden Mannequins (the kind used for drawing)
- Sketches of merchandise (mount on cardboard)
- Popsicle Sticks (create furniture)
- String for a clothes line or ladder
- Clay
- Cotton balls
- Computer pictures printed for background
- You can use almost anything you find in the classroom as long as you can return it after the project