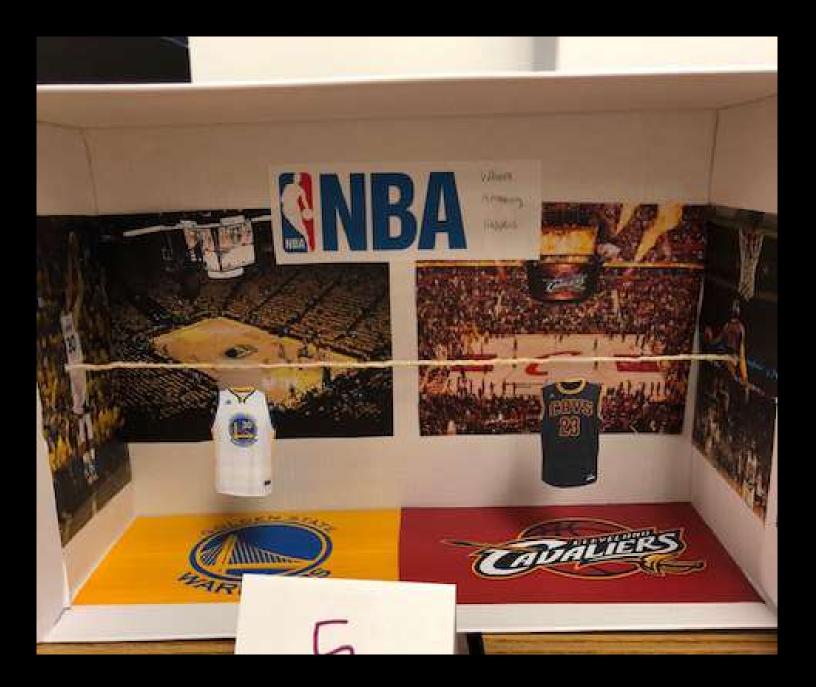

#### **Project Details**

- Read your directions carefully!
- You and your team are creating a miniature version of a window display.
- Use a box, any size, as your window.
- You can also use a lid as a platform instead.
- Feel free to cover the inside of your box in fabric, paint, pictures, sketches, etc. to help create your theme.

#### Window Display

Student Examples of Past Projects

































# AEO JEANS

















## **Basic Beach Theme**



# Winter Theme w/ Barbies



# Dog Park – Magazine Cut Outs



# Formal Theme w/ Barbies



# Beach with Polly Pockets



# Helicopter from Magazine Pictures



### Fabric and Barbies



# Fabric with Printed Landscape



























































































## Possible Props

- Polly Pockets
- Wooden Mannequins (the kind used for drawing)
- Sketches of merchandise (mount on cardboard)
- Popsicle Sticks (create furniture)
- String for a clothes line or ladder
- Clay
- Cotton balls
- Computer pictures printed for background
- You can use almost anything you find in the classroom as long as you can return it after the project