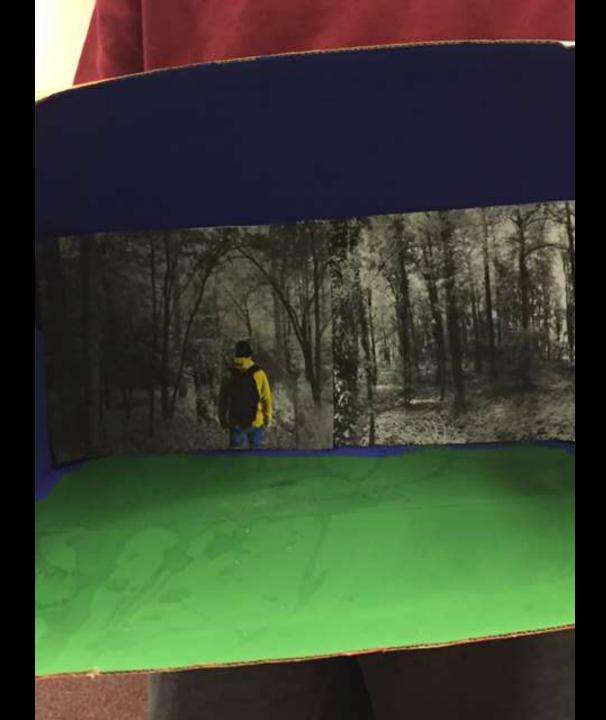

#### Window Display

Student Examples of Past Projects

# Fabric with Printed Landscape