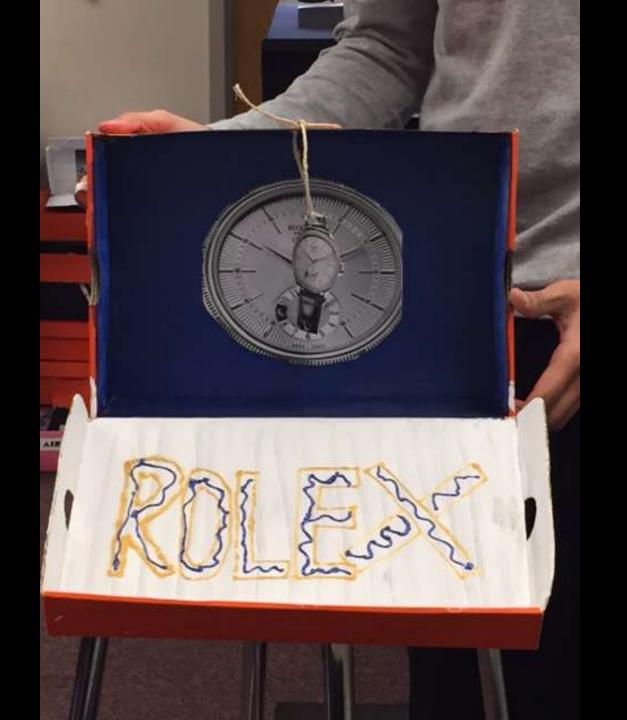

#### **Project Details**

- Read your directions carefully!
- You and your team are creating a miniature version of a window display.
- Use a box, any size, as your window.
- You can also use a lid as a platform instead.
- Feel free to cover the inside of your box in fabric, paint, pictures, sketches, etc. to help create your theme.

#### Window Display

Student Examples of Past Projects

































# AEO JEANS

















## **Basic Beach Theme**



# Winter Theme w/ Barbies



# Dog Park – Magazine Cut Outs



# Formal Theme w/ Barbies



# Beach with Polly Pockets



# Helicopter from Magazine Pictures



### Fabric and Barbies



# Fabric with Printed Landscape



























































































## Possible Props

- Polly Pockets
- Wooden Mannequins (the kind used for drawing)
- Sketches of merchandise (mount on cardboard)
- Popsicle Sticks (create furniture)
- String for a clothes line or ladder
- Clay
- Cotton balls
- Computer pictures printed for background
- You can use almost anything you find in the classroom as long as you can return it after the project