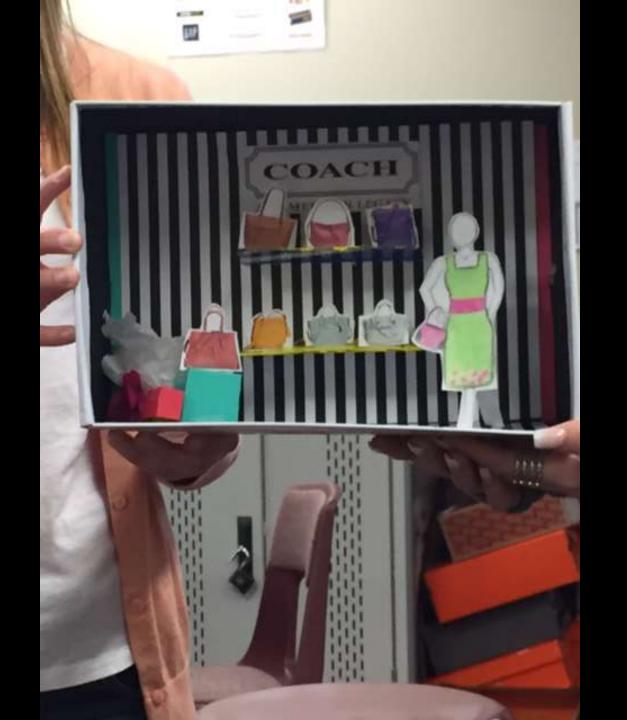

#### **Project Details**

- Read your directions carefully!
- You and your team are creating a miniature version of a window display.
- Use a box, any size, as your window.
- You can also use a lid as a platform instead.
- Feel free to cover the inside of your box in fabric, paint, pictures, sketches, etc. to help create your theme.

#### Window Display

Student Examples of Past Projects

































# AEO JEANS

















## **Basic Beach Theme**



# Winter Theme w/ Barbies



# Dog Park – Magazine Cut Outs



# Formal Theme w/ Barbies



# Beach with Polly Pockets



# Helicopter from Magazine Pictures



### Fabric and Barbies



# Fabric with Printed Landscape



























































































## Possible Props

- Polly Pockets
- Wooden Mannequins (the kind used for drawing)
- Sketches of merchandise (mount on cardboard)
- Popsicle Sticks (create furniture)
- String for a clothes line or ladder
- Clay
- Cotton balls
- Computer pictures printed for background
- You can use almost anything you find in the classroom as long as you can return it after the project