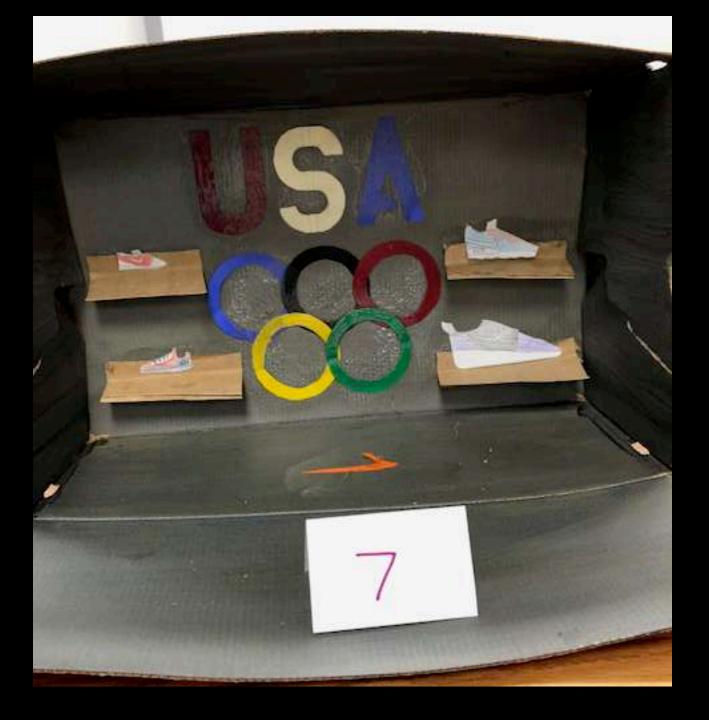

#### **Project Details**

- Read your directions carefully!
- You and your team are creating a miniature version of a window display.
- Use a box, any size, as your window.
- You can also use a lid as a platform instead.
- Feel free to cover the inside of your box in fabric, paint, pictures, sketches, etc. to help create your theme.

#### Window Display

Student Examples of Past Projects

































# AEO JEANS

















## **Basic Beach Theme**



# Winter Theme w/ Barbies



# Dog Park – Magazine Cut Outs



# Formal Theme w/ Barbies



# Beach with Polly Pockets



# Helicopter from Magazine Pictures



### Fabric and Barbies



# Fabric with Printed Landscape



























































































## Possible Props

- Polly Pockets
- Wooden Mannequins (the kind used for drawing)
- Sketches of merchandise (mount on cardboard)
- Popsicle Sticks (create furniture)
- String for a clothes line or ladder
- Clay
- Cotton balls
- Computer pictures printed for background
- You can use almost anything you find in the classroom as long as you can return it after the project