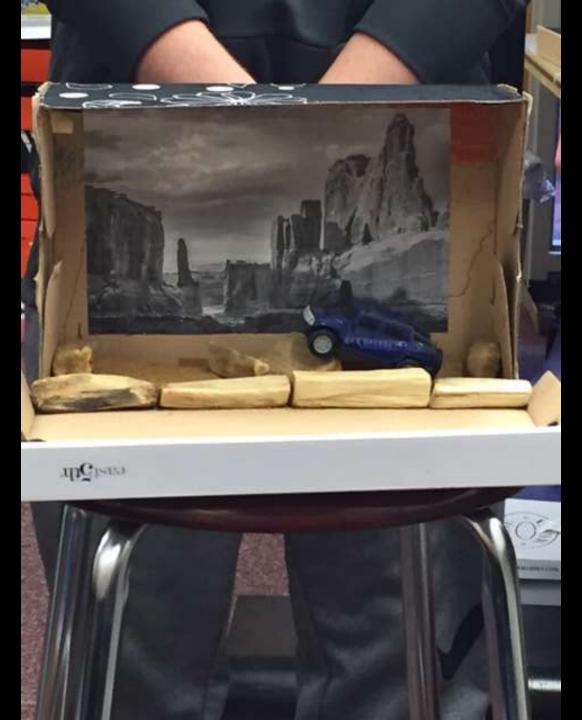

#### Window Display

Student Examples of Past Projects

# Fabric with Printed Landscape