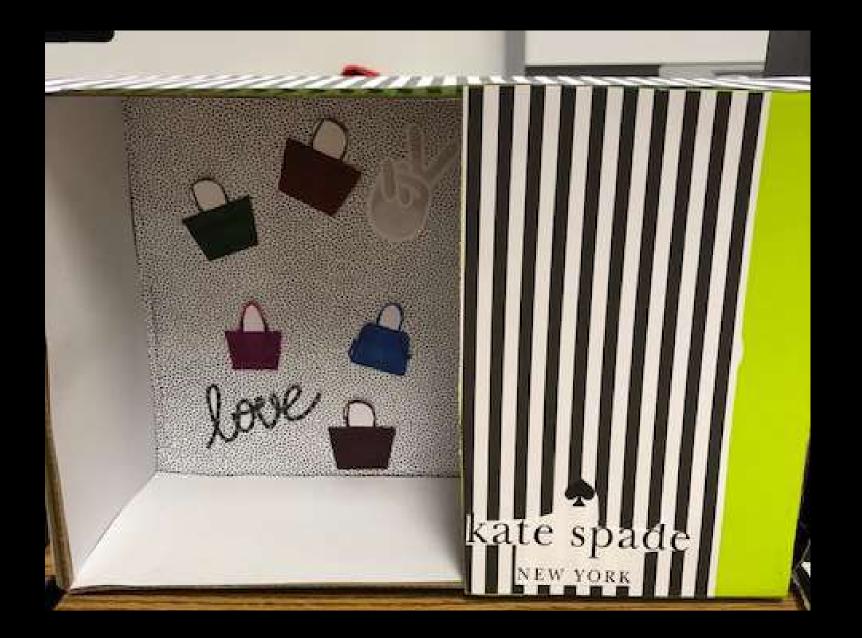

#### **Project Details**

- Read your directions carefully!
- You and your team are creating a miniature version of a window display.
- Use a box, any size, as your window.
- You can also use a lid as a platform instead.
- Feel free to cover the inside of your box in fabric, paint, pictures, sketches, etc. to help create your theme.

#### Window Display

Student Examples of Past Projects

































# AEO JEANS

















## **Basic Beach Theme**



# Winter Theme w/ Barbies



# Dog Park – Magazine Cut Outs



# Formal Theme w/ Barbies



# Beach with Polly Pockets



# Helicopter from Magazine Pictures



### Fabric and Barbies



# Fabric with Printed Landscape



























































































## Possible Props

- Polly Pockets
- Wooden Mannequins (the kind used for drawing)
- Sketches of merchandise (mount on cardboard)
- Popsicle Sticks (create furniture)
- String for a clothes line or ladder
- Clay
- Cotton balls
- Computer pictures printed for background
- You can use almost anything you find in the classroom as long as you can return it after the project