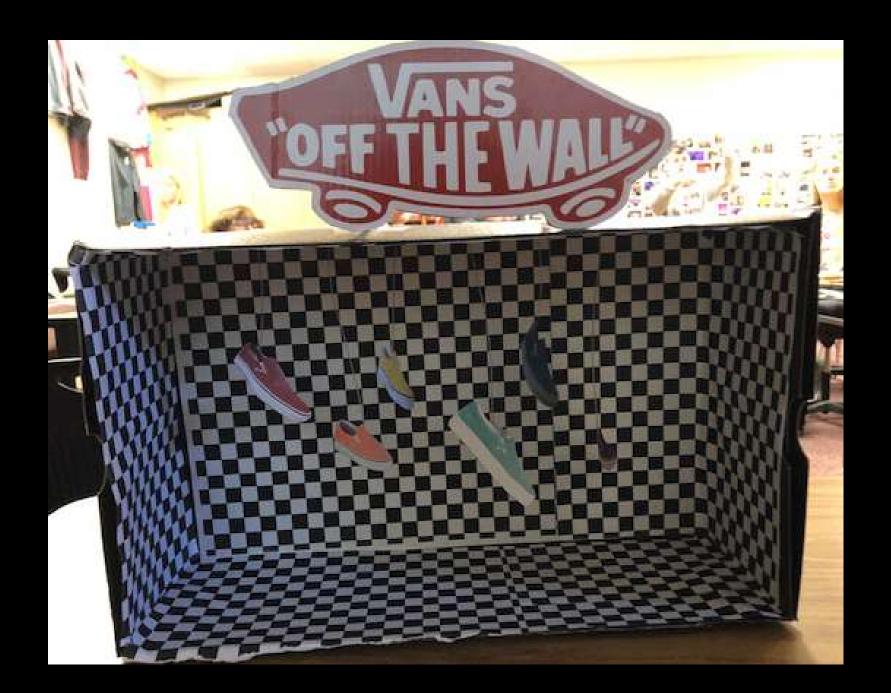

#### **Project Details**

- Read your directions carefully!
- You and your team are creating a miniature version of a window display.
- Use a box, any size, as your window.
- You can also use a lid as a platform instead.
- Feel free to cover the inside of your box in fabric, paint, pictures, sketches, etc. to help create your theme.

#### Window Display

Student Examples of Past Projects

































# AEO JEANS

















## **Basic Beach Theme**



# Winter Theme w/ Barbies



# Dog Park – Magazine Cut Outs



# Formal Theme w/ Barbies



# Beach with Polly Pockets



# Helicopter from Magazine Pictures



### Fabric and Barbies



# Fabric with Printed Landscape



























































































## Possible Props

- Polly Pockets
- Wooden Mannequins (the kind used for drawing)
- Sketches of merchandise (mount on cardboard)
- Popsicle Sticks (create furniture)
- String for a clothes line or ladder
- Clay
- Cotton balls
- Computer pictures printed for background
- You can use almost anything you find in the classroom as long as you can return it after the project