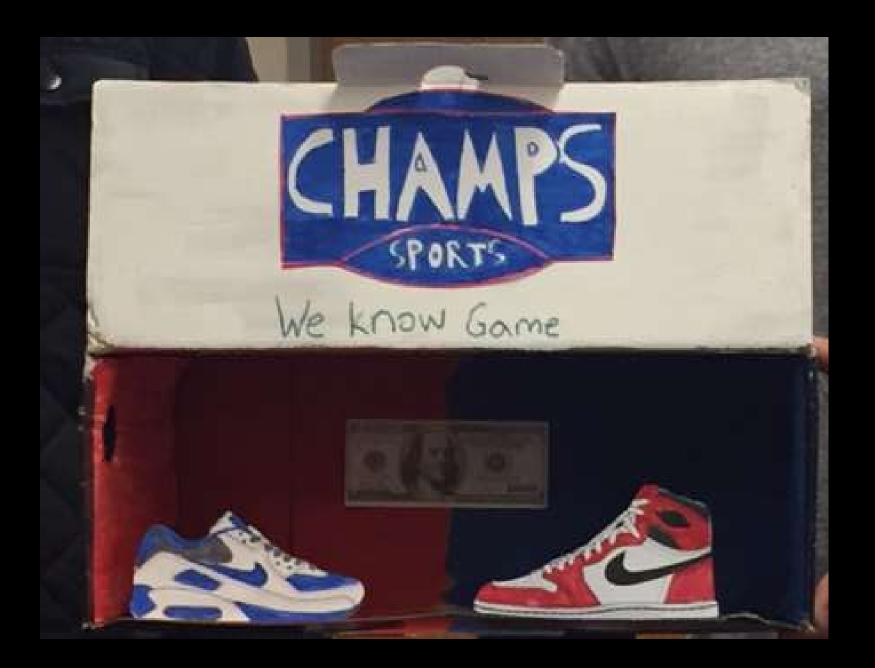

#### **Project Details**

- Read your directions carefully!
- You and your team are creating a miniature version of a window display.
- Use a box, any size, as your window.
- You can also use a lid as a platform instead.
- Feel free to cover the inside of your box in fabric, paint, pictures, sketches, etc. to help create your theme.

#### Window Display

Student Examples of Past Projects

































# AEO JEANS

















## **Basic Beach Theme**



# Winter Theme w/ Barbies



# Dog Park – Magazine Cut Outs



# Formal Theme w/ Barbies



# Beach with Polly Pockets



# Helicopter from Magazine Pictures



### Fabric and Barbies



# Fabric with Printed Landscape



























































































## Possible Props

- Polly Pockets
- Wooden Mannequins (the kind used for drawing)
- Sketches of merchandise (mount on cardboard)
- Popsicle Sticks (create furniture)
- String for a clothes line or ladder
- Clay
- Cotton balls
- Computer pictures printed for background
- You can use almost anything you find in the classroom as long as you can return it after the project