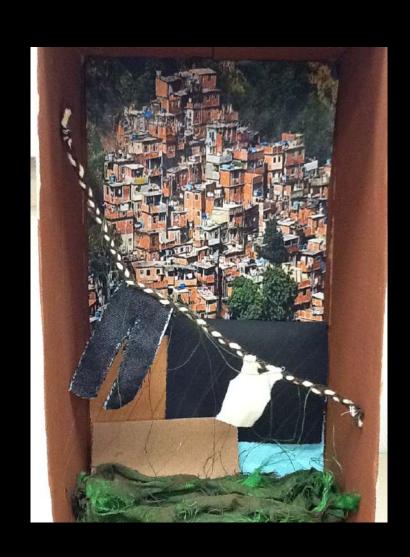

#### **Project Details**

- Read your directions carefully!
- You and your team are creating a miniature version of a window display.
- Use a box, any size, as your window.
- You can also use a lid as a platform instead.
- Feel free to cover the inside of your box in fabric, paint, pictures, sketches, etc. to help create your theme.

#### Window Display

Student Examples of Past Projects

































# AEO JEANS

















## **Basic Beach Theme**



# Winter Theme w/ Barbies



# Dog Park – Magazine Cut Outs



# Formal Theme w/ Barbies



# Beach with Polly Pockets



# Helicopter from Magazine Pictures



### Fabric and Barbies



# Fabric with Printed Landscape



























































































## Possible Props

- Polly Pockets
- Wooden Mannequins (the kind used for drawing)
- Sketches of merchandise (mount on cardboard)
- Popsicle Sticks (create furniture)
- String for a clothes line or ladder
- Clay
- Cotton balls
- Computer pictures printed for background
- You can use almost anything you find in the classroom as long as you can return it after the project