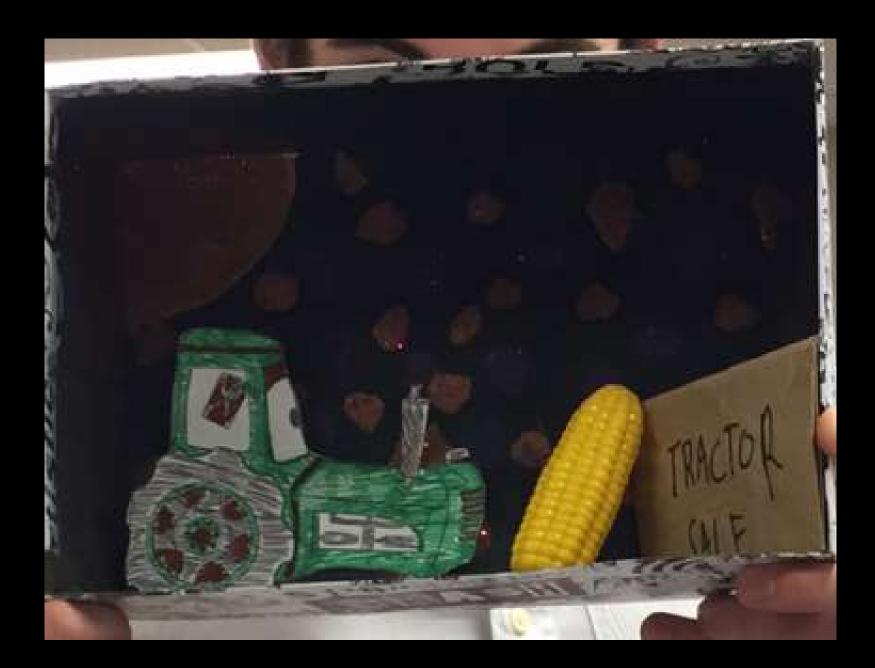

#### **Project Details**

- Read your directions carefully!
- You and your team are creating a miniature version of a window display.
- Use a box, any size, as your window.
- You can also use a lid as a platform instead.
- Feel free to cover the inside of your box in fabric, paint, pictures, sketches, etc. to help create your theme.

#### Window Display

Student Examples of Past Projects

































# AEO JEANS

















## **Basic Beach Theme**



# Winter Theme w/ Barbies



# Dog Park – Magazine Cut Outs



# Formal Theme w/ Barbies



# Beach with Polly Pockets



# Helicopter from Magazine Pictures



### Fabric and Barbies



# Fabric with Printed Landscape



























































































## Possible Props

- Polly Pockets
- Wooden Mannequins (the kind used for drawing)
- Sketches of merchandise (mount on cardboard)
- Popsicle Sticks (create furniture)
- String for a clothes line or ladder
- Clay
- Cotton balls
- Computer pictures printed for background
- You can use almost anything you find in the classroom as long as you can return it after the project