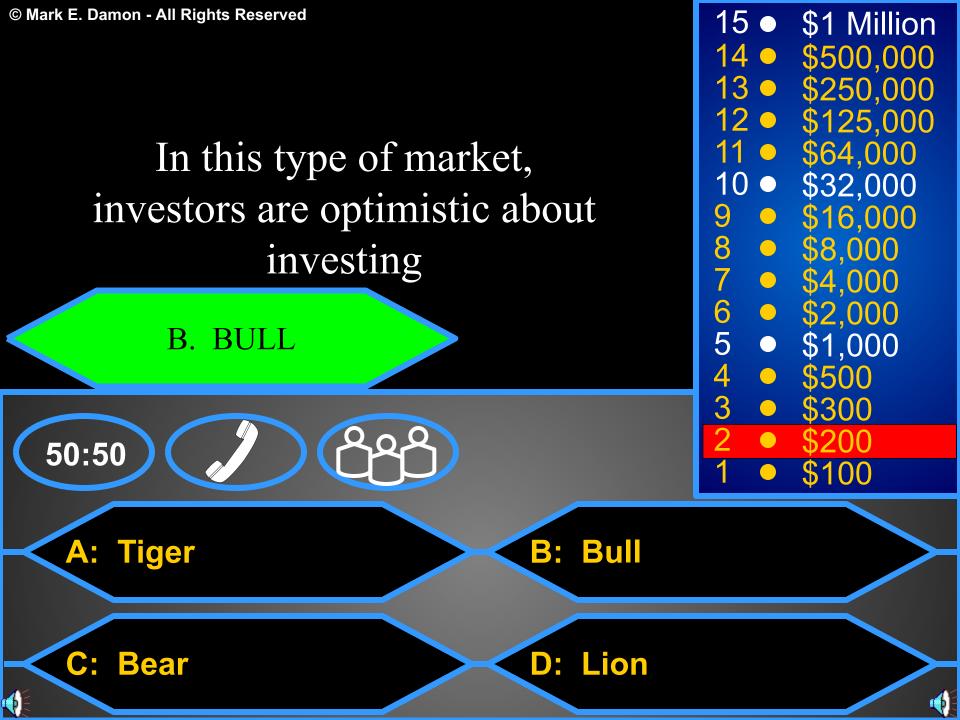

© Mark E. Damon - All Rights Reserved **15** • \$1 Million \$500,000 **14** • \$250,000 13 • When you purchase stocks in 12 • \$125,000 11 • \$64,000 a variety of industries, your 10 • \$32,000 investment portfolio will be: 8 \$8,000 \$4,000 6 \$2,000 A. DIVERSIFIED \$1,000 \$500 3 \$300 \$200 50:50 \$100 **B:** Wealthy **Diversified** C: Interesting **D:** Speculative