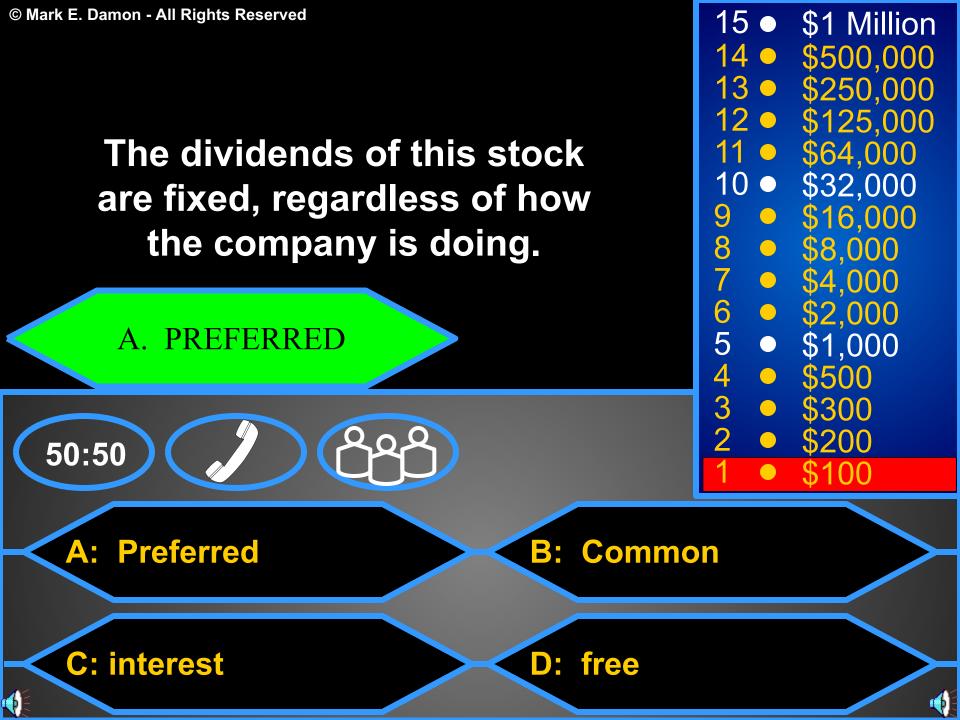

# "Big Board" is another name for:

B. NEW YORK STOCK EXCHANGE

A: Securities Exchange Commission

B: New York Stock Exchange

**15** •

87

<mark>6</mark> 5

3