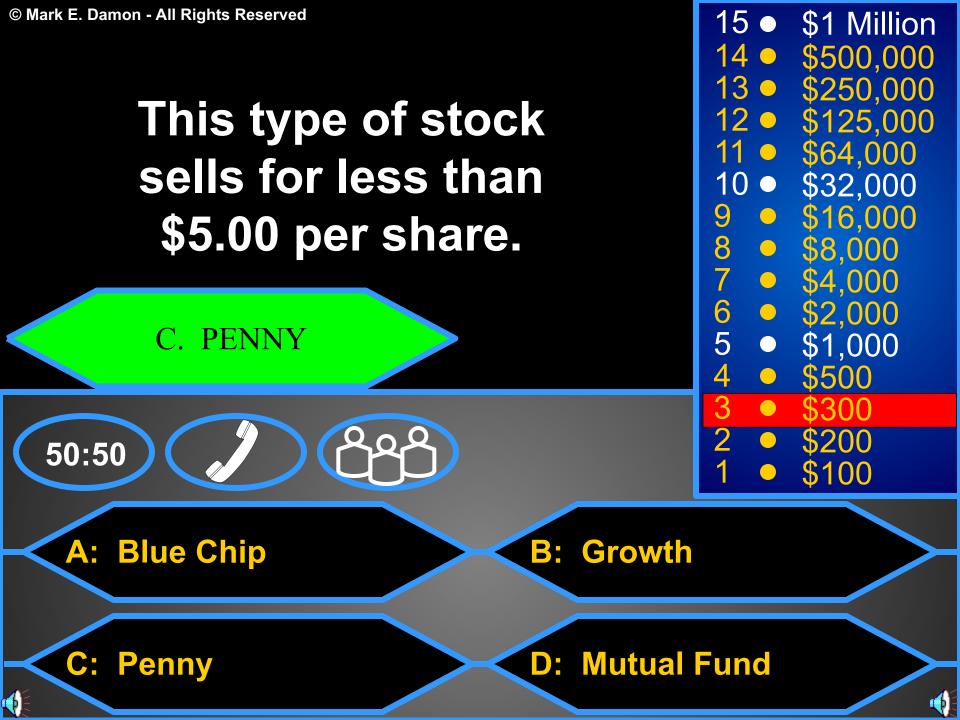

© Mark E. Damon - All Rights Reserved \$1 Million **15** • \$500,000 Of the original 12 companies \$250.000 listed as a Dow Stock, which \$125,000 \$64,000 company is still traded as a \$32,000 DJIA stock? \$16,000 87 \$8,000 \$4,000 6 \$2,000 D: General Electric Company \$1,000 \$500 3 \$300 \$200 50:50 \$100 A: Texas Instruments B: IBM C: DuPont **General Electric** Company