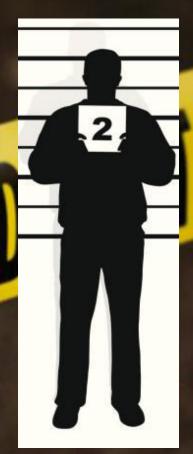

**HEIGHT: 5'8"** 

HAIR: BALD

**CLOTHING: DARK BLUE HOODIE** 

**BLACK SWEAT PANTS** 

"YOU GOT THIS ALL WRONG. I WAS OUT FOR A RUN AND GO THROUGH THIS AREA ALL THE TIME. I LOVE COOKIES, BUT NOT ENOUGH TO STEAL THEM"