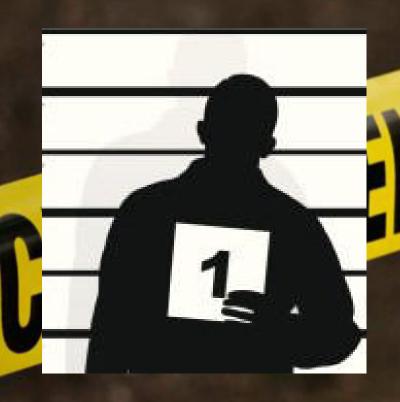

### THE LINEUP

**HEIGHT: 6'2"** 

**HAIR COLOR: BROWN** 

**CLOTHING: BLACK HOODIE** 

**JEANS** 

"YOU GOT THE WRONG GUY. I COULDN'T HAVE DONE IT BECAUSE I WAS AT WORK. BESIDES, I DON'T EVEN LIKE CHOCOLATE CHIP COOKIES"