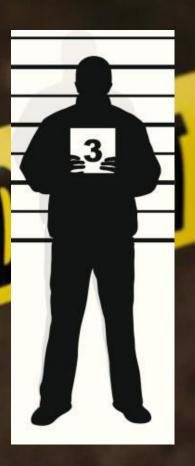

**HEIGH: 6'3"** 

HAIR: BROWN

**CLOTHING: BLACK HOODIE BLACK** 

**PANTS** 

"OH YEAH, I LOVE COOKIES, BUT IT WASN'T ME. I WAS WITH MY FRIEND, YOU CAN ASK HIM. WE WERE AT THE GAS STATION AROUND THE CORNER GETTING DRINKS. I KNOW I GOT A HISTORY, BUT I PROMISE YOU, IT WASN'T ME"