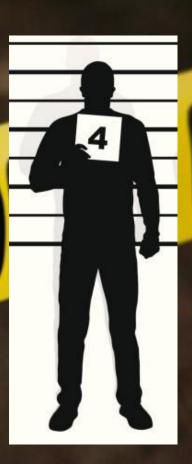

**HEIGHT: 5'10"** 

HAIR: BLONDE

CLOTHING: BLACK LONG SLEEVE SHIRT AND BLUE JEANS

**HEIGHT: 6'4"** 

HAIR: RED

CLOTHING: BLACK HOODIE AND DARK BLUE JEANS