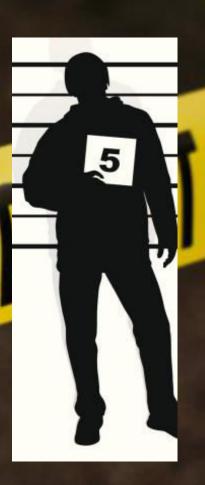

**HEIGH: 6'3"** 

HAIR: BROWN

**CLOTHING: BLACK HOODIE BLACK** 

**PANTS** 

"OH YEAH, I LOVE COOKIES, BUT IT WASN'T ME. I WAS WITH MY FRIEND, YOU CAN ASK HIM. WE WERE AT THE GAS STATION AROUND THE CORNER GETTING DRINKS. I KNOW I GOT A HISTORY, BUT I PROMISE YOU, IT WASN'T ME"