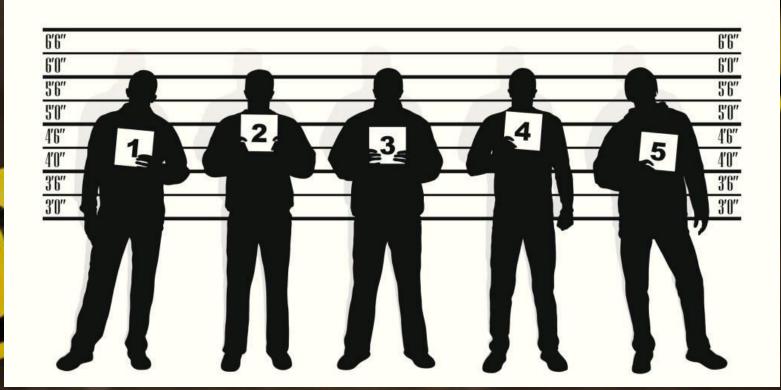

### THE LINEUP

**HEIGHT: 6'2"** 

**HAIR COLOR: BROWN** 

**CLOTHING: BLACK HOODIE** 

**JEANS** 

"YOU GOT THE WRONG GUY. I COULDN'T HAVE DONE IT BECAUSE I WAS AT WORK. BESIDES, I DON'T EVEN LIKE CHOCOLATE CHIP COOKIES"

**HEIGHT: 5'8"** 

HAIR: BALD

**CLOTHING: DARK BLUE HOODIE** 

**BLACK SWEAT PANTS** 

"YOU GOT THIS ALL WRONG. I WAS OUT FOR A RUN AND GO THROUGH THIS AREA ALL THE TIME. I LOVE COOKIES, BUT NOT ENOUGH TO STEAL THEM"

**HEIGH: 6'3"** 

HAIR: BROWN

**CLOTHING: BLACK HOODIE BLACK** 

**PANTS** 

"OH YEAH, I LOVE COOKIES, BUT IT WASN'T ME. I WAS WITH MY FRIEND, YOU CAN ASK HIM. WE WERE AT THE GAS STATION AROUND THE CORNER GETTING DRINKS. I KNOW I GOT A HISTORY, BUT I PROMISE YOU, IT WASN'T ME"

**HEIGHT: 5'10"** 

HAIR: BLONDE

CLOTHING: BLACK LONG SLEEVE SHIRT AND BLUE JEANS

**HEIGHT: 6'4"** 

HAIR: RED

CLOTHING: BLACK HOODIE AND DARK BLUE JEANS