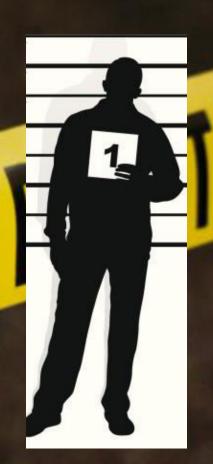

### THE LINEUP

**HEIGHT: 6'2"** 

**HAIR COLOR: BROWN** 

**CLOTHING: BLACK HOODIE** 

**JEANS** 

"YOU GOT THE WRONG GUY. I COULDN'T HAVE DONE IT BECAUSE I WAS AT WORK. BESIDES, I DON'T EVEN LIKE CHOCOLATE CHIP COOKIES"