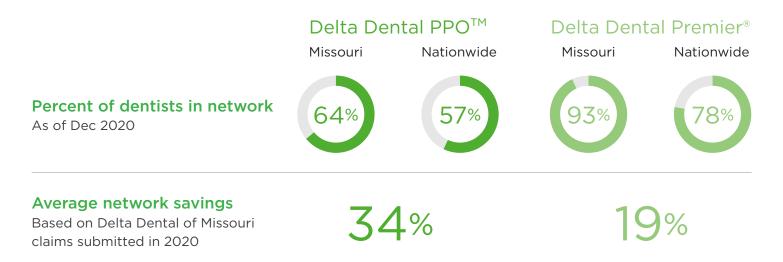

## Delta Dental networks

Delta Dental's dual network saves you money.

### The network savings add up

The savings example below shows the potential savings when receiving a crown if covered at 50%.

| Network options               | Dentist's charge | Discount | Your share |
|-------------------------------|------------------|----------|------------|
| Delta Dental PPO™ network     | \$1000           | 34%      | \$330      |
| Delta Dental Premier® network | \$1000           | 19%      | \$405      |
| Non-network                   | \$1000           | None     | \$500      |
| Without dental insurance      | \$1000           | None     | \$1000     |

Please note - this example is for illustrative purposes only and only applies to Delta Dental PPO plans. Dentist charges, discounts and your share will be impacted by your benefits and the dentist you choose. Please check your summary plan description for detailed information on benefit coverage and limitations.