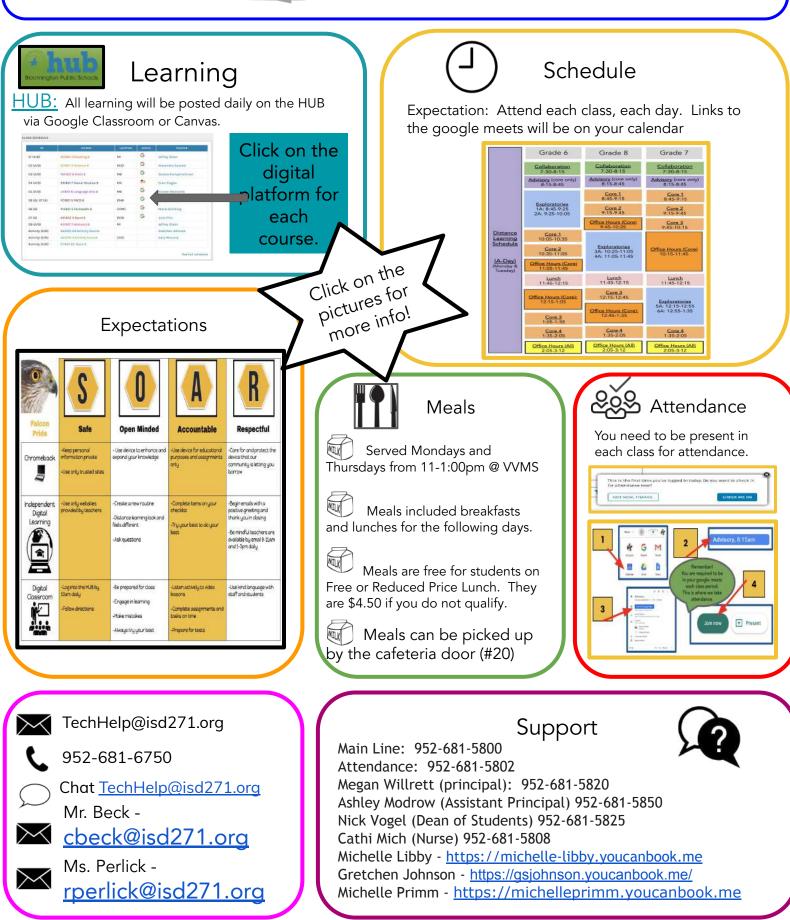

Return to Learn Information: <u>tinyurl.com/vvmsschedule</u> Distance Learning for Bloomington Middle School Students

> BLOOMINGTON Public Schools

| Distance<br>Learning<br>Schedule | 6th Grade                                               | 8th Grade                                                  | 7th Grade                                                 |
|----------------------------------|---------------------------------------------------------|------------------------------------------------------------|-----------------------------------------------------------|
|                                  | <u>Collaboration</u><br>7:30-8:15                       | <u>Collaboration</u><br>7:30-8:15                          | Collaboration<br>7:30-8:15                                |
|                                  | <u>Advisory</u> (core only)<br>8:15-8:45                | <u>Advisory</u> (core only)<br>8:15-8:45                   | <u>Advisory</u> (core only)<br>8:15-8:45                  |
|                                  | <u>Exploratories</u><br>1A: 8:45-9:25<br>2A: 9:25-10:05 | <u>Core 1 (Period 1)</u><br>8:45-9:15                      | <u>Core 1 (Period 1)</u><br>8:45-9:15                     |
|                                  |                                                         | <u>Core 2 (Period 2)</u><br>9:15-9:45                      | <u>Core 2 (Period 2)</u><br>9:15-9:45                     |
|                                  |                                                         | Office Hours (Core)<br>9:45-10:25                          | <u>Core 3 (Period 3)</u><br>9:45-10:15                    |
|                                  | <u>Core 1 (Period 3)</u><br>10:05-10:35                 | <u>Exploratories</u><br>3A: 10:25-11:05<br>4A: 11:05-11:45 | <u>Office Hours (Core)</u><br>10:15-11:45                 |
|                                  | <u>Core 2 (Period 5)</u><br>10:35-11:05                 |                                                            |                                                           |
|                                  | Office Hours (Core)<br>11:05-11:45                      |                                                            |                                                           |
|                                  | <u>Lunch</u><br>11:45-12:15                             | <u>Lunch</u><br>11:45-12:15                                | <u>Lunch</u><br>11:45-12:15                               |
|                                  | Office Hours (Core):<br>12:15-1:05                      | <u>Core 3 (Period 5)</u><br>12:15-12:45                    | <u>Exploratories</u><br>6A: 12:15-12:55<br>7A: 12:55-1:35 |
|                                  |                                                         | 6A: 12:15-12:5                                             |                                                           |
|                                  | <u>Core 3 (Period 7)</u><br>1:05-1:35                   |                                                            |                                                           |
|                                  | <u>Core 4 (Period 8)</u><br>1:35-2:05                   | <u>Core 4 (Period 8)</u><br>1:35-2:05                      | <u>Core 4 (Period 8)</u><br>1:35-2:05                     |
|                                  | Office Hours (All)<br>2:05-3:12                         | Office Hours (All)<br>2:05-3:12                            | Office Hours (All)<br>2:05-3:12                           |