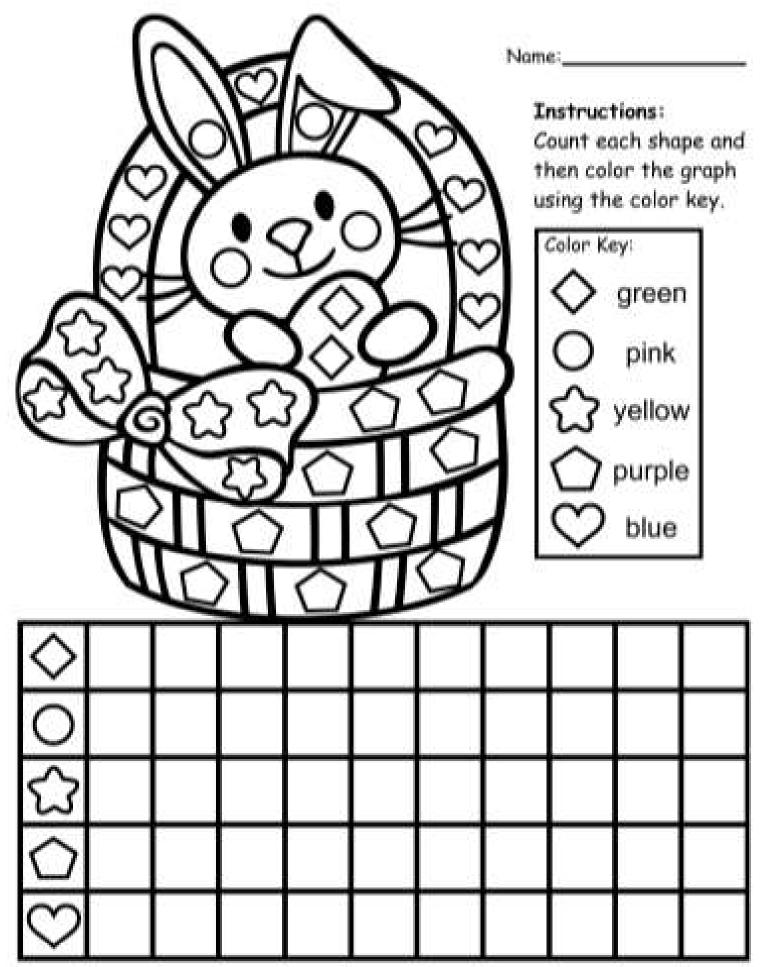

| Week 2 April 13-17                                                                                                                                                                                                                                                                                                                                                                                                                                                                                                                                                                                                                                                                                                                                                                                                                                                                                                                                     |                                                                                                                                                                                                                                                                                                                                                                                                                                                                                                                                                                                                                                                                                                                                                                                                        |            |
|--------------------------------------------------------------------------------------------------------------------------------------------------------------------------------------------------------------------------------------------------------------------------------------------------------------------------------------------------------------------------------------------------------------------------------------------------------------------------------------------------------------------------------------------------------------------------------------------------------------------------------------------------------------------------------------------------------------------------------------------------------------------------------------------------------------------------------------------------------------------------------------------------------------------------------------------------------|--------------------------------------------------------------------------------------------------------------------------------------------------------------------------------------------------------------------------------------------------------------------------------------------------------------------------------------------------------------------------------------------------------------------------------------------------------------------------------------------------------------------------------------------------------------------------------------------------------------------------------------------------------------------------------------------------------------------------------------------------------------------------------------------------------|------------|
| Paper/Pencil Option                                                                                                                                                                                                                                                                                                                                                                                                                                                                                                                                                                                                                                                                                                                                                                                                                                                                                                                                    | Virtual Option                                                                                                                                                                                                                                                                                                                                                                                                                                                                                                                                                                                                                                                                                                                                                                                         | Enrichment |
| <ul> <li>Math – 1) hundreds, tens, ones - <ul> <li>1-4 Write the number shown</li> <li>5-9 circle the number shown</li> <li>10-17 draw the number shown</li> <li>18-23 find how many apples you have</li> <li>24-27 fill in the missing numbers</li> <li>28-33 circle the answer</li> </ul> </li> <li>2) graph and color – color and count the shapes in the picture based on the color key, then color in the squares of the graph for the number of each shape.</li> <li>Science – 1) four seasons of the year – circle the answers to the questions, last 2 draw lines or cut and glue the answers</li> <li>2) Spring Scavenger Hunt – check the items off as you find them.</li> <li>Social Studies – 1) Bucket fillers or bucket dippers – decide if the action is good – bucket filler or bad – bucket dipper</li> <li>2) second grade studies weekly – read through the reader and then complete the fun and games on the last page.</li> </ul> | Math —  1) hundreds, tens, ones - Go to Boom Cards and select the hundreds activity, complete it  2) graph and color — count the number of shapes in the picture, click on the squares in the graph and a check will show.  Science —  1) four seasons of the year - Go to Boom Cards and select the four seasons of the year activity, complete it  2) Spring Scavenger Hunt — take a picture and email me when you find the items.  Social Studies —  1) Bucket fillers or bucket dippers - Go to Boom Cards and select the bucket fillers or bucket dippers activity, complete it decide if the action is good — bucket filler or bad — bucket dipper  2) second grade studies weekly — read through the reader and then complete the fun and games on the last page. type the answers on the paper |            |