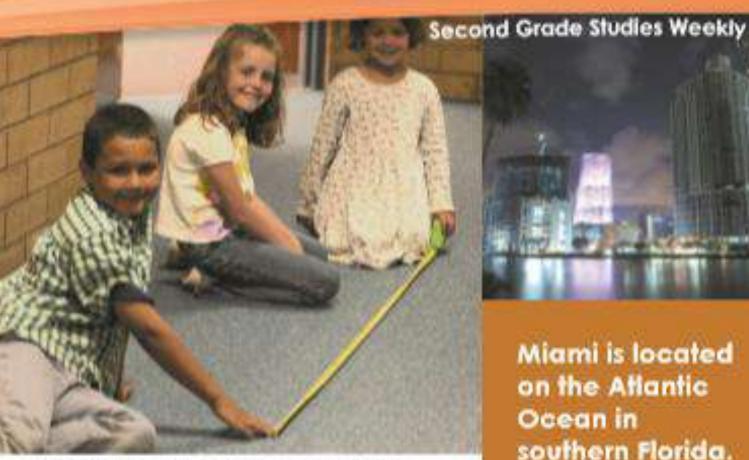

To find the distance between your classroom and the cafeteria, you would measure the number of feet or yards. (3 feet = 1 yard)

Miami is located on the Atlantic Ocean in southern Florida. Many people who live in Miami came from other