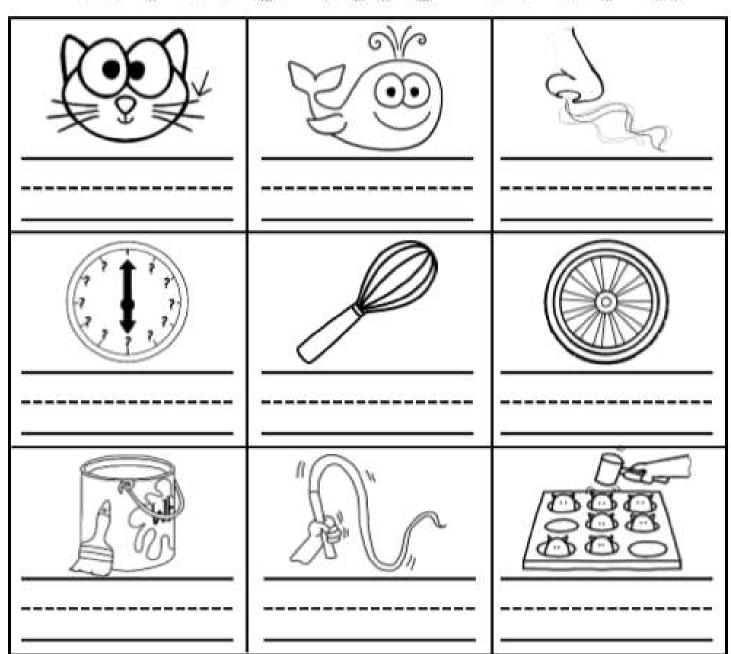

# Write the Word

Miss Giraffe

#### **Word Bank**

whale white whisk wheel whisker whack

whip when whiff WW Sort 28: ER, EAR, EER

Name