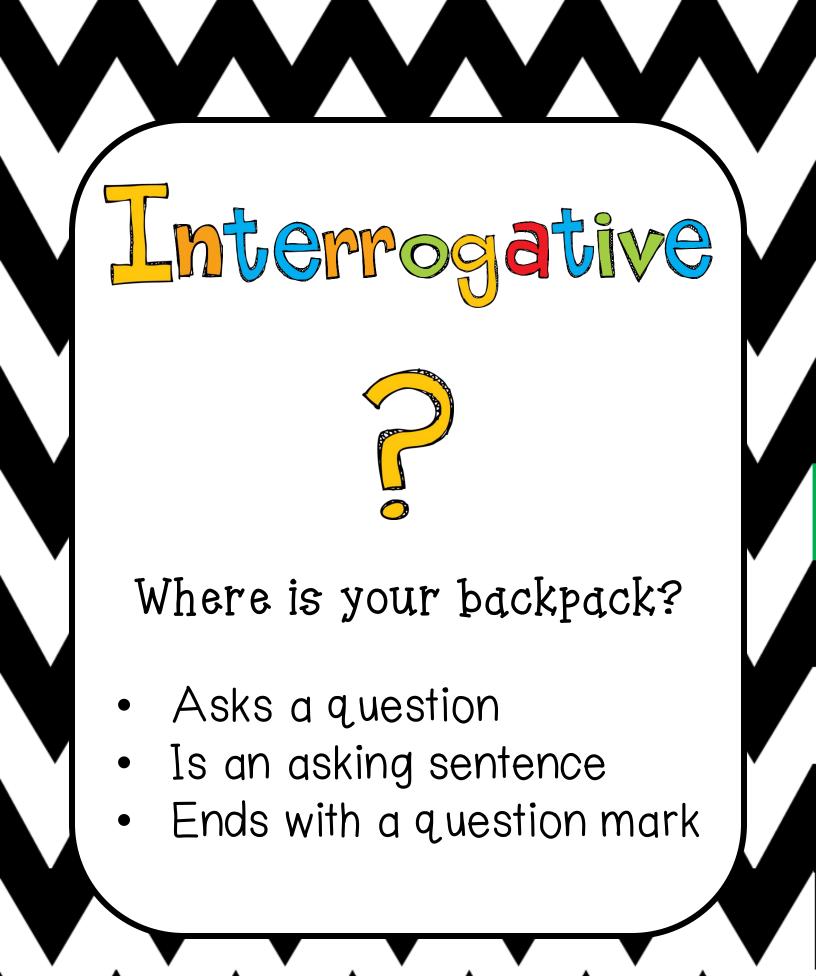

## My favorite color is blue.

- Makes a statement
- Is a telling sentence
- Ends with a period

Hang up your clothes. Close the door!

perativ

m

- Gives a command, direction, or request
- Ends with a period or exclamation mark