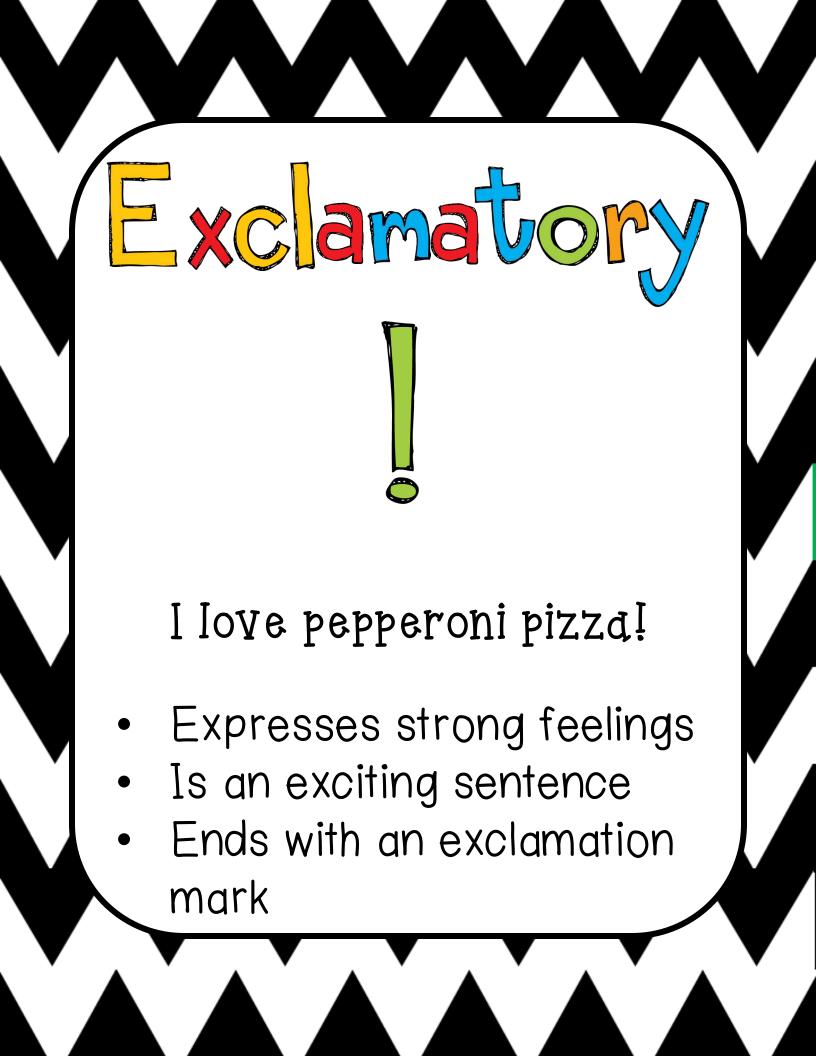

## My favorite color is blue.

- Makes a statement
- Is a telling sentence
- Ends with a period

Hang up your clothes. Close the door!

perativ

m

- Gives a command, direction, or request
- Ends with a period or exclamation mark