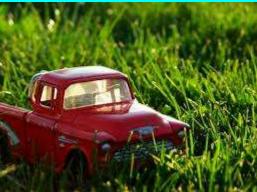

## Toy Photography

Do you like to play with your toys? This week you will carefully place your toys in action. Arrange your toys to make them playing with each other. You can use any toys you want, stuffed animals, legos, action figures, toy cars....The way to make this look the best is consider how big or small the toys you are using are, and if they are small, take a picture very close up. Also consider the background, or what is behind the figures. You want to keep it simple, so you are not distracting from your scene. If it's too busy, you can prop a blanket, sheet or piece of paper behind your Toy scene. You can also draw on it with your tools. Have fun! I can't wait to see your toy scene!