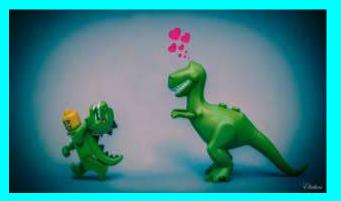

## Toy Photography

Do you like to play with your toys? This week you will carefully place your toys in action. Arrange your toys to make them playing with each other. You can use any toys you want, stuffed animals, legos, action figures, toy cars....The way to make this look the best is consider how big or small the toys you are using are, and if they are small, take a picture very close up. Also consider the background, or what is behind the figures. You want to keep it simple, so you are not distracting from your scene. If it's too busy, you can prop a blanket, sheet or piece of paper behind your Toy scene. You can also draw on it with your tools. Have fun! I can't wait to see your toy scene!