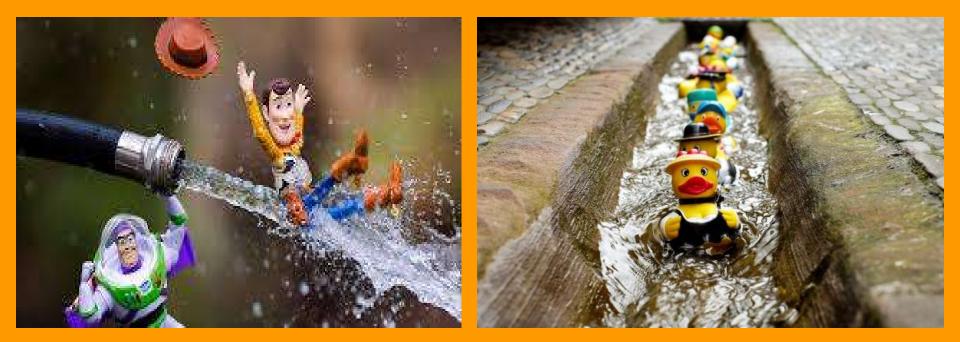

## Toy Photography

Do you like to play with your toys? This week you will carefully place your toys in action. Arrange your toys to make them playing with each other. You can use any toys you want, stuffed animals, legos, action figures, toy cars....The way to make this look the best is consider how big or small the toys you are using are, and if they are small, take a picture very close up. Also consider the background, or what is behind the figures. You want to keep it simple, so you are not distracting from your scene. If it's too busy, you can prop a blanket, sheet or piece of paper behind your Toy scene. You can also draw on it with your tools. Have fun! I can't wait to see your toy scene!