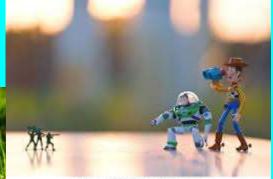

## Toy Photography

Do you like to play with your toys? This week you will carefully place your toys in action. Arrange your toys to make them playing with each other. You can use any toys you want, stuffed animals, legos, action figures, toy cars....The way to make this look the best is consider how big or small the toys you are using are, and if they are small, take a picture very close up. Also consider the background, or what is behind the figures. You want to keep it simple, so you are not distracting from your scene. If it's too busy, you can prop a blanket, sheet or piece of paper behind your Toy scene. You can also draw on it with your tools. Have fun! I can't wait to see your toy scene!