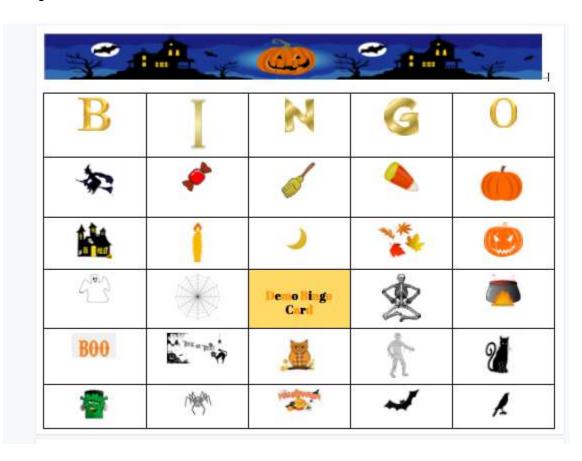

| Holiday Winter Bingo C                                                                                                                                                                                                                                                                                                                                                    | ard                                                                                           | Google#                                                                                                 |
|---------------------------------------------------------------------------------------------------------------------------------------------------------------------------------------------------------------------------------------------------------------------------------------------------------------------------------------------------------------------------|-----------------------------------------------------------------------------------------------|---------------------------------------------------------------------------------------------------------|
| Name                                                                                                                                                                                                                                                                                                                                                                      |                                                                                               | Date                                                                                                    |
| <ul> <li>□ Put your document in Save as Your Name</li> <li>□ Insert an appropriate margin.</li> <li>□ Insert a table with 6</li> <li>□ Size the table by using bottom margin.</li> <li>□ Include a single line</li> <li>□ In each of the cells in sure to use the same</li> <li>□ In the center square</li> <li>□ You will put a Clip And you need to size the</li> </ul> | e Holiday Winter Bingo Care<br>te holiday banner. Place the ba                                | edge of the banner to e. ers to spell out BINGO-be name. of the squares (remember You can only use each |
| □ Santa □ Elf □ Menorah □ Dreidel □ Reindeer □ Christmas Tree □ Gingerbread house □ Presents                                                                                                                                                                                                                                                                              | ☐ Candy Cane ☐ Snowflake ☐ December ☐ News Year ☐ Snowman ☐ Gingerbread Man ☐ Ornament ☐ Star | □ Bells □ Candle □ Angel □ Fireplace □ Hot chocolate □ Penguin □ Family □ Mistletoe                     |
| not touching the bor                                                                                                                                                                                                                                                                                                                                                      | s when you are done and be suders.  ed check over your work then y                            | _                                                                                                       |

## sample from Halloween