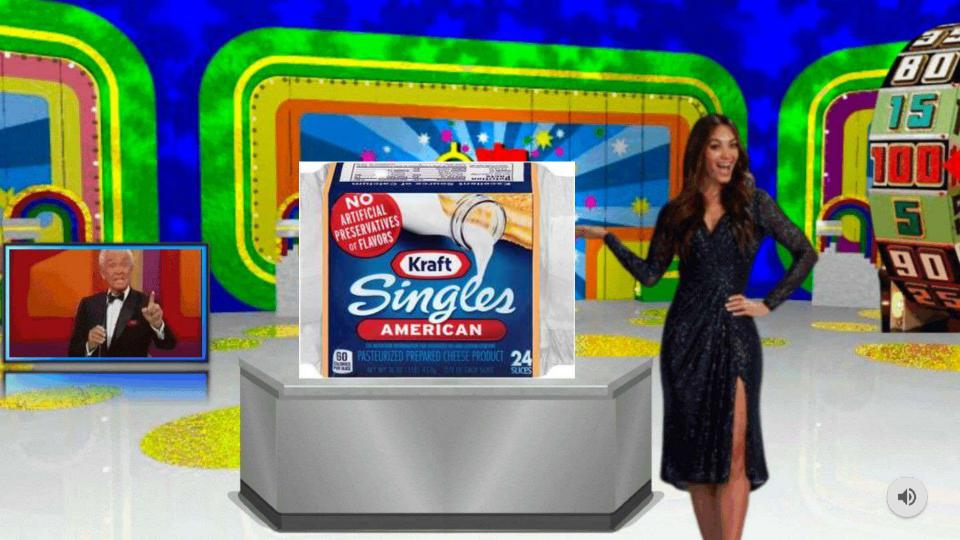

This can be played in teams or individually. Just as in the show, "contestants" (students) attempt to guess the exact price of various products. The contestant or team with the closest guess to the **RIGHT PRICE**, receives the points. The team with the most points at the end of the game is the

WINNER!

Prices updated at Hannaford Supermarkets 1/9/23

## **Class Roster**

Mya Cabinaw Kylee Cramer Quinn Daniels Christopher Eckman Brycen Galentine Will Hemminger Colton Lisbon Ethan Phillips Maryn Rhoads Finley Sarver Luke Shawley Kylee Ware Caleb Webber James Will Jayden Wilson

https://www.classtools.net/random-group-generator/















































































































































•4K UltraHD Resolution -Experience incredible detail with 4X the resolution of 1080p Full HDTVs. •QD-Mini LED ULTIMATE - With 20,000 local dimming zones, and precise zone control utilizing the powerful TCL AIPQ ULTRA Processor, QM891 is the ultimate 4K TV. QD-Mini LED ULTIMATE delivers stunning picture quality with simultaneous ultra deep blacks and ultra bright whites, and higher color volume, for premium picture quality in any room environment.

•QLED ULTRA – Quantum Dot Technology - Rich, vibrant colors covering nearly the entire DCI-P3 color space to bring images to life. •High Brightness ULTIMATE LED Backlight - With up to 5,000 Nits peak brightness, QM8 mo