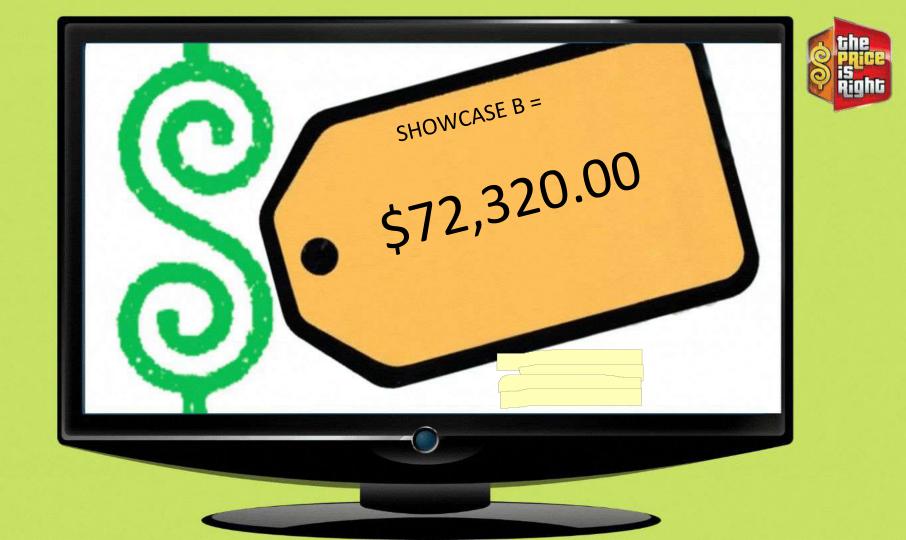

interior, heads up display, leather ventilated seats along with lounge package, premier sound system, heated steering wheel, built in window shades, 4 zone climate control, 360 degree cameras, panoramic roof, remote start, keyless entry, Apple Car play, 5 year warranty, retractable hitch, in this 7 passenger AWD SUV.

Plus you will also receive roundtrip airfare for two plus access to the premier airport lounge to Gothenburg, Sweden. Once you land in Sweden, you'll be picked up at the airport and taken to your hotel. The program covers two nights there. Additional, Volvo's Factory Delivery Center, where your experience will include a Swedish lunch, a tour of the factory, a visit to the Volvo Museum, and free rental car during your stay. You will be responsible for taxes and fees.













#### **Thank you for playing!!**