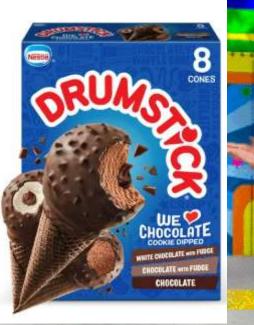

This can be played in teams or individually. Just as in the show, "contestants" (students) attempt to guess the exact price of various products. The contestant or team with the closest guess to the **RIGHT PRICE**, receives the points. The team with the most points at the end of the game is the

WINNER!

Prices updated at Hannaford Supermarkets 1/9/23

## **Class Roster**

Mya Cabinaw Kylee Cramer Quinn Daniels Christopher Eckman Brycen Galentine Will Hemminger Colton Lisbon Ethan Phillips Maryn Rhoads Finley Sarver Luke Shawley Kylee Ware Caleb Webber James Will Jayden Wilson

https://www.classtools.net/random-group-generator/















































































































































•4K UltraHD Resolution -Experience incredible detail with 4X the resolution of 1080p Full HDTVs. •QD-Mini LED ULTIMATE - With 20,000 local dimming zones, and precise zone control utilizing the powerful TCL AIPQ ULTRA Processor, QM891 is the ultimate 4K TV. QD-Mini LED ULTIMATE delivers stunning picture quality with simultaneous ultra deep blacks and ultra bright whites, and higher color volume, for premium picture quality in any room environment.

•QLED ULTRA – Quantum Dot Technology - Rich, vibrant colors covering nearly the entire DCI-P3 color space to bring images to life. •High Brightness ULTIMATE LED Backlight - With up to 5,000 Nits peak brightness, QM8 models create ultra bright images with d