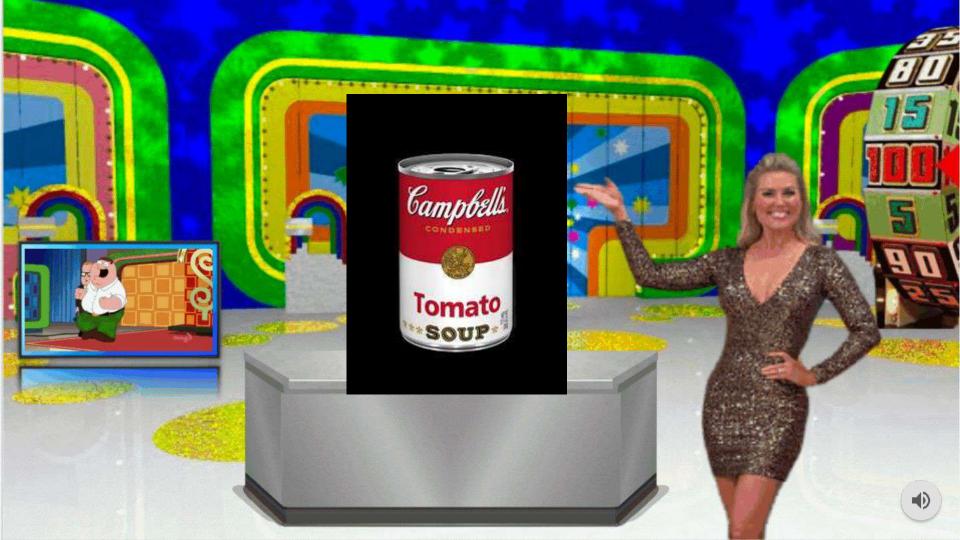

This can be played in teams or individually. Just as in the show, "contestants" (students) attempt to guess the exact price of various products. The contestant or team with the closest guess to the **RIGHT PRICE**, receives the points. The team with the most points at the end of the game is the

WINNER!

Prices updated at Hannaford Supermarkets 1/9/23

## **Class Roster**

Mya Cabinaw Kylee Cramer Quinn Daniels Christopher Eckman Brycen Galentine Will Hemminger Colton Lisbon Ethan Phillips Maryn Rhoads Finley Sarver Luke Shawley Kylee Ware Caleb Webber James Will Jayden Wilson

https://www.classtools.net/random-group-generator/















































































































































•4K UltraHD Resolution -Experience incredible detail with 4X the resolution of 1080p Full HDTVs. •QD-Mini LED ULTIMATE - With 20,000 local dimming zones, and precise zone control utilizing the powerful TCL AIPQ ULTRA Processor, QM891 is the ultimate 4K TV. QD-Mini LED ULTIMATE delivers stunning picture quality with simultaneous ultra deep blacks and ultra bright whites, and higher color volume, for premium picture quality in any room environment.

•QLED ULTRA – Quantum Dot Technology - Rich, vibrant colors covering nearly the entire DCI-P3 color space to bring images to life. •High Brightness ULTIMATE LED Backlight - With up to 5,000 Nits peak brightness, QM8 models create ultra bright images with dazzling specular h