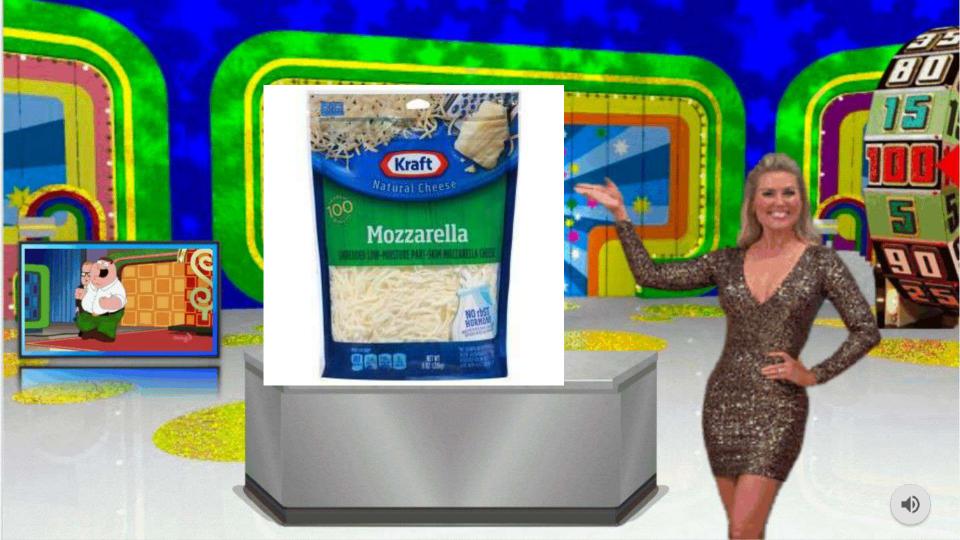

This can be played in teams or individually. Just as in the show, "contestants" (students) attempt to guess the exact price of various products. The contestant or team with the closest guess to the **RIGHT PRICE**, receives the points. The team with the most points at the end of the game is the

WINNER!

Prices updated at Hannaford Supermarkets 1/9/23

## **Class Roster**

Mya Cabinaw Kylee Cramer Quinn Daniels Christopher Eckman Brycen Galentine Will Hemminger Colton Lisbon Ethan Phillips Maryn Rhoads Finley Sarver Luke Shawley Kylee Ware Caleb Webber James Will Jayden Wilson

https://www.classtools.net/random-group-generator/















































































































































•4K UltraHD Resolution -Experience incredible detail with 4X the resolution of 1080p Full HDTVs. •QD-Mini LED ULTIMATE - With 20,000 local dimming zones, and precise zone control utilizing the powerful TCL AIPQ ULTRA Processor, QM891 is the ultimate 4K TV. QD-Mini LED ULTIMATE delivers stunning picture quality with simultaneous ultra deep blacks and ultra bright whites, and higher color volume, for premium picture quality in any room environment.

•QLED ULTRA – Quantum Dot Technology - Rich, vibrant colors covering nearly the entire DCI-P3 color space to bring images to life. •High Brightness ULTIMATE LED Backlight - With up to 5,000 Nits peak brightness, QM8 models create ultra bright images with dazzling specular highlights, f