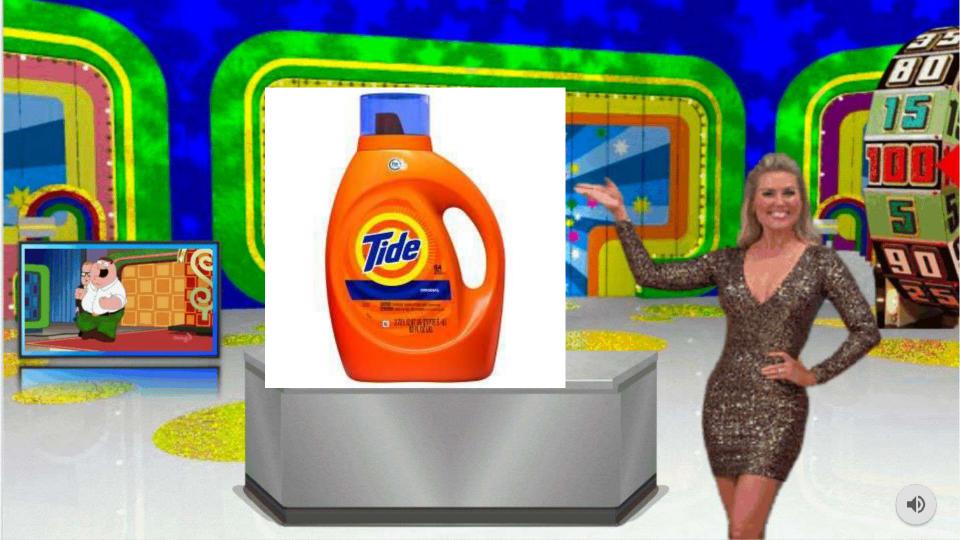

This can be played in teams or individually. Just as in the show, "contestants" (students) attempt to guess the exact price of various products. The contestant or team with the closest guess to the **RIGHT PRICE**, receives the points. The team with the most points at the end of the game is the

WINNER!

Prices updated at Hannaford Supermarkets 1/9/23

## **Class Roster**

Mya Cabinaw Kylee Cramer Quinn Daniels Christopher Eckman Brycen Galentine Will Hemminger Colton Lisbon Ethan Phillips Maryn Rhoads Finley Sarver Luke Shawley Kylee Ware Caleb Webber James Will Jayden Wilson

https://www.classtools.net/random-group-generator/















































































































































•4K UltraHD Resolution -Experience incredible detail with 4X the resolution of 1080p Full HDTVs. •QD-Mini LED ULTIMATE - With 20,000 local dimming zones, and precise zone control utilizing the powerful TCL AIPQ ULTRA Processor, QM891 is the ultimate 4K TV. QD-Mini LED ULTIMATE delivers stunning picture quality with simultaneous ultra deep blacks and ultra bright whites, and higher color volume, for premium picture quality in any room environment.

•QLED ULTRA – Quantum Dot Technology - Rich, vibrant colors covering nearly the entire DCI-P3 color space to bring images to life. •High Brightness ULTIMATE LED Backlight - With up to 5,000 Nits peak brightness, QM8 models create ultra bright images with dazzling specular highlights, for a truly immer