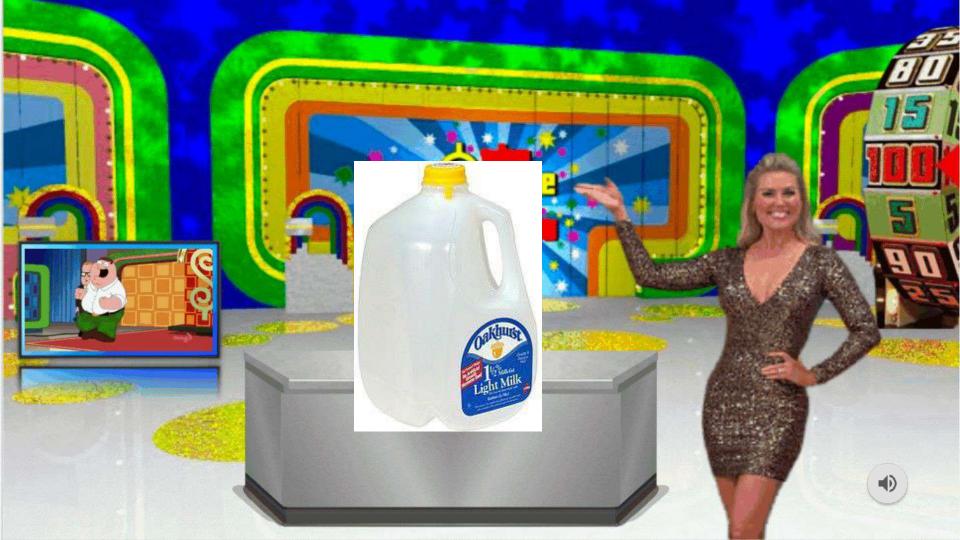

This can be played in teams or individually. Just as in the show, "contestants" (students) attempt to guess the exact price of various products. The contestant or team with the closest guess to the **RIGHT PRICE**, receives the points. The team with the most points at the end of the game is the