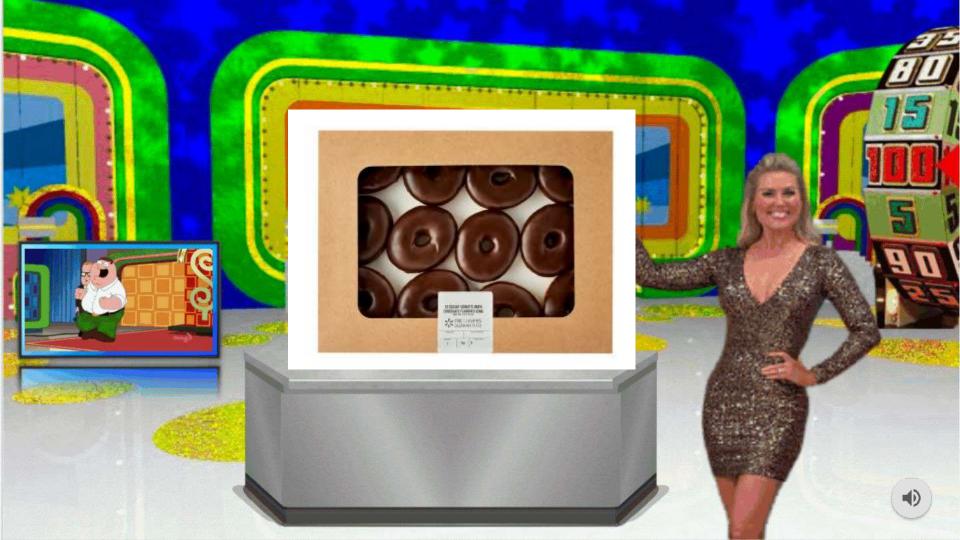

This can be played in teams or individually. Just as in the show, "contestants" (students) attempt to guess the exact price of various products. The contestant or team with the closest guess to the **RIGHT PRICE**, receives the points. The team with the most points at the end of the game is the

WINNER!

Prices updated at Hannaford Supermarkets 1/9/23

## **Class Roster**

Mya Cabinaw Kylee Cramer Quinn Daniels Christopher Eckman Brycen Galentine Will Hemminger Colton Lisbon Ethan Phillips Maryn Rhoads Finley Sarver Luke Shawley Kylee Ware Caleb Webber James Will Jayden Wilson

https://www.classtools.net/random-group-generator/















































































































































•4K UltraHD Resolution -Experience incredible detail with 4X the resolution of 1080p Full HDTVs. •QD-Mini LED ULTIMATE - With 20,000 local dimming zones, and precise zone control utilizing the powerful TCL AIPQ ULTRA Processor, QM891 is the ultimate 4K TV. QD-Mini LED ULTIMATE delivers stunning picture quality with simultaneous ultra deep blacks and ultra bright whites, and higher color volume, for premium picture quality in any room environment.

•QLED ULTRA – Quantum Dot Technology - Rich, vibrant colors covering nearly the entire DCI-P3 color space to bring images to life. •High Brightness ULTIMATE LED Backlight - With up to 5,000 Nits peak brightness, QM8 models create ultra bright images with dazzling specular highlight