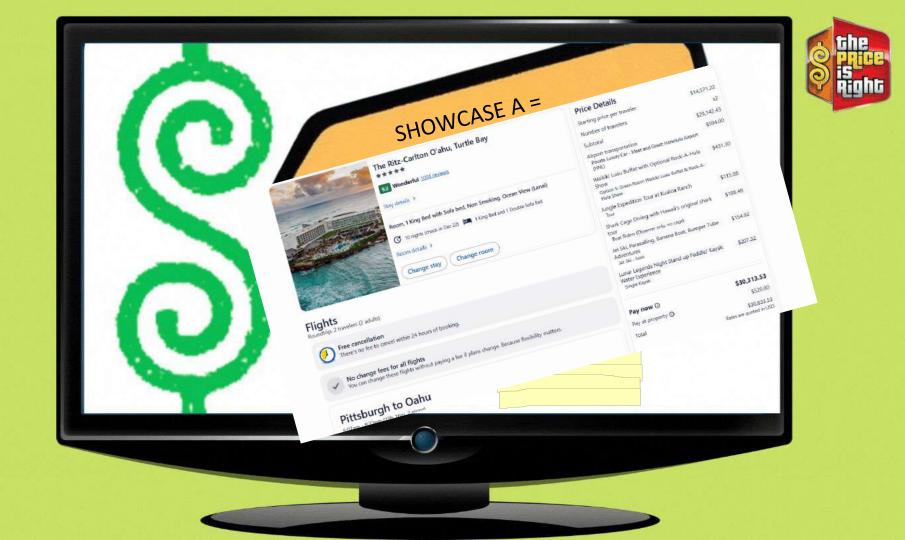

### Showcase

(C) 2012 HNLDESIGN NLIC: KICK, ALL RIGHTS RESERVED. PRODUCED AND MIXED BY KLAAS LEUSSINK - WWW.HNLDESIGN.NL URIGINAL TRACK - NEW PRICE IS RIGHT THEME\* COMPOSED BY SHELLA COLE (ASCAP)

10 day trip to The Ritz-Carlton O'ahu, Turtle Bay, Hawaii for 2 people. This trip will let you celebrate Christmas and New Years in an exclusive setting.

Trip includes round trip air fare, hotel with ocean view, along with free yoga and workout classes, private beach access, and luxury car rental during your stay. Dinner cruise, Jimmy Buffet Luau, Jet ski rentals, Jungle Expedition, Shark Diving AND lunar paddle boarding.