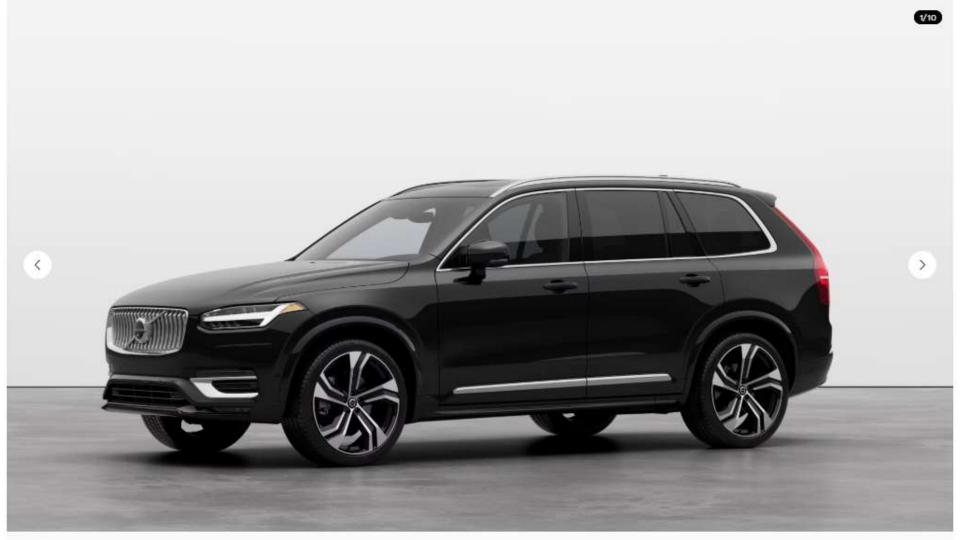

### Showcase

D

(C) 2012 HNLDESIGN NL/C, KICK, ALL RIGHTS RESERVED. PRODUCED AND MIXED BY KLAAS LEUSSINK - WWW.HNLDESIGN.NL URIGINAL TRACK "NEW PRICE IS RIGHT THEME" COMPOSED BY SHELA COLE (ASCAP)

A brand new 2025 Volvo XC90 gas hybrid SUV. Includes interior, heads up display, leather ventilated seats along with lounge package, premier sound system, heated steering wheel, built in window shades, 4 zone climate control, 360 degree cameras, panoramic roof, remote start, keyless entry, Apple Car play, 5 year warranty, retractable hitch, in this 7 passenger AWD SUV.

Plus you will also receive roundtrip airfare for two plus access to the premier airport lounge to Gothenburg, Sweden. Once you land in Sweden, you'll be picked up at the airport and taken to your hotel. The program covers two nights there. Additional, Volvo's Factory Delivery Center, where your experience will include a Swedish lunch, a tour of the factory, a visit to the Volvo Museum, and free rental car during your stay. You will be responsible for taxes and fees.