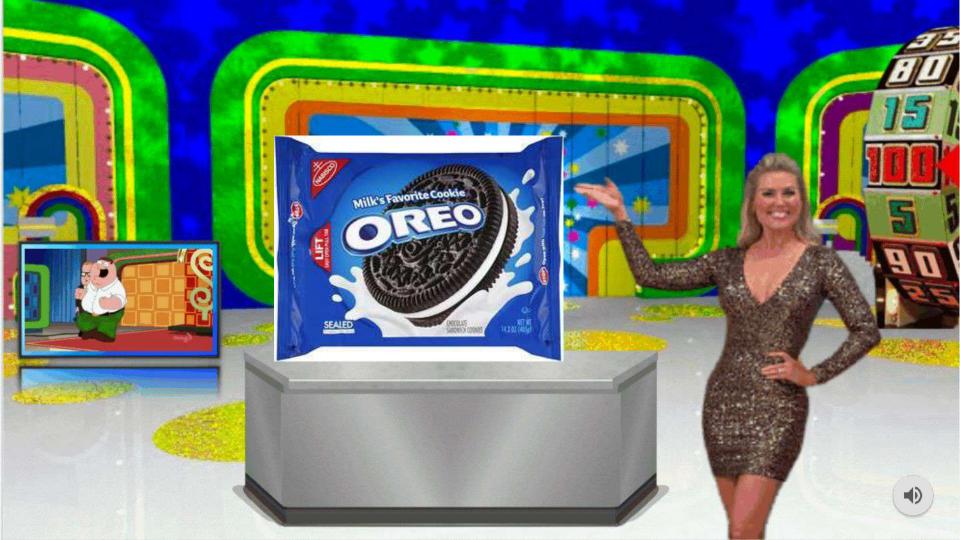

This can be played in teams or individually. Just as in the show, "contestants" (students) attempt to guess the exact price of various products. The contestant or team with the closest guess to the **RIGHT PRICE**, receives the points. The team with the most points at the end of the game is the

WINNER!

Prices updated at Hannaford Supermarkets 1/9/23

## **Class Roster**

Mya Cabinaw Kylee Cramer Quinn Daniels Christopher Eckman Brycen Galentine Will Hemminger Colton Lisbon Ethan Phillips Maryn Rhoads Finley Sarver Luke Shawley Kylee Ware Caleb Webber James Will Jayden Wilson

https://www.classtools.net/random-group-generator/















































































































































•4K UltraHD Resolution -Experience incredible detail with 4X the resolution of 1080p Full HDTVs. •QD-Mini LED ULTIMATE - With 20,000 local dimming zones, and precise zone control utilizing the powerful TCL AIPQ ULTRA Processor, QM891 is the ultimate 4K TV. QD-Mini LED ULTIMATE delivers stunning picture quality with simultaneous ultra deep blacks and ultra bright whites, and higher color volume, for premium picture quality in any room environment.

•QLED ULTRA – Quantum Dot Technology - Rich, vibrant colors covering nearly the entire DCI-P3 color space to bring images to life. •High Brightness ULTIMATE LED Backlight - With up to 5,000 Nits peak brightness, QM8 models create ultra bright images with dazzling specular highl