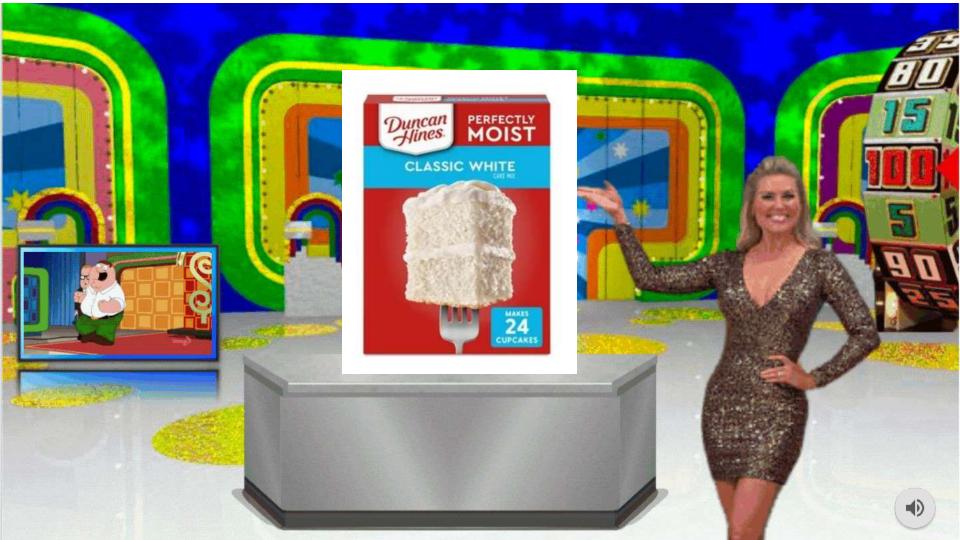

This can be played in teams or individually. Just as in the show, "contestants" (students) attempt to guess the exact price of various products. The contestant or team with the closest guess to the **RIGHT PRICE**, receives the points. The team with the most points at the end of the game is the

WINNER!

Prices updated at Hannaford Supermarkets 1/9/23

## **Class Roster**

Mya Cabinaw Kylee Cramer Quinn Daniels Christopher Eckman Brycen Galentine Will Hemminger Colton Lisbon Ethan Phillips Maryn Rhoads Finley Sarver Luke Shawley Kylee Ware Caleb Webber James Will Jayden Wilson

https://www.classtools.net/random-group-generator/















































































































































•4K UltraHD Resolution -Experience incredible detail with 4X the resolution of 1080p Full HDTVs. •QD-Mini LED ULTIMATE - With 20,000 local dimming zones, and precise zone control utilizing the powerful TCL AIPQ ULTRA Processor, QM891 is the ultimate 4K TV. QD-Mini LED ULTIMATE delivers stunning picture quality with simultaneous ultra deep blacks and ultra bright whites, and higher color volume, for premium picture quality in any room environment.

•QLED ULTRA – Quantum Dot Technology - Rich, vibrant colors covering nearly the entire DCI-P3 color space to bring images to life. •High Brightness ULTIMATE LED Backlight - With up to 5,000 Nits peak brightness, QM8 models create ultra bright images with dazzling specular highlights, for a truly immersive and realistic cinematic experience.