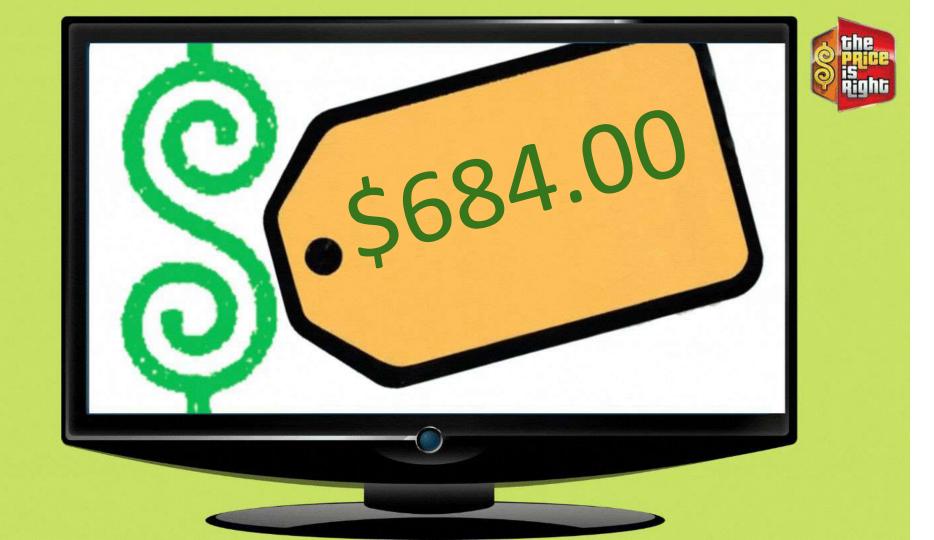

This can be played in teams or individually. Just as in the show, "contestants" (students) attempt to guess the exact price of various products. The contestant or team with the closest guess to the **RIGHT PRICE**, receives the points. The team with the most points at the end of the game is the

WINNER!

Prices updated at Hannaford Supermarkets 1/9/23

## **Class Roster**

Mya Cabinaw Kylee Cramer Quinn Daniels Christopher Eckman Brycen Galentine Will Hemminger Colton Lisbon Ethan Phillips Maryn Rhoads Finley Sarver Luke Shawley Kylee Ware Caleb Webber James Will Jayden Wilson

https://www.classtools.net/random-group-generator/















































































































































•4K UltraHD Resolution -Experience incredible detail with 4X the resolution of 1080p Full HDTVs. •QD-Mini LED ULTIMATE - With 20,000 local dimming zones, and precise zone control utilizing the powerful TCL AIPQ ULTRA Processor, QM891 is the ultimate 4K TV. QD-Mini LED ULTIMATE delivers stunning picture quality with simultaneous ultra deep blacks and ultra bright whites, and higher color volume, for premium picture quality in any room environment.

•QLED ULTRA – Quantum Dot Technology - Rich, vibrant colors covering nearly the entire DCI-P3 color space to bring images to life. •High Brightness ULTIMATE LED Backlight - With up to 5,000 Nits peak brightness, QM8 models create ultra bright images with dazzling specular