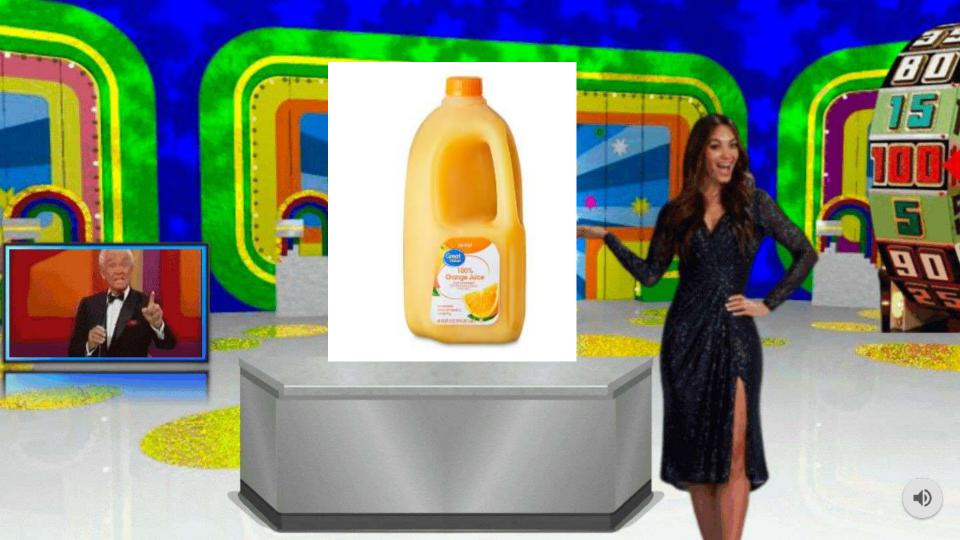

This can be played in teams or individually. Just as in the show, "contestants" (students) attempt to guess the exact price of various products. The contestant or team with the closest guess to the **RIGHT PRICE**, receives the points. The team with the most points at the end of the game is the

WINNER!

Prices updated at Hannaford Supermarkets 1/9/23

## **Class Roster**

Mya Cabinaw Kylee Cramer Quinn Daniels Christopher Eckman Brycen Galentine Will Hemminger Colton Lisbon Ethan Phillips Maryn Rhoads Finley Sarver Luke Shawley Kylee Ware Caleb Webber James Will Jayden Wilson

https://www.classtools.net/random-group-generator/















































































































































•4K UltraHD Resolution -Experience incredible detail with 4X the resolution of 1080p Full HDTVs. •QD-Mini LED ULTIMATE - With 20,000 local dimming zones, and precise zone control utilizing the powerful TCL AIPQ ULTRA Processor, QM891 is the ultimate 4K TV. QD-Mini LED ULTIMATE delivers stunning picture quality with simultaneous ultra deep blacks and ultra bright whites, and higher color volume, for premium picture quality in any room environment.

•QLED ULTRA – Quantum Dot Technology - Rich, vibrant colors covering nearly the entire DCI-P3 color space to bring images to life. •High Brightness ULTIMATE LED Backlight - With up to 5,000 Nits peak brightness, QM8 models