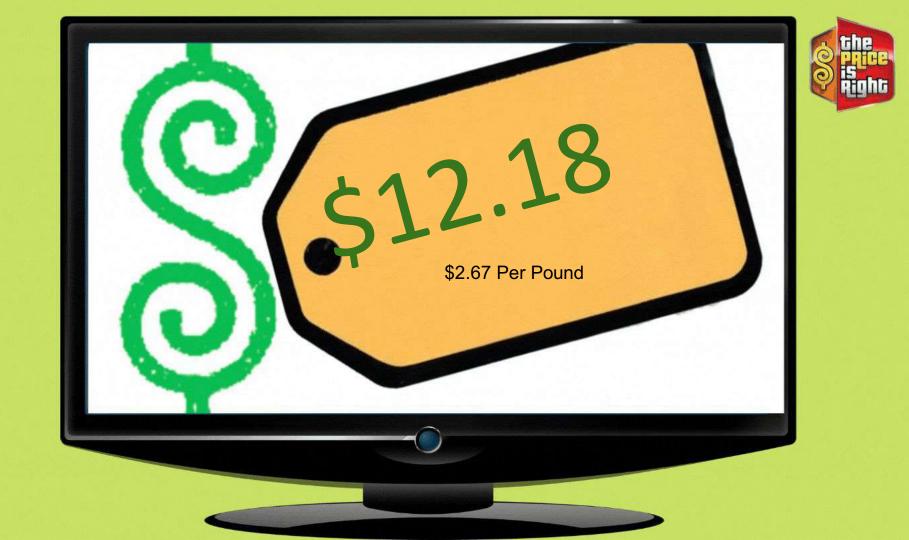

This can be played in teams or individually. Just as in the show, "contestants" (students) attempt to guess the exact price of various products. The contestant or team with the closest guess to the **RIGHT PRICE**, receives the points. The team with the most points at the end of the game is the

WINNER!

Prices updated at Hannaford Supermarkets 1/9/23

## **Class Roster**

Mya Cabinaw Kylee Cramer Quinn Daniels Christopher Eckman Brycen Galentine Will Hemminger Colton Lisbon Ethan Phillips Maryn Rhoads Finley Sarver Luke Shawley Kylee Ware Caleb Webber James Will Jayden Wilson

https://www.classtools.net/random-group-generator/















































































































































•4K UltraHD Resolution -Experience incredible detail with 4X the resolution of 1080p Full HDTVs. •QD-Mini LED ULTIMATE - With 20,000 local dimming zones, and precise zone control utilizing the powerful TCL AIPQ ULTRA Processor, QM891 is the ultimate 4K TV. QD-Mini LED ULTIMATE delivers stunning picture quality with simultaneous ultra deep blacks and ultra bright whites, and higher color volume, for premium picture quality in any room environment.

•QLED ULTRA – Quantum Dot Technology - Rich, vibrant colors covering nearly the entire DCI-P3 color space to bring images to life. •High Brightness ULTIMATE LED Backlight - With up to 5,000 Nits peak brightness, QM8 models create ultra bright images with dazzling specular highlights, for a truly immersive and realistic