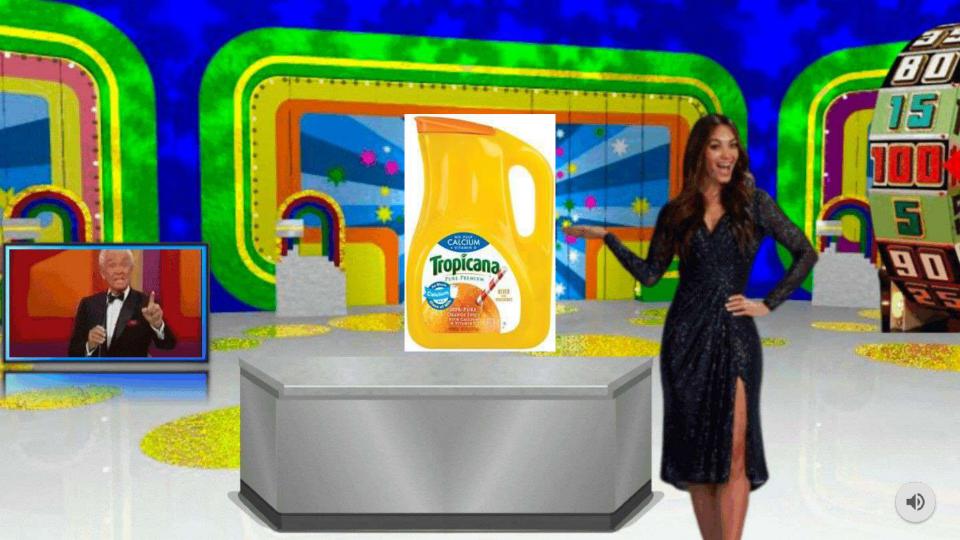

This can be played in teams or individually. Just as in the show, "contestants" (students) attempt to guess the exact price of various products. The contestant or team with the closest guess to the **RIGHT PRICE**, receives the points. The team with the most points at the end of the game is the

WINNER!

Prices updated at Hannaford Supermarkets 1/9/23

## **Class Roster**

Mya Cabinaw Kylee Cramer Quinn Daniels Christopher Eckman Brycen Galentine Will Hemminger Colton Lisbon Ethan Phillips Maryn Rhoads Finley Sarver Luke Shawley Kylee Ware Caleb Webber James Will Jayden Wilson

https://www.classtools.net/random-group-generator/















































































































































•4K UltraHD Resolution -Experience incredible detail with 4X the resolution of 1080p Full HDTVs. •QD-Mini LED ULTIMATE - With 20,000 local dimming zones, and precise zone control utilizing the powerful TCL AIPQ ULTRA Processor, QM891 is the ultimate 4K TV. QD-Mini LED ULTIMATE delivers stunning picture quality with simultaneous ultra deep blacks and ultra bright whites, and higher color volume, for premium picture quality in any room environment.

•QLED ULTRA – Quantum Dot Technology - Rich, vibrant colors covering nearly the entire DCI-P3 color space to bring images to life. •High Brightness ULTIMATE LED Backlight - With up to 5,000 Nits peak brightness, QM8 models cre