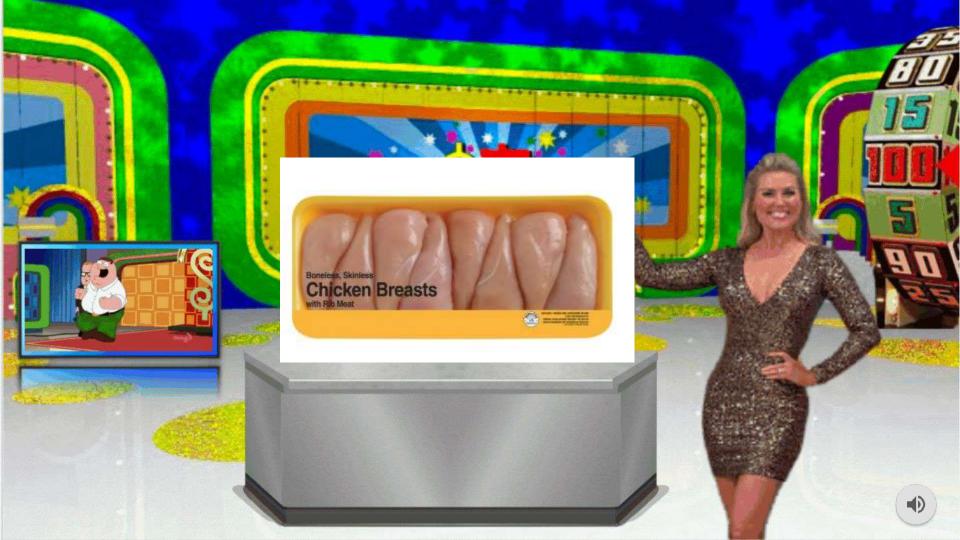

This can be played in teams or individually. Just as in the show, "contestants" (students) attempt to guess the exact price of various products. The contestant or team with the closest guess to the **RIGHT PRICE**, receives the points. The team with the most points at the end of the game is the

WINNER!

Prices updated at Hannaford Supermarkets 1/9/23

## **Class Roster**

Mya Cabinaw Kylee Cramer Quinn Daniels Christopher Eckman Brycen Galentine Will Hemminger Colton Lisbon Ethan Phillips Maryn Rhoads Finley Sarver Luke Shawley Kylee Ware Caleb Webber James Will Jayden Wilson

https://www.classtools.net/random-group-generator/















































































































































•4K UltraHD Resolution -Experience incredible detail with 4X the resolution of 1080p Full HDTVs. •QD-Mini LED ULTIMATE - With 20,000 local dimming zones, and precise zone control utilizing the powerful TCL AIPQ ULTRA Processor, QM891 is the ultimate 4K TV. QD-Mini LED ULTIMATE delivers stunning picture quality with simultaneous ultra deep blacks and ultra bright whites, and higher color volume, for premium picture quality in any room environment.

•QLED ULTRA – Quantum Dot Technology - Rich, vibrant colors covering nearly the entire DCI-P3 color space to bring images to life. •High Brightness ULTIMATE LED Backlight - With up to 5,000 Nits peak brightness, QM8 models create ultra bright images with dazzling specular highlights, for a truly immersive and realist