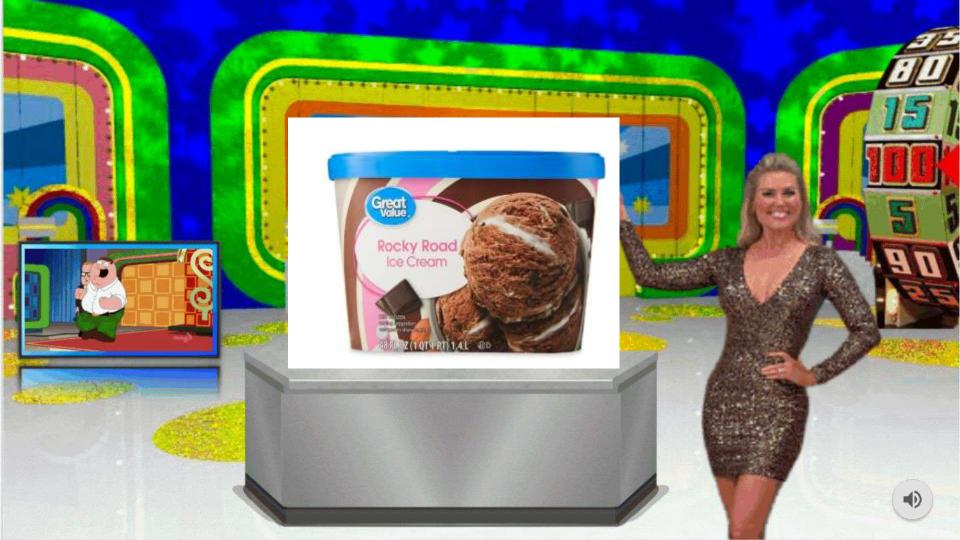

This can be played in teams or individually. Just as in the show, "contestants" (students) attempt to guess the exact price of various products. The contestant or team with the closest guess to the **RIGHT PRICE**, receives the points. The team with the most points at the end of the game is the

WINNER!

Prices updated at Hannaford Supermarkets 1/9/23

## **Class Roster**

Mya Cabinaw Kylee Cramer Quinn Daniels Christopher Eckman Brycen Galentine Will Hemminger Colton Lisbon Ethan Phillips Maryn Rhoads Finley Sarver Luke Shawley Kylee Ware Caleb Webber James Will Jayden Wilson

https://www.classtools.net/random-group-generator/















































































































































•4K UltraHD Resolution -Experience incredible detail with 4X the resolution of 1080p Full HDTVs. •QD-Mini LED ULTIMATE - With 20,000 local dimming zones, and precise zone control utilizing the powerful TCL AIPQ ULTRA Processor, QM891 is the ultimate 4K TV. QD-Mini LED ULTIMATE delivers stunning picture quality with simultaneous ultra deep blacks and ultra bright whites, and higher color volume, for premium picture quality in any room environment.

•QLED ULTRA – Quantum Dot Technology - Rich, vibrant colors covering nearly the entire DCI-P3 color space to bring images to life. •High Brightness ULTIMATE LED Backlight - With up to 5,000 Nits peak brightness, QM8 models create ultra bright images