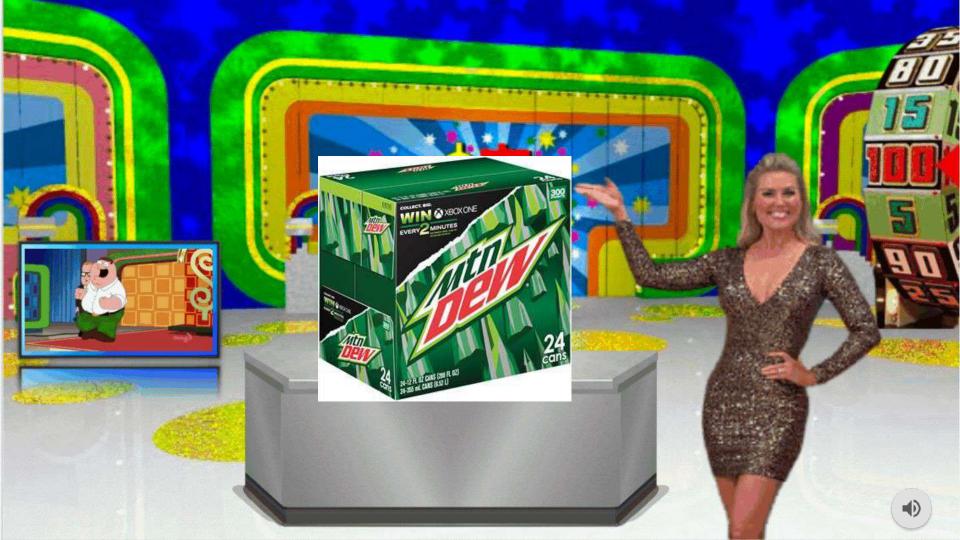

This can be played in teams or individually. Just as in the show, "contestants" (students) attempt to guess the exact price of various products. The contestant or team with the closest guess to the **RIGHT PRICE**, receives the points. The team with the most points at the end of the game is the

WINNER!

Prices updated at Hannaford Supermarkets 1/9/23

## **Class Roster**

Mya Cabinaw Kylee Cramer Quinn Daniels Christopher Eckman Brycen Galentine Will Hemminger Colton Lisbon Ethan Phillips Maryn Rhoads Finley Sarver Luke Shawley Kylee Ware Caleb Webber James Will Jayden Wilson

https://www.classtools.net/random-group-generator/















































































































































•4K UltraHD Resolution -Experience incredible detail with 4X the resolution of 1080p Full HDTVs. •QD-Mini LED ULTIMATE - With 20,000 local dimming zones, and precise zone control utilizing the powerful TCL AIPQ ULTRA Processor, QM891 is the ultimate 4K TV. QD-Mini LED ULTIMATE delivers stunning picture quality with simultaneous ultra deep blacks and ultra bright whites, and higher color volume, for premium picture quality in any room environment.

•QLED ULTRA – Quantum Dot Technology - Rich, vibrant colors covering nearly the entire DCI-P3 color space to bring images to life. •High Brightness ULTIMATE LED Backlight - With up to 5,000 Nits peak brightness, QM8 models create