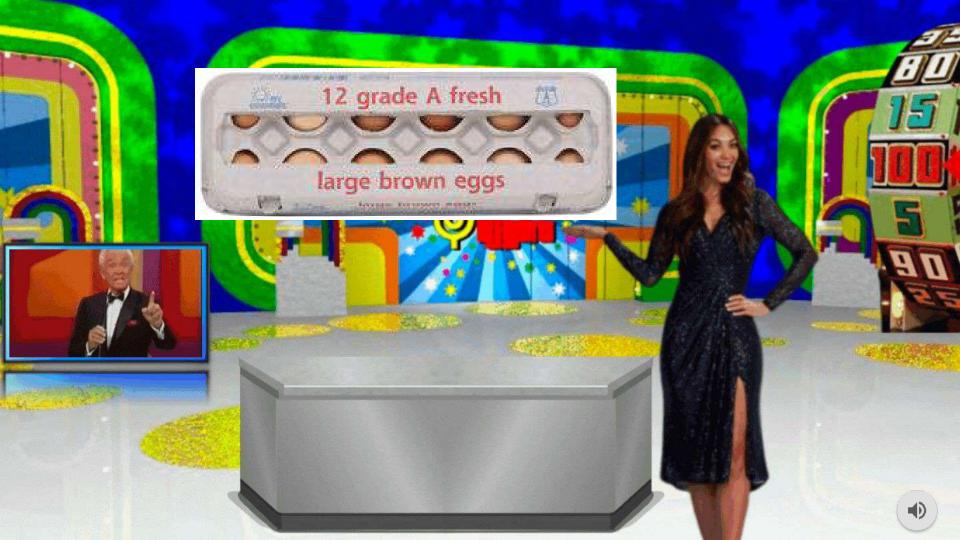

This can be played in teams or individually. Just as in the show, "contestants" (students) attempt to guess the exact price of various products. The contestant or team with the closest guess to the **RIGHT PRICE**, receives the points. The team with the most points at the end of the game is the

WINNER!

Prices updated at Hannaford Supermarkets 1/9/23

## **Class Roster**

Mya Cabinaw Kylee Cramer Quinn Daniels Christopher Eckman Brycen Galentine Will Hemminger Colton Lisbon Ethan Phillips Maryn Rhoads Finley Sarver Luke Shawley Kylee Ware Caleb Webber James Will Jayden Wilson

https://www.classtools.net/random-group-generator/















































































































































•4K UltraHD Resolution -Experience incredible detail with 4X the resolution of 1080p Full HDTVs. •QD-Mini LED ULTIMATE - With 20,000 local dimming zones, and precise zone control utilizing the powerful TCL AIPQ ULTRA Processor, QM891 is the ultimate 4K TV. QD-Mini LED ULTIMATE delivers stunning picture quality with simultaneous ultra deep blacks and ultra bright whites, and higher color volume, for premium picture quality in any room environment.

•QLED ULTRA – Quantum Dot Technology - Rich, vibrant colors covering nearly the entire DCI-P3 color space to bring images to life. •High Brightness ULTIMATE LED Backlight - With up to 5,000 Nits peak brightness, QM