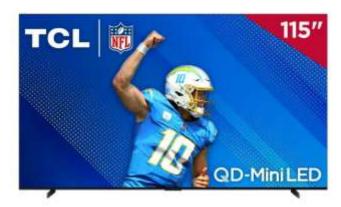

https://www.classtools.net/random-group-generator/

•4K UltraHD Resolution -Experience incredible detail with 4X the resolution of 1080p Full HDTVs. •QD-Mini LED ULTIMATE - With 20,000 local dimming zones, and precise zone control utilizing the powerful TCL AIPQ ULTRA Processor, QM891 is the ultimate 4K TV. QD-Mini LED ULTIMATE delivers stunning picture quality with simultaneous ultra deep blacks and ultra bright whites, and higher color volume, for premium picture quality in any room environment.

•QLED ULTRA – Quantum Dot Technology - Rich, vibrant colors covering nearly the entire DCI-P3 color space to bring images to life. •High Brightness ULTIMATE LED Backlight - With up to 5,000 Nits peak brightness, QM8 models create ultra bright images with dazzling specular highlights, for a truly immersive and realistic cinematic experience. TCL 115" 4K Mini-QLED