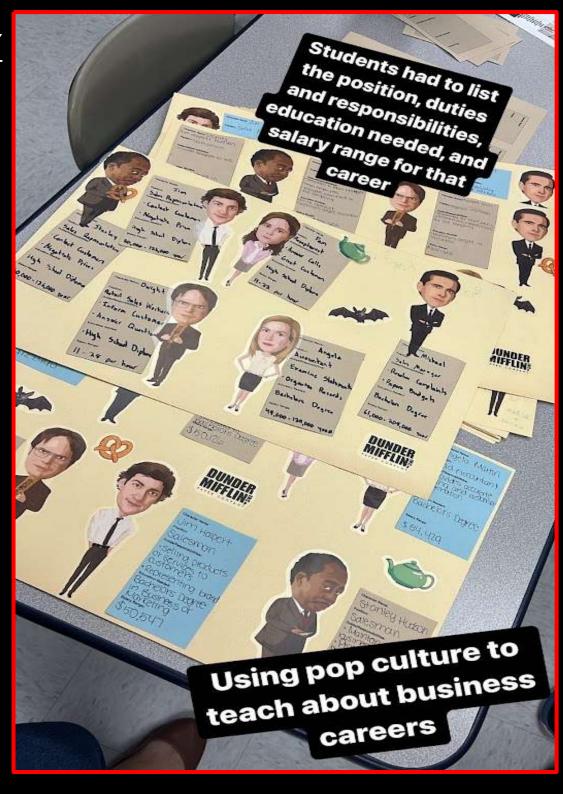

## **Images of the Characters:**

I found "The Office" character stickers from the Dollar General Store...but you can have students search Google Images to find the characters OR use the images from page 3 and 4 of this file.

Students will also need glue sticks or tape and a writing utensil.

Print out several copies of page 5 of this file as students will need one character career profile for each character.

Students can use the Occupational Outlook Handbook to find the information about each career OR they can conduct a simple web search.

Fired Guy

Big Turkey

Wonderkind

Toby Flenderson
The antichrist
William Charles

Schneider

Papa Smurf

| Character Name:          | Character Name:          |
|--------------------------|--------------------------|
| Position:                | Position:                |
| Duties/Responsibilities: | Duties/Responsibilities: |
|                          |                          |
|                          |                          |
| Education Needed:        | Education Needed:        |
|                          |                          |
| Salary Range:            | Salary Range:            |
|                          |                          |