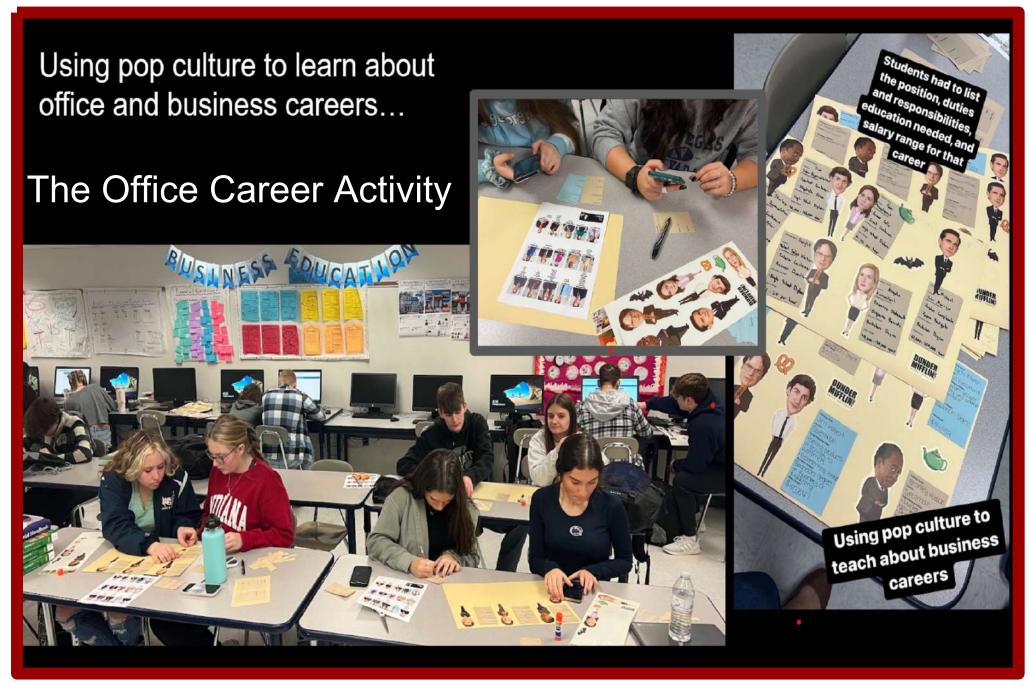

## Using Pop Culture to learn about careers in Business Education Class

## "THE OFFICE" CAREER ACTIVITY Teacher:

Pass out 11 X 18 craft paper (or whatever size is available)

## **Images of the Characters:**

I found "The Office" character stickers from the Dollar General Store...but you can have students search Google Images to find the characters OR use the images from page 3 and 4 of this file.

Students will also need glue sticks or tape and a writing utensil.

Print out several copies of page 5 of this file as students will need one character career profile for each character.

Students can use the Occupational Outlook Handbook to find the information about each career OR they can conduct a simple web search.

My students worked in pairs on this activity.

Business Education with Denise Leigh © 2023

Michael Scott
Michael Scarn
Prison Mike
Date Mike
Michael Klump
Blind GuyMcSqueezy
Mike the
Magic Michael
Scotch
Bossman