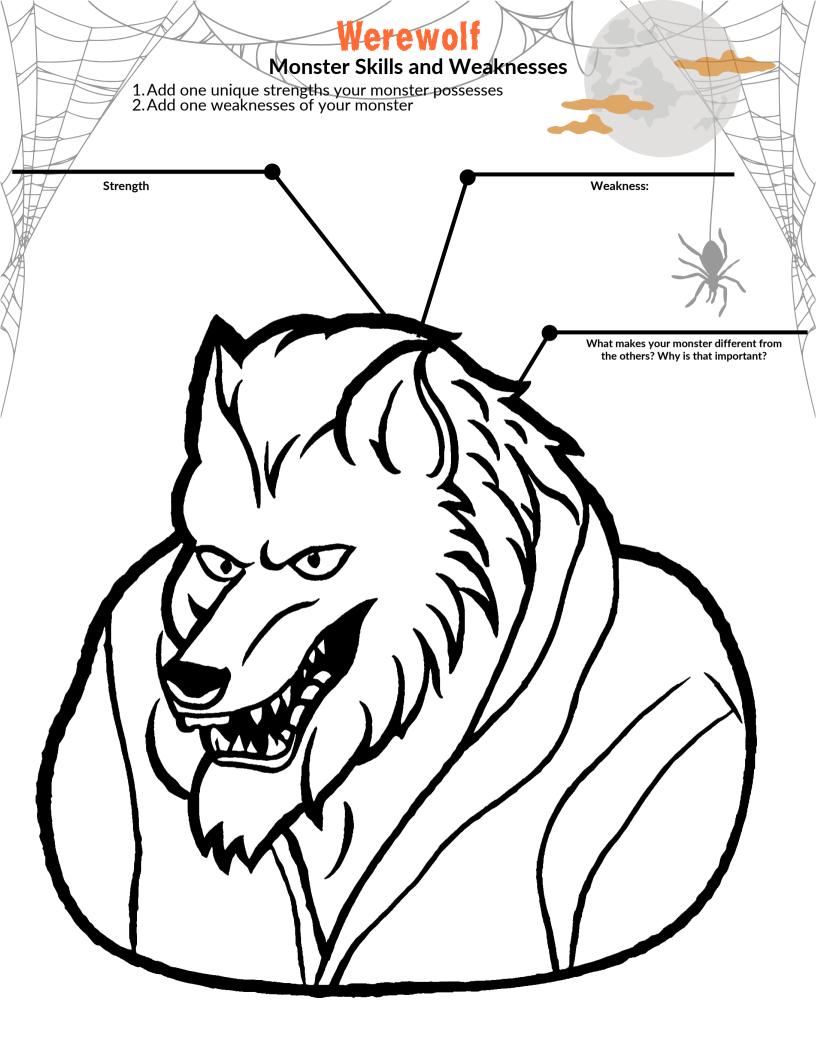

| The Great H                                        | alloween Mo                                                                               | nster Debare                                |  |
|----------------------------------------------------|-------------------------------------------------------------------------------------------|---------------------------------------------|--|
| Vampire                                            | Werewolf                                                                                  | Ghost                                       |  |
| Immortal beings that live off the blood of others. | A human that transforms<br>into a powerful wolf-like<br>creature during the full<br>moon. | Spirits of the dead who<br>haunt the living |  |
|                                                    |                                                                                           |                                             |  |
|                                                    |                                                                                           |                                             |  |
|                                                    |                                                                                           |                                             |  |
|                                                    |                                                                                           |                                             |  |
|                                                    |                                                                                           |                                             |  |
|                                                    |                                                                                           |                                             |  |

| The Great H<br>Vampire                                                                                                  | alloween Mo                                                                                                                                                                                                                                                                                                                                                                                                                                                                                                                                                                                                                                                                                                                                                                                                                                                                                                                                                                                                                                                                                                                                                                                                                                                                                                                                                                                                                                                                                                                                                                                                                                                                                                                                                                                                                                                                                                                                                                                                                                                                                                                    | nster Debreit                                                                                               |  |
|-------------------------------------------------------------------------------------------------------------------------|--------------------------------------------------------------------------------------------------------------------------------------------------------------------------------------------------------------------------------------------------------------------------------------------------------------------------------------------------------------------------------------------------------------------------------------------------------------------------------------------------------------------------------------------------------------------------------------------------------------------------------------------------------------------------------------------------------------------------------------------------------------------------------------------------------------------------------------------------------------------------------------------------------------------------------------------------------------------------------------------------------------------------------------------------------------------------------------------------------------------------------------------------------------------------------------------------------------------------------------------------------------------------------------------------------------------------------------------------------------------------------------------------------------------------------------------------------------------------------------------------------------------------------------------------------------------------------------------------------------------------------------------------------------------------------------------------------------------------------------------------------------------------------------------------------------------------------------------------------------------------------------------------------------------------------------------------------------------------------------------------------------------------------------------------------------------------------------------------------------------------------|-------------------------------------------------------------------------------------------------------------|--|
| Vampire                                                                                                                 | Wenterwonner (Charles of the contraction of the con |                                                                                                             |  |
| Immortal beings that live<br>off the blood of others.<br>Known for their fangs,<br>hypnotic abilities, and<br>strength. | A human that transforms<br>into a powerful wolf-like<br>creature during the full<br>moon, feared for its<br>strength and ferocity.                                                                                                                                                                                                                                                                                                                                                                                                                                                                                                                                                                                                                                                                                                                                                                                                                                                                                                                                                                                                                                                                                                                                                                                                                                                                                                                                                                                                                                                                                                                                                                                                                                                                                                                                                                                                                                                                                                                                                                                             | Spirits of the dead who<br>haunt the living, able to<br>pass through walls and<br>remain invisible to most. |  |
| Immortal and lives forever.                                                                                             | Stronger and faster than normal humans.                                                                                                                                                                                                                                                                                                                                                                                                                                                                                                                                                                                                                                                                                                                                                                                                                                                                                                                                                                                                                                                                                                                                                                                                                                                                                                                                                                                                                                                                                                                                                                                                                                                                                                                                                                                                                                                                                                                                                                                                                                                                                        | Can pass through walls.                                                                                     |  |
| Hypnotizes and controls minds.                                                                                          | Heightened senses like smell and hearing.                                                                                                                                                                                                                                                                                                                                                                                                                                                                                                                                                                                                                                                                                                                                                                                                                                                                                                                                                                                                                                                                                                                                                                                                                                                                                                                                                                                                                                                                                                                                                                                                                                                                                                                                                                                                                                                                                                                                                                                                                                                                                      | Invisible or hard to see.                                                                                   |  |
| Can turn others into<br>vampires.                                                                                       | Can't be killed easily (only with silver).                                                                                                                                                                                                                                                                                                                                                                                                                                                                                                                                                                                                                                                                                                                                                                                                                                                                                                                                                                                                                                                                                                                                                                                                                                                                                                                                                                                                                                                                                                                                                                                                                                                                                                                                                                                                                                                                                                                                                                                                                                                                                     | Scares people by haunting and appearing suddenly.                                                           |  |
|                                                                                                                         |                                                                                                                                                                                                                                                                                                                                                                                                                                                                                                                                                                                                                                                                                                                                                                                                                                                                                                                                                                                                                                                                                                                                                                                                                                                                                                                                                                                                                                                                                                                                                                                                                                                                                                                                                                                                                                                                                                                                                                                                                                                                                                                                |                                                                                                             |  |
|                                                                                                                         |                                                                                                                                                                                                                                                                                                                                                                                                                                                                                                                                                                                                                                                                                                                                                                                                                                                                                                                                                                                                                                                                                                                                                                                                                                                                                                                                                                                                                                                                                                                                                                                                                                                                                                                                                                                                                                                                                                                                                                                                                                                                                                                                |                                                                                                             |  |