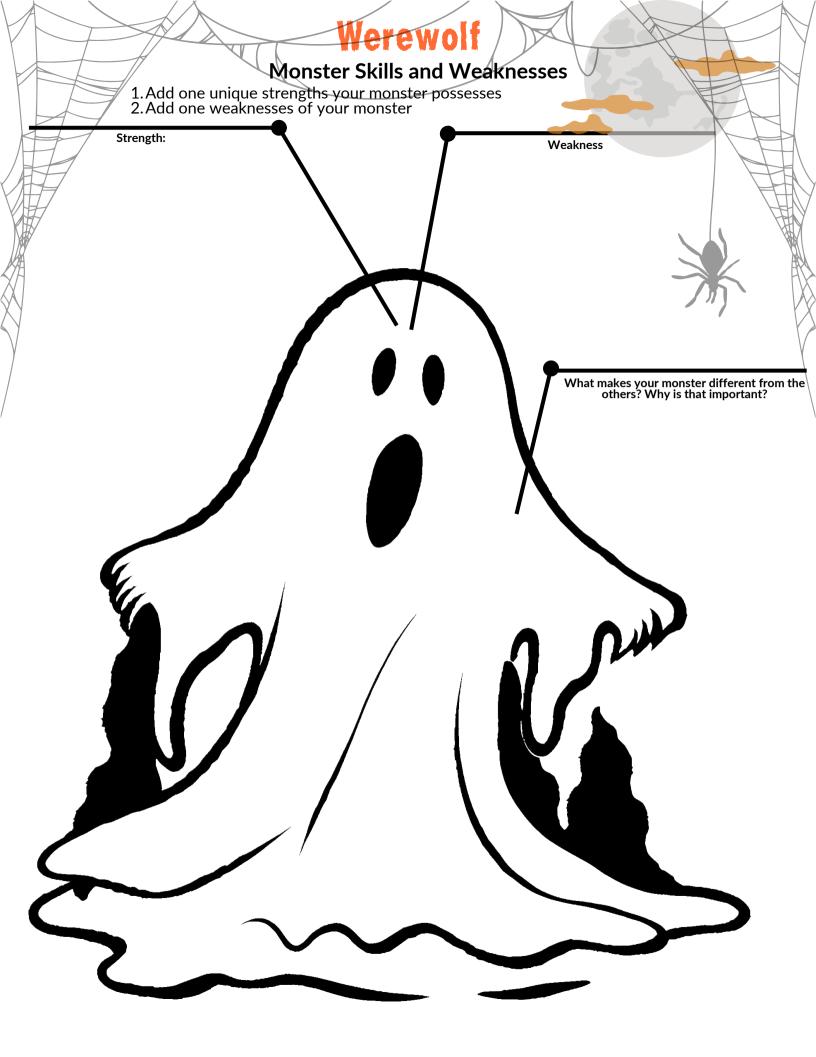

| The Great H                                        | alloween Mo                                                                               | nster Debare                                |  |
|----------------------------------------------------|-------------------------------------------------------------------------------------------|---------------------------------------------|--|
| Vampire                                            | Werewolf                                                                                  | Ghost                                       |  |
| Immortal beings that live off the blood of others. | A human that transforms<br>into a powerful wolf-like<br>creature during the full<br>moon. | Spirits of the dead who<br>haunt the living |  |
|                                                    |                                                                                           |                                             |  |
|                                                    |                                                                                           |                                             |  |
|                                                    |                                                                                           |                                             |  |
|                                                    |                                                                                           |                                             |  |
|                                                    |                                                                                           |                                             |  |
|                                                    |                                                                                           |                                             |  |

| The Great H<br>Vampire                                                                                                  | alloween Mo                                                                                                                                                                                                                                                                                                                                                                                                                                                                                                                                                                                                                                                                                                                                                                                                                                                                                                                                                                                                                                                                                                                                                                                                                                                                                                                                                                                                                                                                                                                                                                                                                                                                                                                                                                                                                                                                                                                                                                                                                                                                                                                    | nster Debreit                                                                                               |  |
|-------------------------------------------------------------------------------------------------------------------------|--------------------------------------------------------------------------------------------------------------------------------------------------------------------------------------------------------------------------------------------------------------------------------------------------------------------------------------------------------------------------------------------------------------------------------------------------------------------------------------------------------------------------------------------------------------------------------------------------------------------------------------------------------------------------------------------------------------------------------------------------------------------------------------------------------------------------------------------------------------------------------------------------------------------------------------------------------------------------------------------------------------------------------------------------------------------------------------------------------------------------------------------------------------------------------------------------------------------------------------------------------------------------------------------------------------------------------------------------------------------------------------------------------------------------------------------------------------------------------------------------------------------------------------------------------------------------------------------------------------------------------------------------------------------------------------------------------------------------------------------------------------------------------------------------------------------------------------------------------------------------------------------------------------------------------------------------------------------------------------------------------------------------------------------------------------------------------------------------------------------------------|-------------------------------------------------------------------------------------------------------------|--|
| Vampire                                                                                                                 | Wenterwonner (Charles of the contraction of the con |                                                                                                             |  |
| Immortal beings that live<br>off the blood of others.<br>Known for their fangs,<br>hypnotic abilities, and<br>strength. | A human that transforms<br>into a powerful wolf-like<br>creature during the full<br>moon, feared for its<br>strength and ferocity.                                                                                                                                                                                                                                                                                                                                                                                                                                                                                                                                                                                                                                                                                                                                                                                                                                                                                                                                                                                                                                                                                                                                                                                                                                                                                                                                                                                                                                                                                                                                                                                                                                                                                                                                                                                                                                                                                                                                                                                             | Spirits of the dead who<br>haunt the living, able to<br>pass through walls and<br>remain invisible to most. |  |
| Immortal and lives forever.                                                                                             | Stronger and faster than normal humans.                                                                                                                                                                                                                                                                                                                                                                                                                                                                                                                                                                                                                                                                                                                                                                                                                                                                                                                                                                                                                                                                                                                                                                                                                                                                                                                                                                                                                                                                                                                                                                                                                                                                                                                                                                                                                                                                                                                                                                                                                                                                                        | Can pass through walls.                                                                                     |  |
| Hypnotizes and controls minds.                                                                                          | Heightened senses like smell and hearing.                                                                                                                                                                                                                                                                                                                                                                                                                                                                                                                                                                                                                                                                                                                                                                                                                                                                                                                                                                                                                                                                                                                                                                                                                                                                                                                                                                                                                                                                                                                                                                                                                                                                                                                                                                                                                                                                                                                                                                                                                                                                                      | Invisible or hard to see.                                                                                   |  |
| Can turn others into<br>vampires.                                                                                       | Can't be killed easily (only with silver).                                                                                                                                                                                                                                                                                                                                                                                                                                                                                                                                                                                                                                                                                                                                                                                                                                                                                                                                                                                                                                                                                                                                                                                                                                                                                                                                                                                                                                                                                                                                                                                                                                                                                                                                                                                                                                                                                                                                                                                                                                                                                     | Scares people by haunting and appearing suddenly.                                                           |  |
|                                                                                                                         |                                                                                                                                                                                                                                                                                                                                                                                                                                                                                                                                                                                                                                                                                                                                                                                                                                                                                                                                                                                                                                                                                                                                                                                                                                                                                                                                                                                                                                                                                                                                                                                                                                                                                                                                                                                                                                                                                                                                                                                                                                                                                                                                |                                                                                                             |  |
|                                                                                                                         |                                                                                                                                                                                                                                                                                                                                                                                                                                                                                                                                                                                                                                                                                                                                                                                                                                                                                                                                                                                                                                                                                                                                                                                                                                                                                                                                                                                                                                                                                                                                                                                                                                                                                                                                                                                                                                                                                                                                                                                                                                                                                                                                |                                                                                                             |  |