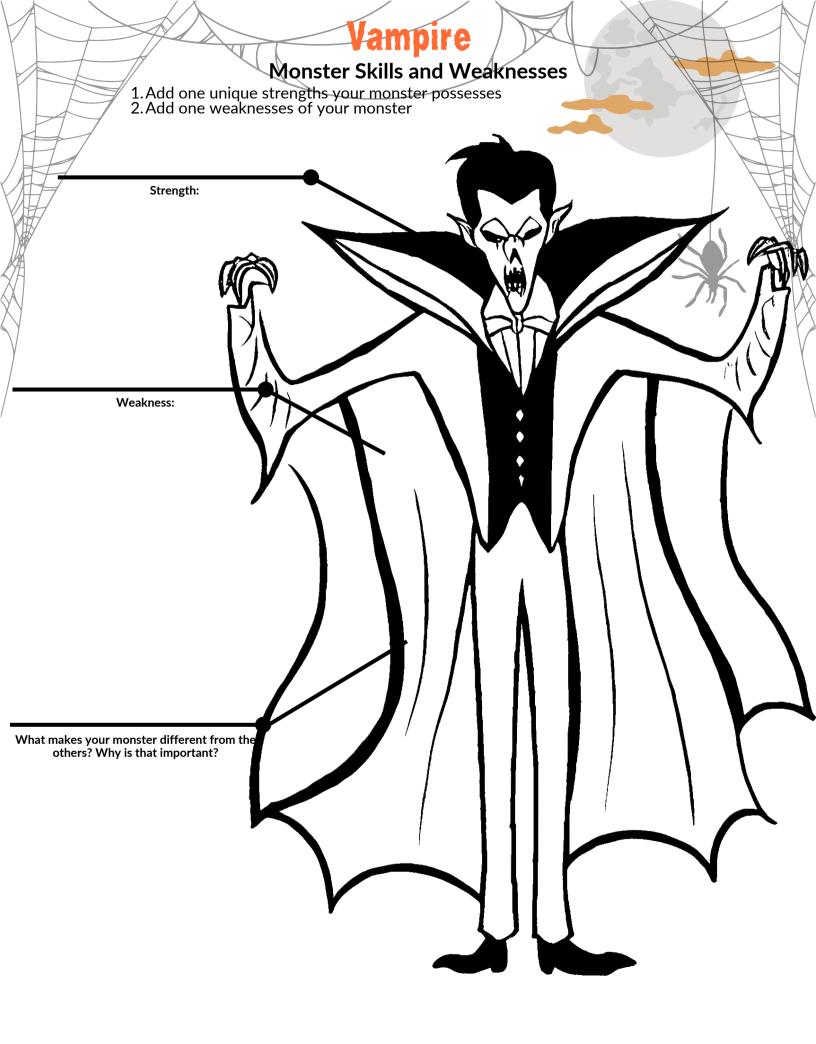

| The Great H                                        | alloween Mo                                                                               | nster Debare                                |  |
|----------------------------------------------------|-------------------------------------------------------------------------------------------|---------------------------------------------|--|
| Vampire                                            | Werewolf                                                                                  | Ghost                                       |  |
| Immortal beings that live off the blood of others. | A human that transforms<br>into a powerful wolf-like<br>creature during the full<br>moon. | Spirits of the dead who<br>haunt the living |  |
|                                                    |                                                                                           |                                             |  |
|                                                    |                                                                                           |                                             |  |
|                                                    |                                                                                           |                                             |  |
|                                                    |                                                                                           |                                             |  |
|                                                    |                                                                                           |                                             |  |
|                                                    |                                                                                           |                                             |  |

| The Great H<br>Vampire                                                                                                  | alloween Mo                                                                                                                                                                                                                                                                                                                                                                                                                                                                                                                                                                                                                                                                                                                                                                                                                                                                                                                                                                                                                                                                                                                                                                                                                                                                                                                                                                                                                                                                                                                                                                                                                                                                                                                                                                                                                                                                                                                                                                                                                                                                                                                    | nster Debreit                                                                                               |  |
|-------------------------------------------------------------------------------------------------------------------------|--------------------------------------------------------------------------------------------------------------------------------------------------------------------------------------------------------------------------------------------------------------------------------------------------------------------------------------------------------------------------------------------------------------------------------------------------------------------------------------------------------------------------------------------------------------------------------------------------------------------------------------------------------------------------------------------------------------------------------------------------------------------------------------------------------------------------------------------------------------------------------------------------------------------------------------------------------------------------------------------------------------------------------------------------------------------------------------------------------------------------------------------------------------------------------------------------------------------------------------------------------------------------------------------------------------------------------------------------------------------------------------------------------------------------------------------------------------------------------------------------------------------------------------------------------------------------------------------------------------------------------------------------------------------------------------------------------------------------------------------------------------------------------------------------------------------------------------------------------------------------------------------------------------------------------------------------------------------------------------------------------------------------------------------------------------------------------------------------------------------------------|-------------------------------------------------------------------------------------------------------------|--|
| Vampire                                                                                                                 | Wenterwonner (Charles of the contraction of the con |                                                                                                             |  |
| Immortal beings that live<br>off the blood of others.<br>Known for their fangs,<br>hypnotic abilities, and<br>strength. | A human that transforms<br>into a powerful wolf-like<br>creature during the full<br>moon, feared for its<br>strength and ferocity.                                                                                                                                                                                                                                                                                                                                                                                                                                                                                                                                                                                                                                                                                                                                                                                                                                                                                                                                                                                                                                                                                                                                                                                                                                                                                                                                                                                                                                                                                                                                                                                                                                                                                                                                                                                                                                                                                                                                                                                             | Spirits of the dead who<br>haunt the living, able to<br>pass through walls and<br>remain invisible to most. |  |
| Immortal and lives forever.                                                                                             | Stronger and faster than normal humans.                                                                                                                                                                                                                                                                                                                                                                                                                                                                                                                                                                                                                                                                                                                                                                                                                                                                                                                                                                                                                                                                                                                                                                                                                                                                                                                                                                                                                                                                                                                                                                                                                                                                                                                                                                                                                                                                                                                                                                                                                                                                                        | Can pass through walls.                                                                                     |  |
| Hypnotizes and controls minds.                                                                                          | Heightened senses like smell and hearing.                                                                                                                                                                                                                                                                                                                                                                                                                                                                                                                                                                                                                                                                                                                                                                                                                                                                                                                                                                                                                                                                                                                                                                                                                                                                                                                                                                                                                                                                                                                                                                                                                                                                                                                                                                                                                                                                                                                                                                                                                                                                                      | Invisible or hard to see.                                                                                   |  |
| Can turn others into<br>vampires.                                                                                       | Can't be killed easily (only with silver).                                                                                                                                                                                                                                                                                                                                                                                                                                                                                                                                                                                                                                                                                                                                                                                                                                                                                                                                                                                                                                                                                                                                                                                                                                                                                                                                                                                                                                                                                                                                                                                                                                                                                                                                                                                                                                                                                                                                                                                                                                                                                     | Scares people by haunting and appearing suddenly.                                                           |  |
|                                                                                                                         |                                                                                                                                                                                                                                                                                                                                                                                                                                                                                                                                                                                                                                                                                                                                                                                                                                                                                                                                                                                                                                                                                                                                                                                                                                                                                                                                                                                                                                                                                                                                                                                                                                                                                                                                                                                                                                                                                                                                                                                                                                                                                                                                |                                                                                                             |  |
|                                                                                                                         |                                                                                                                                                                                                                                                                                                                                                                                                                                                                                                                                                                                                                                                                                                                                                                                                                                                                                                                                                                                                                                                                                                                                                                                                                                                                                                                                                                                                                                                                                                                                                                                                                                                                                                                                                                                                                                                                                                                                                                                                                                                                                                                                |                                                                                                             |  |