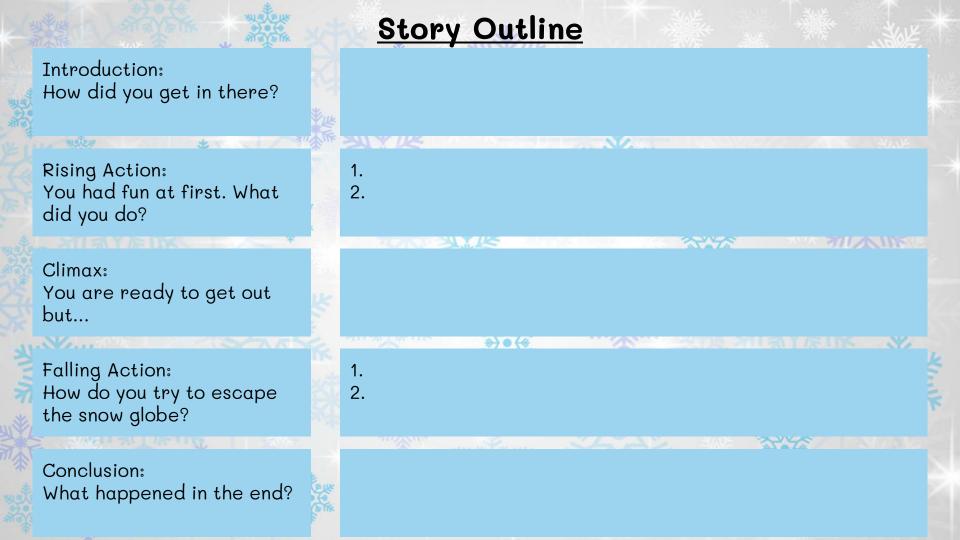

## Writing Activity Rubric

| THE WAY WELL AND THE PERSON OF | 0 points            | 3 points           | 5 points           | 10 points        |
|--------------------------------------------------------------------------------------------------------------------------------------------------------------------------------------------------------------------------------------------------------------------------------------------------------------------------------------------------------------------------------------------------------------------------------------------------------------------------------------------------------------------------------------------------------------------------------------------------------------------------------------------------------------------------------------------------------------------------------------------------------------------------------------------------------------------------------------------------------------------------------------------------------------------------------------------------------------------------------------------------------------------------------------------------------------------------------------------------------------------------------------------------------------------------------------------------------------------------------------------------------------------------------------------------------------------------------------------------------------------------------------------------------------------------------------------------------------------------------------------------------------------------------------------------------------------------------------------------------------------------------------------------------------------------------------------------------------------------------------------------------------------------------------------------------------------------------------------------------------------------------------------------------------------------------------------------------------------------------------------------------------------------------------------------------------------------------------------------------------------------------|---------------------|--------------------|--------------------|------------------|
| Outline                                                                                                                                                                                                                                                                                                                                                                                                                                                                                                                                                                                                                                                                                                                                                                                                                                                                                                                                                                                                                                                                                                                                                                                                                                                                                                                                                                                                                                                                                                                                                                                                                                                                                                                                                                                                                                                                                                                                                                                                                                                                                                                        | >3 boxes filled out | 3 boxes filled out | 4 boxes filled out | Fully filled out |