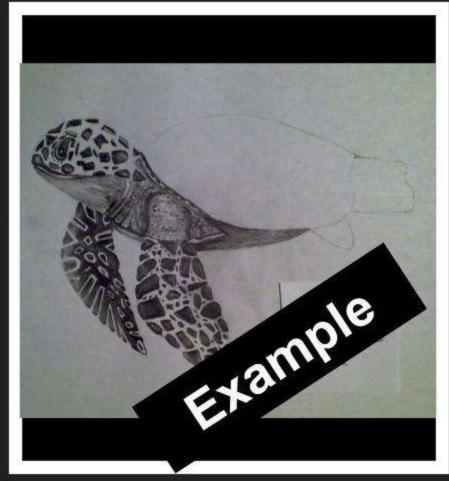

## Name:

What did you do well? Explain why you think you did well on it..

I feel that I did well on the front back flipper. I was able to define the shapes with the white framing and dark value behind. I also think adding th slightly lighter value on the left side of the flipper helped to give it some reflection and dimension.

What do you need to improve on? Explain why you think you need to improve on it and what you would do to improve it.

There are two areas that I could improve on. I think that the placement of the eye is off. I need to move it to the right slightly. In addition, I need to add a few more dashes/dots around the shapes in the bottom of the front flipper. It seems incomplete right now.