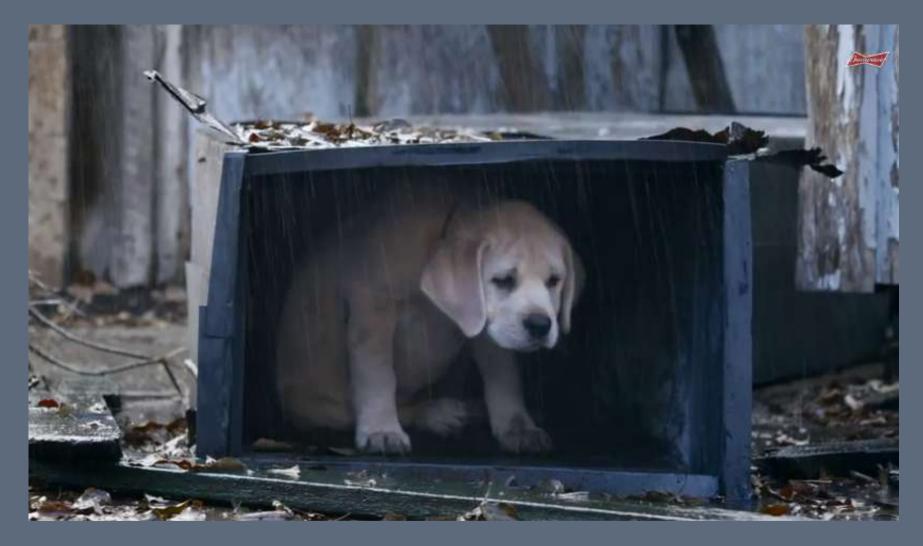

#### Budweiser "Lost Dog" 2015 2.5 million shares

https://www.youtube.com/watch?v=TPKgC8KPBMg