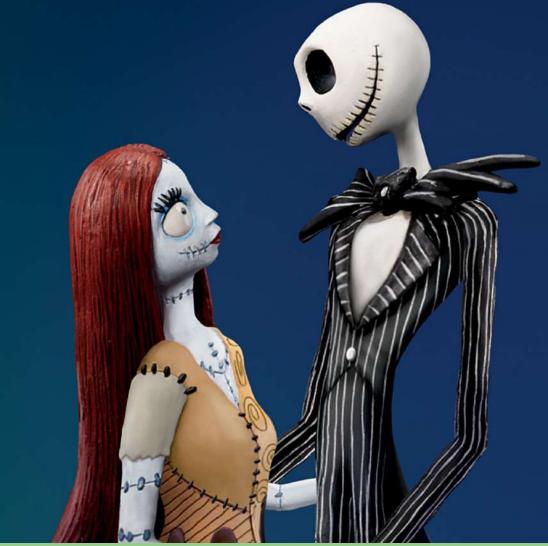

super versatile! She can draw in many different styles!



Madeline Mays paid special attention to how eyes can be created in different styles!



Sanaak used accessories like necklaces and hats, shoes, and socks to add details!



The blue circle behind this artists' work makes the drawings feel organized and unified.



This artist chose different poses, a way of arranging a body, when creating their differrent styled drawings!



Notice how this artist paid special attention to the different ways of creating noses!











# Emily B. Martin #stylechallenge



My style!



Disney



Lois van Baarle



#### Claire Hummel



## Bill Watterson Tracy J. Butler WWW.emilybmartin.me









@XENOPURPLE\_ART







FAIRLY ODDPARENTS





























































## Tim Burton