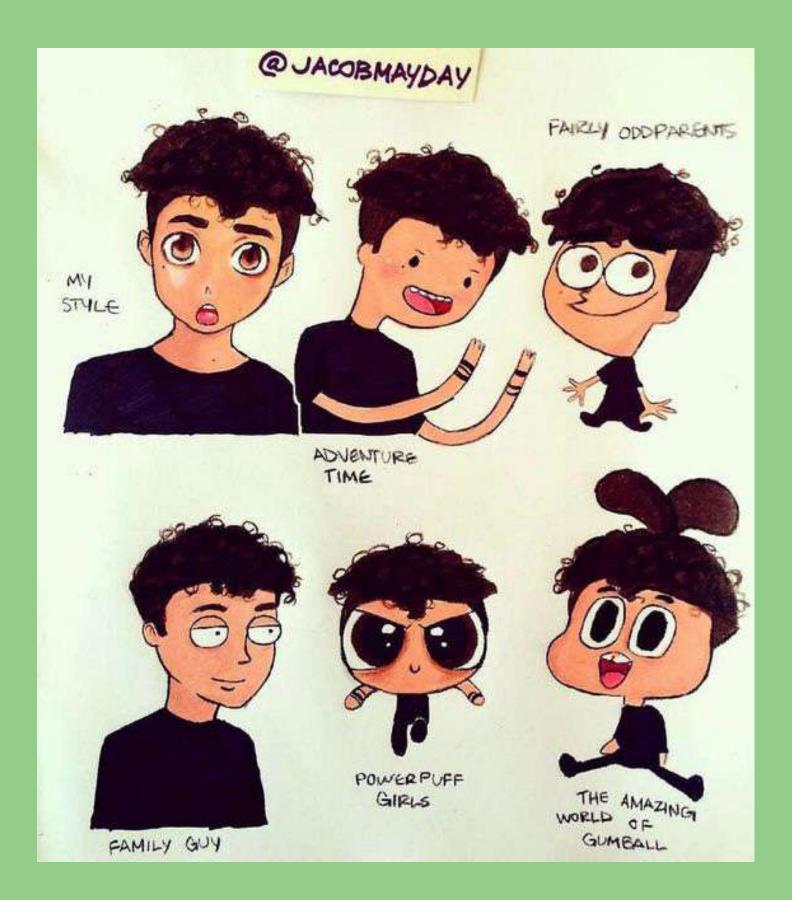

#stylechallenges inspires other artists, creates a sense of community, and helps create more characters.

From The Simpsons, Sonic The Hedgehog and Dragon Ball Z to the Powerpuff Girls and Family Guy, almost every popular cartoon and animated series you can think of has been reimagined in the various styles of different artists from around the world.

Emma Kenny is super versatile! She can draw in many different styles!

Madeline Mays paid special attention to how eyes can be created in different styles!

Sanaak used accessories like necklaces and hats, shoes, and socks to add details!