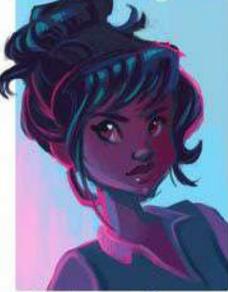

-portraits in a variety of different drawing styles!

<u>First</u>, look in a mirror and create a self-portrait in your unique style. <u>Then</u>, create self-portraits in different styles!



Emma Kenny is super versatile! She can draw in many different styles!



Madeline Mays paid special attention to how eyes can be created in different styles!



Sanaak used accessories like necklaces and hats, shoes, and socks to add details!



The blue circle behind this artists' work makes the drawings feel organized and unified.



This artist chose different poses, a way of arranging a body, when creating their differrent styled drawings!



Notice how this artist paid special attention to the different ways of creating noses!











# Emily B. Martin #stylechallenge



My style!



Disney



Lois van Baarle



#### Claire Hummel



## Bill Watterson Tracy J. Butler WWW.emilybmartin.me









@XENOPURPLE\_ART







FAIRLY ODDPARENTS





























































## Tim Burton