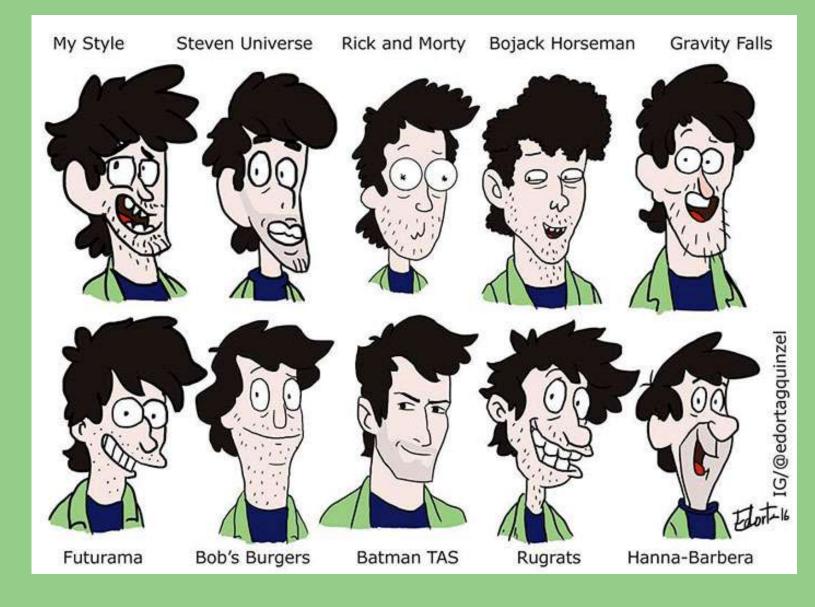

#stylechallenges inspires other artists, creates a sense of community, and helps create more characters.

From The Simpsons, Sonic The Hedgehog and Dragon Ball Z to the Powerpuff Girls and Family Guy, almost every popular cartoon and animated series you can think of has been reimagined in the various styles of different artists from around the world.