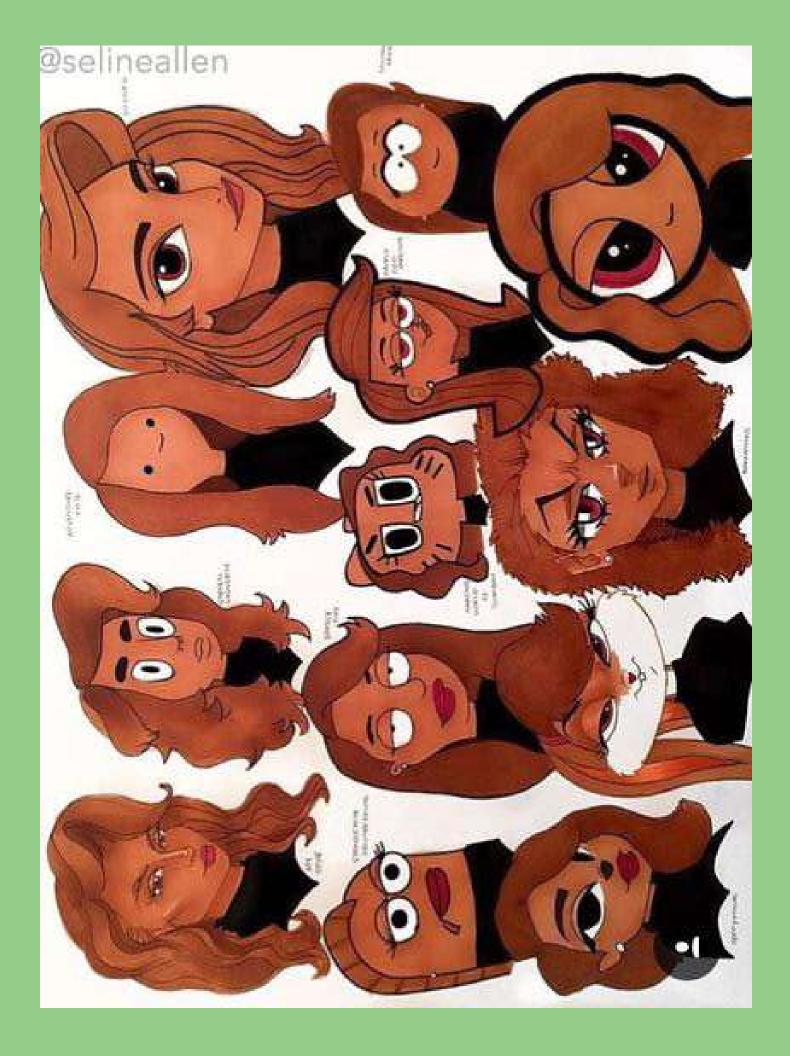

The blue circle behind this artists' work makes the drawings feel organized and unified.

This artist chose different poses, a way of arranging a body, when creating their differrent styled drawings!

Notice how this artist paid special attention to the different ways of creating noses!