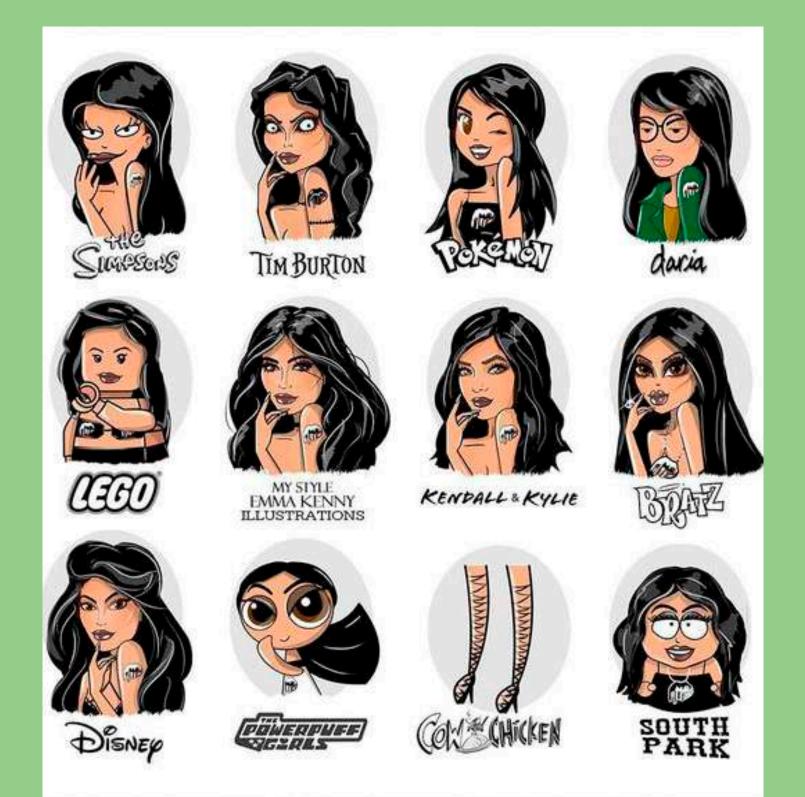

#stylechallenges inspires other artists, creates a sense of community, and helps create more characters.

From The Simpsons, Sonic The Hedgehog and Dragon Ball Z to the Powerpuff Girls and Family Guy, almost every popular cartoon and animated series you can think of has been reimagined in the various styles of different artists from around the world.

Emma Kenny is super versatile! She can draw in many different styles!

Madeline Mays paid special attention to how eyes can be created in different styles!

Sanaak used accessories like necklaces and hats, shoes, and socks to add details!