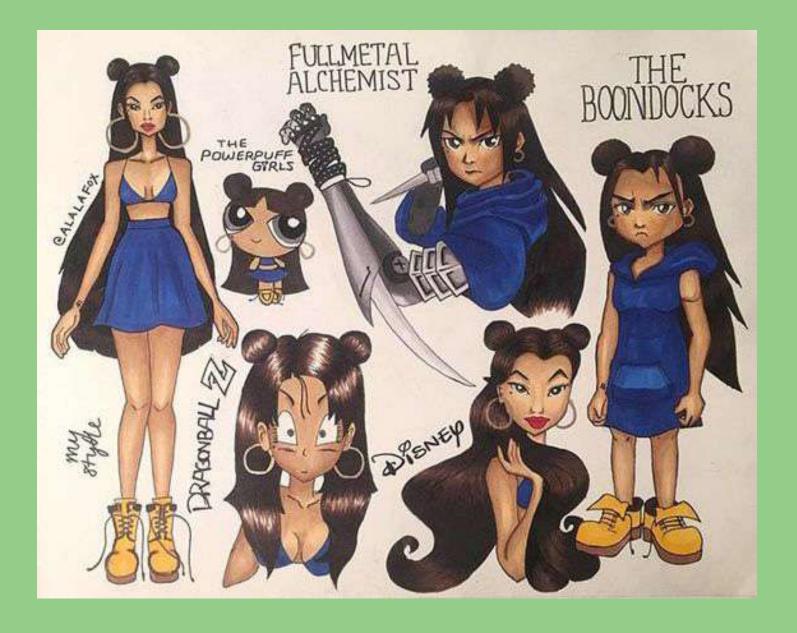

#stylechallenges inspires other artists, creates a sense of community, and helps create more characters.

From The Simpsons, Sonic The Hedgehog and Dragon Ball Z to the Powerpuff Girls and Family Guy, almost every popular cartoon and animated series you can think of has been reimagined in the various styles of different artists from around the world.

Emma Kenny is super versatile! She can draw in many different styles!

Madeline Mays paid special attention to how eyes can be created in different styles!

Sanaak used accessories like necklaces and hats, shoes, and socks to add details!

The blue circle behind this artists' work makes the drawings feel organized and unified.

This artist chose different poses, a way of arranging a body, when creating their differrent styled drawings!

Notice how this artist paid special attention to the different ways of creating noses!