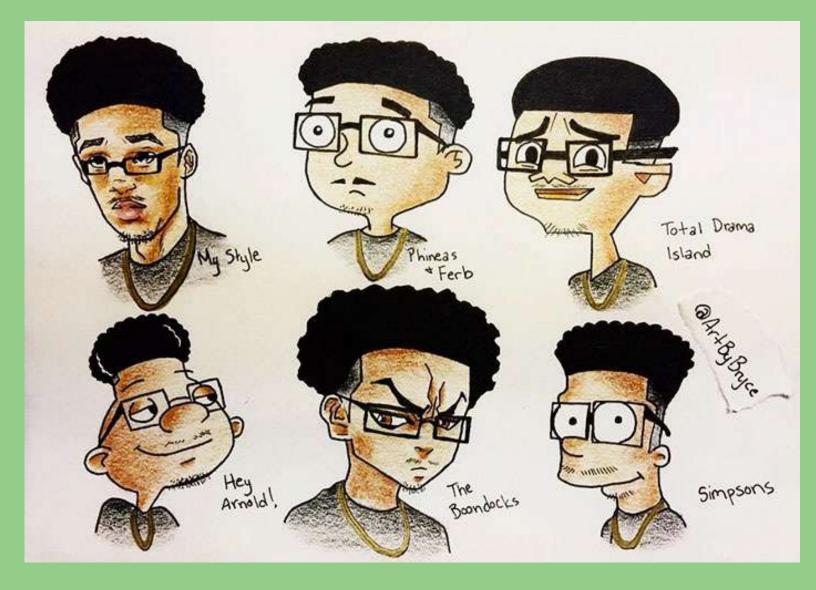

Emma Kenny is super versatile! She can draw in many different styles!

Madeline Mays paid special attention to how eyes can be created in different styles!

Sanaak used accessories like necklaces and hats, shoes, and socks to add details!