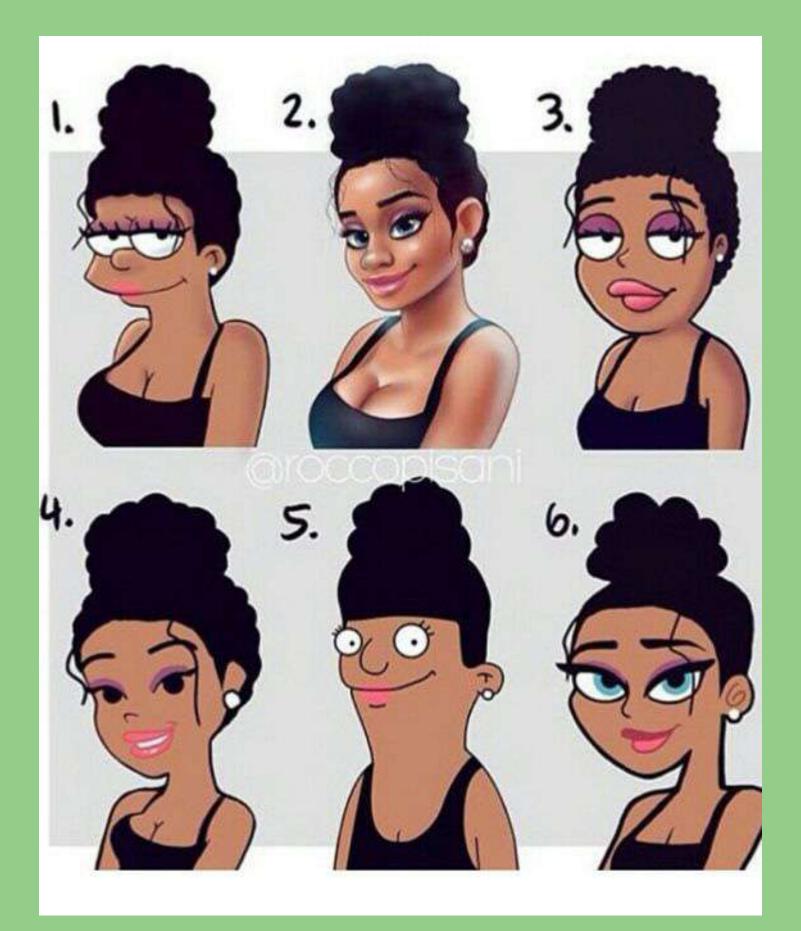

The blue circle behind this artists' work makes the drawings feel organized and unified.

This artist chose different poses, a way of arranging a body, when creating their differrent styled drawings!

Notice how this artist paid special attention to the different ways of creating noses!