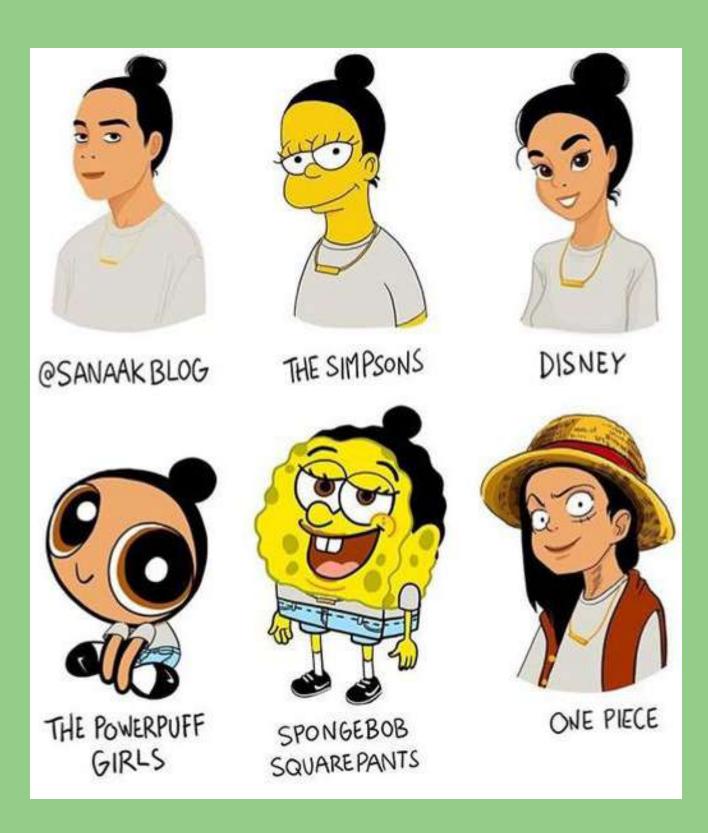

Emma Kenny is super versatile! She can draw in many different styles!

Madeline Mays paid special attention to how eyes can be created in different styles!

Sanaak used accessories like necklaces and hats, shoes, and socks to add details!