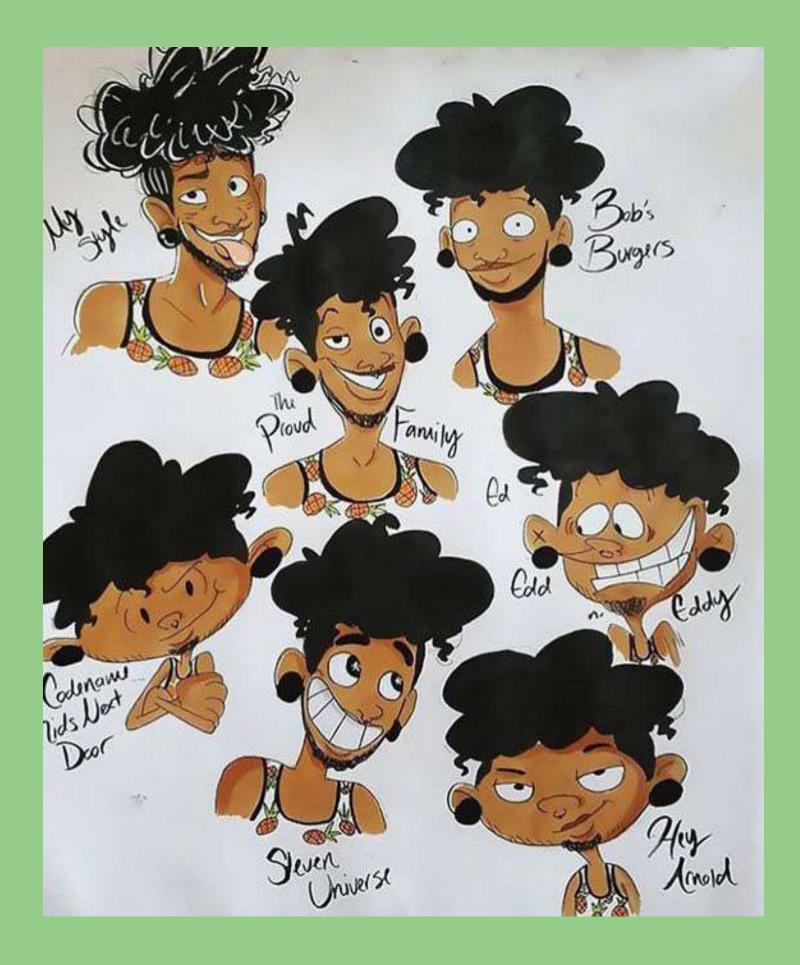

#stylechallenges inspires other artists, creates a sense of community, and helps create more characters.

From The Simpsons, Sonic The Hedgehog and Dragon Ball Z to the Powerpuff Girls and Family Guy, almost every popular cartoon and animated series you can think of has been reimagined in the various styles of different artists from around the world.

Emma Kenny is super versatile! She can draw in many different styles!

Madeline Mays paid special attention to how eyes can be created in different styles!

Sanaak used accessories like necklaces and hats, shoes, and socks to add details!

The blue circle behind this artists' work makes the drawings feel organized and unified.

This artist chose different poses, a way of arranging a body, when creating their differrent styled drawings!

Notice how this artist paid special attention to the different ways of creating noses!