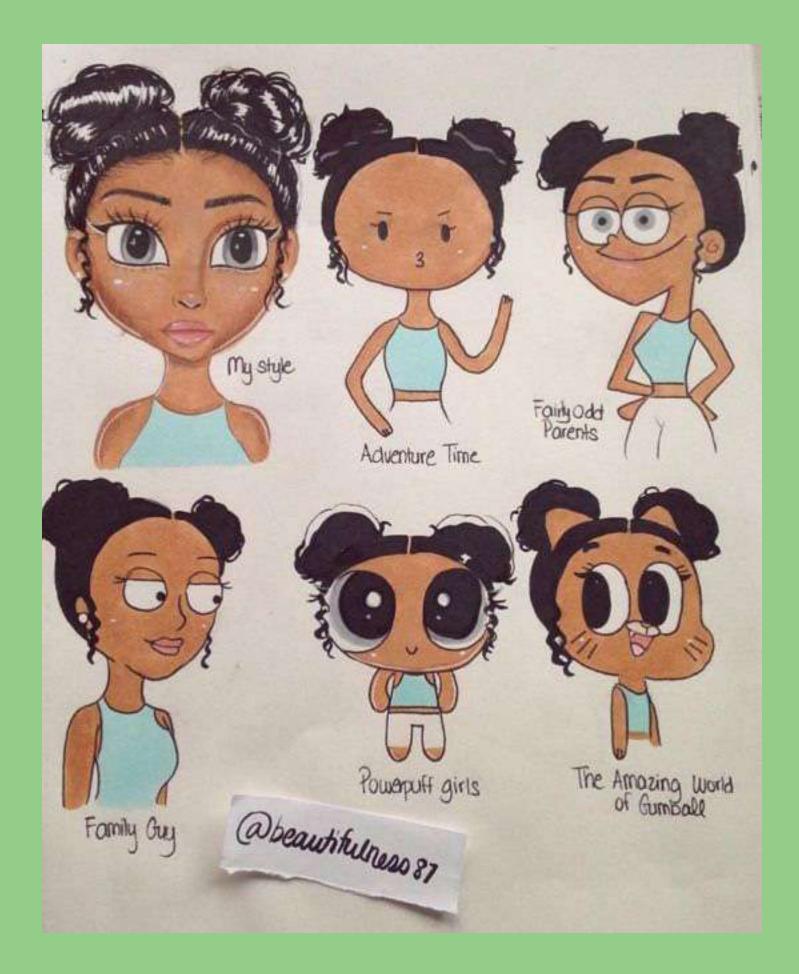

#stylechallenges inspires other artists, creates a sense of community, and helps create more characters.

From The Simpsons, Sonic The Hedgehog and Dragon Ball Z to the Powerpuff Girls and Family Guy, almost every popular cartoon and animated series you can think of has been reimagined in the various styles of different artists from around the world.

The blue circle behind this artists' work makes the drawings feel organized and unified.

This artist chose different poses, a way of arranging a body, when creating their differrent styled drawings!

Notice how this artist paid special attention to the different ways of creating noses!