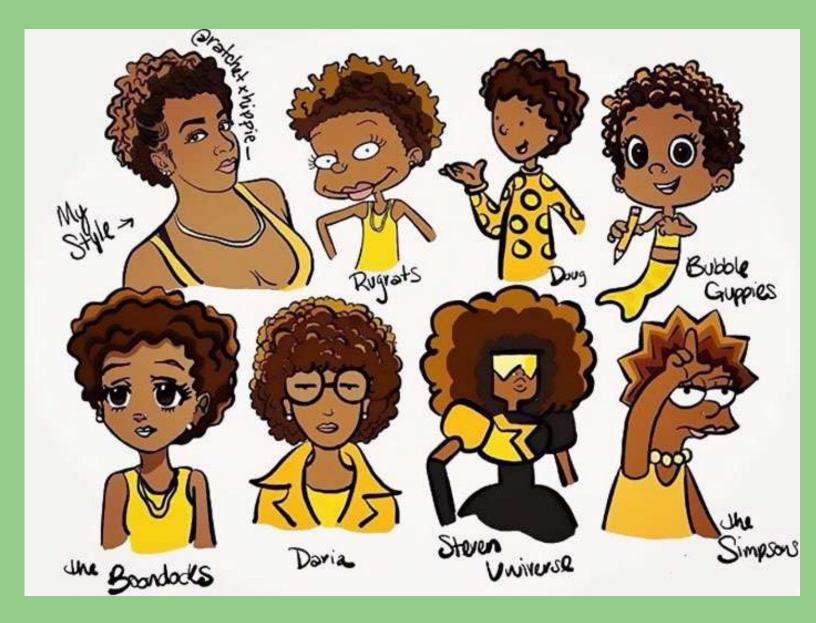

#stylechallenges inspires other artists, creates a sense of community, and helps create more characters.

From The Simpsons, Sonic The Hedgehog and Dragon Ball Z to the Powerpuff Girls and Family Guy, almost every popular cartoon and animated series you can think of has been reimagined in the various styles of different artists from around the world.