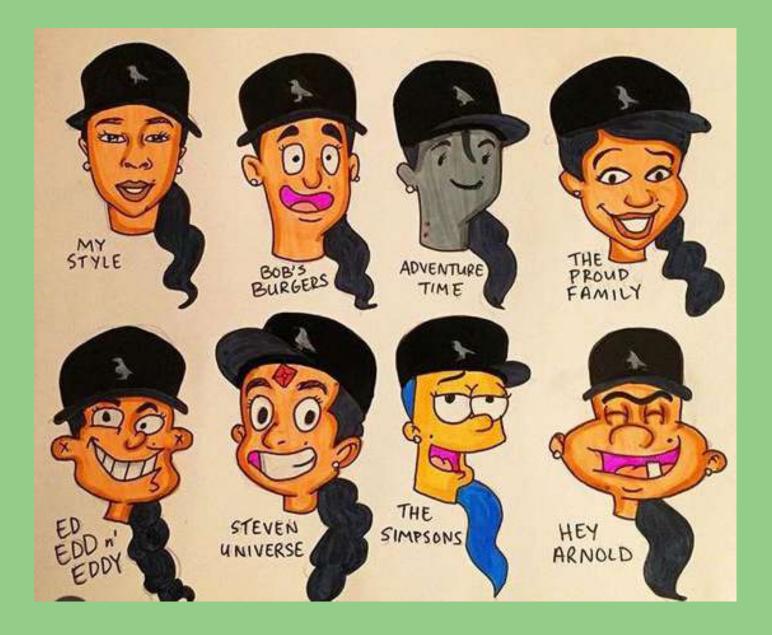

## Drawing Center #stylechallenge

WHAT: The internet is full of challenges. The idea is simple: draw the same character multiple times in the styles of as many popular cartoons as possible.

#stylechallenges inspires other artists, creates a sense of community, and helps create more characters.

From The Simpsons, Sonic The Hedgehog and Dragon Ball Z to the Powerpuff Girls and Family Guy, almost every popular cartoon and animated series you can think of has been reimagined in the various styles of different artists from around the world.

YOUR TURN: Create self-portraits in a variety of different drawing styles!

<u>First</u>, look in a mirror and create a self-portrait in your unique style. <u>Then</u>, create self-portraits in different styles!