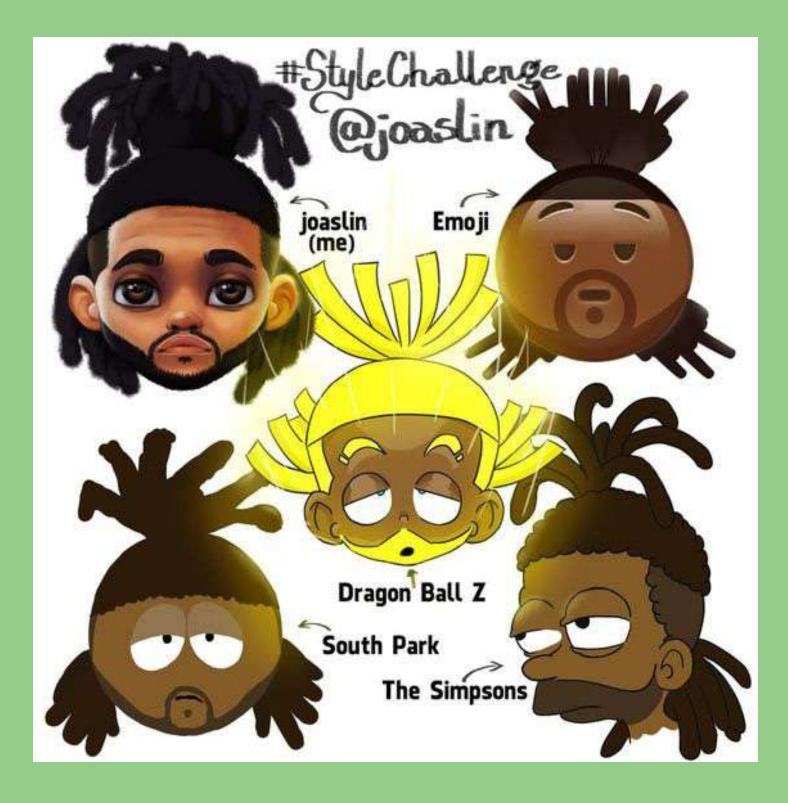

#stylechallenges inspires other artists, creates a sense of community, and helps create more characters.

From The Simpsons, Sonic The Hedgehog and Dragon Ball Z to the Powerpuff Girls and Family Guy, almost every popular cartoon and animated series you can think of has been reimagined in the various styles of different artists from around the world.