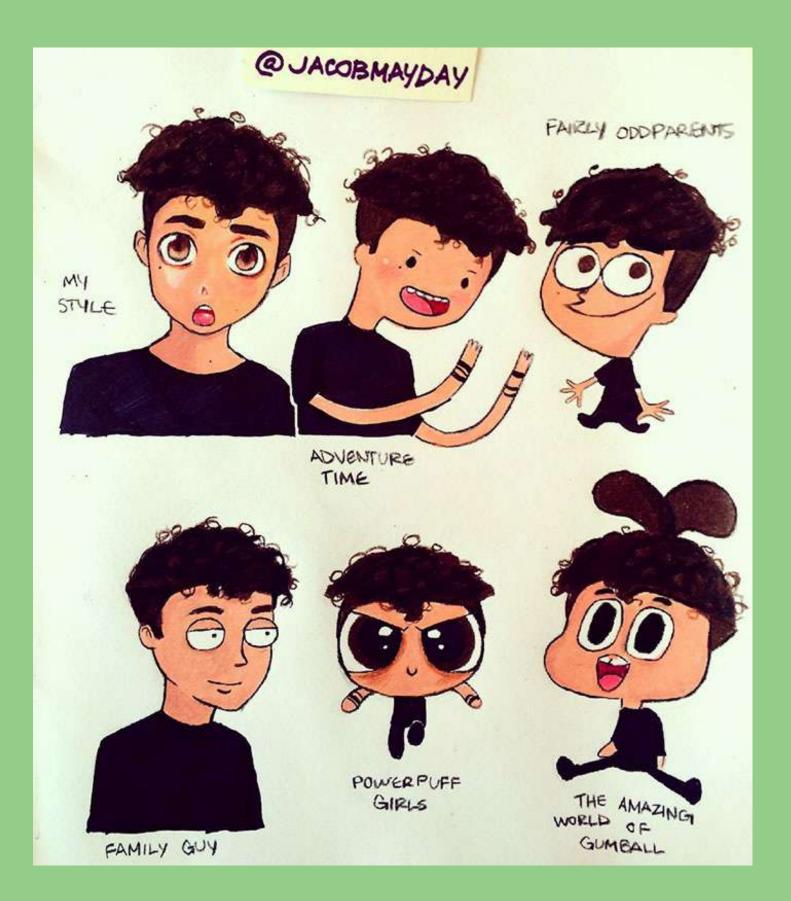

#stylechallenges inspires other artists, creates a sense of community, and helps create more characters.

From The Simpsons, Sonic The Hedgehog and Dragon Ball Z to the Powerpuff Girls and Family Guy, almost every popular cartoon and animated series you can think of has been reimagined in the various styles of different artists from around the world.

Emma Kenny is super versatile! She can draw in many different styles!

Madeline Mays paid special attention to how eyes can be created in different styles!

Sanaak used accessories like necklaces and hats, shoes, and socks to add details!

The blue circle behind this artists' work makes the drawings feel organized and unified.

This artist chose different poses, a way of arranging a body, when creating their differrent styled drawings!

Notice how this artist paid special attention to the different ways of creating noses!

## Bill Watterson Tracy J. Butler WWW.emilybmartin.me

@XENOPURPLE\_ART

FAIRLY ODDPARENTS