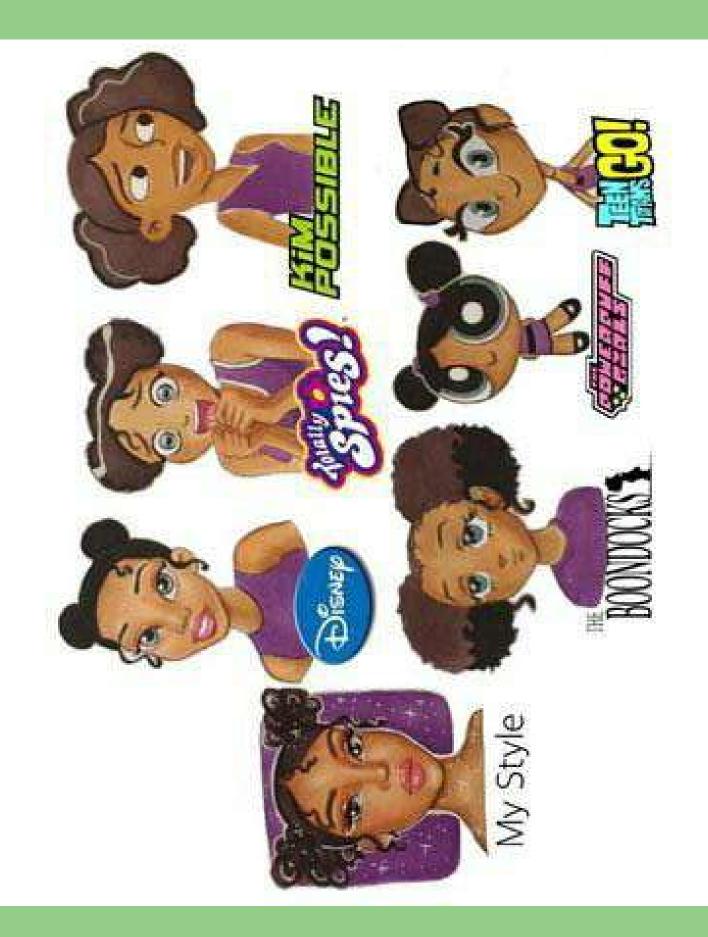

Emma Kenny is super versatile! She can draw in many different styles!

Madeline Mays paid special attention to how eyes can be created in different styles!

Sanaak used accessories like necklaces and hats, shoes, and socks to add details!

The blue circle behind this artists' work makes the drawings feel organized and unified.

This artist chose different poses, a way of arranging a body, when creating their differrent styled drawings!

Notice how this artist paid special attention to the different ways of creating noses!