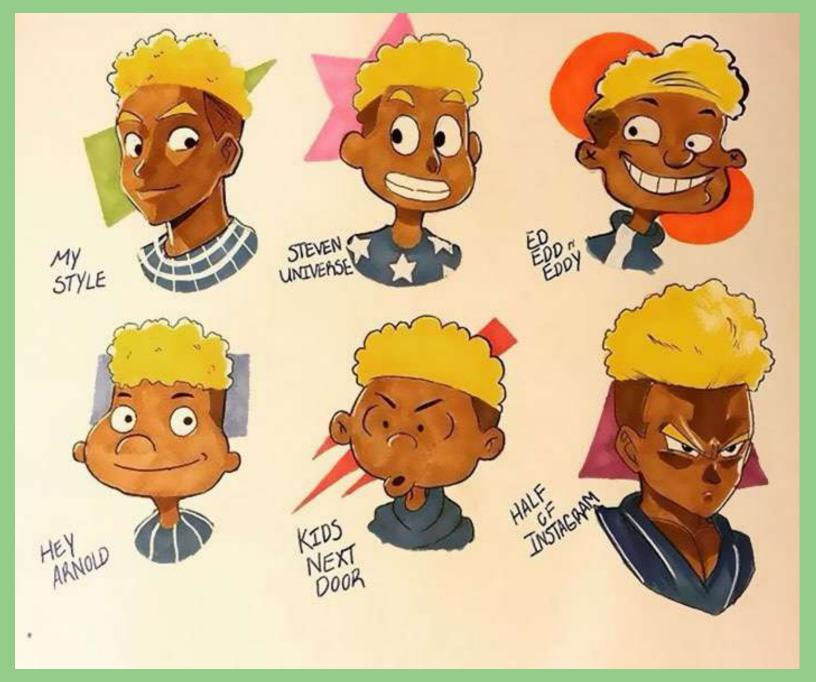

Emma Kenny is super versatile! She can draw in many different styles!

Madeline Mays paid special attention to how eyes can be created in different styles!

Sanaak used accessories like necklaces and hats, shoes, and socks to add details!