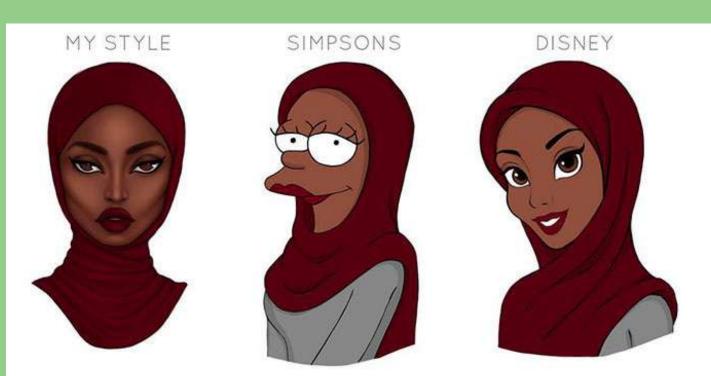

ortrait in your unique style. <u>Then</u>, create self-portraits in different styles!



Emma Kenny is super versatile! She can draw in many different styles!



Madeline Mays paid special attention to how eyes can be created in different styles!



Sanaak used accessories like necklaces and hats, shoes, and socks to add details!



The blue circle behind this artists' work makes the drawings feel organized and unified.



This artist chose different poses, a way of arranging a body, when creating their differrent styled drawings!



Notice how this artist paid special attention to the different ways of creating noses!











# Emily B. Martin #stylechallenge



My style!



Disney



Lois van Baarle



#### Claire Hummel



## Bill Watterson Tracy J. Butler WWW.emilybmartin.me









@XENOPURPLE\_ART







FAIRLY ODDPARENTS





























































## Tim Burton