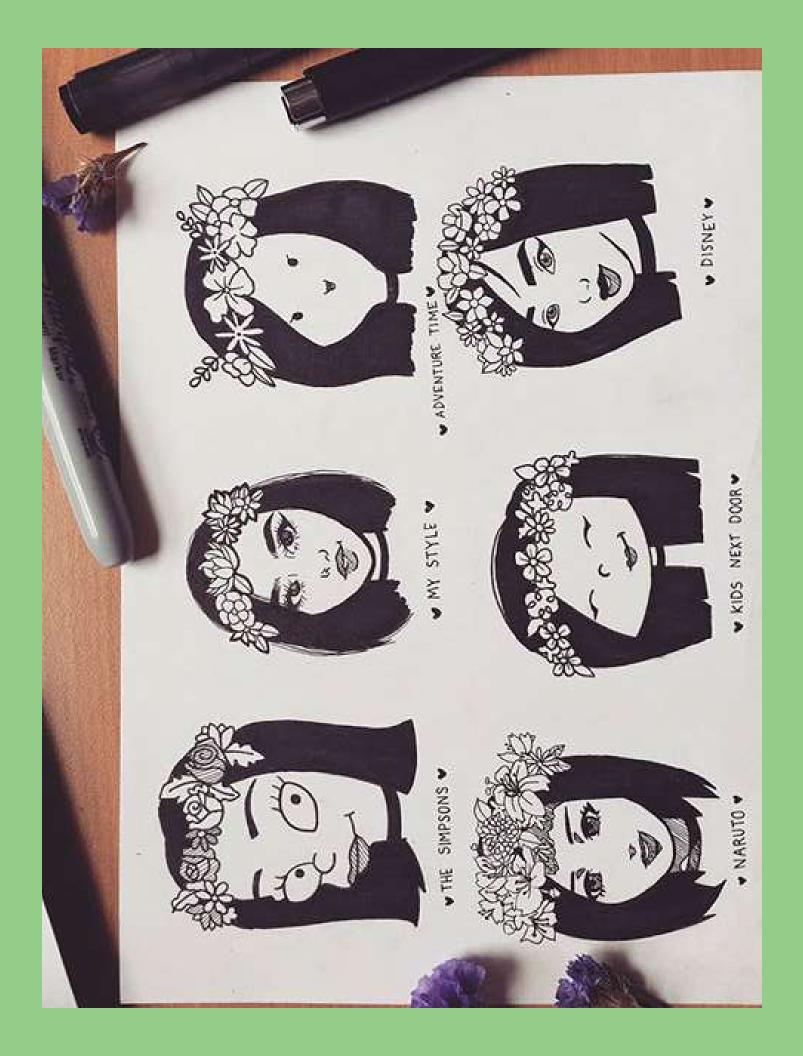

The blue circle behind this artists' work makes the drawings feel organized and unified.

This artist chose different poses, a way of arranging a body, when creating their differrent styled drawings!

Notice how this artist paid special attention to the different ways of creating noses!