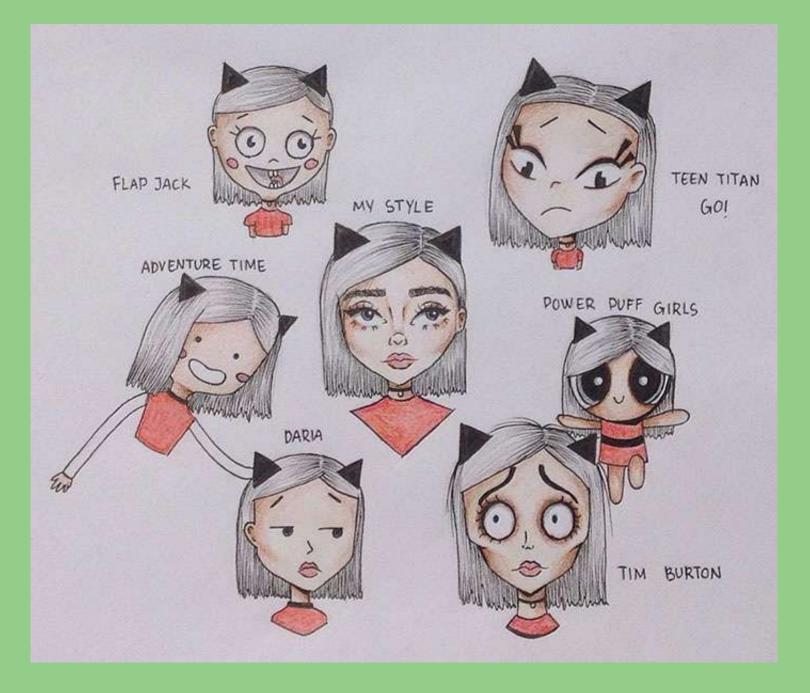

#stylechallenges inspires other artists, creates a sense of community, and helps create more characters.

From The Simpsons, Sonic The Hedgehog and Dragon Ball Z to the Powerpuff Girls and Family Guy, almost every popular cartoon and animated series you can think of has been reimagined in the various styles of different artists from around the world.

## Tim Burton