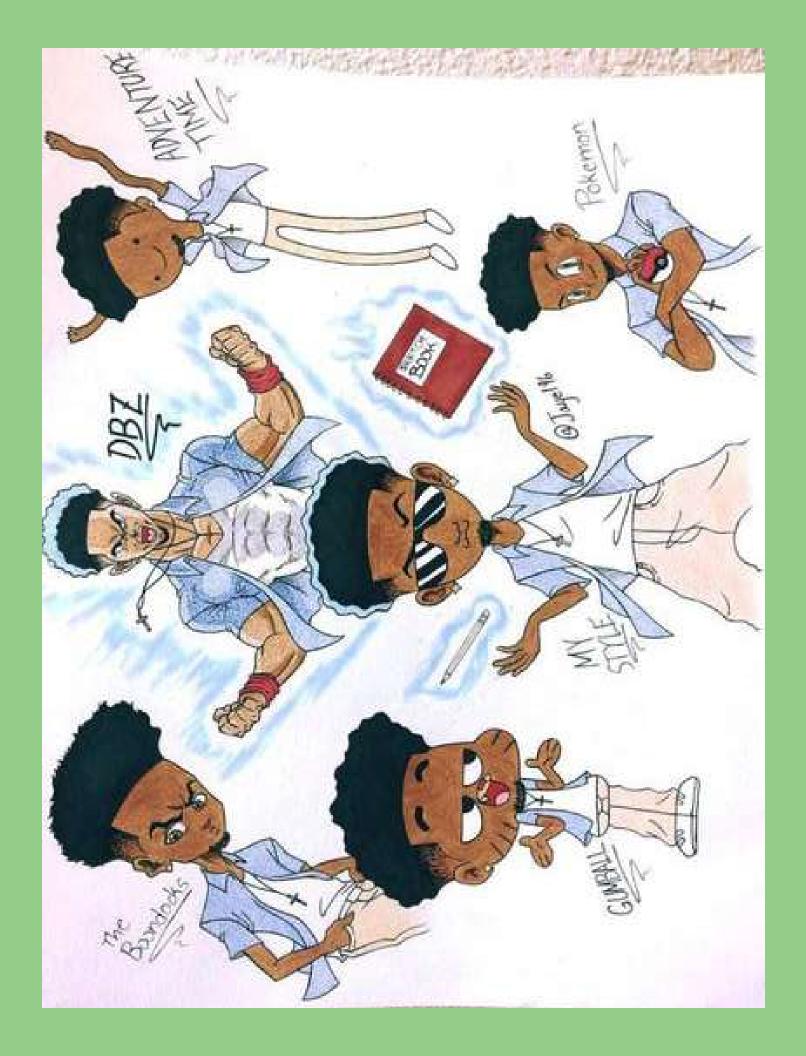

Emma Kenny is super versatile! She can draw in many different styles!

Madeline Mays paid special attention to how eyes can be created in different styles!

Sanaak used accessories like necklaces and hats, shoes, and socks to add details!

The blue circle behind this artists' work makes the drawings feel organized and unified.

This artist chose different poses, a way of arranging a body, when creating their differrent styled drawings!

Notice how this artist paid special attention to the different ways of creating noses!