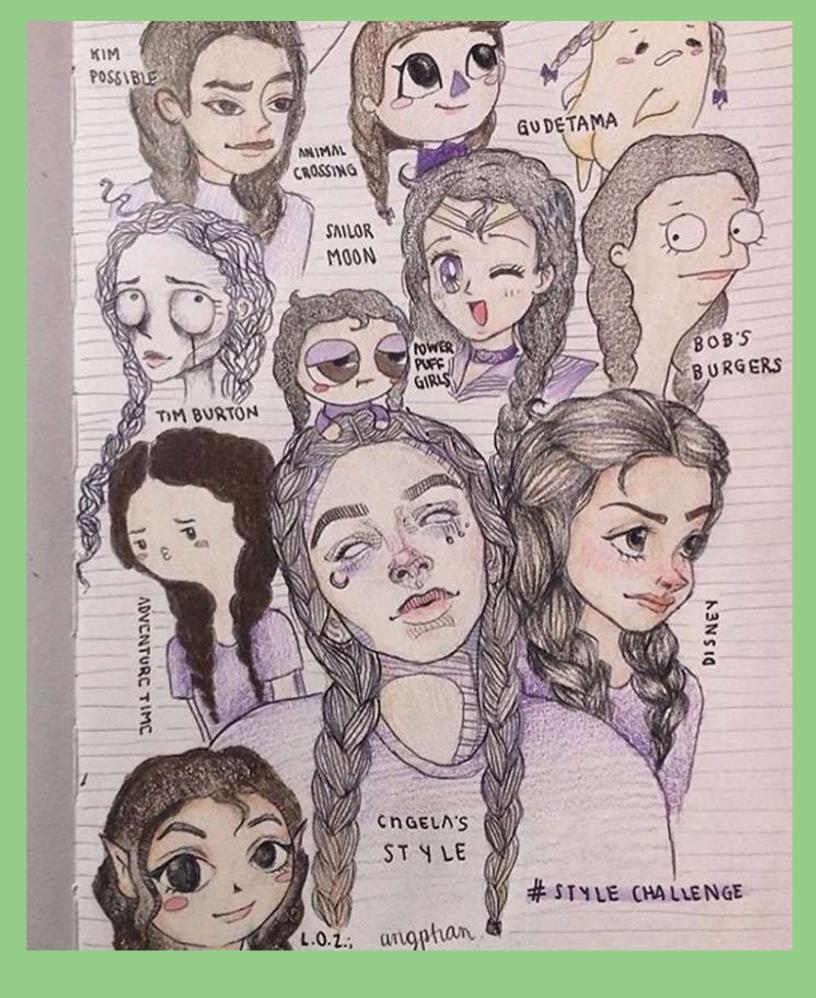

The blue circle behind this artists' work makes the drawings feel organized and unified.

This artist chose different poses, a way of arranging a body, when creating their differrent styled drawings!

Notice how this artist paid special attention to the different ways of creating noses!