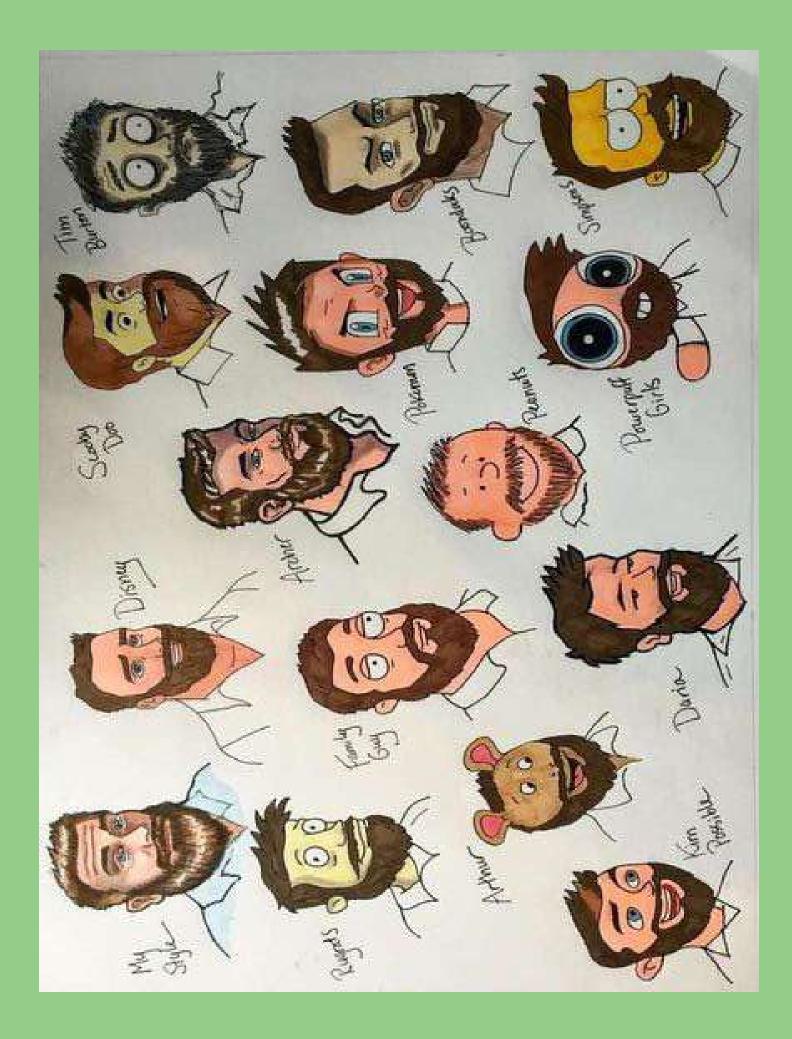

Emma Kenny is super versatile! She can draw in many different styles!

Madeline Mays paid special attention to how eyes can be created in different styles!

Sanaak used accessories like necklaces and hats, shoes, and socks to add details!

The blue circle behind this artists' work makes the drawings feel organized and unified.

This artist chose different poses, a way of arranging a body, when creating their differrent styled drawings!

Notice how this artist paid special attention to the different ways of creating noses!