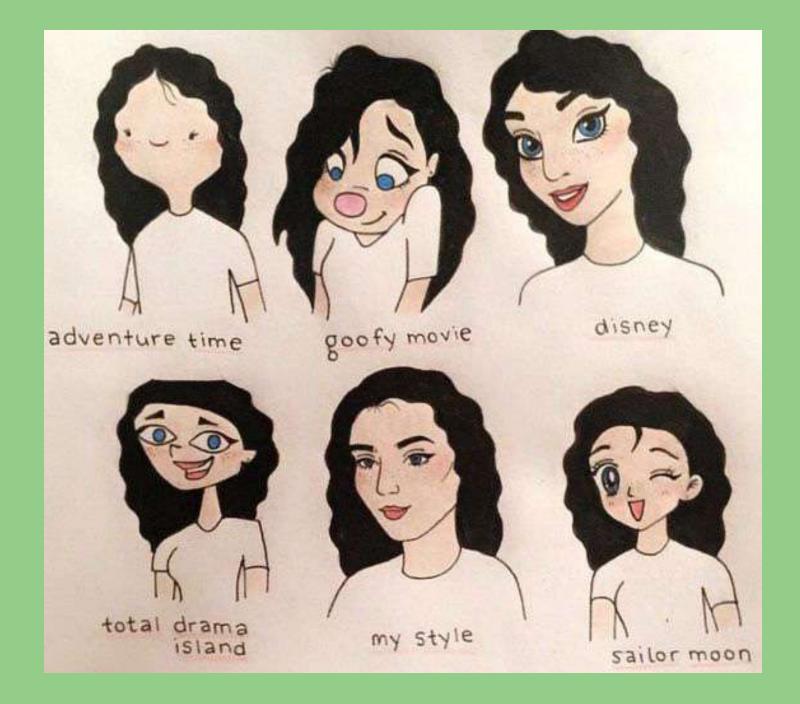

## Drawing Center #stylechallenge

WHAT: The internet is full of challenges. The idea is simple: draw the same character multiple times in the styles of as many popular cartoons as possible.

#stylechallenges inspires other artists, creates a sense of community, and helps create more characters.

From The Simpsons, Sonic The Hedgehog and Dragon Ball Z to the Powerpuff Girls and Family Guy, almost every popular cartoon and animated series you can think of has been reimagined in the various styles of different artists from around the world.

YOUR TURN: Create self-portraits in a variety of different drawing styles!

<u>First</u>, look in a mirror and create a self-portrait in your unique style. <u>Then</u>, create self-portraits in different styles!