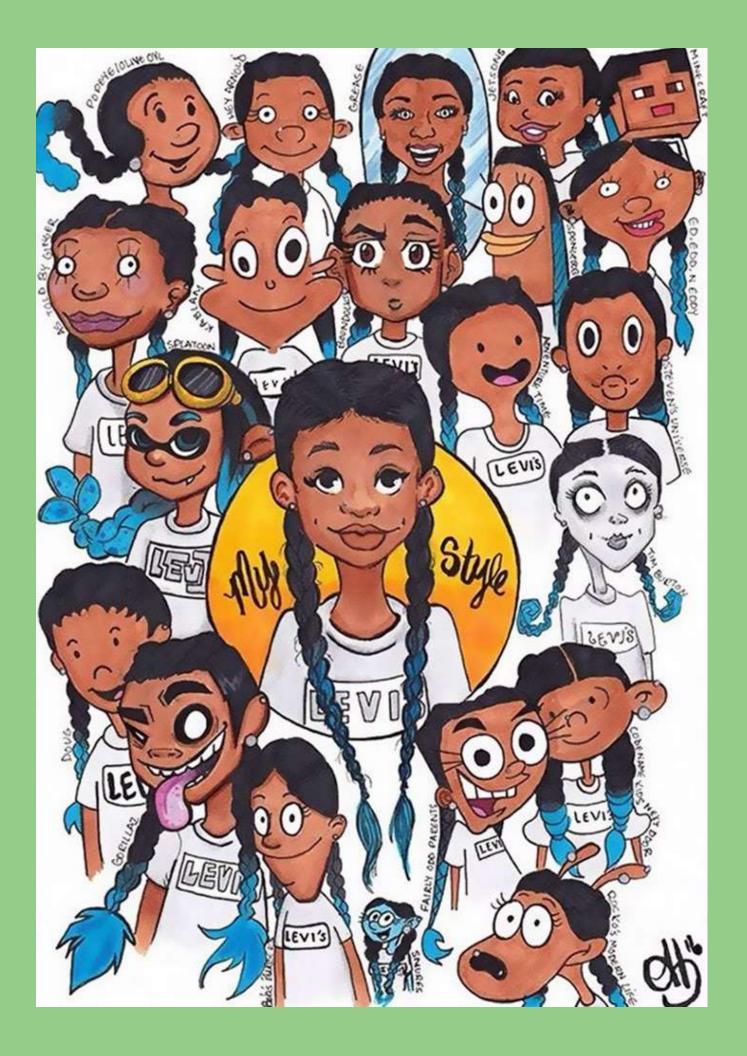

The blue circle behind this artists' work makes the drawings feel organized and unified.

This artist chose different poses, a way of arranging a body, when creating their differrent styled drawings!

Notice how this artist paid special attention to the different ways of creating noses!

# Emily B. Martin #stylechallenge

My style!

Disney

Lois van Baarle