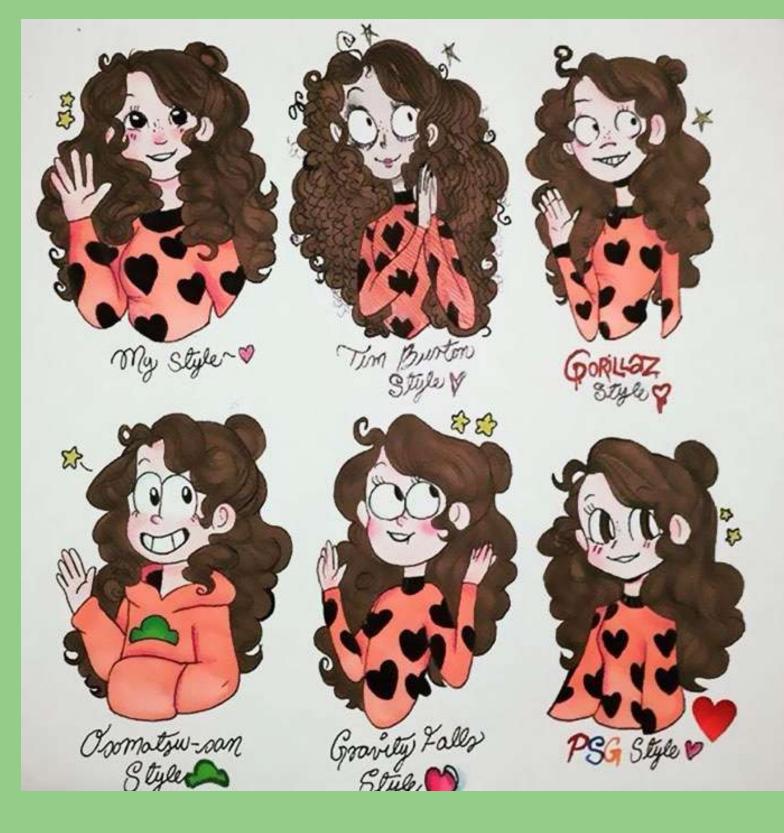

Emma Kenny is super versatile! She can draw in many different styles!

Madeline Mays paid special attention to how eyes can be created in different styles!

Sanaak used accessories like necklaces and hats, shoes, and socks to add details!