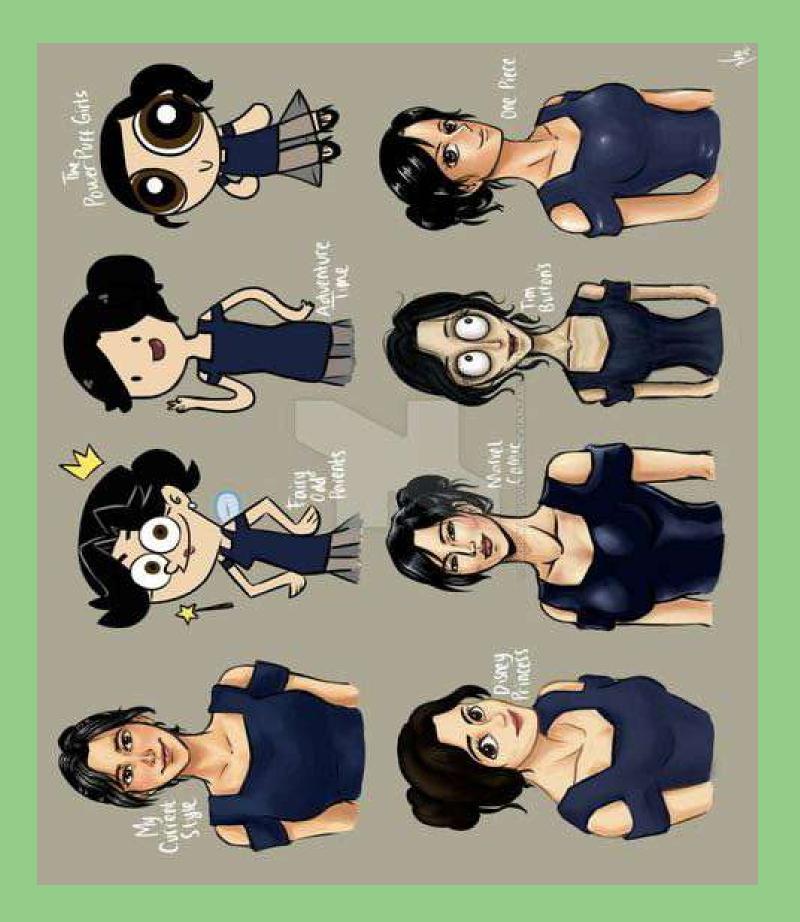

Emma Kenny is super versatile! She can draw in many different styles!

Madeline Mays paid special attention to how eyes can be created in different styles!

Sanaak used accessories like necklaces and hats, shoes, and socks to add details!

The blue circle behind this artists' work makes the drawings feel organized and unified.

This artist chose different poses, a way of arranging a body, when creating their differrent styled drawings!

Notice how this artist paid special attention to the different ways of creating noses!