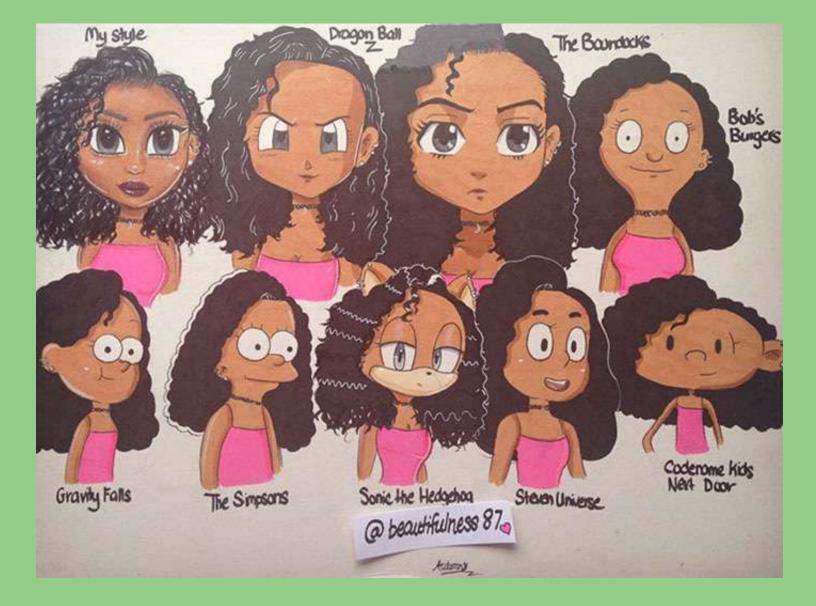

#stylechallenges inspires other artists, creates a sense of community, and helps create more characters.

From The Simpsons, Sonic The Hedgehog and Dragon Ball Z to the Powerpuff Girls and Family Guy, almost every popular cartoon and animated series you can think of has been reimagined in the various styles of different artists from around the world.

Emma Kenny is super versatile! She can draw in many different styles!

Madeline Mays paid special attention to how eyes can be created in different styles!

Sanaak used accessories like necklaces and hats, shoes, and socks to add details!