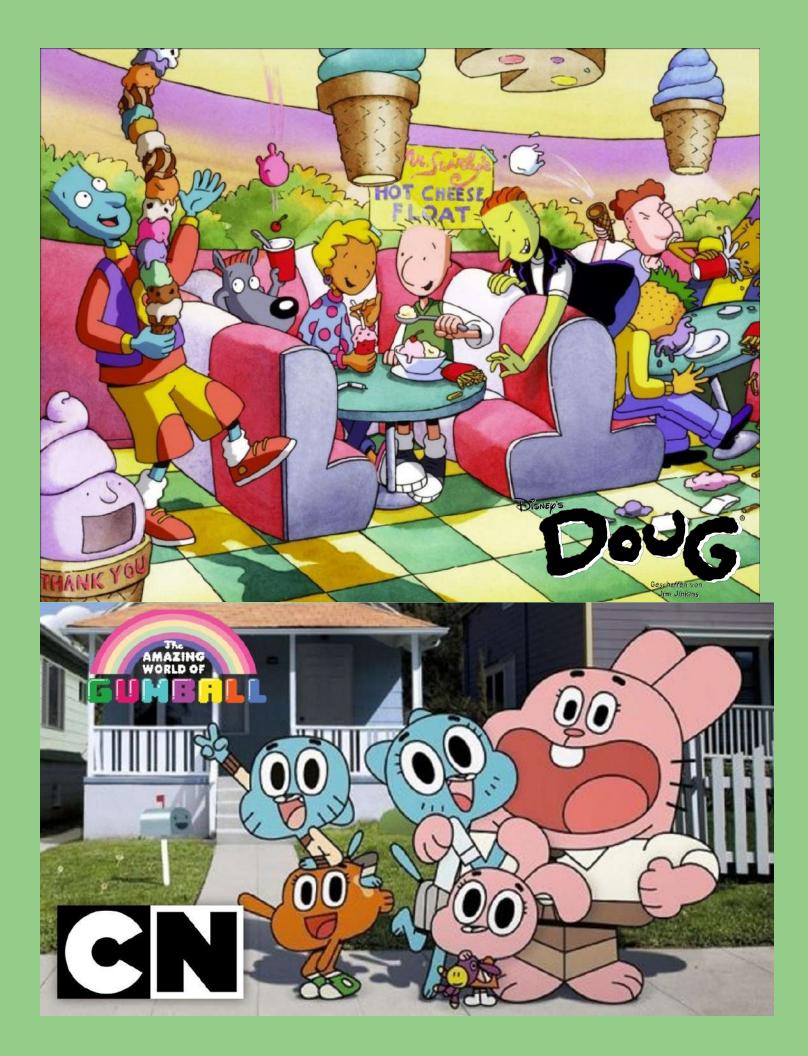

#stylechallenges inspires other artists, creates a sense of community, and helps create more characters.

From The Simpsons, Sonic The Hedgehog and Dragon Ball Z to the Powerpuff Girls and Family Guy, almost every popular cartoon and animated series you can think of has been reimagined in the various styles of different artists from around the world.