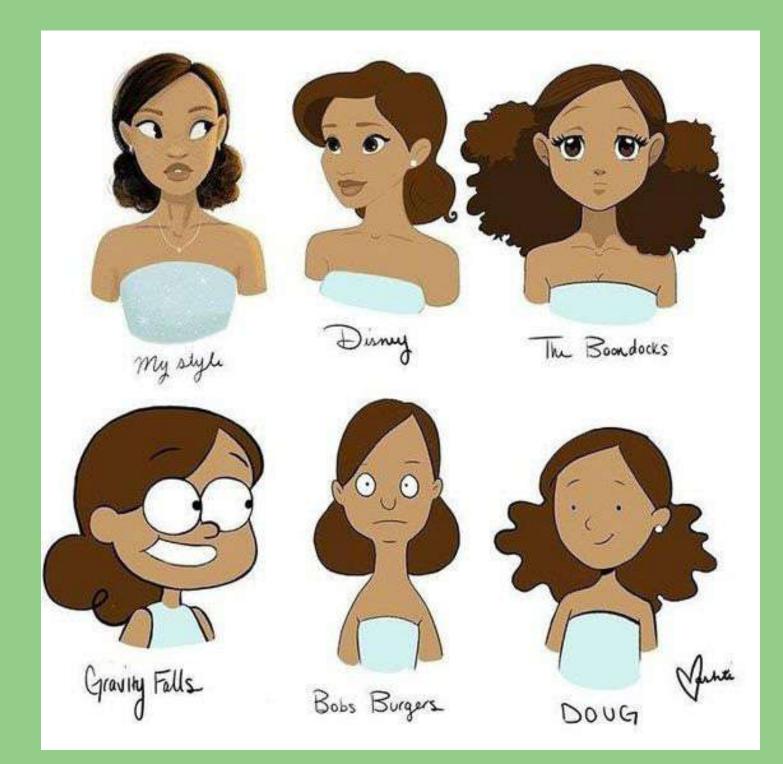

## Drawing Center #stylechallenge

WHAT: The internet is full of challenges. The idea is simple: draw the same character multiple times in the styles of as many popular cartoons as possible.

#stylechallenges inspires other artists, creates a sense of community, and helps create more characters.

From The Simpsons, Sonic The Hedgehog and Dragon Ball Z to the Powerpuff Girls and Family Guy, almost every popular cartoon and animated series you can think of has been reimagined in the various styles of different artists from around the world.

YOUR TURN: Create self-portraits in a variety of different drawing styles!

<u>First</u>, look in a mirror and create a self-portrait in your unique style. <u>Then</u>, create self-portraits in different styles!