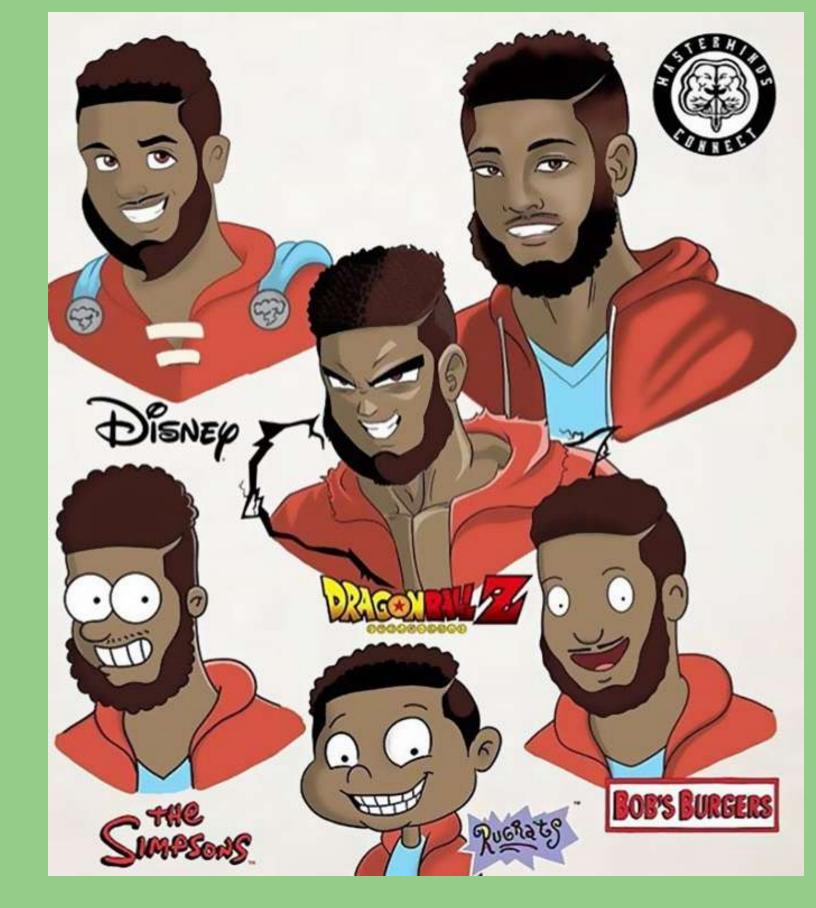

#stylechallenges inspires other artists, creates a sense of community, and helps create more characters.

From The Simpsons, Sonic The Hedgehog and Dragon Ball Z to the Powerpuff Girls and Family Guy, almost every popular cartoon and animated series you can think of has been reimagined in the various styles of different artists from around the world.

Emma Kenny is super versatile! She can draw in many different styles!

Madeline Mays paid special attention to how eyes can be created in different styles!

Sanaak used accessories like necklaces and hats, shoes, and socks to add details!

The blue circle behind this artists' work makes the drawings feel organized and unified.

This artist chose different poses, a way of arranging a body, when creating their differrent styled drawings!

Notice how this artist paid special attention to the different ways of creating noses!