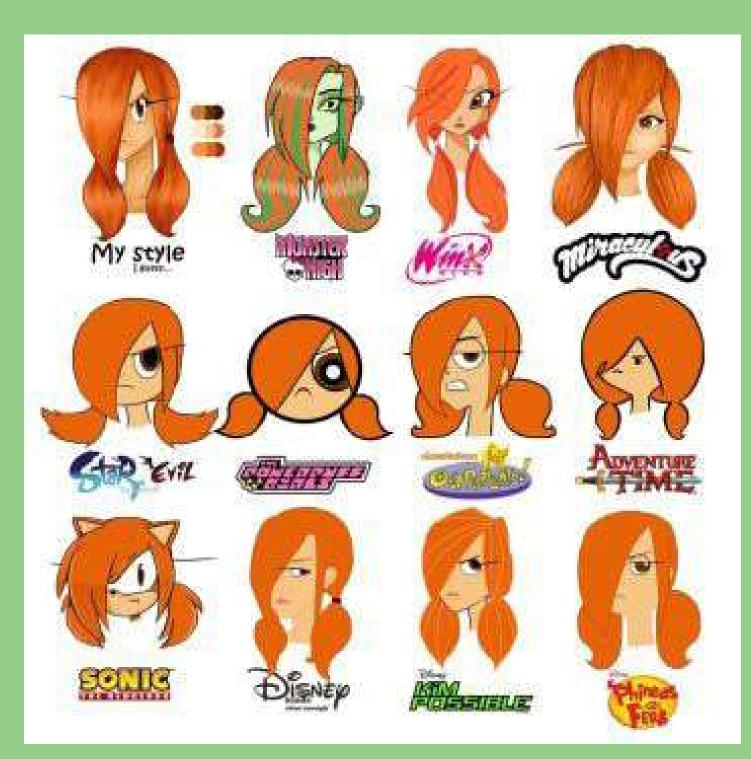

#stylechallenges inspires other artists, creates a sense of community, and helps create more characters.

From The Simpsons, Sonic The Hedgehog and Dragon Ball Z to the Powerpuff Girls and Family Guy, almost every popular cartoon and animated series you can think of has been reimagined in the various styles of different artists from around the world.