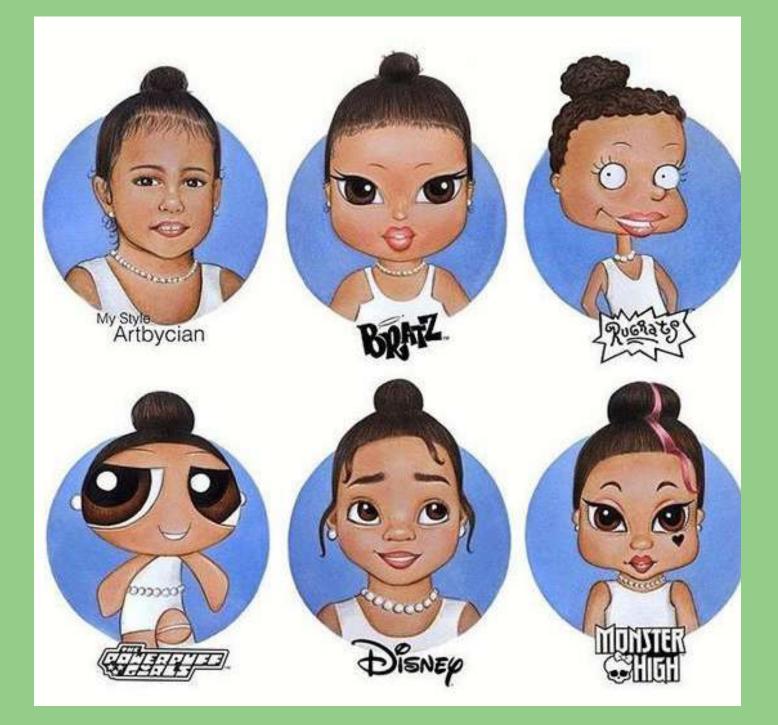

The blue circle behind this artists' work makes the drawings feel organized and unified.

This artist chose different poses, a way of arranging a body, when creating their differrent styled drawings!

Notice how this artist paid special attention to the different ways of creating noses!