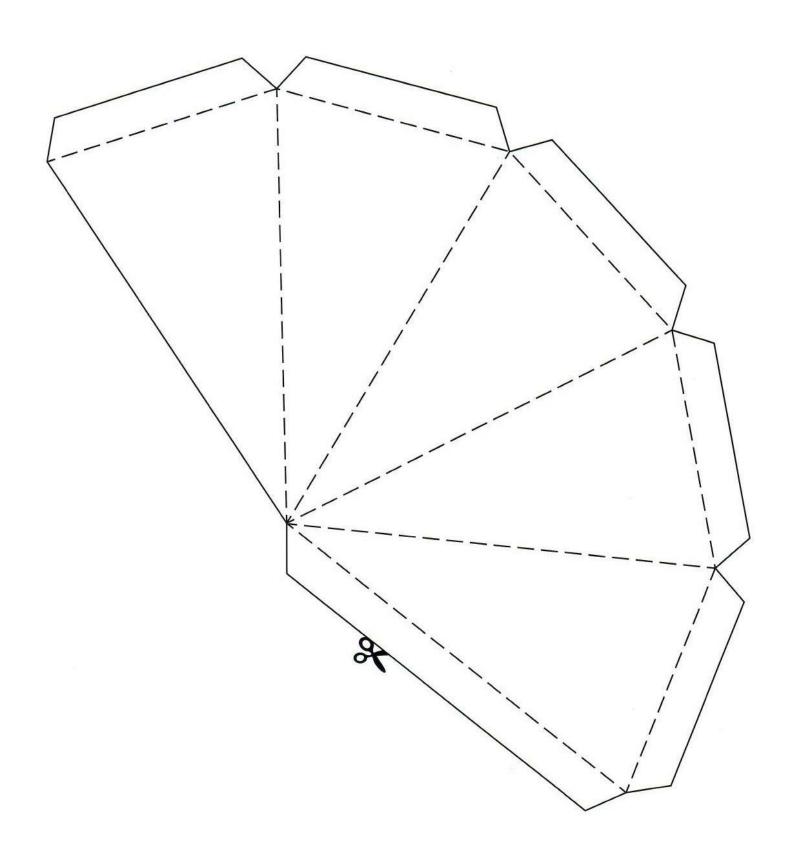

## Stellated Dodecahedron Template

## Instructions:

Print 12 copies of the template. Ours was done on card stock. Color if desired. Cut out the entire shape along the solid line. Fold along the dotted lines. Glue or tape the triangle closed with the flaps folded inward. Attach each triangle to the next one by the flaps. We found it worked best to use a small piece of tape in the inside and on the outside.