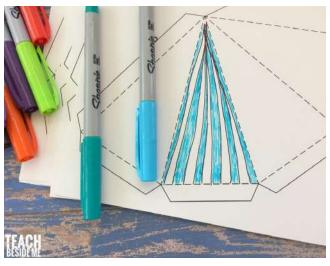

## HOW TO MAKE THE STELLATED DODECAHEDRON:

- 1. Trace the template 12 times (you will need 12)
- 2. Drawing in the 5 triangles using dotted lines
- 3. Using markers create seperate designs on each of the 5 triangles (do this for all 12 shapes)

- 4. Cut out each piece along the solid lines (do NOT cut on the dotted lines
- 5. Fold on the all dotted lines
- 6. Attach each triangular piece to another one by the tabs