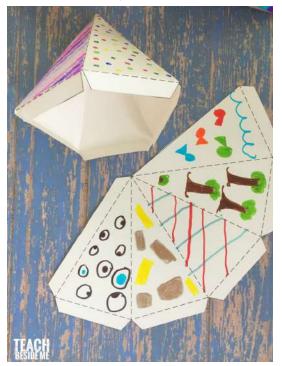

## HOW TO MAKE THE STELLATED DODECAHEDRON:

- 1. Trace the template 12 times (you will need 12)
- 2. Drawing in the 5 triangles using dotted lines
- 3. Using markers create seperate designs on each of the 5 triangles (do this for all 12 shapes)

- 4. Cut out each piece along the solid lines (do NOT cut on the dotted lines
- 5. Fold on the all dotted lines
- 6. Attach each triangular piece to another one by the tabs