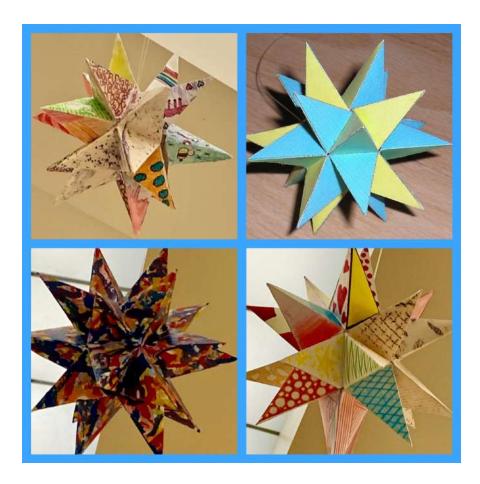

## **Stellated Dodecahedron**

Stellated Dodecahedron is a 12-pointed star. Each point is a 5-sided triangle or pentagram. You make 12 individual triangular pentagrams and attach them together to create this amazing star Shape.

## HOW TO MAKE THE STELLATED DODECAHEDRON:

- 1. Trace the template 12 times (you will need 12)
- 2. Drawing in the 5 triangles using dotted lines
- 3. Using markers create seperate designs on each of the 5 triangles (do this for all 12 shapes)

- 4. Cut out each piece along the solid lines (do NOT cut on the dotted lines
- 5. Fold on the all dotted lines
- 6. Attach each triangular piece to another one by the tabs