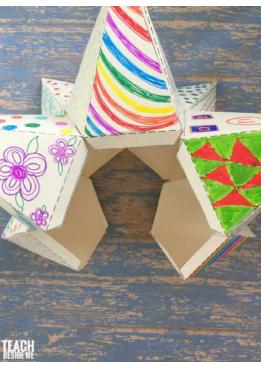

- 4. Cut out each piece along the solid lines (do NOT cut on the dotted lines
- 5. Fold on the all dotted lines
- 6. Attach each triangular piece to another one by the tabs