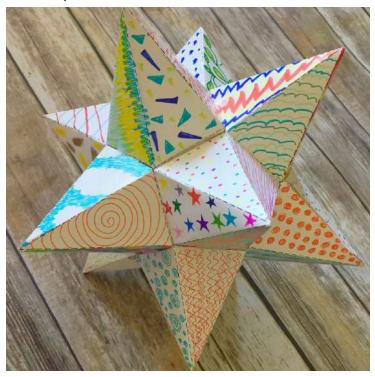

## **Stellated Dodecahedron**

Stellated Dodecahedron is a 12-pointed star. Each point is a 5-sided triangle or pentagram. You make 12 individual triangular pentagrams and attach them together to create this amazing star Shape.