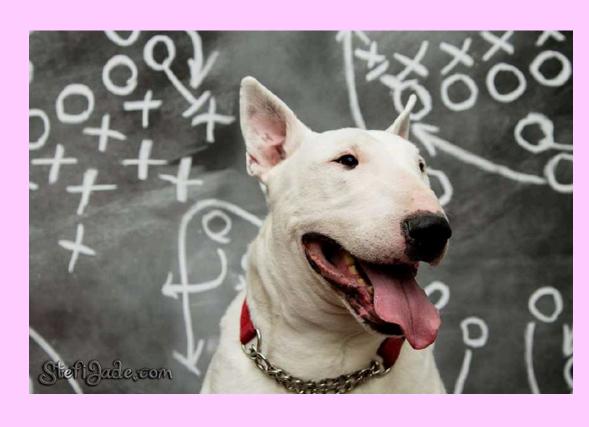

undertaken the photograph a day challenge. She is a recent member of the 317 Artist Collective.

Stefi Jade is a Rockford photographer.
Throughout her career she has specialized in pin-ups, weddings, family, children, high school and baby photos. Aside from her