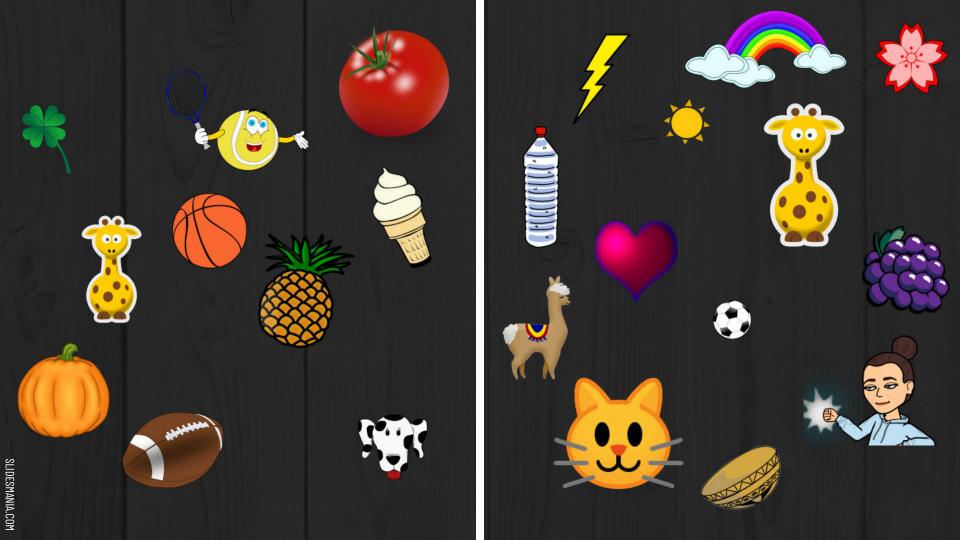

## SPOT IT Fitness!

NIA.COM

★ LOOK AT THE PICTURES ON BOTH SIDES OF THE LINE. THERE IS ONLY <u>ONE</u> PICTURE THAT APPEARS ON BOTH SIDES. WHEN YOU SEE IT, TYPE "C" IN THE CHAT OR RAISE YOUR HAND.

★ THE FIRST PERSON TO GUESS THE OBJECT THAT IS ON BOTH SIDES CORRECTLY WILL NOT HAVE TO PERFORM THE EXERCISE.