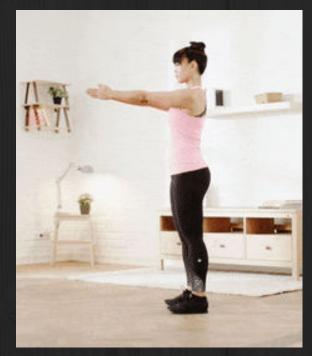

A.COM



★ LOOK AT THE PICTURES ON BOTH SIDES OF THE LINE. THERE IS ONLY <u>ONE</u> PICTURE THAT APPEARS ON BOTH SIDES. WHEN YOU SEE IT, TYPE "C" IN THE CHAT OR RAISE YOUR HAND.

★ THE FIRST PERSON TO GUESS THE OBJECT THAT IS ON BOTH SIDES CORRECTLY WILL NOT HAVE TO PERFORM THE EXERCISE.

★ THE NEXT SLIDE WILL BE THE EXERCISE THAT WE ARE GOING TO PERFORM. IT IS 30 SECONDS... TRY YOUR BEST!!! DON'T QUIT!











#### = JUMPING JACKS





















#### = CHERRY PICKERS



SLIDESMANIA.COM









**Malalat**a

#### = SQUAT JUMPS





















#### = MOUNTAIN CLIMBERS

















#### = TUCK JUMPS















# = LEG LIFTS

















## = PLANK TOE TAPS















# 

# = Burpees









6,3





## = Curl-ups













SLIDESMANIA.COM



## = LUNGES



















### = SIDE PLANK













..



## = Arm Flutters