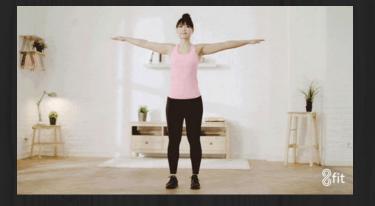

Y <u>ONE</u> PICTURE THAT APPEARS ON BOTH SIDES. WHEN YOU SEE IT, TYPE "C" IN THE CHAT OR RAISE YOUR HAND.

★ THE FIRST PERSON TO GUESS THE OBJECT THAT IS ON BOTH SIDES CORRECTLY WILL NOT HAVE TO PERFORM THE EXERCISE.

★ THE NEXT SLIDE WILL BE THE EXERCISE THAT WE ARE GOING TO PERFORM. IT IS 30 SECONDS... TRY YOUR BEST!!! DON'T QUIT!











#### = JUMPING JACKS





















#### = CHERRY PICKERS



SLIDESMANIA.COM









**Malalat**a

#### = SQUAT JUMPS





















#### = MOUNTAIN CLIMBERS

















#### = TUCK JUMPS















# = LEG LIFTS

















## = PLANK TOE TAPS















# 

# = Burpees









6,3





## = Curl-ups













SLIDESMANIA.COM



## = LUNGES



















### = SIDE PLANK













..



## = Arm Flutters