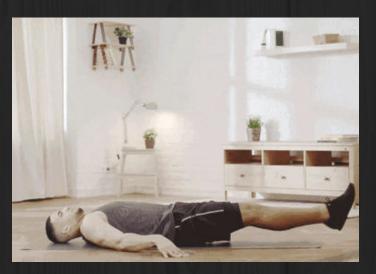

## SPOT IT Fitness!

NIA.COM



★ LOOK AT THE PICTURES ON BOTH SIDES OF THE LINE. THERE IS ONLY <u>ONE</u> PICTURE THAT APPEARS ON BOTH SIDES. WHEN YOU SEE IT, TYPE "C" IN THE CHAT OR RAISE YOUR HAND.

★ THE FIRST PERSON TO GUESS THE OBJECT THAT IS ON BOTH SIDES CORRECTLY WILL NOT HAVE TO PERFORM THE EXERCISE.

★ THE NEXT SLIDE WILL BE THE EXERCISE THAT WE ARE GOING TO PERFORM. IT IS 30 SECONDS... TRY YOUR BEST!!! DON'T QUIT!











#### = JUMPING JACKS





















#### = CHERRY PICKERS



SLIDESMANIA.COM









**Malalat**a

#### = SQUAT JUMPS





















#### = MOUNTAIN CLIMBERS

















#### = TUCK JUMPS















# = LEG LIFTS

















## = PLANK TOE TAPS















# 

# = Burpees









6,3





## = Curl-ups













SLIDESMANIA.COM



## = LUNGES



















### = SIDE PLANK













..



## = Arm Flutters