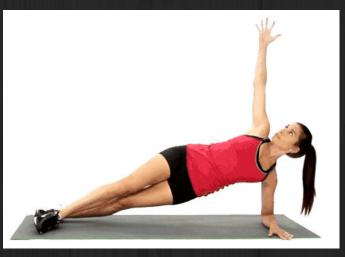

BOTH SIDES OF THE LINE. THERE IS ONLY <u>ONE</u> PICTURE THAT APPEARS ON BOTH SIDES. WHEN YOU SEE IT, TYPE "C" IN THE CHAT OR RAISE YOUR HAND.

★ THE FIRST PERSON TO GUESS THE OBJECT THAT IS ON BOTH SIDES CORRECTLY WILL NOT HAVE TO PERFORM THE EXERCISE.

★ THE NEXT SLIDE WILL BE THE EXERCISE THAT WE ARE GOING TO PERFORM. IT IS 30 SECONDS... TRY YOUR BEST!!! DON'T QUIT!











#### = JUMPING JACKS





















#### = CHERRY PICKERS



SLIDESMANIA.COM









**Malalat**a

#### = SQUAT JUMPS





















#### = MOUNTAIN CLIMBERS

















#### = TUCK JUMPS















# = LEG LIFTS

















## = PLANK TOE TAPS















# 

# = Burpees









6,3





## = Curl-ups













SLIDESMANIA.COM



## = LUNGES



















### = SIDE PLANK













..



## = Arm Flutters