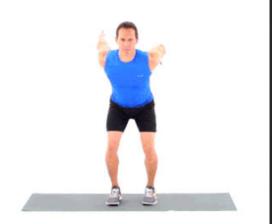

## SPOT IT Fitness!

NIA.COM



★ LOOK AT THE PICTURES ON BOTH SIDES OF THE LINE. THERE IS ONLY <u>ONE</u> PICTURE THAT APPEARS ON BOTH SIDES. WHEN YOU SEE IT, TYPE "C" IN THE CHAT OR RAISE YOUR HAND.

★ THE FIRST PERSON TO GUESS THE OBJECT THAT IS ON BOTH SIDES CORRECTLY WILL NOT HAVE TO PERFORM THE EXERCISE.

★ THE NEXT SLIDE WILL BE THE EXERCISE THAT WE ARE GOING TO PERFORM. IT IS 30 SECONDS... TRY YOUR BEST!!! DON'T QUIT!











#### = JUMPING JACKS





















#### = CHERRY PICKERS



SLIDESMANIA.COM









**Malalat**a

#### = SQUAT JUMPS





















#### = MOUNTAIN CLIMBERS

















#### = TUCK JUMPS















# = LEG LIFTS

















## = PLANK TOE TAPS















# 

# = Burpees









6,3





## = Curl-ups













SLIDESMANIA.COM



## = LUNGES



















### = SIDE PLANK













..



## = Arm Flutters