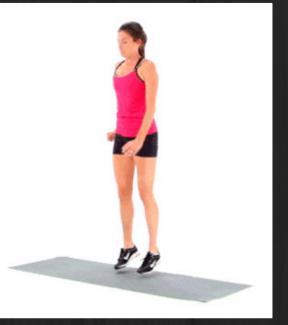

## SPOT IT Fitness!

NIA.COM



★ LOOK AT THE PICTURES ON BOTH SIDES OF THE LINE. THERE IS ONLY <u>ONE</u> PICTURE THAT APPEARS ON BOTH SIDES. WHEN YOU SEE IT, TYPE "C" IN THE CHAT OR RAISE YOUR HAND.

★ THE FIRST PERSON TO GUESS THE OBJECT THAT IS ON BOTH SIDES CORRECTLY WILL NOT HAVE TO PERFORM THE EXERCISE.

★ THE NEXT SLIDE WILL BE THE EXERCISE THAT WE ARE GOING TO PERFORM. IT IS 30 SECONDS... TRY YOUR BEST!!! DON'T QUIT!











#### = JUMPING JACKS





















#### = CHERRY PICKERS



SLIDESMANIA.COM









**Malalat**a

#### = SQUAT JUMPS





















#### = MOUNTAIN CLIMBERS

















#### = TUCK JUMPS















# = LEG LIFTS

















## = PLANK TOE TAPS















# 

# = Burpees









6,3





## = Curl-ups













SLIDESMANIA.COM



## = LUNGES



















### = SIDE PLANK













..



## = Arm Flutters