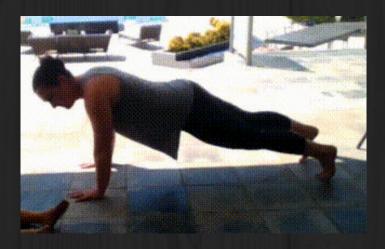

## SPOT IT Fitness!

NIA.COM



★ LOOK AT THE PICTURES ON BOTH SIDES OF THE LINE. THERE IS ONLY <u>ONE</u> PICTURE THAT APPEARS ON BOTH SIDES. WHEN YOU SEE IT, TYPE "C" IN THE CHAT OR RAISE YOUR HAND.

★ THE FIRST PERSON TO GUESS THE OBJECT THAT IS ON BOTH SIDES CORRECTLY WILL NOT HAVE TO PERFORM THE EXERCISE.

★ THE NEXT SLIDE WILL BE THE EXERCISE THAT WE ARE GOING TO PERFORM. IT IS 30 SECONDS... TRY YOUR BEST!!! DON'T QUIT!











#### = JUMPING JACKS





















#### = CHERRY PICKERS



SLIDESMANIA.COM









**Malalat**a

#### = SQUAT JUMPS





















#### = MOUNTAIN CLIMBERS

















#### = TUCK JUMPS















# = LEG LIFTS

















## = PLANK TOE TAPS















# 

# = Burpees









6,3





## = Curl-ups













SLIDESMANIA.COM



## = LUNGES



















### = SIDE PLANK













..



## = Arm Flutters