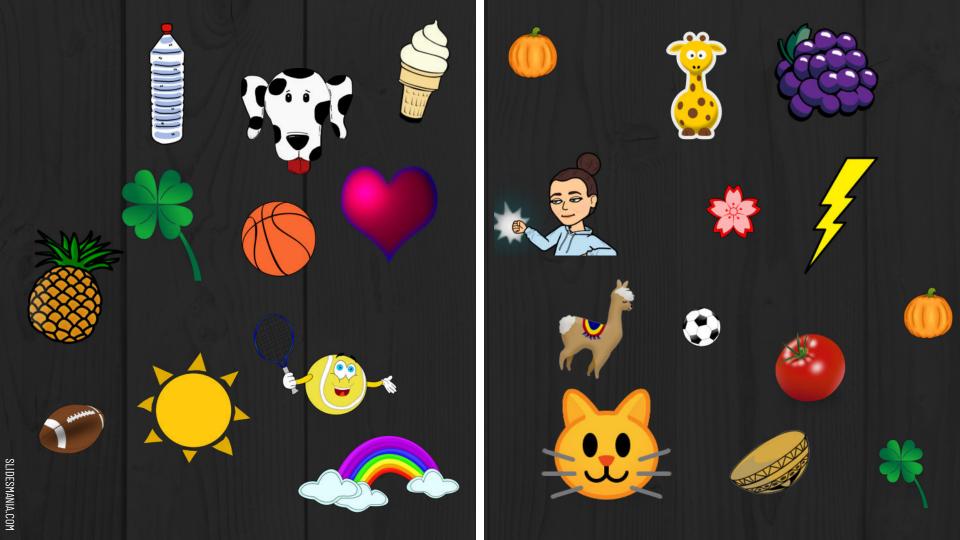

## SPOT IT Fitness!

NIA.COM

★ LOOK AT THE PICTURES ON BOTH SIDES OF THE LINE. THERE IS ONLY <u>ONE</u> PICTURE THAT APPEARS ON BOTH SIDES. WHEN YOU SEE IT, TYPE "C" IN THE CHAT OR RAISE YOUR HAND.

★ THE FIRST PERSON TO GUESS THE OBJECT THAT IS ON BOTH SIDES CORRECTLY WILL NOT HAVE TO PERFORM THE EXERCISE.