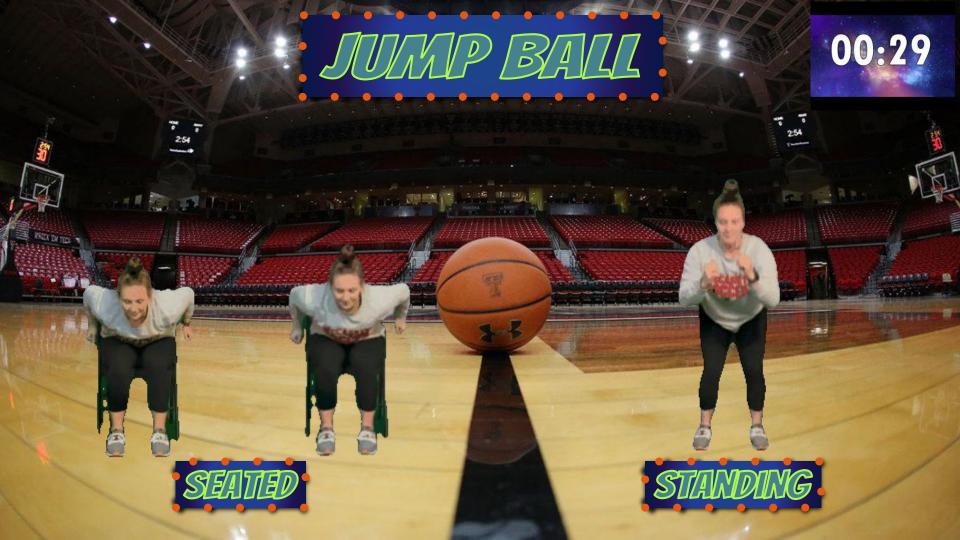

### DIRECTIONSE

WATCH A SCENE FROM SPACE JAM.

PERFORM AN EXERCISE OR SKILL FROM THE SCENE FOR 30 SECONDS. IF YOU HAVE A BASKETBALL/BALL, USE IT TO PRACTICE! YOU WILL THEN HAVE 10 SECONDS TO REST. LET'S WORK TOGETHER TO BEAT THE MONSTARS!

#### PROTECT THE BASKETBALL 00:29

WEICOME TO BASKETBALL STADIUM

-

SEL

180

WORLD TOURNAMENT MATCH

20

E TO BASKETBALL STADIUM

CAMERCOME TO BASKETBALL STADIUM D

STANDING

WORLD TOURNAMENT MATCH

SKETBALL STADIUM