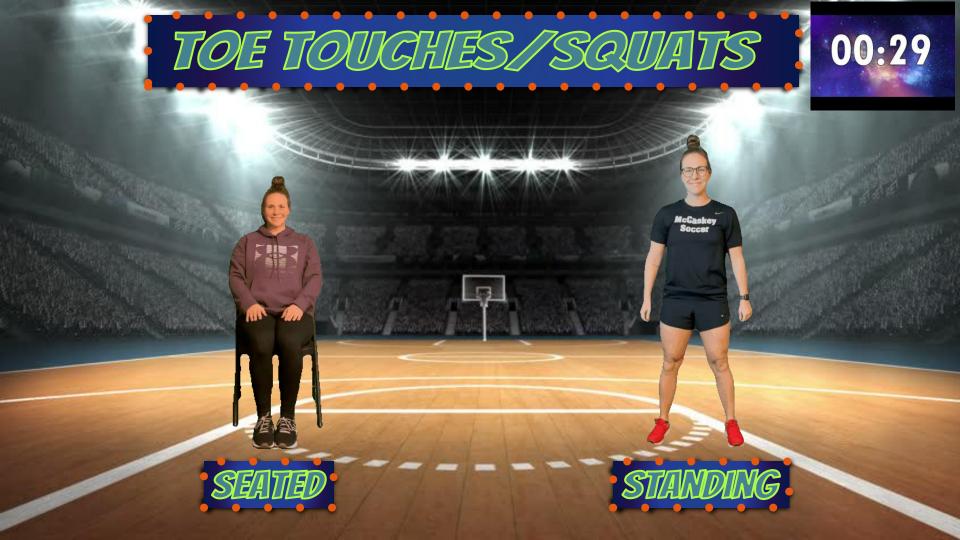

### DIRECTIONSE

WATCH A SCENE FROM SPACE JAM.

PERFORM AN EXERCISE OR SKILL FROM THE SCENE FOR 30 SECONDS. IF YOU HAVE A BASKETBALL/BALL, USE IT TO PRACTICE! YOU WILL THEN HAVE 10 SECONDS TO REST. LET'S WORK TOGETHER TO BEAT THE MONSTARS!

#### TIME TO WARM UP!

0