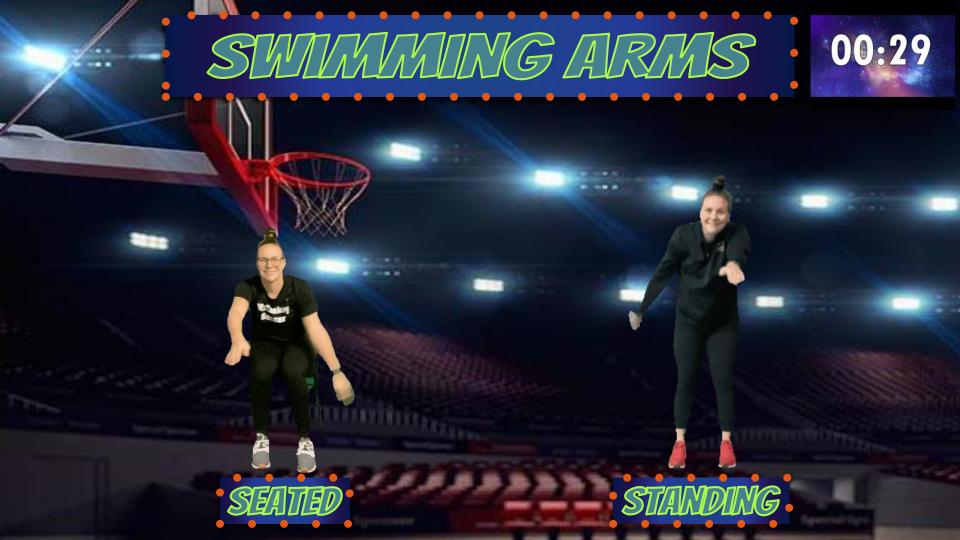

### DIRECTIONSE

WATCH A SCENE FROM SPACE JAM.

PERFORM AN EXERCISE OR SKILL FROM THE SCENE FOR 30 SECONDS. IF YOU HAVE A BASKETBALL/BALL, USE IT TO PRACTICE! YOU WILL THEN HAVE 10 SECONDS TO REST. LET'S WORK TOGETHER TO BEAT THE MONSTARS!