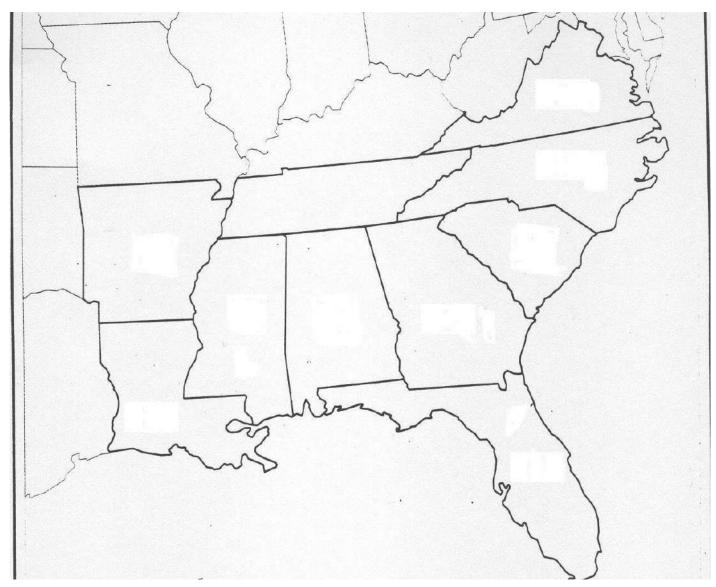

## **Southeast USA Practice Map**

<u>DIRECTIONS</u>: Use the blank map below to help you study for your map quiz on the Southeastern United States of America. The names of the STATES in this region can be found below the map. Next to each state name, write the capital city of each state on the line. **BE SURE TO STUDY** <u>BOTH</u> **THE LOCATION OF THE STATES ON THE MAP & THE NAMES OF THEIR CAPITAL CITIES!** 

| ALABAMA (capital is)     | NORTH CAROLINA (capital is |
|--------------------------|----------------------------|
| ARKANSAS (capital is)    | SOUTH CAROLINA (capital is |
| GEORGIA (capital is)     | TENNESSEE (capital is)     |
| FLORIDA (capital is)     | VIRGINIA (capital is)      |
| LOUISIANA (capital is)   | WEST VIRGINIA (capital is) |
| MISSISSIPPI (capital is) |                            |