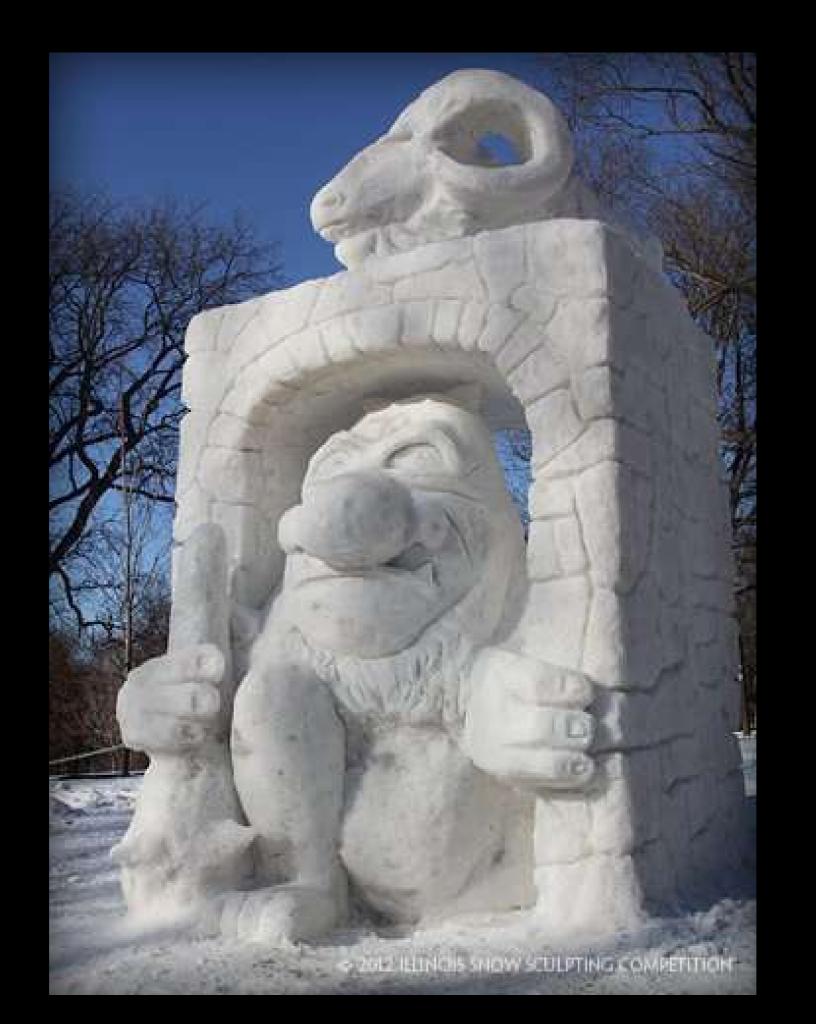

## 2014 Winners

- 1st Place: Rockford Christian (Block K) "Hidden Power"
- 2nd Place: Byron High School (Block L) "Mother Deerest"
- 3rd Place: Belvidere North High School (Block D) "Ice Gator"
- Artists Choice: Rockford Christian (Block K) "Hidden Power"
- Linda K White: Byron High School (Block L) "Mother Deerest"
- Committee's Choice: Marengo High School (Block F) "The Embrace"
- People's Choice: Belvidere North High School (Block D) "Ice Gator"