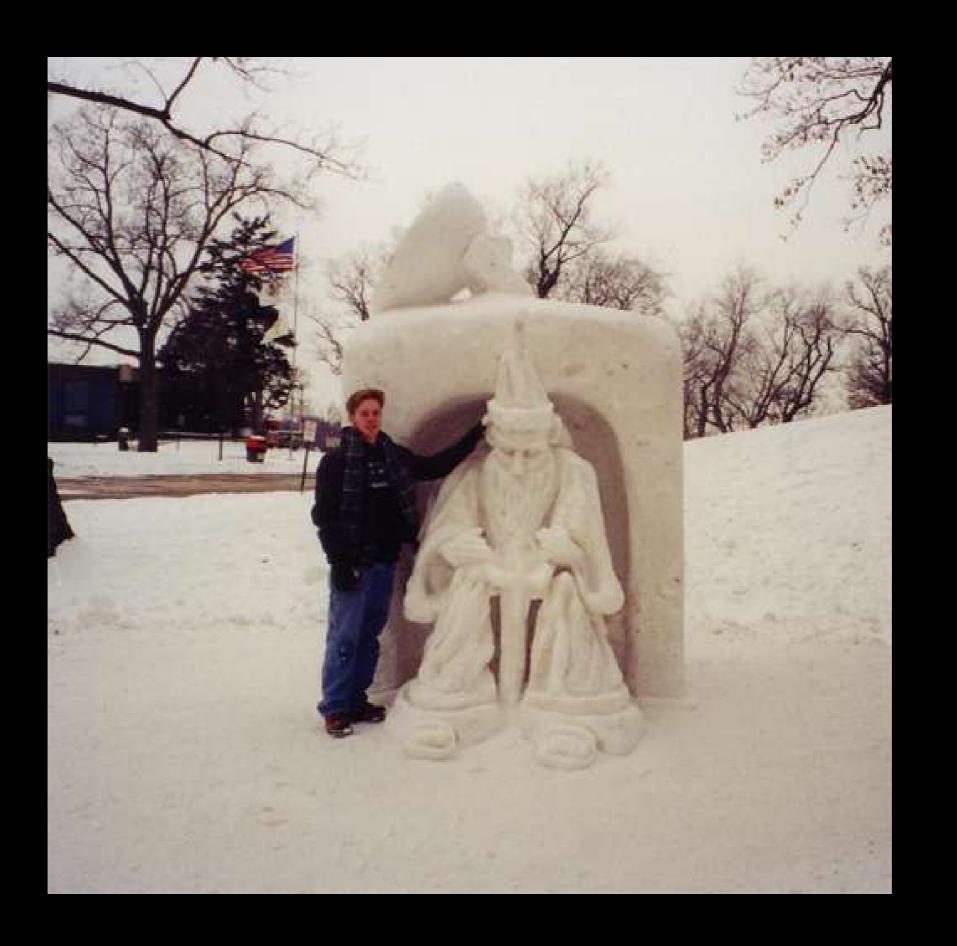

2014 Roosevelt Team

**2015 Roosevelt Team** 

15 other local High Schools Compete

These guys did!

Kyle Snow Sculpted from 2000-2004

14 feet tall