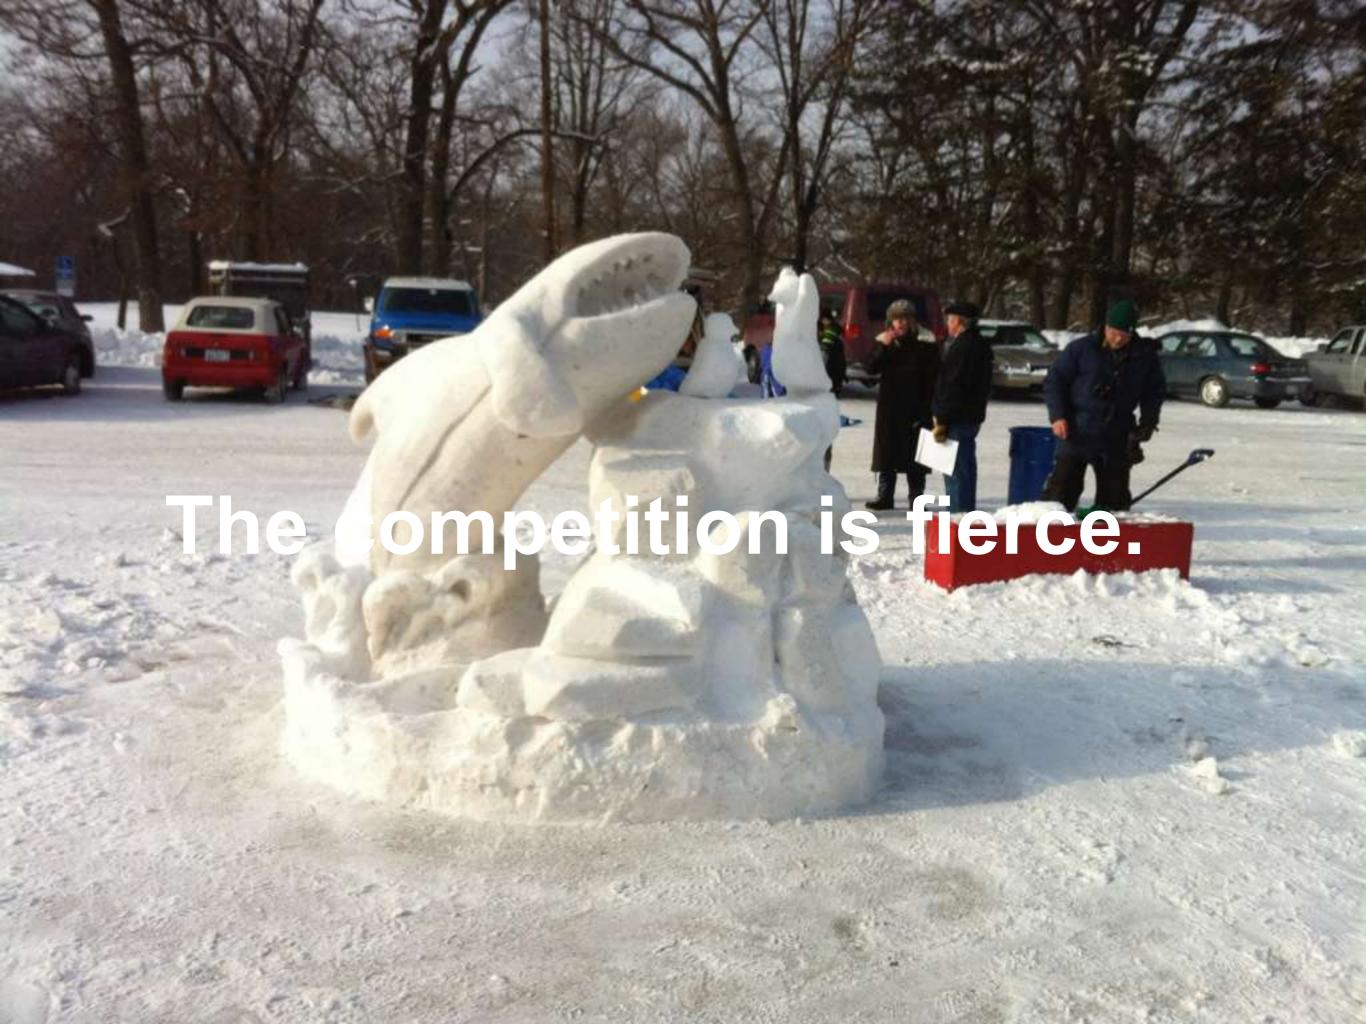

2014 Roosevelt Team

**2015 Roosevelt Team** 

15 other local High Schools Compete

These guys did!

Kyle Snow Sculpted from 2000-2004

14 feet tall