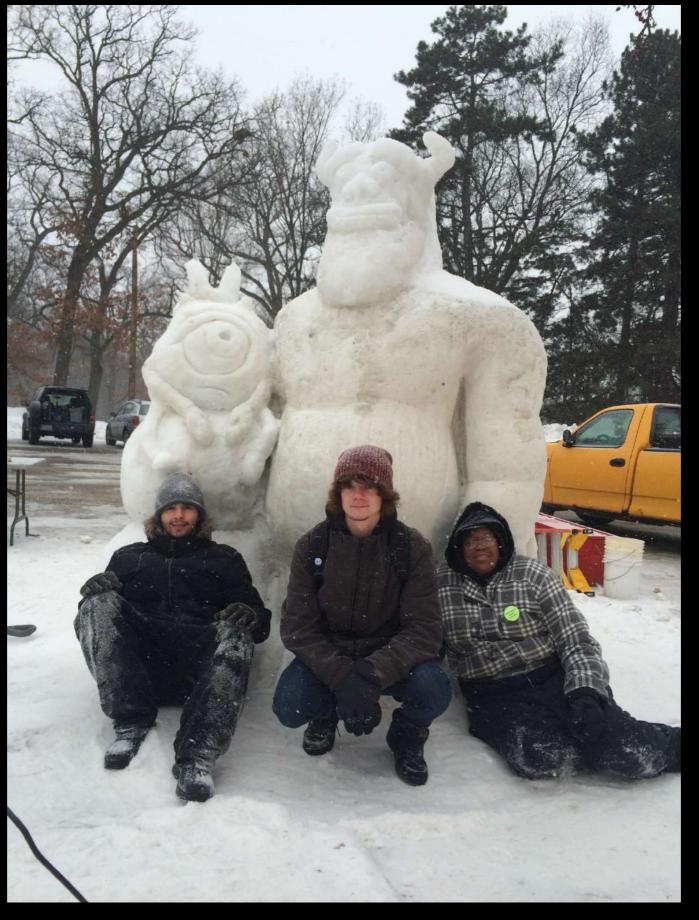

## 2014 Winners

- 1st Place: Rockford Christian (Block K) "Hidden Power"
- 2nd Place: Byron High School (Block L) "Mother Deerest"
- 3rd Place: Belvidere North High School (Block D) "Ice Gator"
- Artists Choice: Rockford Christian (Block K) "Hidden Power"
- Linda K White: Byron High School (Block L) "Mother Deerest"
- Committee's Choice: Marengo High School (Block F) "The Embrace"
- People's Choice: Belvidere North High School (Block D) "Ice Gator"