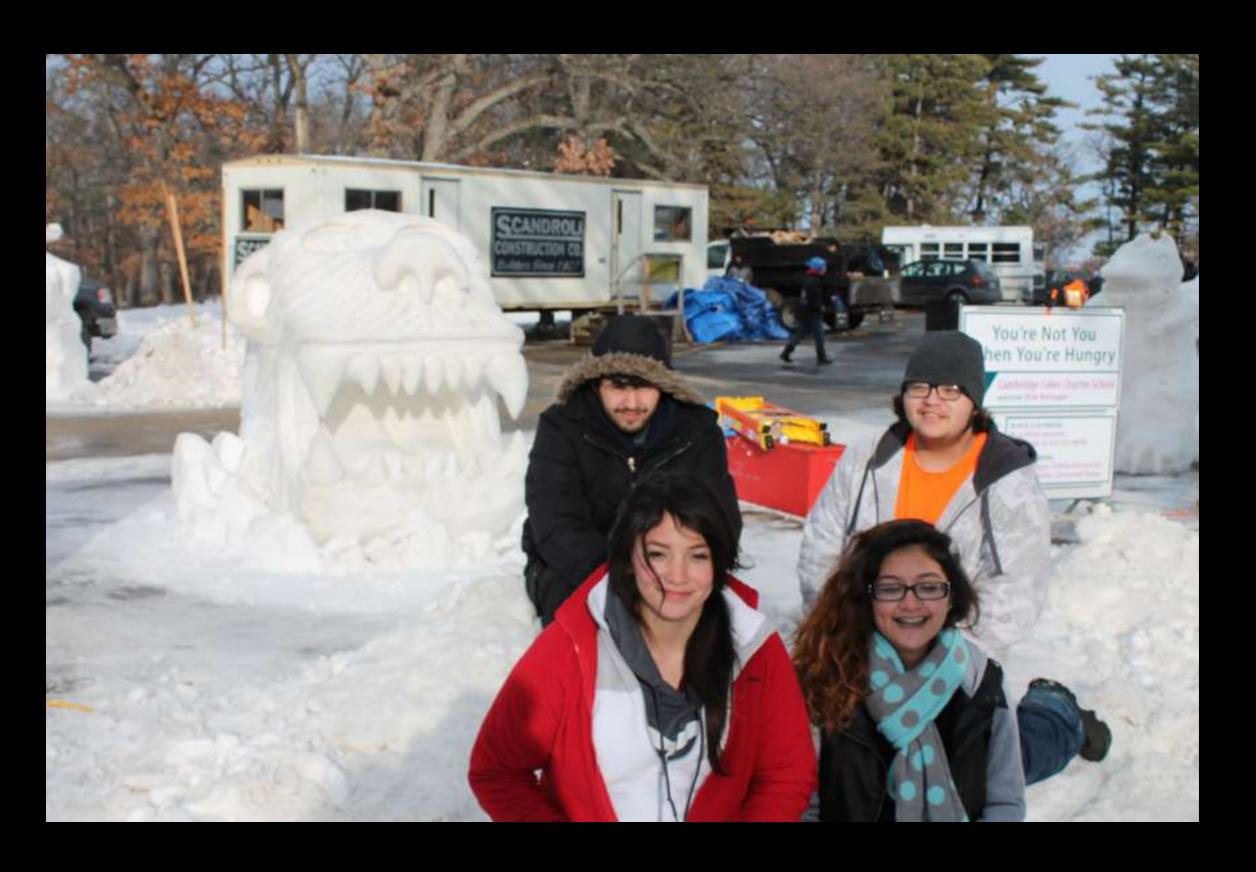

## **High School Competition Teams**

## Now taking team applications for 2015 competition →

Each team is comprised of four students from the same high school in northern Illinois with one team advisor (parent or teacher). Line drawings of each team's sculpture are submitted at time of application, and block assignments are done by lottery.

2014 Roosevelt Team

**2015 Roosevelt Team** 

15 other local High Schools Compete

These guys did!

Kyle Snow Sculpted from 2000-2004

14 feet tall