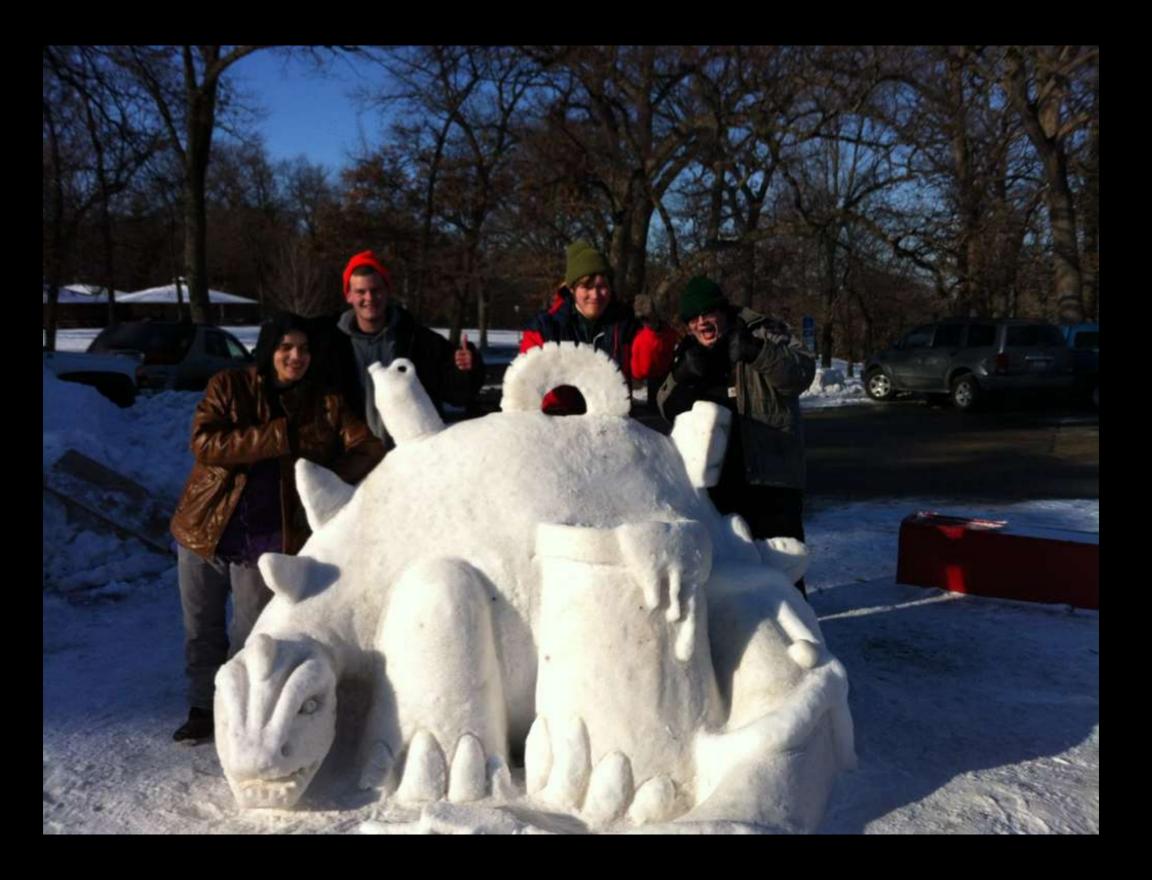

fb.me/3glaYOYY1

Snow Sculpting is only a few miles away from Roosevelt.

**2010 Roosevelt Team** 

**2011 Roosevelt Team** 

**2012 Roosevelt Team** 

2013 Roosevelt Team Design Event canceled due to lack of snow

2014 Roosevelt Team

**2015 Roosevelt Team** 

15 other local High Schools Compete

These guys did!

Kyle Snow Sculpted from 2000-2004

14 feet tall