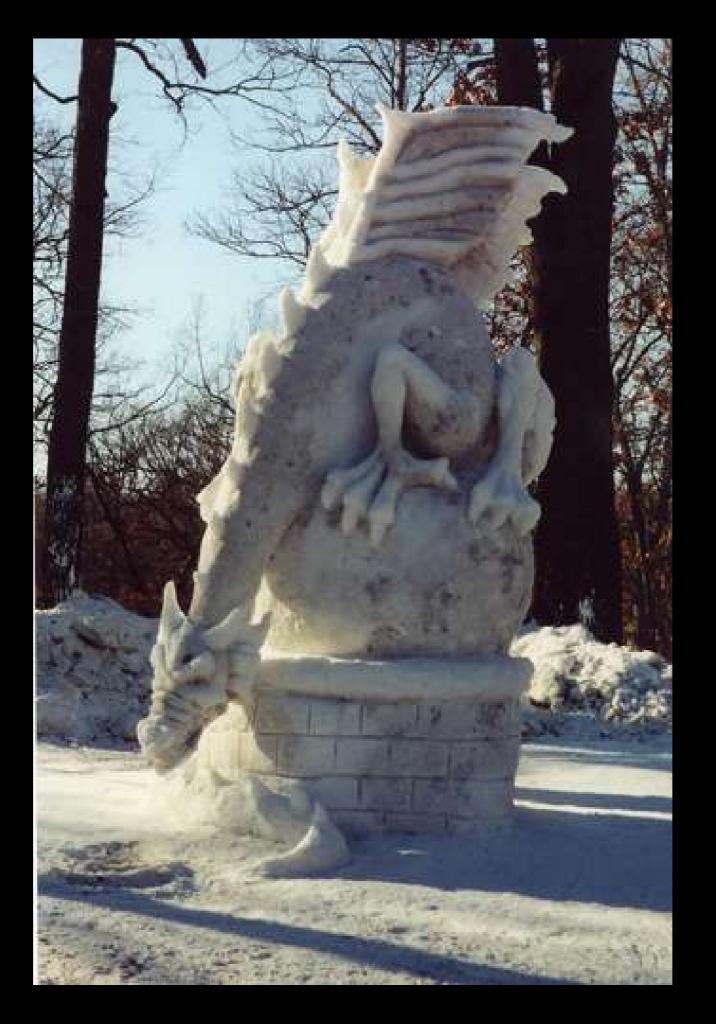

Snow Sculpting

This is not snow sculpting

This is snow sculpting

Harbin Ice Festival

The Competition

The Teams

The Par

Latest News

fb.me/3glaYOYY1

Snow Sculpting is only a few miles away from Roosevelt.

**2010 Roosevelt Team** 

**2011 Roosevelt Team** 

**2012 Roosevelt Team** 

2013 Roosevelt Team Design Event canceled due to lack of snow