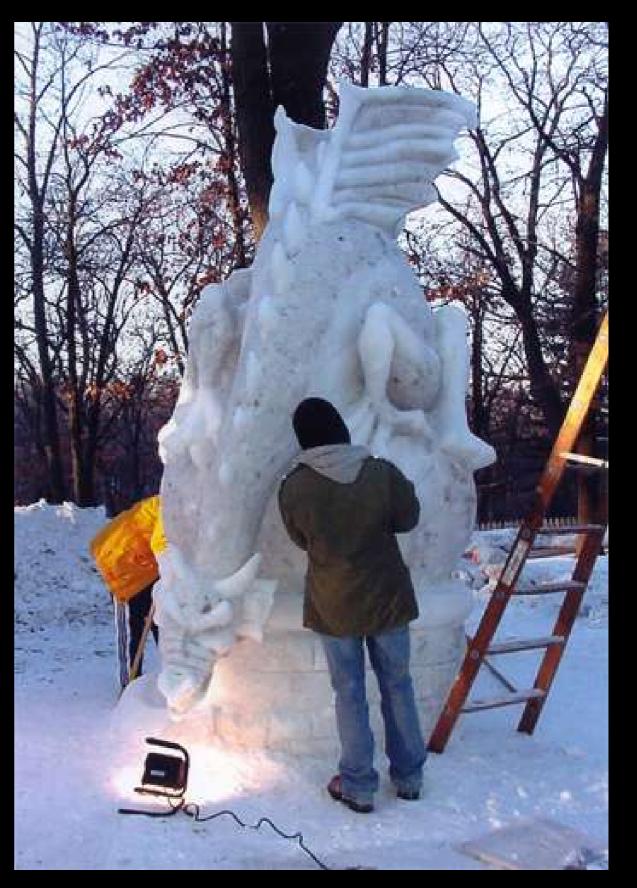

2014 Roosevelt Team

**2015 Roosevelt Team** 

15 other local High Schools Compete

These guys did!

Kyle Snow Sculpted from 2000-2004

14 feet tall