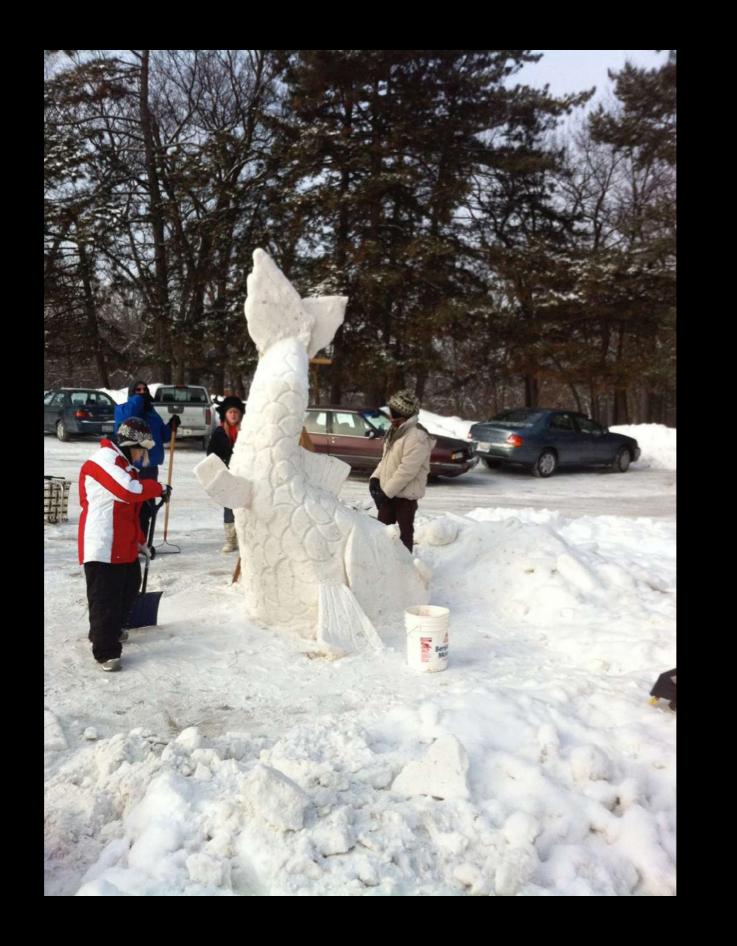

fb.me/3glaYOYY1

Snow Sculpting is only a few miles away from Roosevelt.

**2010 Roosevelt Team** 

**2011 Roosevelt Team** 

**2012 Roosevelt Team** 

2013 Roosevelt Team Design Event canceled due to lack of snow

2014 Roosevelt Team

**2015 Roosevelt Team** 

15 other local High Schools Compete

These guys did!

Kyle Snow Sculpted from 2000-2004

14 feet tall