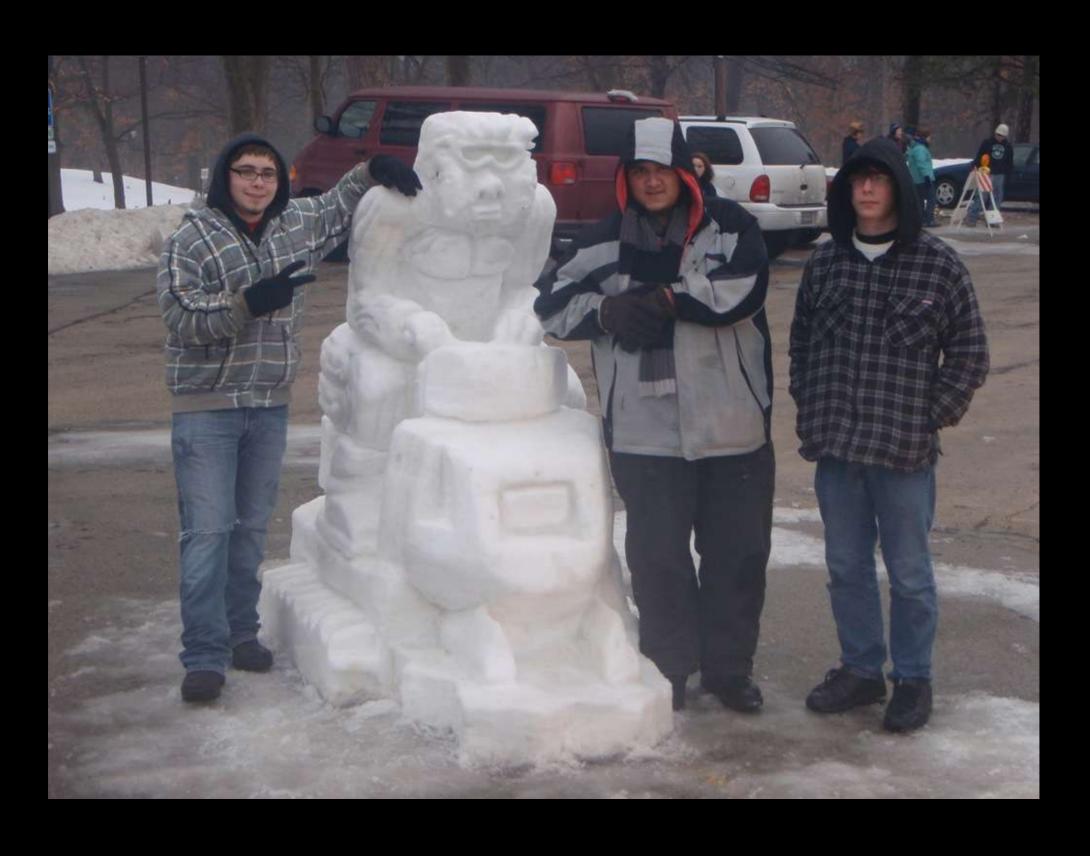

fb.me/3glaYOYY1

Snow Sculpting is only a few miles away from Roosevelt.

**2010 Roosevelt Team** 

**2011 Roosevelt Team** 

**2012 Roosevelt Team** 

2013 Roosevelt Team Design Event canceled due to lack of snow

2014 Roosevelt Team

**2015 Roosevelt Team** 

15 other local High Schools Compete

These guys did!

Kyle Snow Sculpted from 2000-2004

14 feet tall