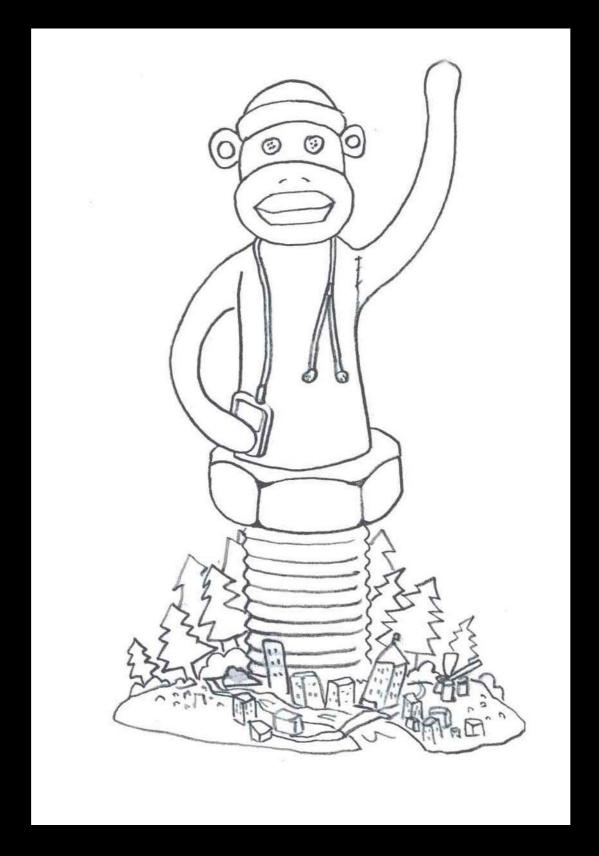

## Now taking team applications for 2015 competition →

Each team is comprised of four students from the same high school in northern Illinois with one team advisor (parent or teacher). Line drawings of each team's sculpture are submitted at time of application, and block assignments are done by lottery.