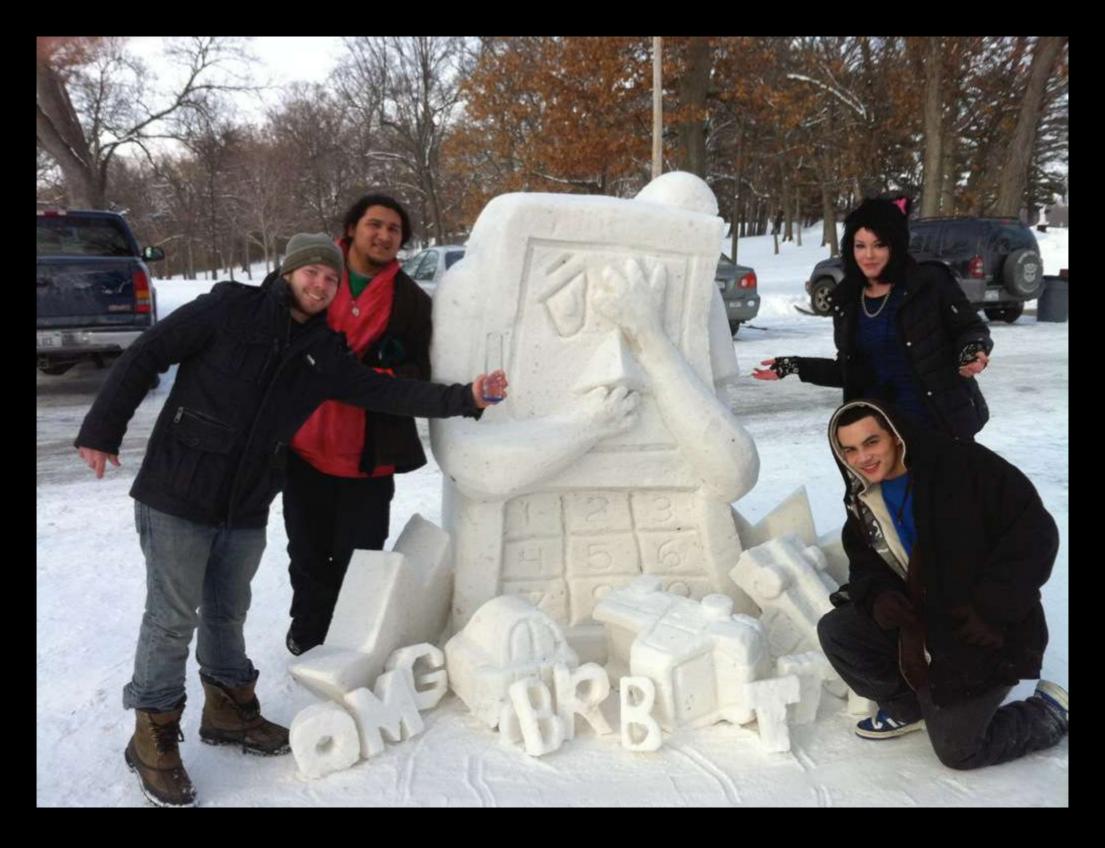

fb.me/3glaYOYY1

Snow Sculpting is only a few miles away from Roosevelt.

**2010 Roosevelt Team** 

**2011 Roosevelt Team** 

**2012 Roosevelt Team** 

2013 Roosevelt Team Design Event canceled due to lack of snow

2014 Roosevelt Team

**2015 Roosevelt Team** 

15 other local High Schools Compete

These guys did!

Kyle Snow Sculpted from 2000-2004

14 feet tall