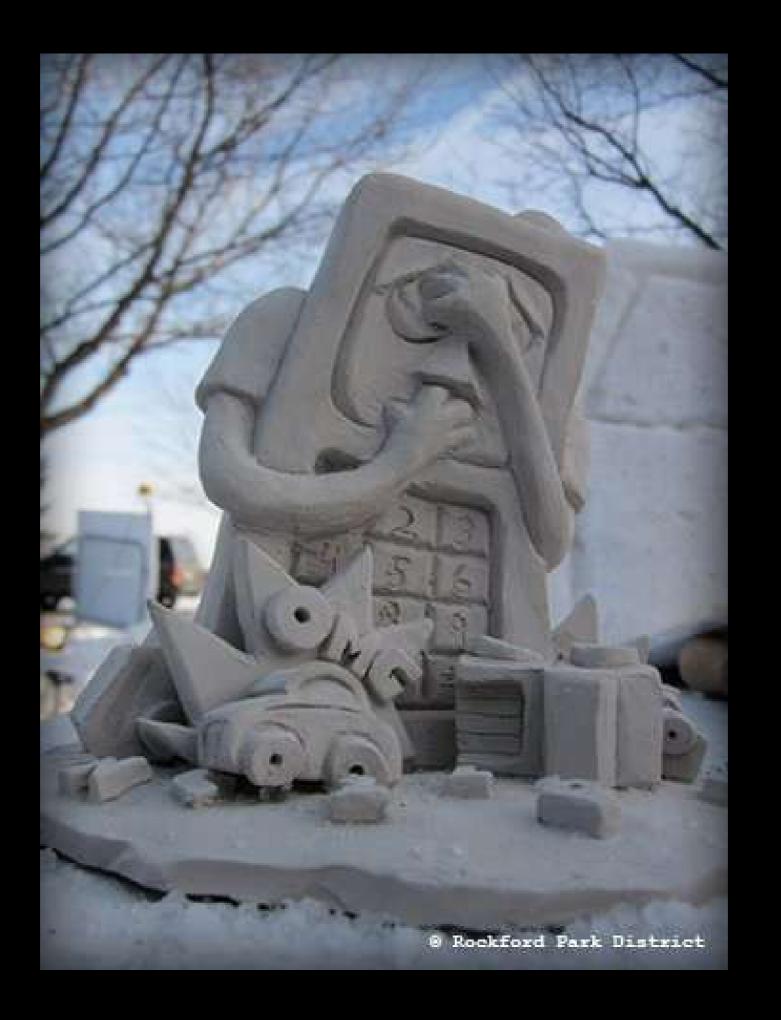

## 2014 Winners

- 1st Place: Rockford Christian (Block K) "Hidden Power"
- 2nd Place: Byron High School (Block L) "Mother Deerest"
- 3rd Place: Belvidere North High School (Block D) "Ice Gator"
- Artists Choice: Rockford Christian (Block K) "Hidden Power"
- Linda K White: Byron High School (Block L) "Mother Deerest"
- Committee's Choice: Marengo High School (Block F) "The Embrace"
- People's Choice: Belvidere North High School (Block D) "Ice Gator"