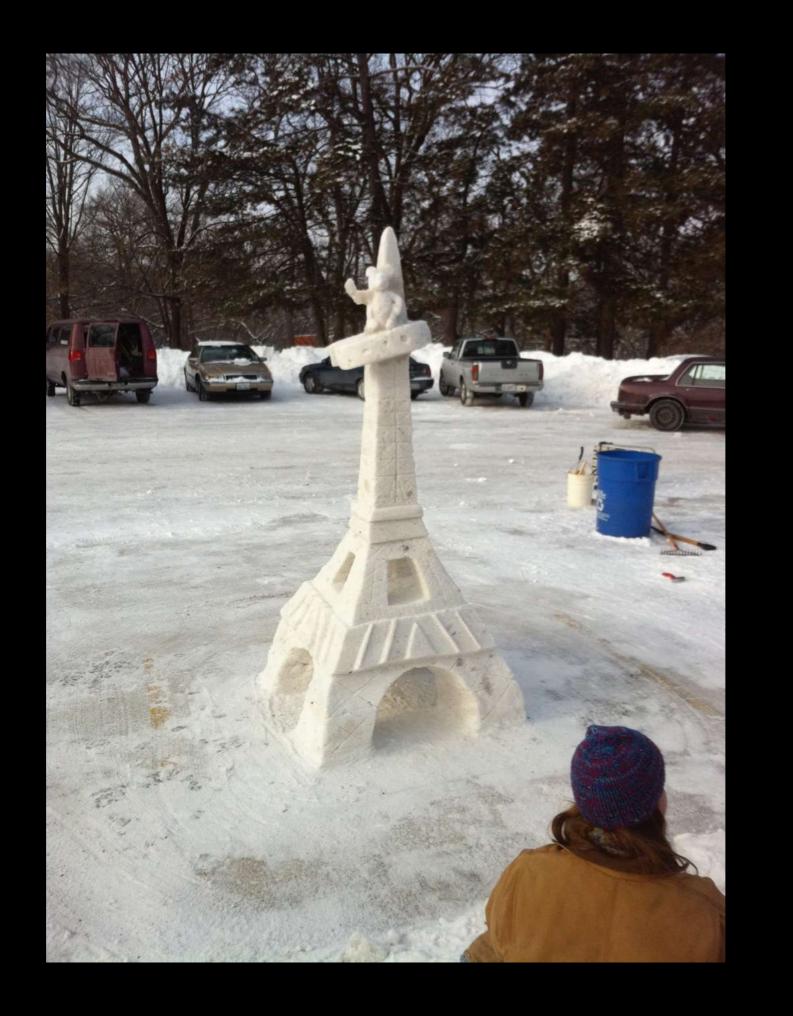

fb.me/3glaYOYY1

Snow Sculpting is only a few miles away from Roosevelt.

**2010 Roosevelt Team** 

**2011 Roosevelt Team** 

**2012 Roosevelt Team** 

2013 Roosevelt Team Design Event canceled due to lack of snow

2014 Roosevelt Team

**2015 Roosevelt Team** 

15 other local High Schools Compete

These guys did!

Kyle Snow Sculpted from 2000-2004

14 feet tall