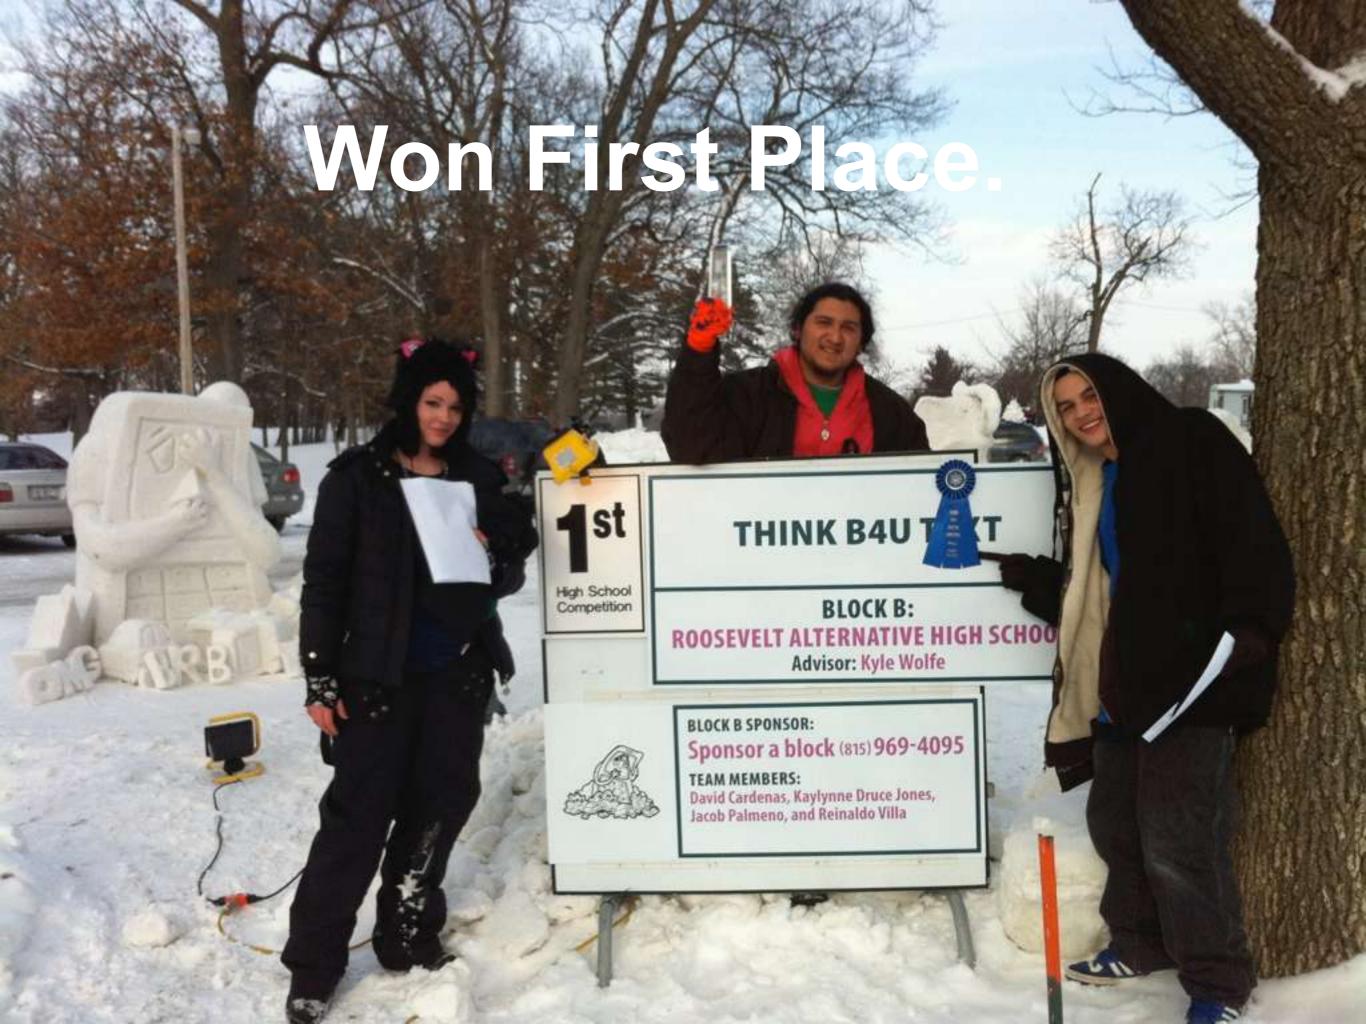

fb.me/3glaYOYY1

Snow Sculpting is only a few miles away from Roosevelt.

**2010 Roosevelt Team** 

**2011 Roosevelt Team** 

**2012 Roosevelt Team** 

2013 Roosevelt Team Design Event canceled due to lack of snow