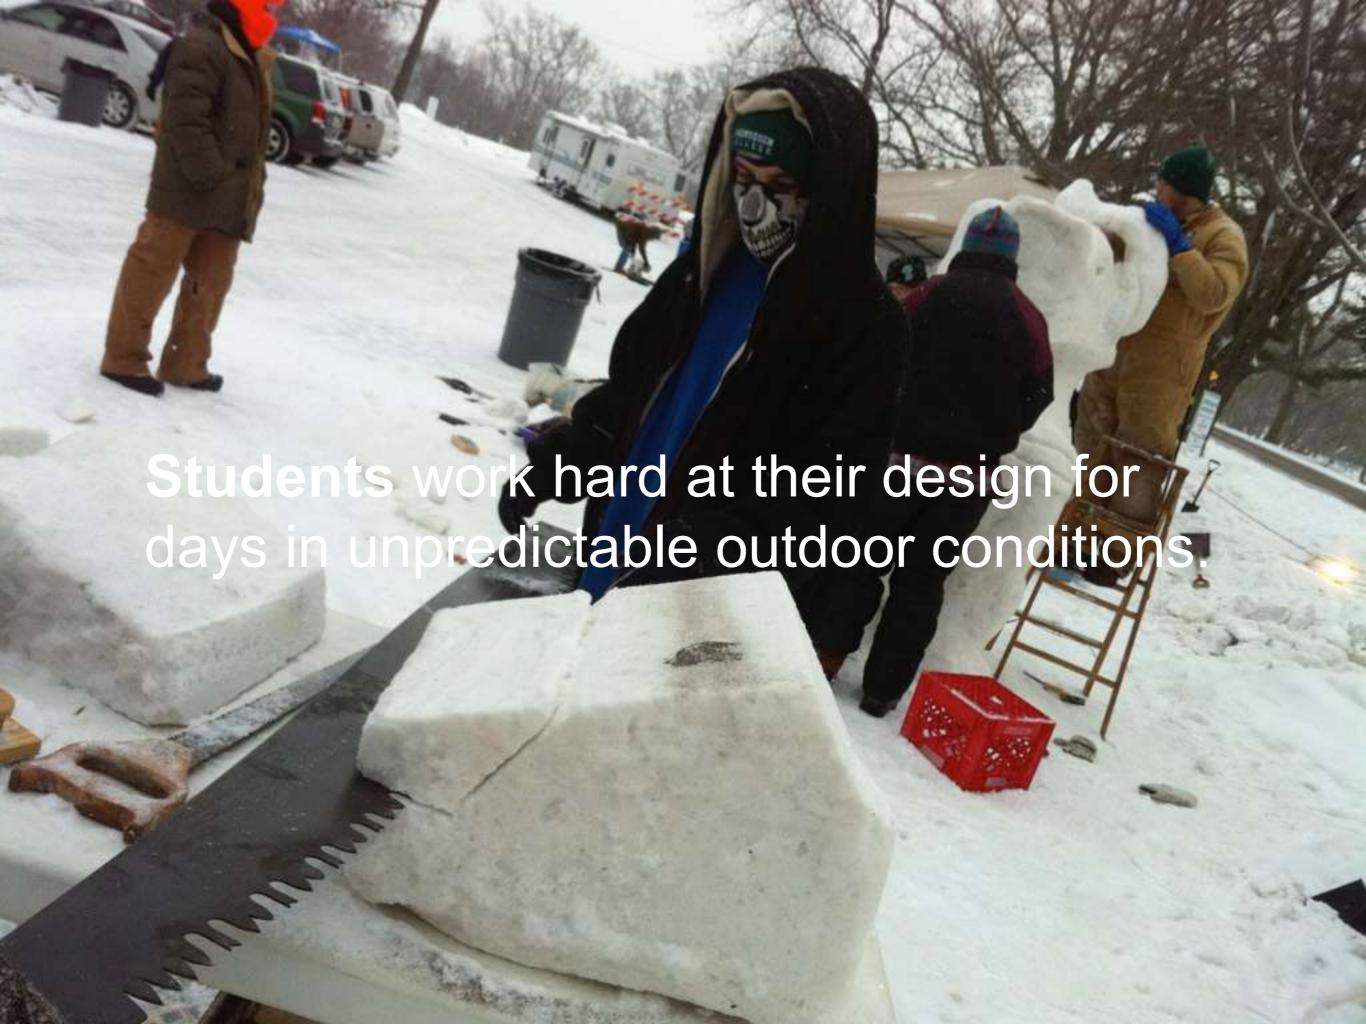

## Now taking team applications for 2015 competition →

Each team is comprised of four students from the same high school in northern Illinois with one team advisor (parent or teacher). Line drawings of each team's sculpture are submitted at time of application, and block assignments are done by lottery.