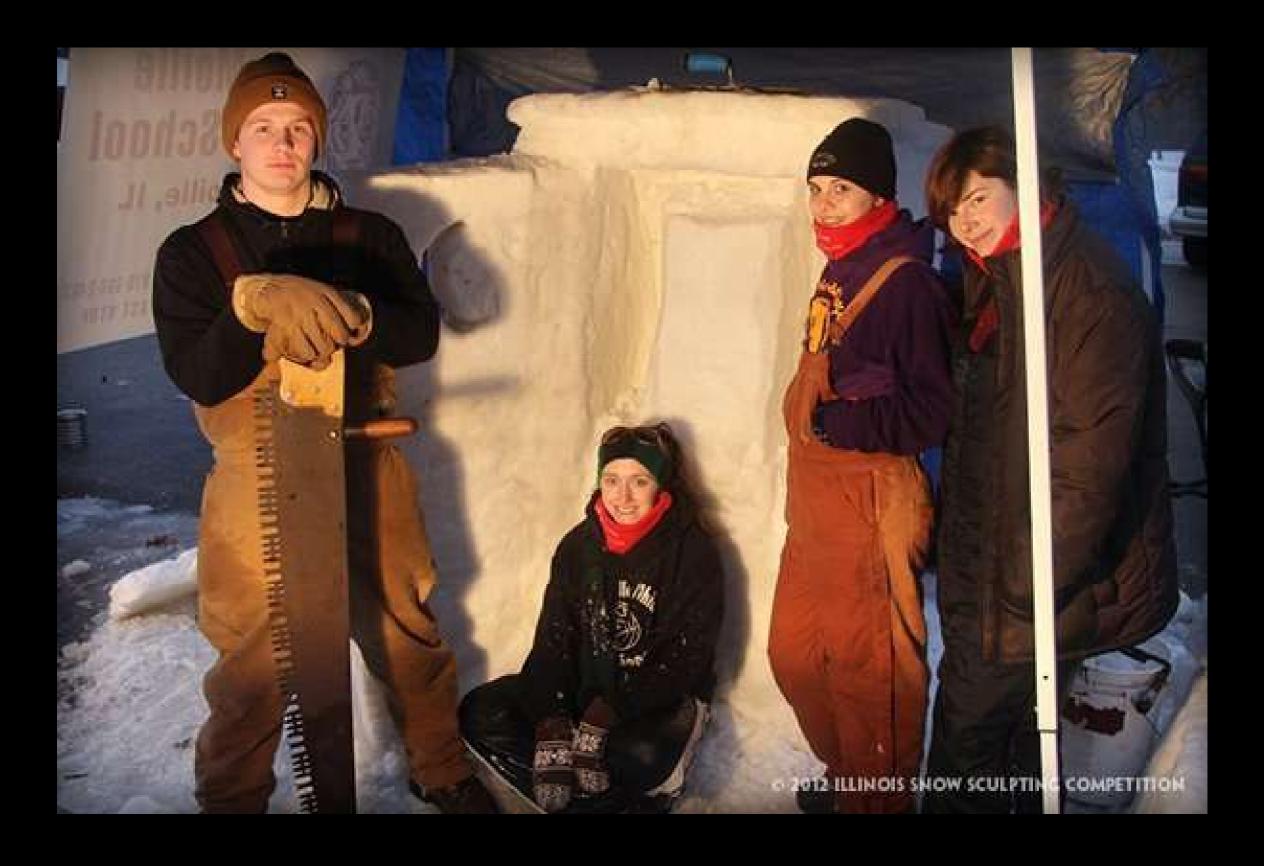

fb.me/3glaYOYY1

Snow Sculpting is only a few miles away from Roosevelt.

**2010 Roosevelt Team** 

**2011 Roosevelt Team** 

**2012 Roosevelt Team** 

2013 Roosevelt Team Design Event canceled due to lack of snow