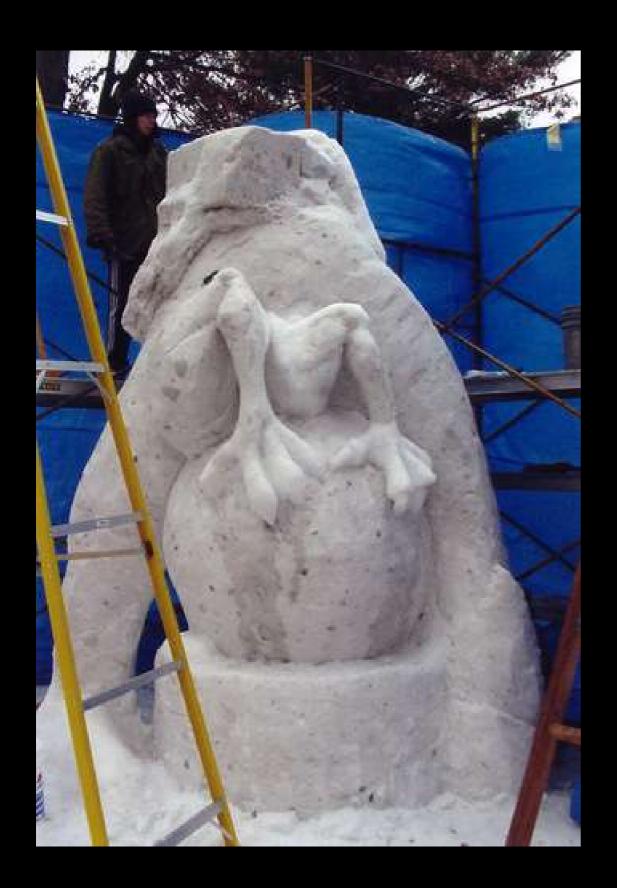

2014 Roosevelt Team

**2015 Roosevelt Team** 

15 other local High Schools Compete

These guys did!

Kyle Snow Sculpted from 2000-2004

14 feet tall