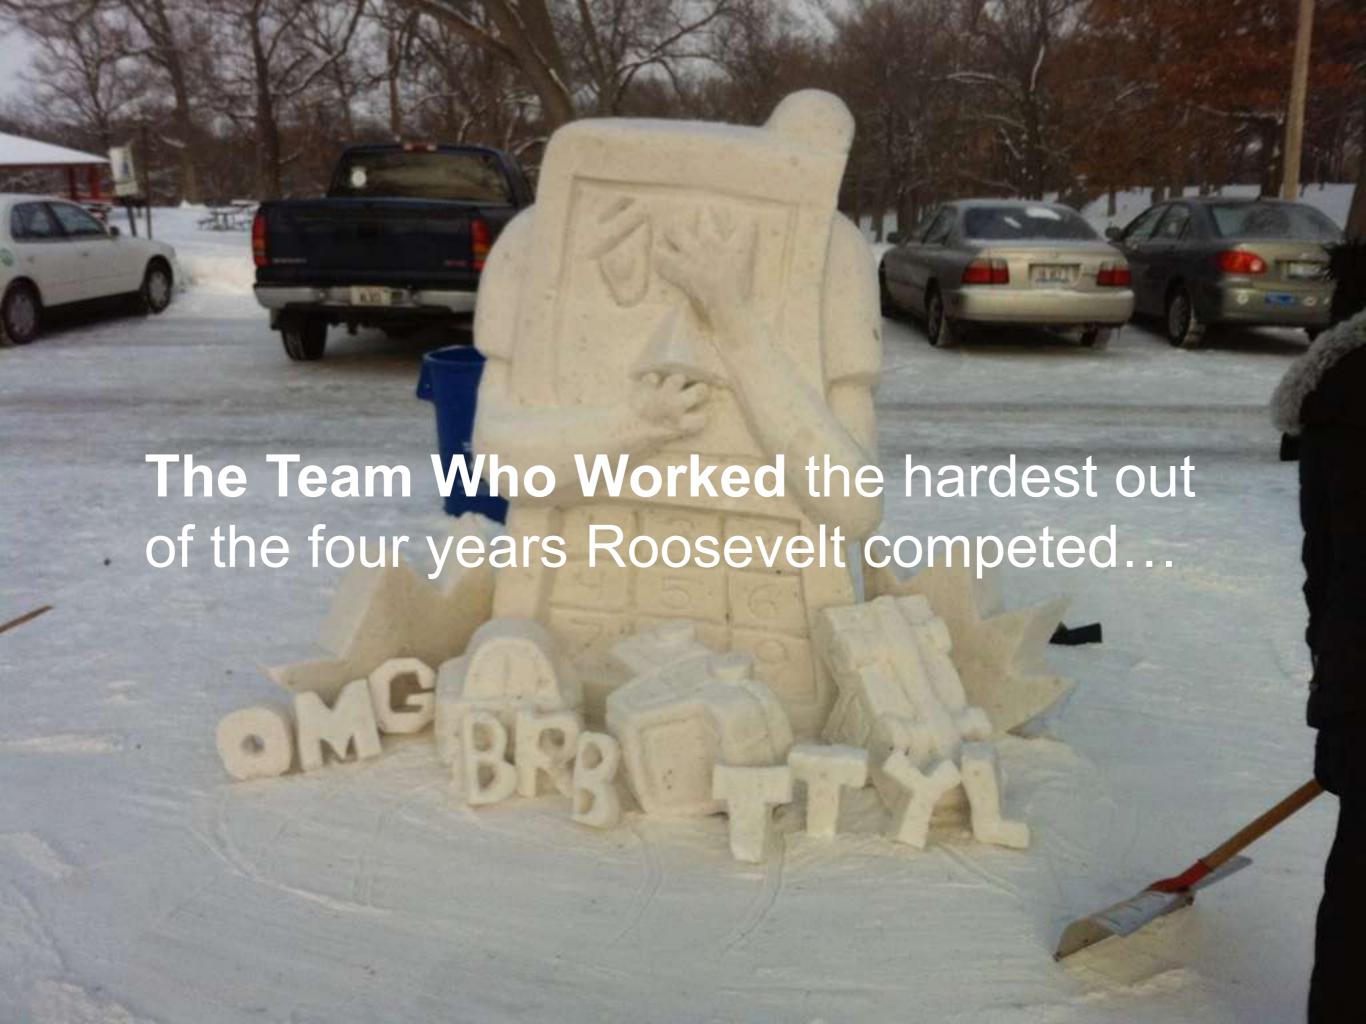

fb.me/3glaYOYY1

Snow Sculpting is only a few miles away from Roosevelt.

**2010 Roosevelt Team** 

**2011 Roosevelt Team** 

**2012 Roosevelt Team** 

2013 Roosevelt Team Design Event canceled due to lack of snow