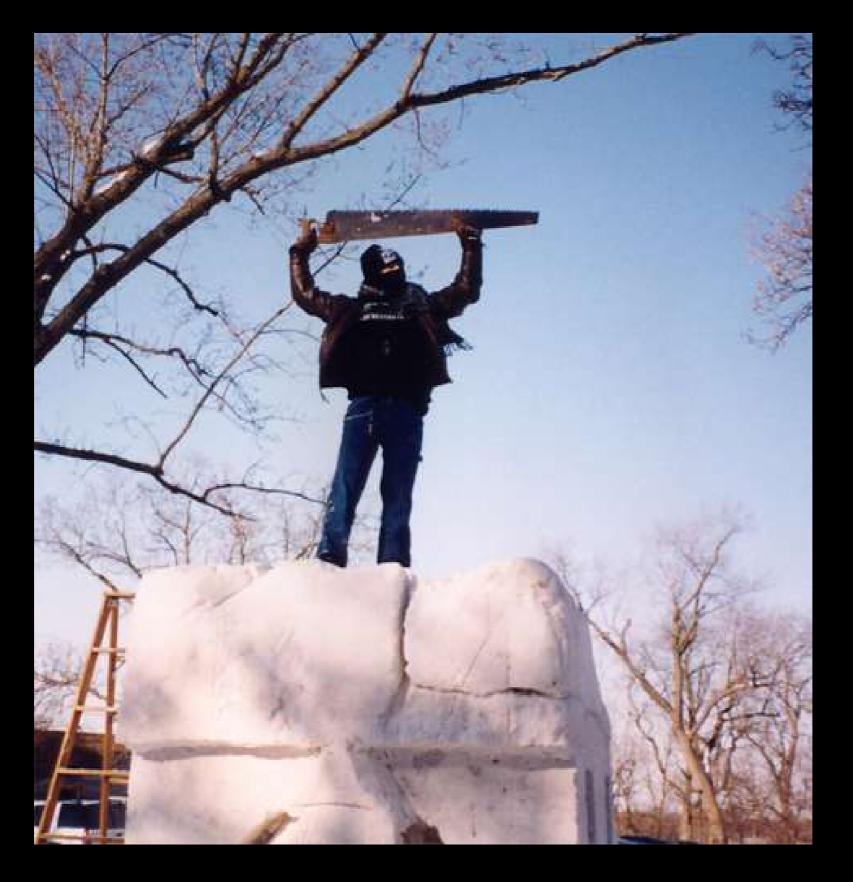

2014 Roosevelt Team

**2015 Roosevelt Team** 

15 other local High Schools Compete

These guys did!

Kyle Snow Sculpted from 2000-2004

14 feet tall