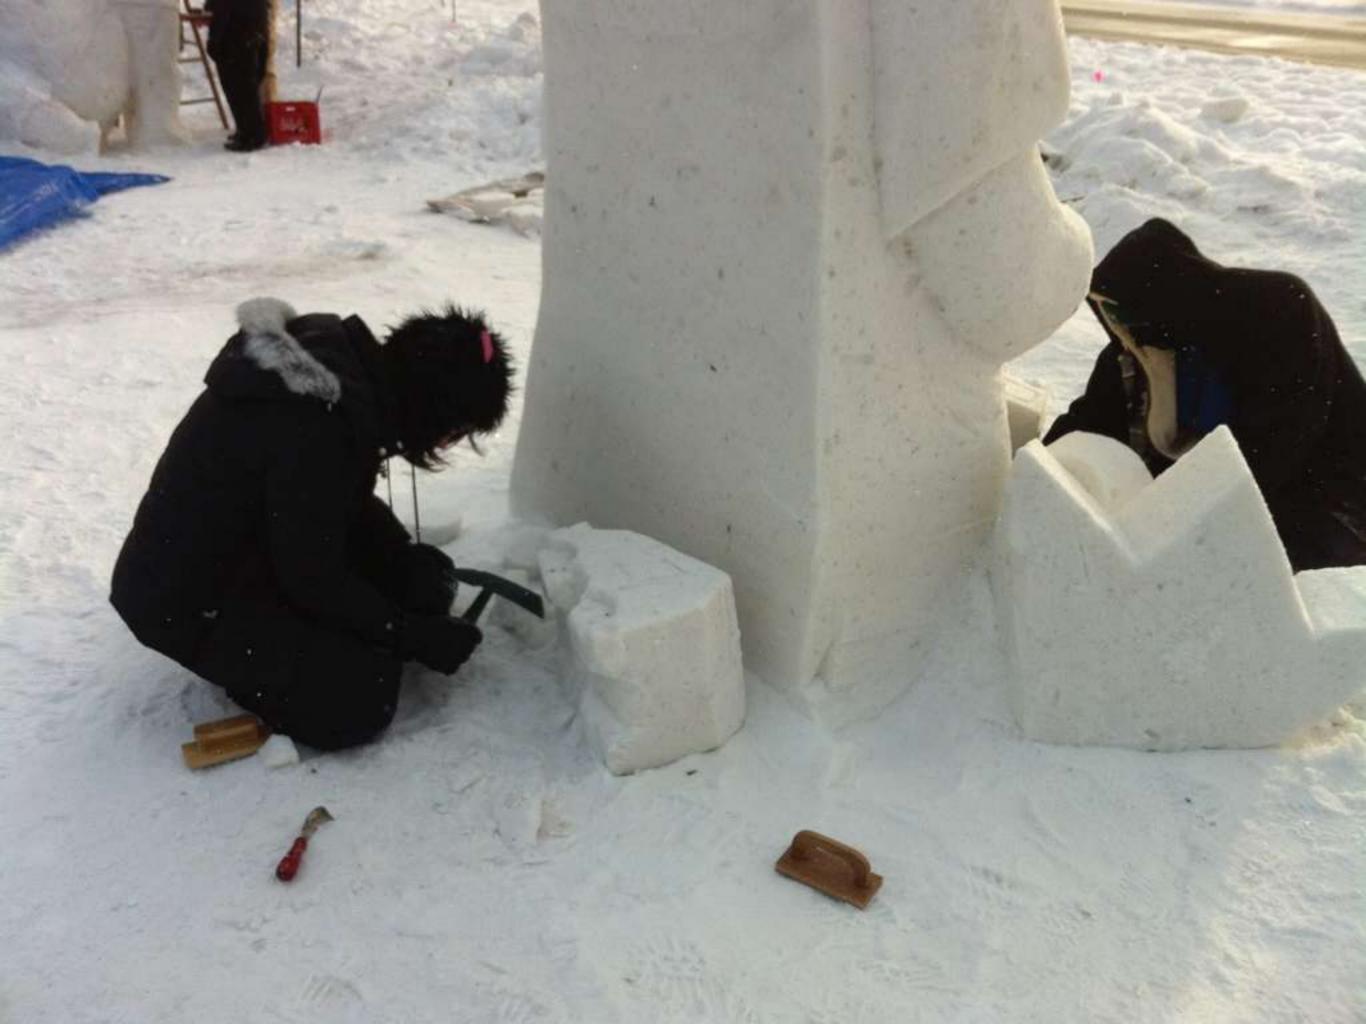

## Now taking team applications for 2015 competition →

Each team is comprised of four students from the same high school in northern Illinois with one team advisor (parent or teacher). Line drawings of each team's sculpture are submitted at time of application, and block assignments are done by lottery.