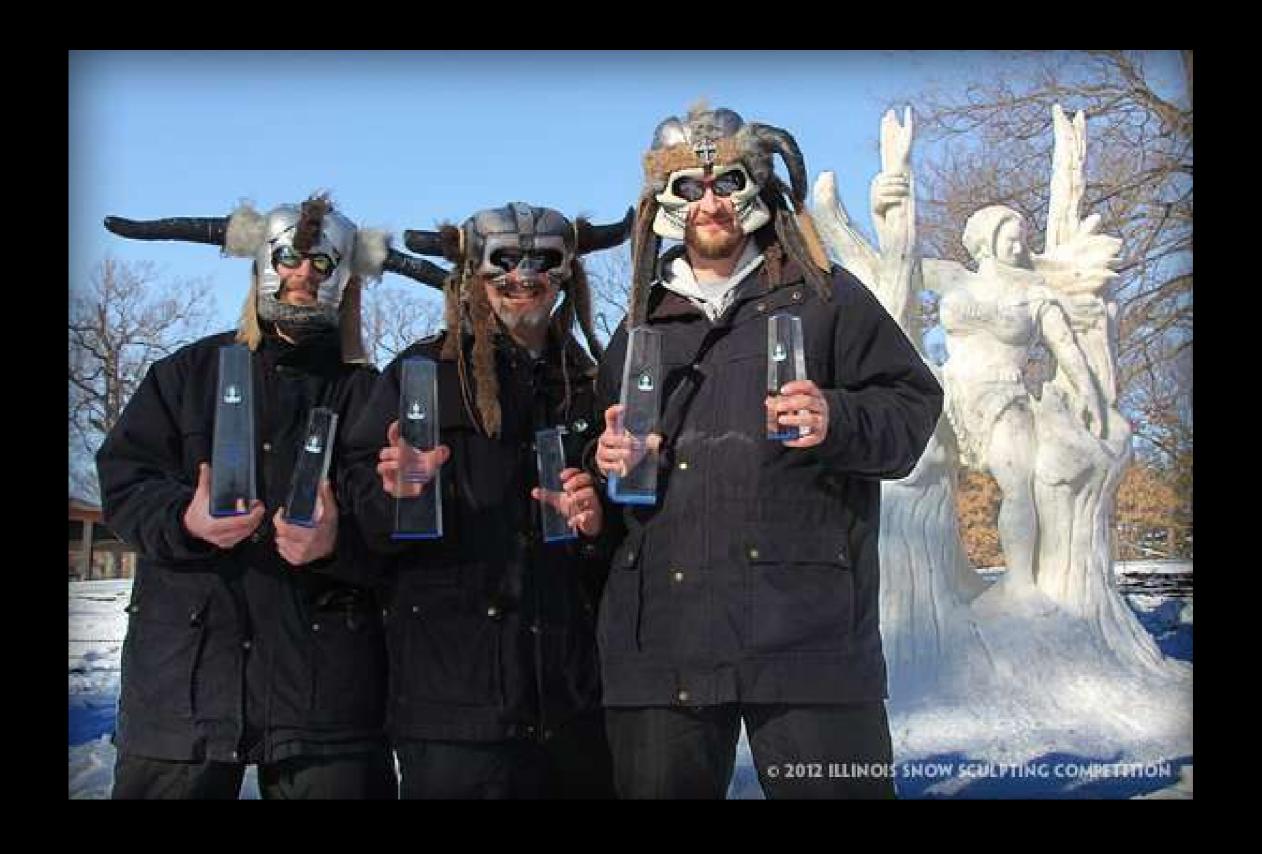

## 2014 Winners

- 1st Place: Rockford Christian (Block K) "Hidden Power"
- 2nd Place: Byron High School (Block L) "Mother Deerest"
- 3rd Place: Belvidere North High School (Block D) "Ice Gator"
- Artists Choice: Rockford Christian (Block K) "Hidden Power"
- Linda K White: Byron High School (Block L) "Mother Deerest"
- Committee's Choice: Marengo High School (Block F) "The Embrace"
- People's Choice: Belvidere North High School (Block D) "Ice Gator"

2014 Roosevelt Team

**2015 Roosevelt Team** 

15 other local High Schools Compete

These guys did!

Kyle Snow Sculpted from 2000-2004

14 feet tall