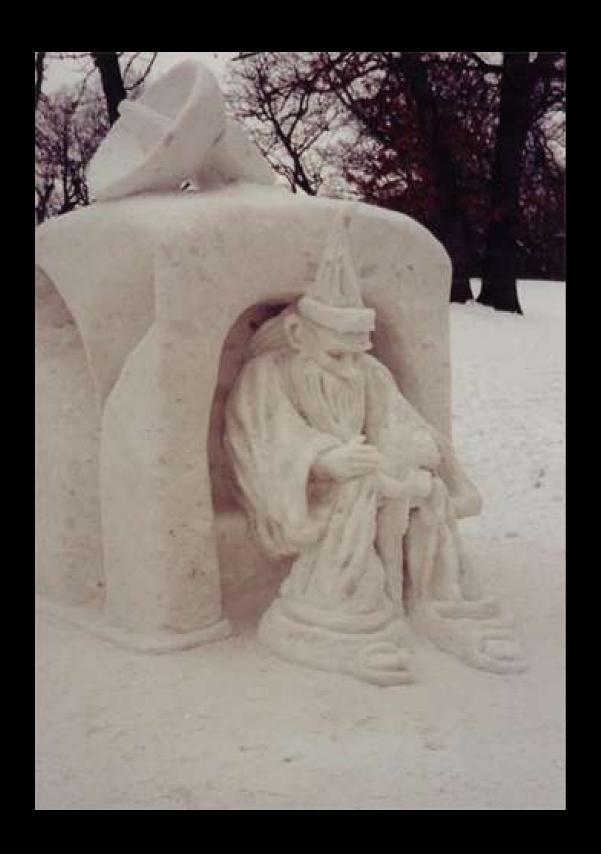

2014 Roosevelt Team

**2015 Roosevelt Team** 

15 other local High Schools Compete

These guys did!

Kyle Snow Sculpted from 2000-2004

14 feet tall