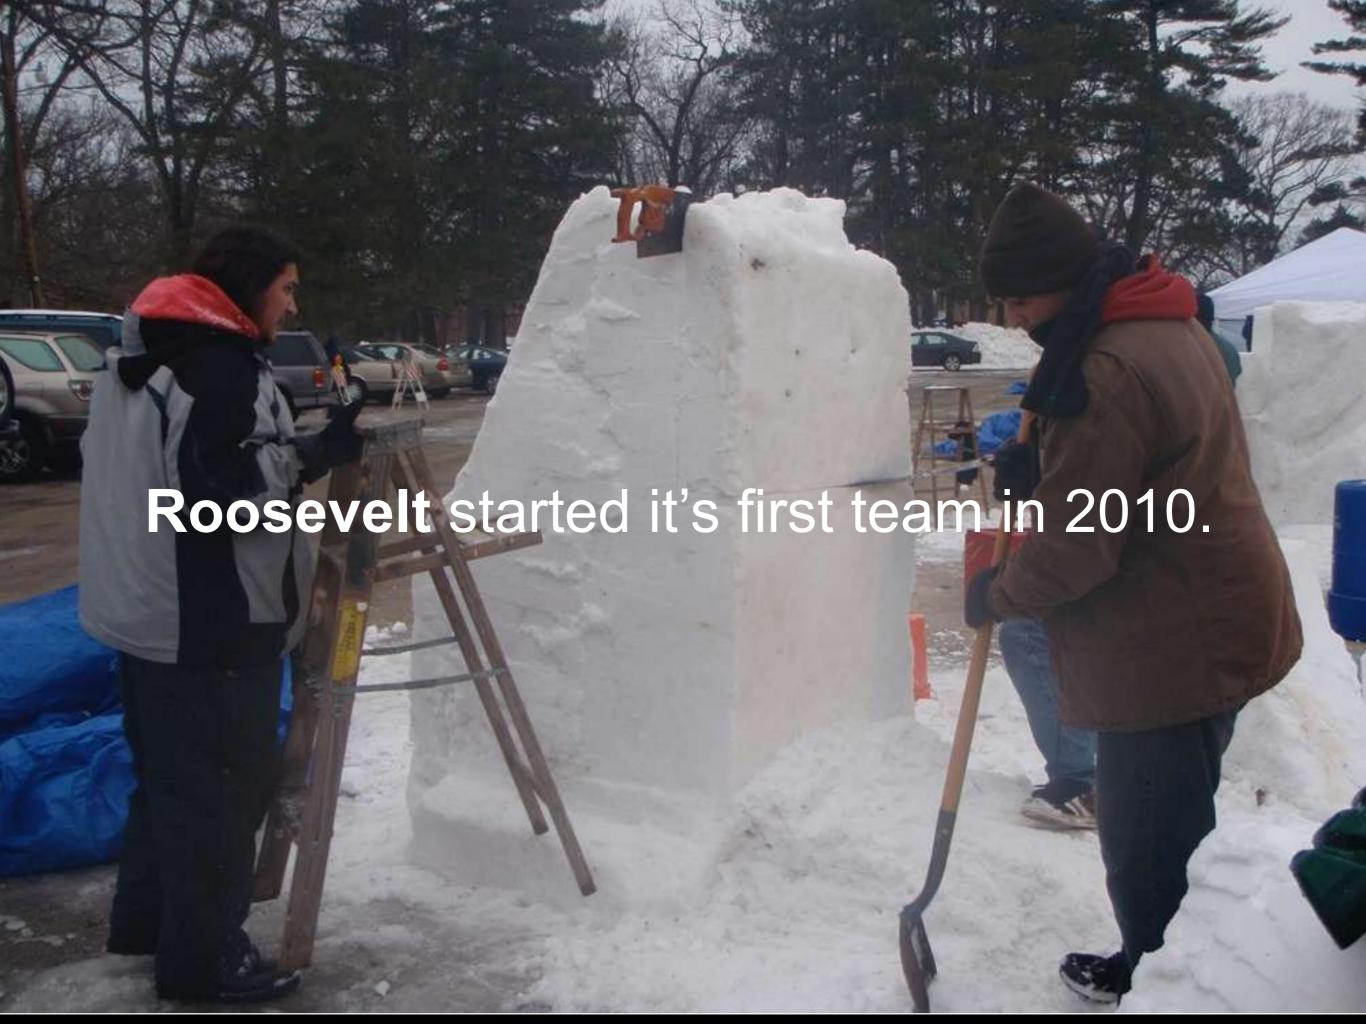

fb.me/3glaYOYY1

Snow Sculpting is only a few miles away from Roosevelt.

**2010 Roosevelt Team** 

**2011 Roosevelt Team** 

**2012 Roosevelt Team** 

2013 Roosevelt Team Design Event canceled due to lack of snow