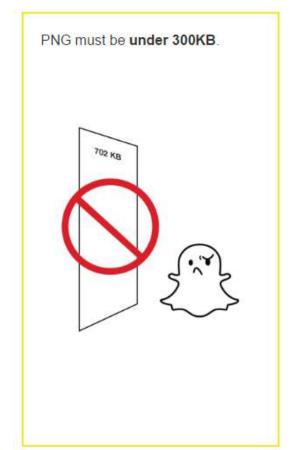

# Create a School Geofilter



#### What is a Geofilter?

Snapchat geofilters are the location-based graphics that you can place over your photo.







#### **Snapchat Geofilter Activity**

Create an image that can be submitted to Snapchat as our very own school filter

- It must represent our school
- It must be appropriate

## Requirements - from SnapChat Website





## Other Rules from Snapchat

- No logos or trademarks. The only exception is that SnapChat will accept college and university logos submitted by authorized officials from those schools.
- All graphics used must be 100% original.
- No photographs.
- No hashtags.
- Be creative and make it visually compelling.
- Don't cover up too much of the screen.
- Make sure it's relevant to the location and something that people will want to use.

#### **How to Create Your Filter**

- 1. Open the template on Google Drawings. Make sure you have your own copy. Do not change the background, leave it transparent (with checkered boxes)
- 2. Start creating by adding text, shapes, colors, etc. to your template.
- 3. Share it with me when you are done.