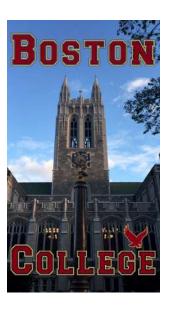

#### **Snapchat Geofilter Activity**

Create an image that can be submitted to Snapchat as our very own school filter

- It must represent our school
- It must be appropriate

## Other Rules from Snapchat

- No logos or trademarks. The only exception is that SnapChat will accept college and university logos submitted by authorized officials from those schools.
- All graphics used must be 100% original.
- No photographs.
- No hashtags.
- Be creative and make it visually compelling.
- Don't cover up too much of the screen.
- Make sure it's relevant to the location and something that people will want to use.