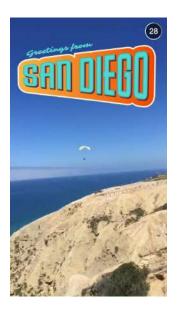

#### What is a Geofilter?

Snapchat geofilters are the location-based graphics that you can place over your photo.

#### **Snapchat Geofilter Activity**

Create an image that can be submitted to Snapchat as our very own school filter

- It must represent our school
- It must be appropriate