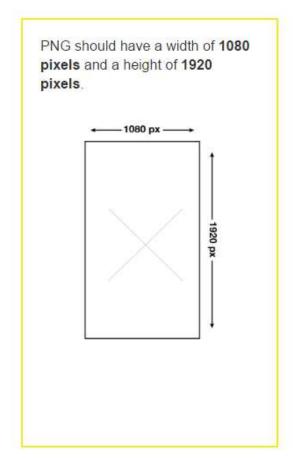

## Requirements - from SnapChat Website

#### **How to Create Your Filter**

- 1. Open the template on Google Drawings. Make sure you have your own copy. Do not change the background, leave it transparent (with checkered boxes)
- 2. Start creating by adding text, shapes, colors, etc. to your template.
- 3. Share it with me when you are done.