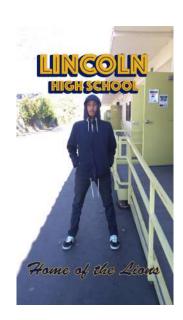

#### **Snapchat Geofilter Activity**

Create an image that can be submitted to Snapchat as our very own school filter

- It must represent our school
- It must be appropriate

## Other Rules from Snapchat

- No logos or trademarks. The only exception is that SnapChat will accept college and university logos submitted by authorized officials from those schools.
- All graphics used must be 100% original.
- No photographs.
- No hashtags.
- Be creative and make it visually compelling.
- Don't cover up too much of the screen.
- Make sure it's relevant to the location and something that people will want to use.