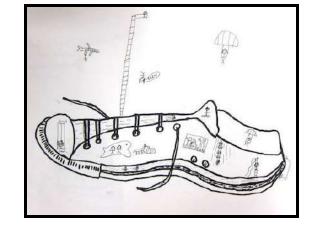

## Make a drawing using a whole sheet of paper with shoes in it.

- 1. *Must include side view, top view, and sole of shoe.* Can be realistic or fantasy. A good drawing should take you about 2 hours.
- 2. You may add anything else you want and arrange them in a fun way. You can keep them line drawings or use shading if you are comfortable with that.
- 3. Keep them neat!
- 4. You may use any materials you have at home: pencil, colored pencil, cut paper, markers, watercolors, pastels, Sharpies.
- 5. When you are finished. Take a photo of it and save the photo to your school Google Drive. Insert it into the Google Doc provided in the assignment and hit the turn in button.

## These are due by Friday, March 20.

Here are some examples that do not have all of the requirements but are here for inspiration: