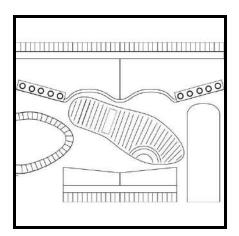

## Make a drawing using a whole sheet of paper with shoes in it.

- 1. *Must include side view, top view, and sole of shoe.* Can be realistic or fantasy. A good drawing should take you about 2 hours.
- 2. You may add anything else you want and arrange them in a fun way. You can keep them line drawings or use shading if you are comfortable with that.
- 3. Keep them neat!
- 4. You may use any materials you have at home: pencil, colored pencil, cut paper, markers, watercolors, pastels, Sharpies.
- 5. When you are finished. Take a photo of it and save the photo to your school Google Drive. Insert it into the Google Doc provided in the assignment and hit the turn in button.

## These are due by Friday, March 20.

Here are some examples that do not have all of the requirements but are here for inspiration: