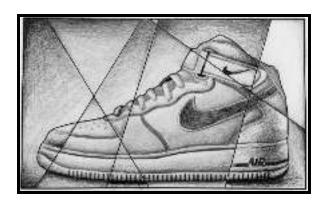

## Make a drawing using a whole sheet of paper with shoes in it.

- 1. *Must include side view, top view, and sole of shoe.* Can be realistic or fantasy. A good drawing should take you about 2 hours.
- 2. You may add anything else you want and arrange them in a fun way. You can keep them line drawings or use shading if you are comfortable with that.
- 3. Keep them neat!
- 4. You may use any materials you have at home: pencil, colored pencil, cut paper, markers, watercolors, pastels, Sharpies.
- 5. When you are finished. Take a photo of it and save the photo to your school Google Drive. Insert it into the Google Doc provided in the assignment and hit the turn in button.

## These are due by Friday, March 20.

Here are some examples that do not have all of the requirements but are here for inspiration: