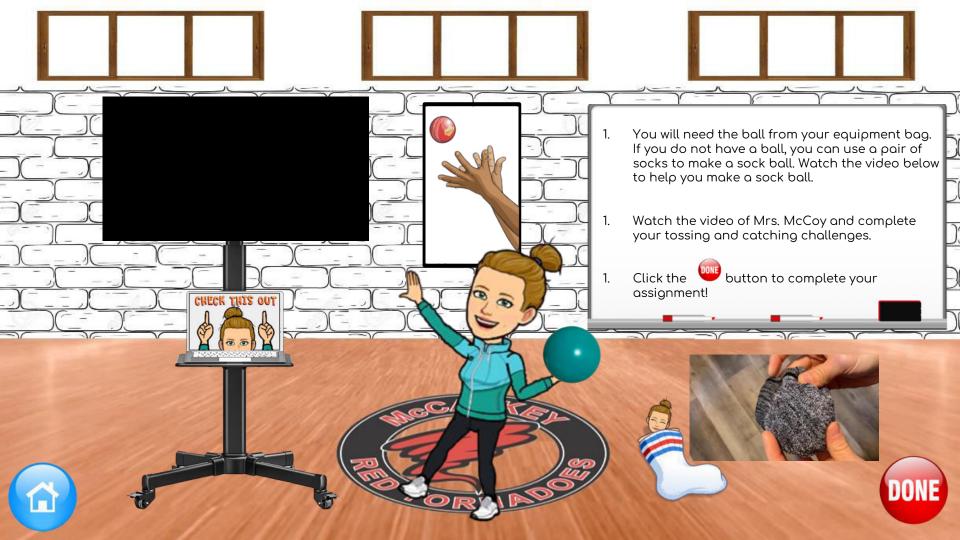

get started!



Meet Mrs. McCoy!





View your schedule





Contact Mrs. McCoy and view her office hours!





Things around your house to use as equipment





































can identify personal hygiene practices that prevent the spread of disease.

- 1. Click the buttons to learn about germs and personal hygiene.
- 1. Click the button to complete your assignment!













I can identify personal hygiene practices.

- 1. Click the buttons to learn about germs and personal hygiene.
- 1. Click the button to complete your assignment!













can identify unsafe situations and ways to safely react and respond.

- 1. Click the buttons to learn about germs and personal hygiene.
- 1. Click the button to complete your assignment!