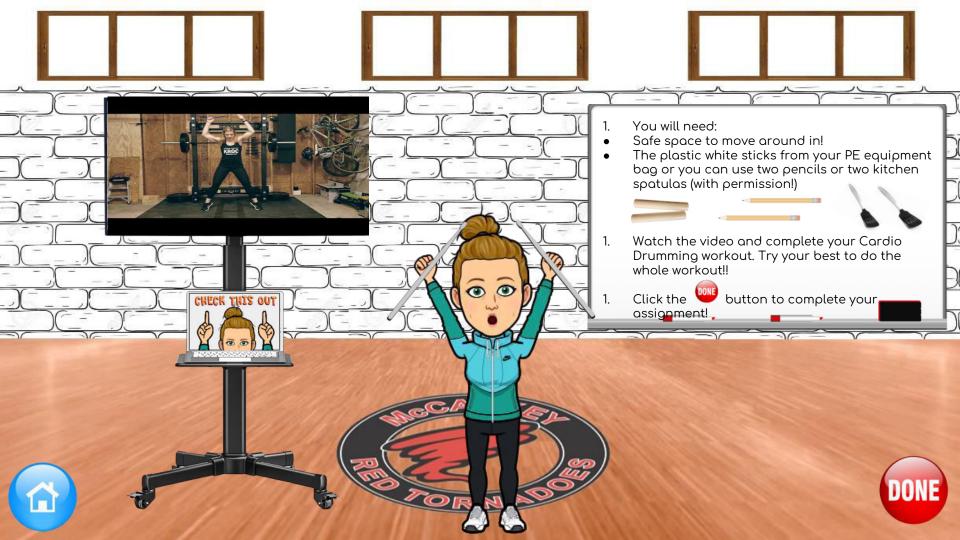

## Welcome to your virtual Adapted Physical Education Class!

Here is how you can complete your lessons!

- 1. Click the buttons to complete an activity.
- 1. Click the button to complete an assignment.
- 1. Click on the arrow from one room to another.
- 1. Click the (1) button to return to your home screen.