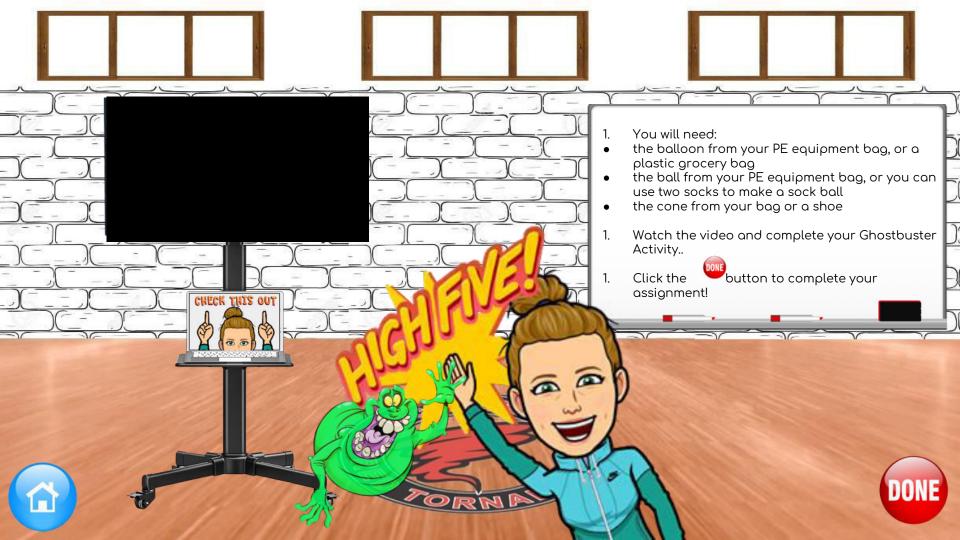

## Welcome to your virtual Adapted Physical Education Class!

Here is how you can complete your lessons!

- 1. Click the buttons to complete an activity.
- 1. Click the button to complete an assignment.
- 1. Click on the arrow from one room to another.
- 1. Click the (1) button to return to your home screen.