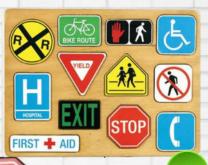

can identify unsafe situations and ways to safely react and respond.

- 1. Click the buttons to learn about germs and personal hygiene.
- 1. Click the button to complete your assignment!