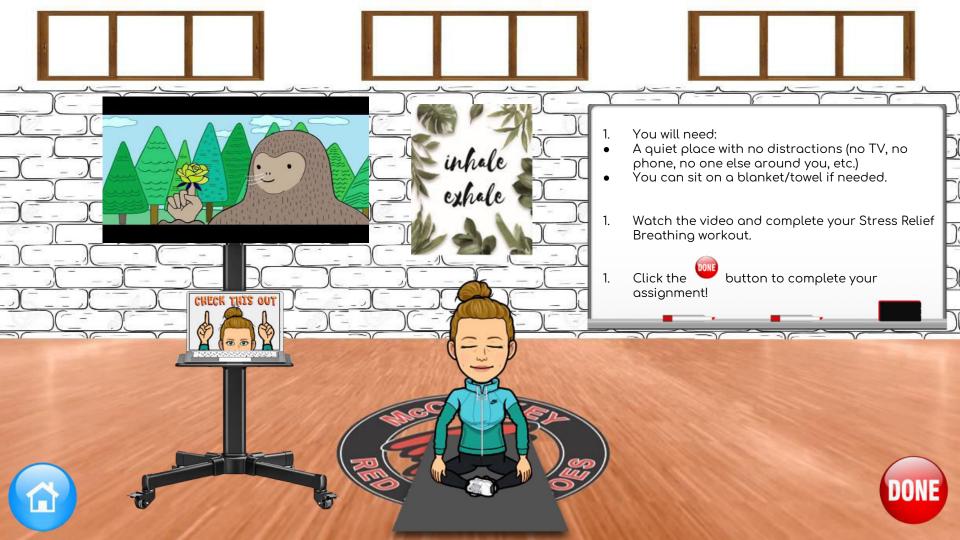

. McCoy!





View your schedule





Contact Mrs. McCoy and view her office hours!





Things around your house to use as equipment





































can identify personal hygiene practices that prevent the spread of disease.

- 1. Click the buttons to learn about germs and personal hygiene.
- 1. Click the button to complete your assignment!













I can identify personal hygiene practices.

- 1. Click the buttons to learn about germs and personal hygiene.
- 1. Click the button to complete your assignment!













can identify unsafe situations and ways to safely react and respond.

- 1. Click the buttons to learn about germs and personal hygiene.
- 1. Click the button to complete your assignment!