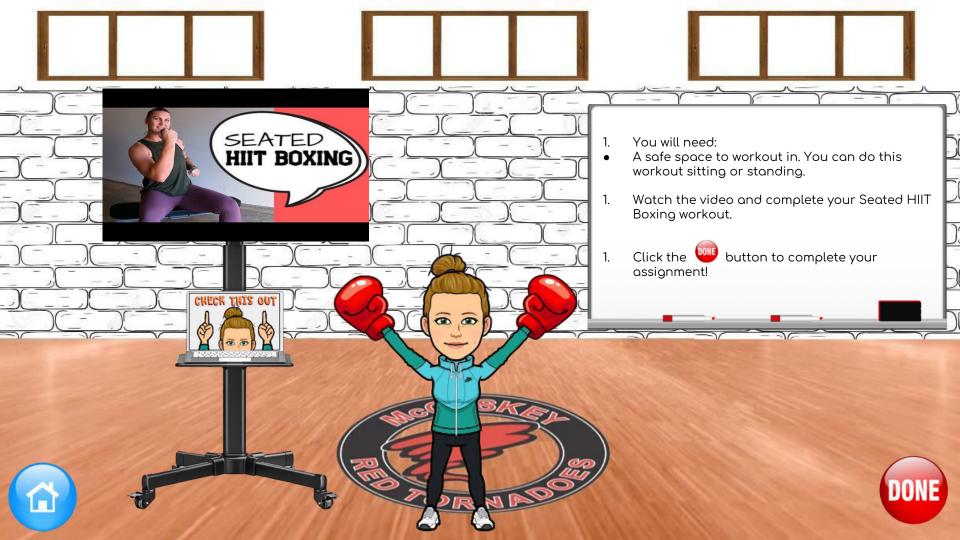

Coy!





View your schedule





Contact Mrs. McCoy and view her office hours!





Things around your house to use as equipment





































can identify personal hygiene practices that prevent the spread of disease.

- 1. Click the buttons to learn about germs and personal hygiene.
- 1. Click the button to complete your assignment!













I can identify personal hygiene practices.

- 1. Click the buttons to learn about germs and personal hygiene.
- 1. Click the button to complete your assignment!













can identify unsafe situations and ways to safely react and respond.

- 1. Click the buttons to learn about germs and personal hygiene.
- 1. Click the button to complete your assignment!