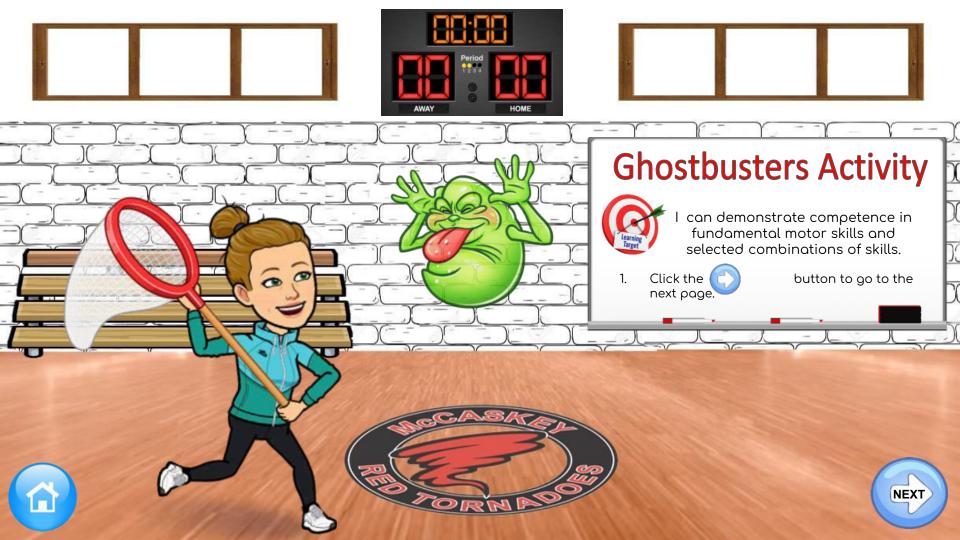

## Welcome to your virtual Adapted Physical Education Class!

Here is how you can complete your lessons!

- 1. Click the buttons to complete an activity.
- 1. Click the button to complete an assignment.
- 1. Click on the arrow from one room to another.
- 1. Click the (1) button to return to your home screen.