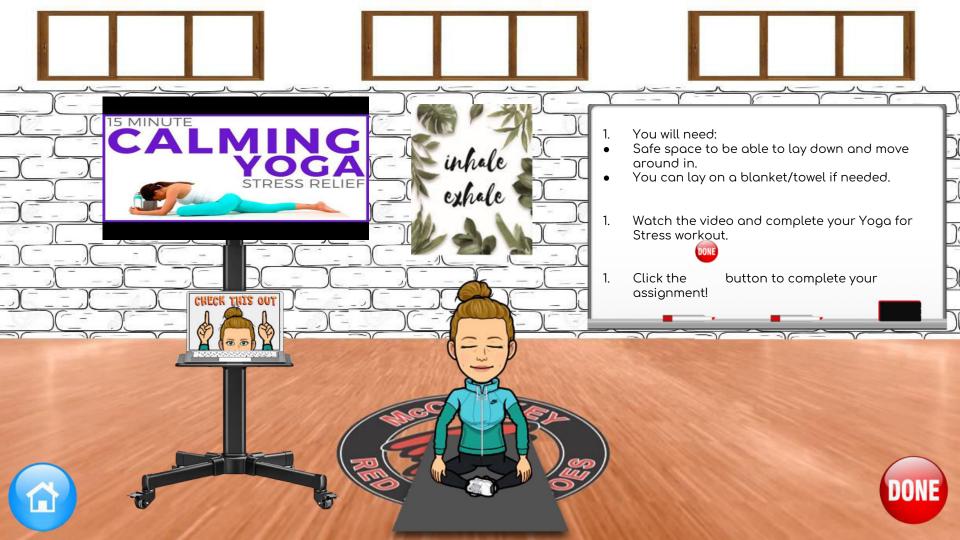

Mrs. McCoy!





View your schedule





Contact Mrs. McCoy and view her office hours!





Things around your house to use as equipment





































can identify personal hygiene practices that prevent the spread of disease.

- 1. Click the buttons to learn about germs and personal hygiene.
- 1. Click the button to complete your assignment!













I can identify personal hygiene practices.

- 1. Click the buttons to learn about germs and personal hygiene.
- 1. Click the button to complete your assignment!













can identify unsafe situations and ways to safely react and respond.

- 1. Click the buttons to learn about germs and personal hygiene.
- 1. Click the button to complete your assignment!