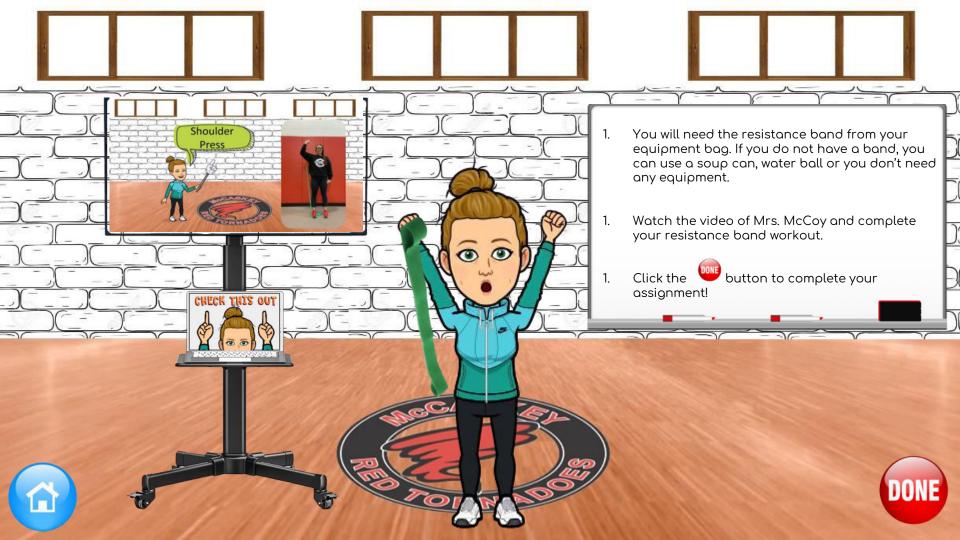

started!



Meet Mrs. McCoy!





View your schedule





Contact Mrs. McCoy and view her office hours!





Things around your house to use as equipment





































can identify personal hygiene practices that prevent the spread of disease.

- 1. Click the buttons to learn about germs and personal hygiene.
- 1. Click the button to complete your assignment!













I can identify personal hygiene practices.

- 1. Click the buttons to learn about germs and personal hygiene.
- 1. Click the button to complete your assignment!













can identify unsafe situations and ways to safely react and respond.

- 1. Click the buttons to learn about germs and personal hygiene.
- 1. Click the button to complete your assignment!