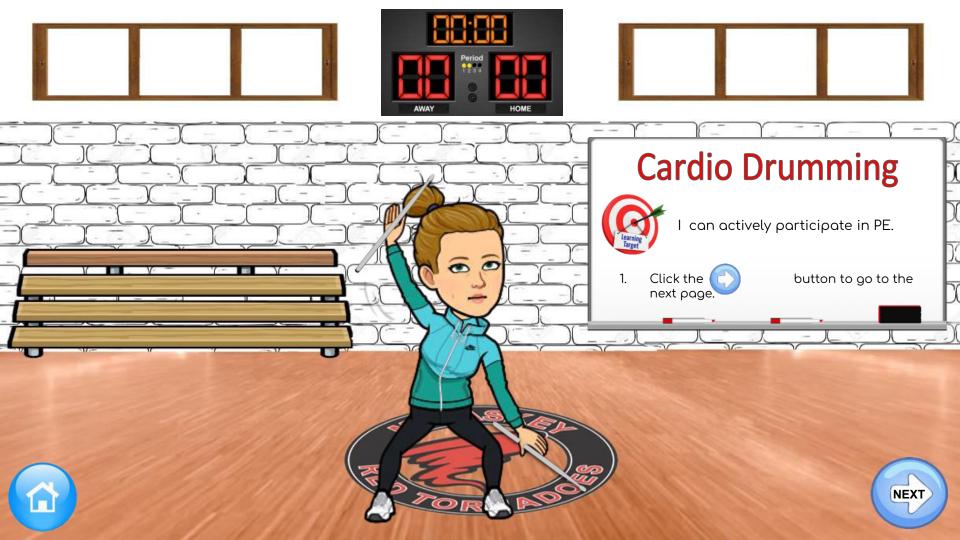

## Welcome to your virtual Adapted Physical Education Class!

Here is how you can complete your lessons!

- 1. Click the buttons to complete an activity.
- 1. Click the button to complete an assignment.
- 1. Click on the arrow from one room to another.
- 1. Click the (1) button to return to your home screen.