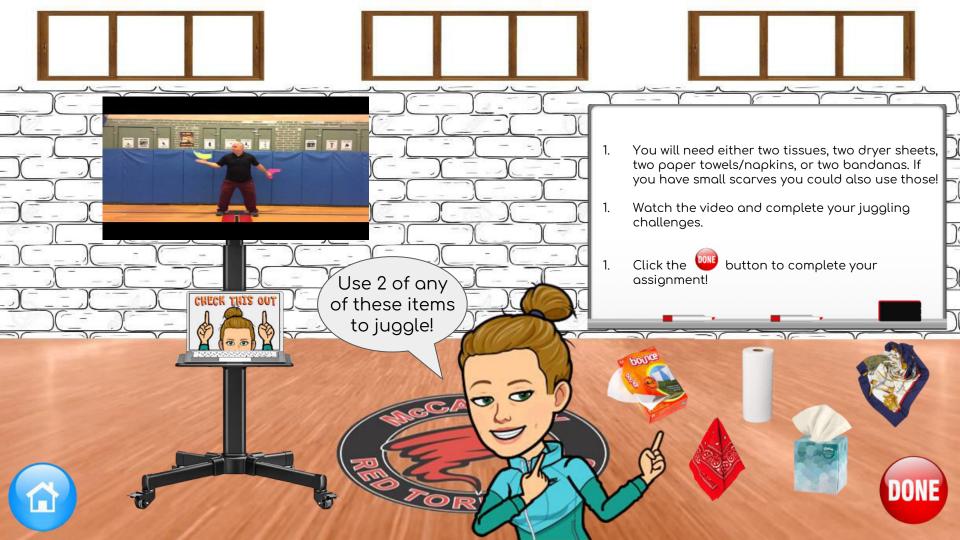

## Welcome to your virtual Adapted Physical Education Class!

Here is how you can complete your lessons!

- 1. Click the buttons to complete an activity.
- 1. Click the button to complete an assignment.
- 1. Click on the arrow from one room to another.
- 1. Click the (1) button to return to your home screen.