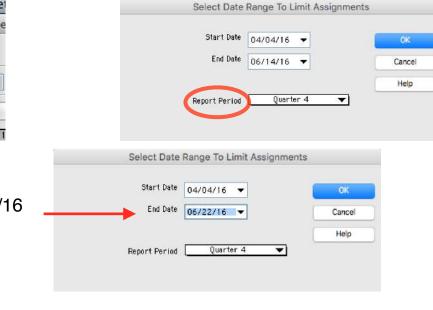

## 2. Click Report Period - Click Quarter 4

4. This must be done in each

Set Current Mark- This is Optional.

1. Click Display - Set Current Mark Column

| Define the 'Current Mark' colum      | nn for this Gradebook              | 016          |
|--------------------------------------|------------------------------------|--------------|
| Default Usage<br>Start Date 04/04/16 | ✓ End Date 06/14/16 ▼ Quarter 4    | OK<br>Cancel |
| Hide Current Mark Column             |                                    | Help         |
| Replace with                         | 10/02 Q1 Homewor: Attendance etc • | <b>-</b> ]   |

2. Select from dropdown and click on Quarter 4

1. Click Web - FamilyLink Setup...

 Click Date Range - For Quarter 4, extend the end date to 06/22/16. For <u>"Full Year"</u> classes this will show: Q4, Exam-2, Semester 2, Final Grade For <u>"Semester 2"</u> classes this will show: Q4, Exam-2, Semester 2