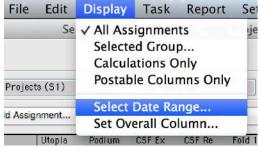

## Setting Up Gradebook for New Quarter

Part 1 - Setting Up Date Range and Overall Column

1. Click Display - Select Date Range

3. Change End Date to: - 06/22/16

## 2. Click Report Period - Click Quarter 4

4. This must be done in each

Set Current Mark- This is Optional.

1. Click Display - Set Current Mark Column

| Define the 'Current Mark' colum      | nn for this Gradebook              | 016          |
|--------------------------------------|------------------------------------|--------------|
| Default Usage<br>Start Date 04/04/16 | ✓ End Date 06/14/16 ▼ Quarter 4    | OK<br>Cancel |
| Hide Current Mark Column             |                                    | Help         |
| Replace with                         | 10/02 Q1 Homewor: Attendance etc • | <b>-</b> ]   |