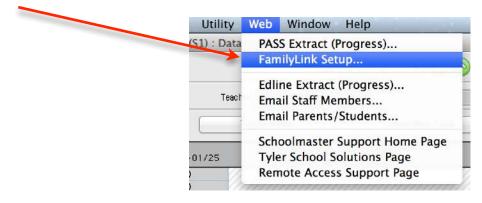

2. Select from dropdown and click on Quarter 4

1. Click Web - FamilyLink Setup...

 Click Date Range - For Quarter 4, extend the end date to 06/22/16. For <u>"Full Year"</u> classes this will show: Q4, Exam-2, Semester 2, Final Grade For <u>"Semester 2"</u> classes this will show: Q4, Exam-2, Semester 2

|        |                                | FamilyLink Setup                         |                    |                  |
|--------|--------------------------------|------------------------------------------|--------------------|------------------|
| Page 1 | Page 2                         |                                          |                    |                  |
|        | Detail Items To Display        | Assignment a                             | nd Group Details   | -                |
| 1      | Detail Options                 | Show Current Mark Score, Show Alpha Mark |                    |                  |
| 0      | Skip Assignments With No Group |                                          |                    |                  |
| <      | Date Range                     | From 01/25/16 to 04/01/16                |                    |                  |
|        | General Message                | NOTE: A mark of "EX"                     | indicates the work | is completed and |
|        |                                |                                          |                    |                  |
| Save   | Save As 🛛 📿 Auto-save          |                                          | Help               | Cancel           |
|        |                                |                                          |                    |                  |
|        | Starting Date 0                | 4/04/16 🔻                                | 1                  | OK               |
| _      | Ending Date                    | 6/22/16 🔻                                |                    | Cancel           |
|        |                                |                                          |                    | Help             |
|        | Report Period                  | Quarter 4                                | -                  |                  |
|        |                                |                                          |                    |                  |
|        |                                |                                          |                    |                  |
|        |                                |                                          |                    |                  |
|        |                                |                                          |                    |                  |
|        |                                |                                          |                    |                  |
|        |                                |                                          |                    |                  |
|        | -                              |                                          |                    |                  |