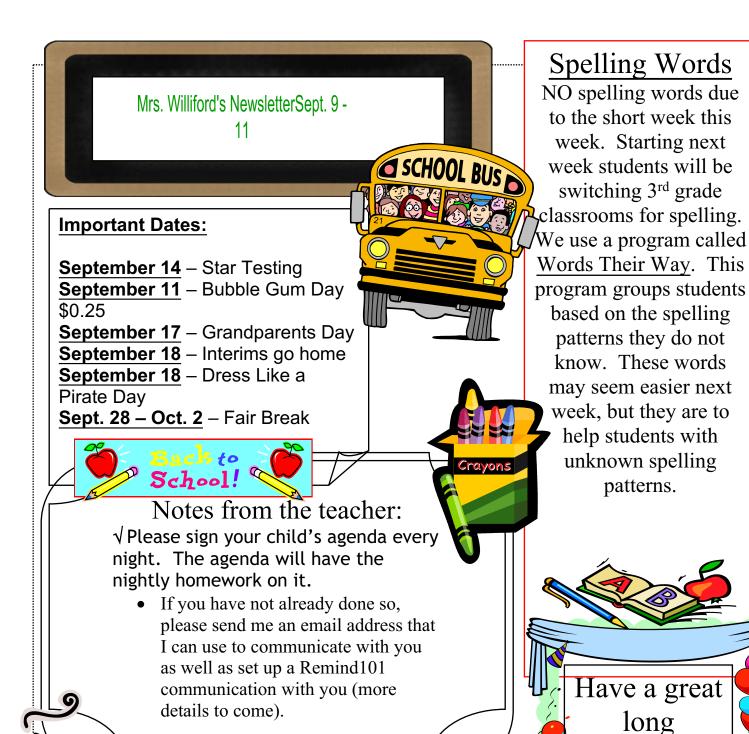

What we are learning this week:

| Reading                         | Writing                          | Word Study                                             | <u>Math</u>                                                                                 | Science                           | Social Studies |
|---------------------------------|----------------------------------|--------------------------------------------------------|---------------------------------------------------------------------------------------------|-----------------------------------|----------------|
| o Checking<br>Reading<br>Levels | How to write a complete sentence | <ul><li>High</li><li>Frequency</li><li>Words</li></ul> | <ul><li>Elapsed</li><li>Time</li><li>Addition/</li><li>Subtraction</li><li>Review</li></ul> | o Observation Classifying Objects | O Communities  |

weekend!

<u>Contact Information</u> Stephanie Williford (937)444-2528 Ext 23178 stephanie.williford@wb.k12.oh.us