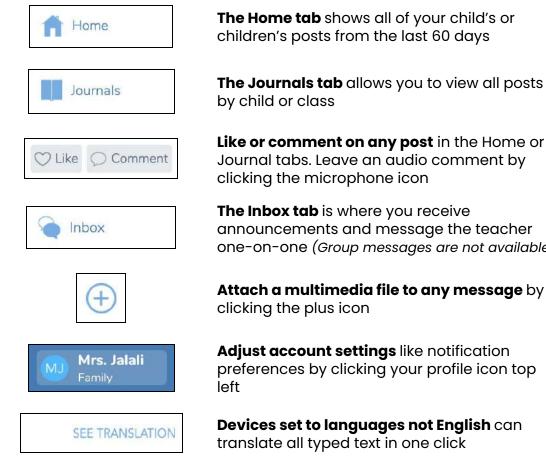

#### In the Family app, Families see posts by their child, posts their child is tagged in, and comments by the teacher or students on their child's posts

**Like or comment on any post** in the Home or Journal tabs. Leave an audio comment by clicking the microphone icon

The Inbox tab is where you receive announcements and message the teacher one-on-one (Group messages are not available)

Attach a multimedia file to any message by

Adjust account settings like notification preferences by clicking your profile icon top

Devices set to languages not English can translate all typed text in one click