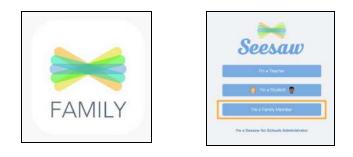

### Family members use the Family app or log in as a Family Member at app.seesaw.me

Students use the **Class app** to complete assignments and post to the Journal

#### If you received a printed invitation...

✓ Open the Family app or click I'm a Family Member at app.seesaw.me