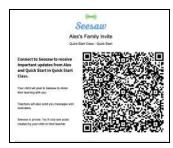

#### If you received a printed invitation...

✓ Open the Family app or click I'm a Family Member at app.seesaw.me

#### If you <u>do not</u> have a family account...

- ✓ Click create an account
- ✓ Scan the QR code and follow the prompts

#### If you <u>already have</u> a family account...

- ✓ Sign in
- ✓ Click your profile icon > Add New Child
- ✓ Scan the QR code

#### If you received an invitation by text or email...

- ✓ Click the link
- Create a new account or sign in to an existing account

**NOTE:** You and your child **CANNOT** use the same email address to create accounts.