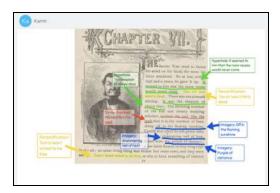

#### In the Family app, Families see posts by their child, posts their child is tagged in, and comments by the teacher or students on their child's posts

**Like or comment on any post** in the Home or Journal tabs. Leave an audio comment by clicking the microphone icon

The Inbox tab is where you receive announcements and message the teacher one-on-one (Group messages are not available)

Attach a multimedia file to any message by

Adjust account settings like notification preferences by clicking your profile icon top

Devices set to languages not English can translate all typed text in one click