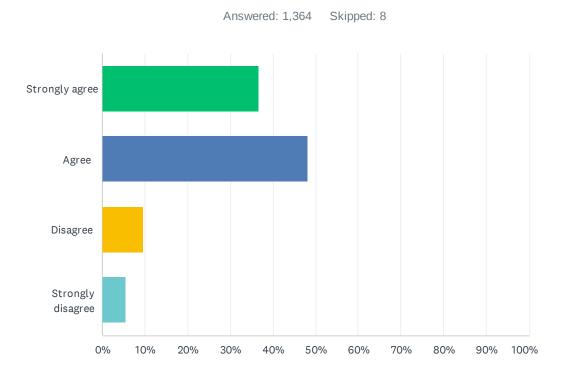

### Q1 My culture, religion, or ethnic heritage is respected by other students.

| ANSWER CHOICES    | RESPONSES |       |
|-------------------|-----------|-------|
| Strongly agree    | 36.66%    | 500   |
| Agree             | 48.24%    | 658   |
| Disagree          | 9.53%     | 130   |
| Strongly disagree | 5.57%     | 76    |
| TOTAL             |           | 1,364 |