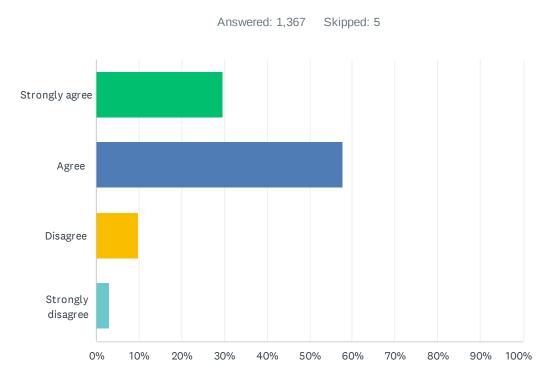

### Q4 I feel connected to at least one adult in my school.

| ANSWER CHOICES    | RESPONSES |       |
|-------------------|-----------|-------|
| Strongly agree    | 37.53%    | 513   |
| Agree             | 46.53%    | 636   |
| Disagree          | 11.70%    | 160   |
| Strongly disagree | 4.24%     | 58    |
| TOTAL             |           | 1,367 |