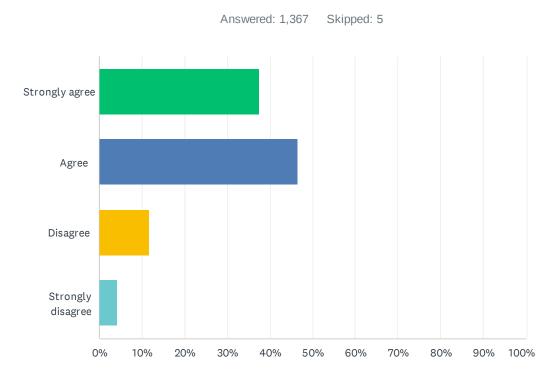

### Q4 I feel connected to at least one adult in my school.

| ANSWER CHOICES    | RESPONSES |       |
|-------------------|-----------|-------|
| Strongly agree    | 37.53%    | 513   |
| Agree             | 46.53%    | 636   |
| Disagree          | 11.70%    | 160   |
| Strongly disagree | 4.24%     | 58    |
| TOTAL             |           | 1,367 |