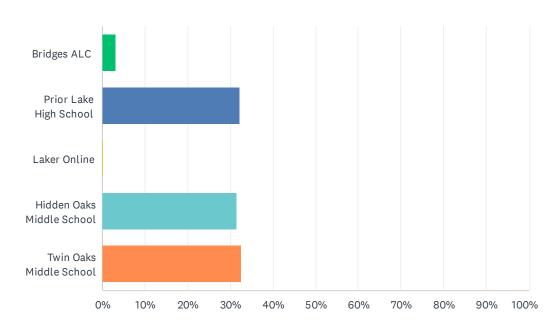

## Q17 My school is...

Answered: 1,355 Skipped: 17

| ANSWER CHOICES            | RESPONSES |       |
|---------------------------|-----------|-------|
| Bridges ALC               | 3.25%     | 44    |
| Prior Lake High School    | 32.25%    | 437   |
| Laker Online              | 0.15%     | 2     |
| Hidden Oaks Middle School | 31.66%    | 429   |
| Twin Oaks Middle School   | 32.69%    | 443   |
| TOTAL                     |           | 1,355 |