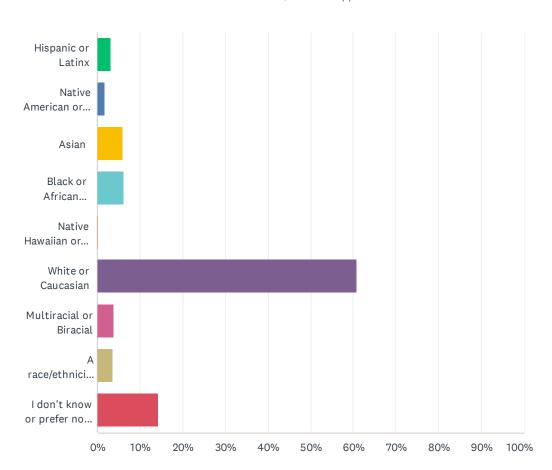

#### Q18 Which of the following best describes you? Please select one answer:

| ANSWER CHOICES                            | RESPONSES |       |
|-------------------------------------------|-----------|-------|
| Hispanic or Latinx                        | 3.15%     | 43    |
| Native American or Alaskan Native         | 1.76%     | 24    |
| Asian                                     | 5.94%     | 81    |
| Black or African American                 | 6.23%     | 85    |
| Native Hawaiian or other Pacific Islander | 0.29%     | 4     |
| White or Caucasian                        | 60.85%    | 830   |
| Multiracial or Biracial                   | 3.89%     | 53    |
| A race/ethnicity not listed here          | 3.67%     | 50    |
| I don't know or prefer not to answer      | 14.22%    | 194   |
| TOTAL                                     |           | 1,364 |