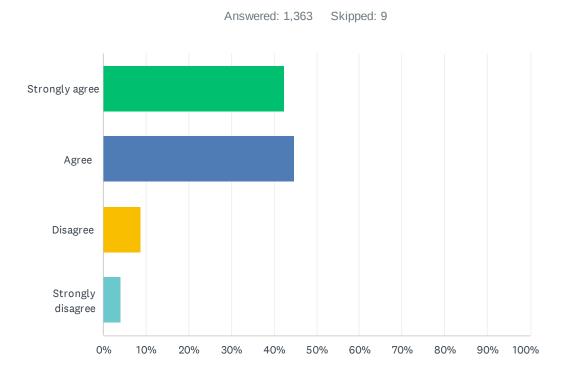

### Q12 The adults who serve my meals are friendly and helpful.

| ANSWER CHOICES    | RESPONSES |       |
|-------------------|-----------|-------|
| Strongly agree    | 42.41%    | 578   |
| Agree             | 44.75%    | 610   |
| Disagree          | 8.73%     | 119   |
| Strongly disagree | 4.11%     | 56    |
| TOTAL             |           | 1,363 |