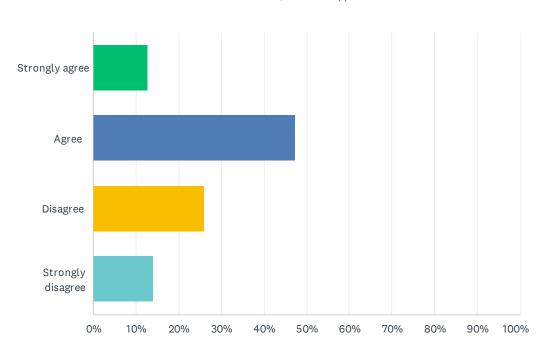

# Q3 I like being in school.

| ANSWER CHOICES    | RESPONSES |       |
|-------------------|-----------|-------|
| Strongly agree    | 12.81%    | 175   |
| Agree             | 47.29%    | 646   |
| Disagree          | 25.92%    | 354   |
| Strongly disagree | 13.98%    | 191   |
| TOTAL             |           | 1,366 |