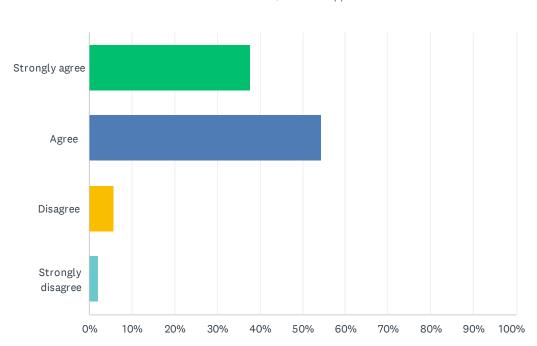

## Q7 My teachers help me when I need it.

| ANSWER CHOICES    | RESPONSES |       |
|-------------------|-----------|-------|
| Strongly agree    | 37.70%    | 515   |
| Agree             | 54.47%    | 744   |
| Disagree          | 5.71%     | 78    |
| Strongly disagree | 2.12%     | 29    |
| TOTAL             |           | 1,366 |