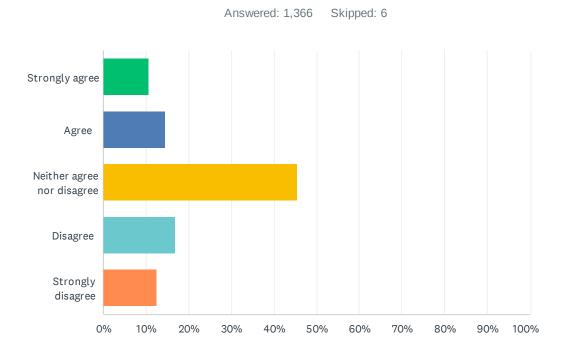

### Q10 Because of the pandemic, I am concerned about my education.

| ANSWER CHOICES             | RESPONSES  |
|----------------------------|------------|
| Strongly agree             | 10.69% 146 |
| Agree                      | 14.42% 197 |
| Neither agree nor disagree | 45.31% 619 |
| Disagree                   | 16.91% 231 |
| Strongly disagree          | 12.66% 173 |
| TOTAL                      | 1,366      |