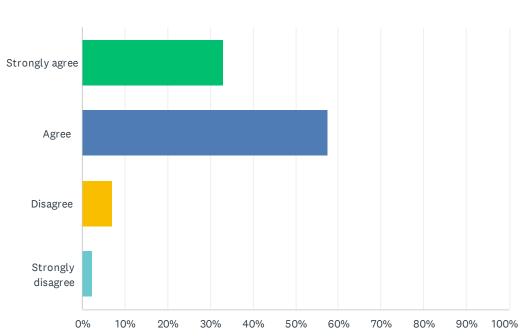

## Q6 My teachers help me feel included in the classroom.

| ANSWER CHOICES    | RESPONSES |       |
|-------------------|-----------|-------|
| Strongly agree    | 29.55%    | 404   |
| Agree             | 57.72%    | 789   |
| Disagree          | 9.80%     | 134   |
| Strongly disagree | 2.93%     | 40    |
| TOTAL             |           | 1,367 |