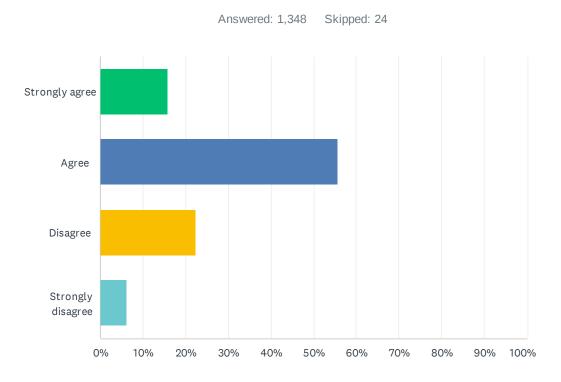

### Q11 This school provides materials that reflect who I am.

| ANSWER CHOICES    | RESPONSES |       |
|-------------------|-----------|-------|
| Strongly agree    | 15.80%    | 213   |
| Agree             | 55.64%    | 750   |
| Disagree          | 22.33%    | 301   |
| Strongly disagree | 6.23%     | 84    |
| TOTAL             | 1         | 1,348 |