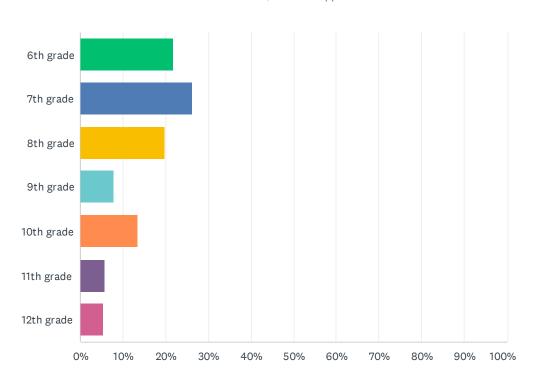

## Q16 I am in...

Answered: 1,365 Skipped: 7

| ANSWER CHOICES | RESPONSES |       |
|----------------|-----------|-------|
| 6th grade      | 21.68%    | 296   |
| 7th grade      | 26.23%    | 358   |
| 8th grade      | 19.85%    | 271   |
| 9th grade      | 7.84%     | 107   |
| 10th grade     | 13.33%    | 182   |
| 11th grade     | 5.71%     | 78    |
| 12th grade     | 5.35%     | 73    |
| TOTAL          |           | 1,365 |