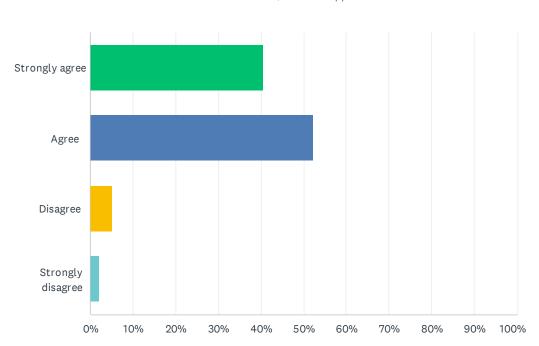

### Q5 My teachers teach so I can learn.

| ANSWER CHOICES    | RESPONSES |       |
|-------------------|-----------|-------|
| Strongly agree    | 40.48%    | 553   |
| Agree             | 52.34%    | 715   |
| Disagree          | 5.05%     | 69    |
| Strongly disagree | 2.12%     | 29    |
| TOTAL             |           | 1,366 |