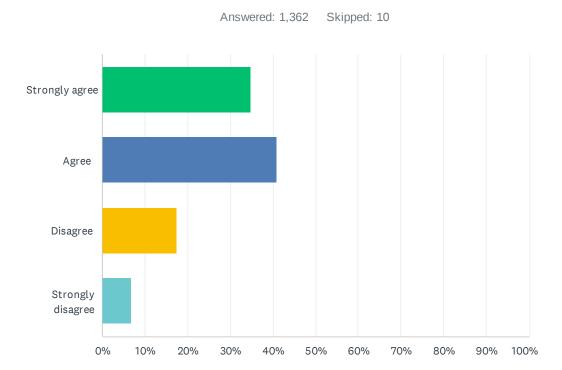

### Q9 Over the past year, I stayed connected to my friend group.

| ANSWER CHOICES    | RESPONSES |       |
|-------------------|-----------|-------|
| Strongly agree    | 34.65%    | 472   |
| Agree             | 41.04%    | 559   |
| Disagree          | 17.40%    | 237   |
| Strongly disagree | 6.90%     | 94    |
| TOTAL             |           | 1,362 |