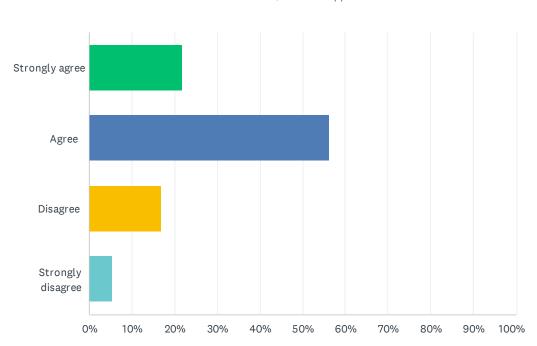

## Q2 I feel safe and secure in my school.

| ANSWER CHOICES    | RESPONSES |       |
|-------------------|-----------|-------|
| Strongly agree    | 21.71%    | 297   |
| Agree             | 56.21%    | 769   |
| Disagree          | 16.81%    | 230   |
| Strongly disagree | 5.26%     | 72    |
| TOTAL             |           | 1,368 |