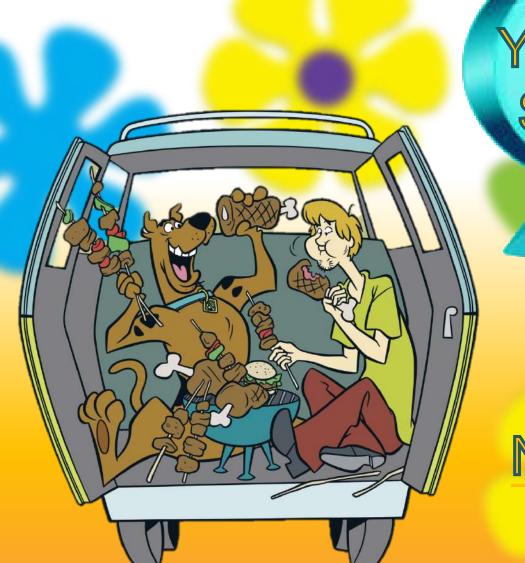

## 6. What is Shaggy and Scooby's favorite thing to do?

A. Talk

B. Hide

C. Eat

That's right!
You should get a
Scooby Snack!

Next question

Like, come on man. That wasn't it!

Try again!