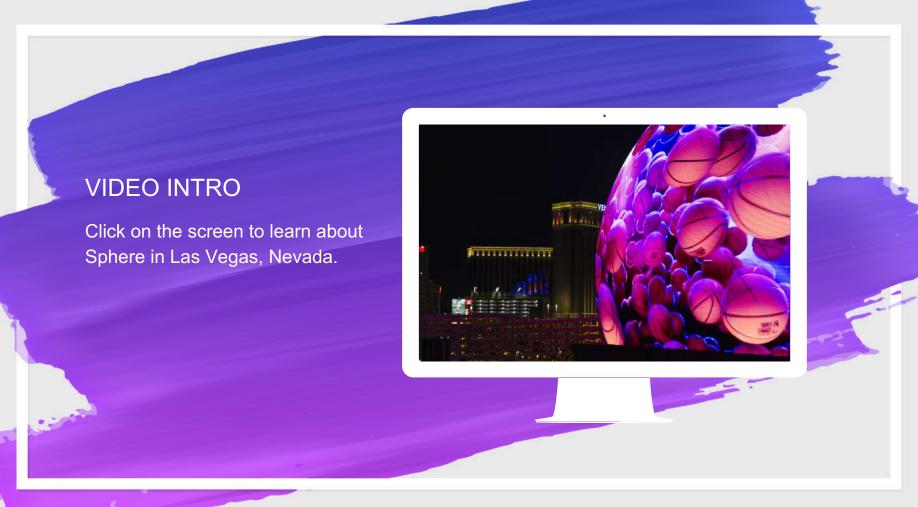

After watching the video, what is your initial reaction to Sphere? (3-4 sentences)

List 3 adjectives that describe Sphere.

Click on <u>THIS</u> link. It will take you to the Sphere Las Vegas website. Explore the website and answer the questions on the following slides.