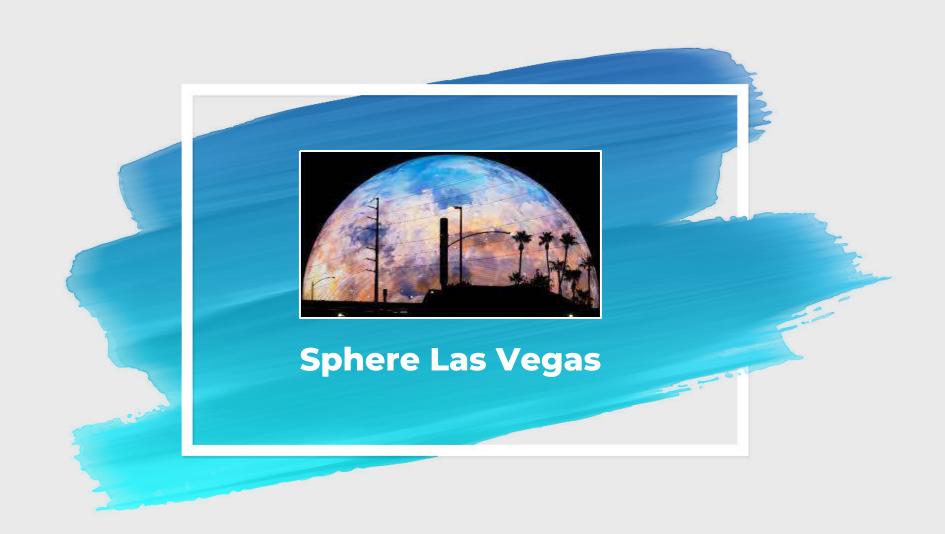

After watching the video, what is your initial reaction to Sphere? (3-4 sentences)

List 3 adjectives that describe Sphere.

Click on <u>THIS</u> link. It will take you to the Sphere Las Vegas website. Explore the website and answer the questions on the following slides.