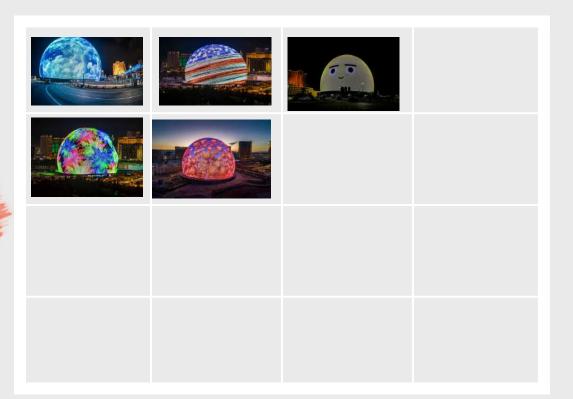

The Sphere Experience:

Ticket prices range from \$49-\$129.

U2

Ticket prices hover around \$500.

Use Google and find pictures of Sphere.
Place them in the chart to the right.

When you insert the pictures, be sure they look professional and are placed correctly in the boxes.