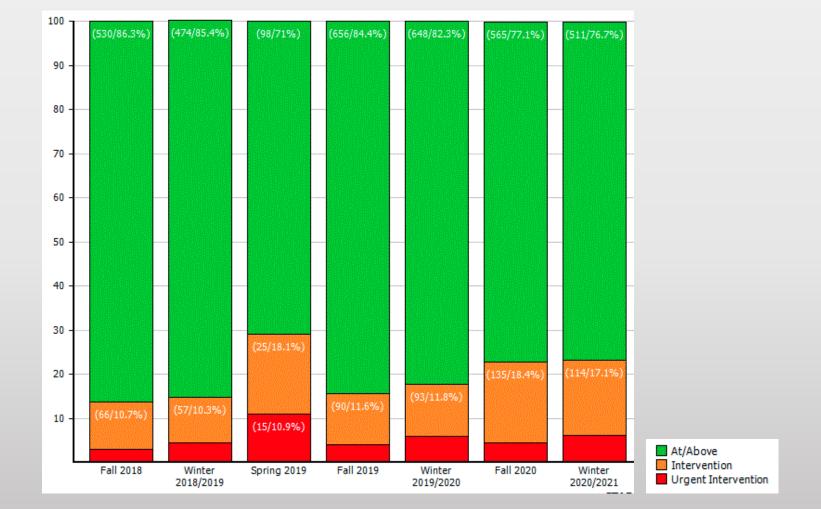

g Special Education – Reading MCA





#### ROCORI SCHOOL DISTRICT

### Fastbridge earlyReading – Grades K-1



ROCORI SCHOOL DISTRICT

### Fastbridge aReading – Grades 2-5





#### **ROCORI SCHOOL DISTRICT**

### Star Reading 6-11





#### **ROCORI SCHOOL DISTRICT**

### District Math Student Achievement





#### ROCORI SCHOOL DISTRICT

### District Math Longitudinal- MCAs





#### ROCORI SCHOOL DISTRICT

### English Learners – Math MCA





#### ROCORI SCHOOL DISTRICT

### Students Receiving Educational Benefits – Math MCA





ROCORI SCHOOL DISTRICT

# Students Receiving Special Education – Math MCA





#### ROCORI SCHOOL DISTRICT

### EarlyMath – Grades K-1





#### **ROCORI SCHOOL DISTRICT**

#### aMath – Grades 2-5





#### ROCORI SCHOOL DISTRICT

### Star Math – Grades 6-11





#### ROCORI SCHOOL DISTRICT

### ACCESS Testing – Composite Score 2021



| Measure    | Level<br>6 | Level<br>5 | Level<br>4 | Level<br>3 | Level<br>2 | Level<br>1 |
|------------|------------|------------|------------|------------|------------|------------|
| Statewide  |            | _          |            |            |            |            |
| Count      | 67         | 1,028      | 8,915      | 19,713     | 10,425     | 6,931      |
| Percent    | 0.1%       | 2.2%       | 18.9%      | 41.9%      | 22.1%      | 14.7%      |
| Rocori Pul | blic Schoo | l District |            |            |            |            |
| Count      | 2          | 2          | 14         | 52         | 26         | 21         |
| Percent    | 1.7%       | 1.7%       | 12.0%      | 44.4%      | 22.2