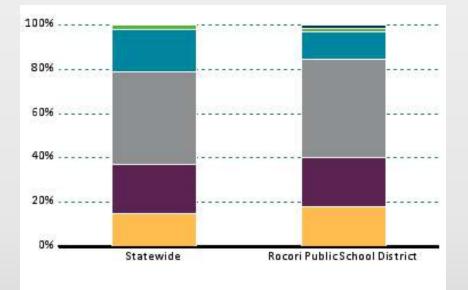

### ACCESS Testing – Composite Score 2021

| Measure    | Level<br>6 | Level<br>5 | Level<br>4 | Level<br>3 | Level<br>2 | Level<br>1 |
|------------|------------|------------|------------|------------|------------|------------|
| Statewide  |            | _          |            |            |            |            |
| Count      | 67         | 1,028      | 8,915      | 19,713     | 10,425     | 6,931      |
| Percent    | 0.1%       | 2.2%       | 18.9%      | 41.9%      | 22.1%      | 14.7%      |
| Rocori Pul | blic Schoo | l District |            |            |            |            |
| Count      | 2          | 2          | 14         | 52         | 26         | 21         |
| Percent    | 1.7%       | 1.7%       | 12.0%      | 44.4%      | 22.2%      | 17.9%      |