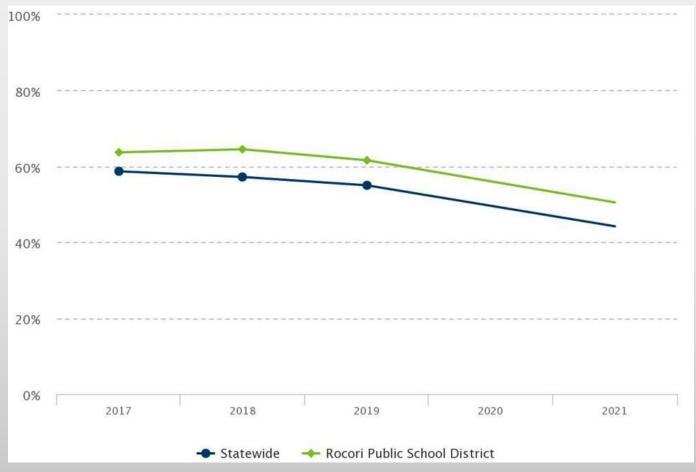

## ROCORI Assessment Overview

2020-21









#### ROCORI SCHOOL DISTRICT

### District Reading MCA Achievement





#### ROCORI SCHOOL DISTRICT

### District Reading Longitudinal - MCAs





#### ROCORI SCHOOL DISTRICT

### English Learners – Reading MCA





#### **ROCORI SCHOOL DISTRICT**

### Students Receiving Educational Benefits – Reading MCA





## Students Receiving Special Education – Reading MCA





#### ROCORI SCHOOL DISTRICT

### Fastbridge earlyReading – Grades K-1



ROCORI SCHOOL DISTRICT

### Fastbridge aReading – Grades 2-5





#### **ROCORI SCHOOL DISTRICT**

### Star Reading 6-11





#### **ROCORI SCHOOL DISTRICT**

### District Math Student Achievement





#### ROCORI SCHOOL DISTRICT

### District Math Longitudinal- MCAs





#### ROCORI SCHOOL DISTRICT

### English Learners – Math MCA





#### ROCORI SCHOOL DISTRICT

### Students Receiving Educational Benefits – Math MCA





ROCORI SCHOOL DISTRICT

# Students Receiving Special Education – Math MCA





#### ROCORI SCHOOL DISTRICT

### EarlyMath – Grades K-1





#### **ROCORI SCHOOL DISTRICT**

#### aMath – Grades 2-5





#### ROCORI SCHOOL DISTRICT

### Star Math – Grades 6-11





#### ROCORI SCHOOL DISTRICT

### ACCESS Testing – Composite Score 2021



| Measure    | Level<br>6 | Level<br>5 | Level<br>4 | Level<br>3 | Level<br>2 | Level<br>1 |
|------------|------------|------------|------------|------------|------------|------------|
| Statewide  |            | _          |            |            |            |            |
| Count      | 67