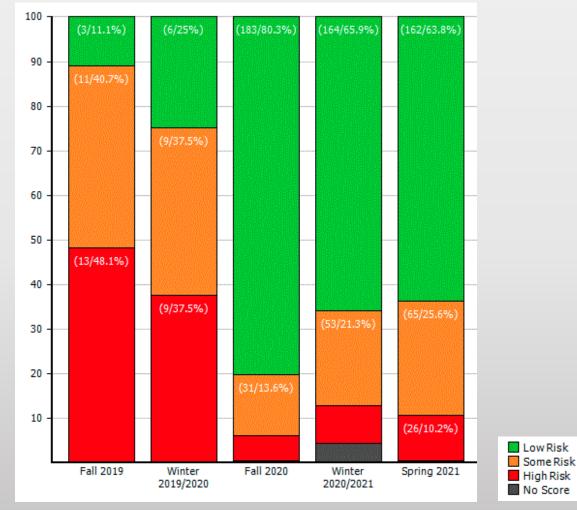

CA





#### **ROCORI SCHOOL DISTRICT**

### Students Receiving Educational Benefits – Reading MCA





## Students Receiving Special Education – Reading MCA





#### ROCORI SCHOOL DISTRICT

### Fastbridge earlyReading – Grades K-1



ROCORI SCHOOL DISTRICT

### Fastbridge aReading – Grades 2-5





#### **ROCORI SCHOOL DISTRICT**

### Star Reading 6-11





#### **ROCORI SCHOOL DISTRICT**

### District Math Student Achievement





#### ROCORI SCHOOL DISTRICT

### District Math Longitudinal- MCAs





#### ROCORI SCHOOL DISTRICT

### English Learners – Math MCA





#### ROCORI SCHOOL DISTRICT

### Students Receiving Educational Benefits – Math MCA





ROCORI SCHOOL DISTRICT

# Students Receiving Special Education – Math MCA





#### ROCORI SCHOOL DISTRICT

### EarlyMath – Grades K-1





#### **ROCORI SCHOOL DISTRICT**

#### aMath – Grades 2-5





#### ROCORI SCHOOL DISTRICT

### Star Math – Grades 6-11





#### ROCORI SCHOOL DISTRICT

### ACCESS Testing – Composite Score 2021



| Measure    | Level<br>6 | Level<br>5 | Level<br>4 | Level<br>3 | Level<br>2 | Level<br>1 |
|------------|------------|------------|------------|------------|------------|------------|
| Statewide  |            | _          |            |            |            |            |
| Count      | 67         | 1,028      | 8,915      | 19,713     | 10,425     | 6,931      |
| Percent    | 0.1%       | 2.2%       | 18.9%      | 41.9%      | 22.1%      | 14.7%      |
| Rocori Pul | blic Schoo | l District |            |            |            |            |
| Count      | 2          | 2          |