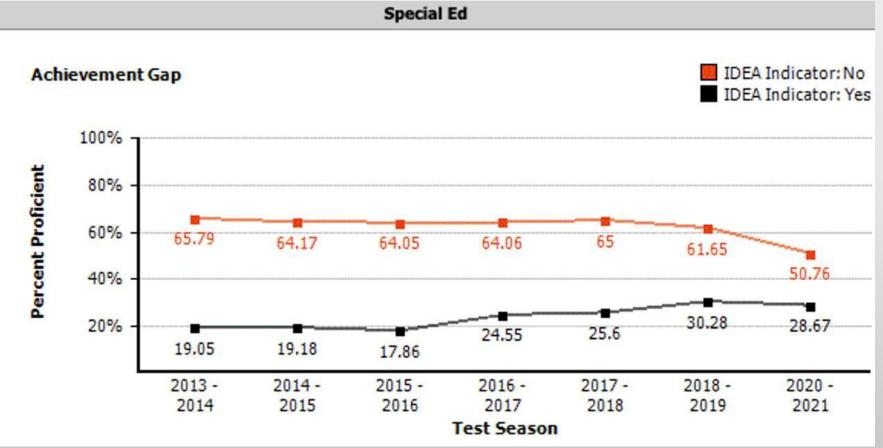

#### ROCORI SCHOOL DISTRICT

### English Learners – Reading MCA





#### **ROCORI SCHOOL DISTRICT**

### Students Receiving Educational Benefits – Reading MCA





## Students Receiving Special Education – Reading MCA





#### ROCORI SCHOOL DISTRICT

### Fastbridge earlyReading – Grades K-1



ROCORI SCHOOL DISTRICT

### Fastbridge aReading – Grades 2-5





#### **ROCORI SCHOOL DISTRICT**

### Star Reading 6-11





#### **ROCORI SCHOOL DISTRICT**

### District Math Student Achievement





#### ROCORI SCHOOL DISTRICT

### District Math Longitudinal- MCAs





#### ROCORI SCHOOL DISTRICT

### English Learners – Math MCA





#### ROCORI SCHOOL DISTRICT

### Students Receiving Educational Benefits – Math MCA





ROCORI SCHOOL DISTRICT

# Students Receiving Special Education – Math MCA





#### ROCORI SCHOOL DISTRICT

### EarlyMath – Grades K-1





#### **ROCORI SCHOOL DISTRICT**

#### aMath – Grades 2-5





#### ROCORI SCHOOL DISTRICT

### Star Math – Grades 6-11





#### ROCORI SCHOOL DISTRICT

### ACCESS Testing – Composite Score 2021



| Measure    | Level<br>6 | Level<br>5 | Level<br>4 | Level<br>3 | Level<br>2 | Level<br>1 |
|------------|------------|------------|------------|------------|------------|------------|
| Statewide  |            | _          |            |            |            |            |
| Count      | 67         | 1,028      | 8,915      | 19,713     | 10,425     | 6,931      |
| Percent    | 0.1%       | 2.2%       | 18.9%      | 41.9%      | 22.1%      | 14.7%      |
| Rocori Pul | blic Schoo | l District |            |            |