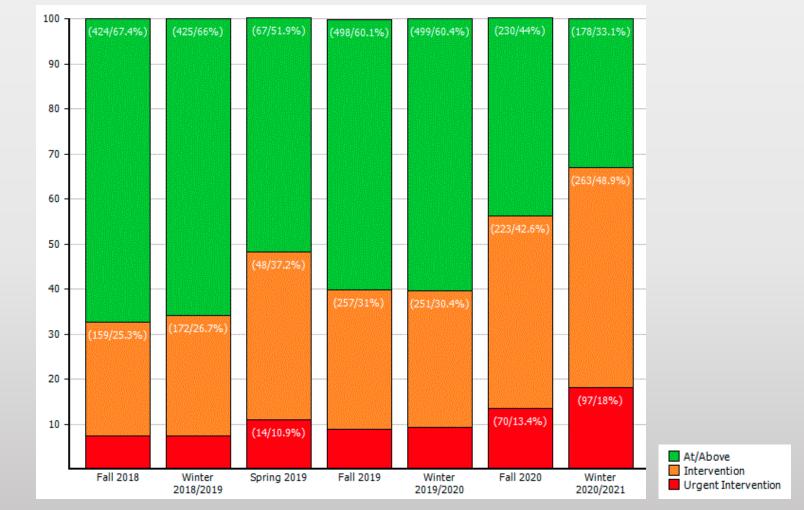

## ROCORI Assessment Overview

2020-21









#### ROCORI SCHOOL DISTRICT

### District Reading MCA Achievement





#### ROCORI SCHOOL DISTRICT

### District Reading Longitudinal - MCAs





#### ROCORI SCHOOL DISTRICT

### English Learners – Reading MCA





#### **ROCORI SCHOOL DISTRICT**

### Students Receiving Educational Benefits – Reading MCA





## Students Receiving Special Education – Reading MCA





#### ROCORI SCHOOL DISTRICT

### Fastbridge earlyReading – Grades K-1



ROCORI SCHOOL DISTRICT

### Fastbridge aReading – Grades 2-5





#### **ROCORI SCHOOL DISTRICT**

### Star Reading 6-11





#### **ROCORI SCHOOL DISTRICT**

### District Math Student Achievement





#### ROCORI SCHOOL DISTRICT

### District Math Longitudinal- MCAs





#### ROCORI SCHOOL DISTRICT

### English Learners – Math MCA





#### ROCORI SCHOOL DISTRICT

### Students Receiving Educational Benefits – Math MCA





ROCORI SCHOOL DISTRICT

# Students Receiving Special Education – Math MCA





#### ROCORI SCHOOL DISTRICT

### EarlyMath – Grades K-1





#### **ROCORI SCHOOL DISTRICT**

#### aMath – Grades 2-5





#### ROCORI SCHOOL DISTRICT

### Star Math – Grades 6-11





#### ROCORI SCHOOL DISTRICT

### ACCESS Testing – Composite Score 2021



| Measure    | Level<br>6 | Level<br>5 | Level<br>4 | Level<br>3 | Level<br>2 | Level<br>1 |
|------------|------------|------------|------------|----------