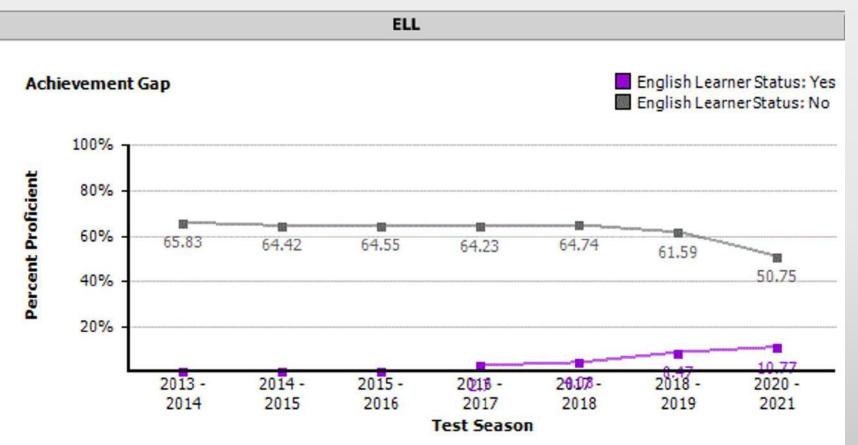

iew

2020-21









#### ROCORI SCHOOL DISTRICT

### District Reading MCA Achievement





#### ROCORI SCHOOL DISTRICT

### District Reading Longitudinal - MCAs





#### ROCORI SCHOOL DISTRICT

### English Learners – Reading MCA





#### **ROCORI SCHOOL DISTRICT**

### Students Receiving Educational Benefits – Reading MCA





## Students Receiving Special Education – Reading MCA





#### ROCORI SCHOOL DISTRICT

### Fastbridge earlyReading – Grades K-1



ROCORI SCHOOL DISTRICT

### Fastbridge aReading – Grades 2-5





#### **ROCORI SCHOOL DISTRICT**

### Star Reading 6-11





#### **ROCORI SCHOOL DISTRICT**

### District Math Student Achievement





#### ROCORI SCHOOL DISTRICT

### District Math Longitudinal- MCAs





#### ROCORI SCHOOL DISTRICT

### English Learners – Math MCA





#### ROCORI SCHOOL DISTRICT

### Students Receiving Educational Benefits – Math MCA





ROCORI SCHOOL DISTRICT

# Students Receiving Special Education – Math MCA





#### ROCORI SCHOOL DISTRICT

### EarlyMath – Grades K-1





#### **ROCORI SCHOOL DISTRICT**

#### aMath – Grades 2-5





#### ROCORI SCHOOL DISTRICT

### Star Math – Grades 6-11





#### ROCORI SCHOOL DISTRICT

### ACCESS Testing – Composite Score 2021



| Measure    | Level<br>6 | Level<br>5 | Level<br>4 | Level<br>3 | Level<br>2 | Level<br>1 |
|------------|------------|------------|------------|------------|------------|------------|
| Statewide  |            | _          |            |            |            |            |
| Count      | 67         | 1,028      | 8,915      | 19,713     | 10,425     | 6,931