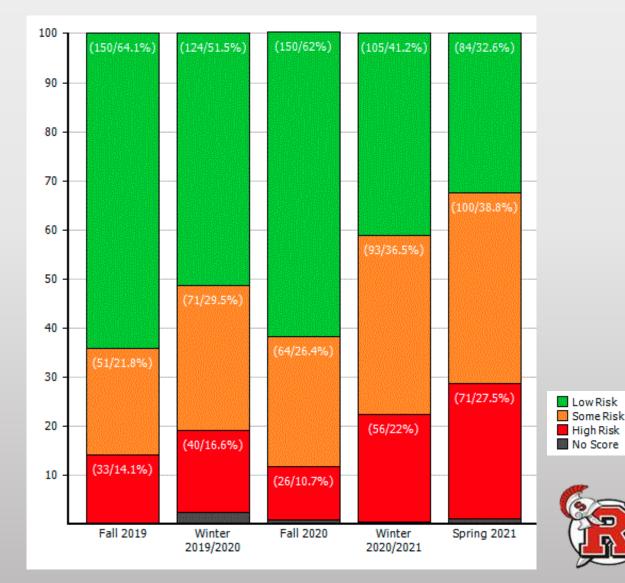

## ROCORI Assessment Overview

2020-21









#### ROCORI SCHOOL DISTRICT

### District Reading MCA Achievement





#### ROCORI SCHOOL DISTRICT

### District Reading Longitudinal - MCAs





#### ROCORI SCHOOL DISTRICT

### English Learners – Reading MCA





#### **ROCORI SCHOOL DISTRICT**

### Students Receiving Educational Benefits – Reading MCA





## Students Receiving Special Education – Reading MCA





#### ROCORI SCHOOL DISTRICT

### Fastbridge earlyReading – Grades K-1



ROCORI SCHOOL DISTRICT

### Fastbridge aReading – Grades 2-5





#### **ROCORI SCHOOL DISTRICT**

### Star Reading 6-11





#### **ROCORI SCHOOL DISTRICT**

### District Math Student Achievement





#### ROCORI SCHOOL DISTRICT

### District Math Longitudinal- MCAs





#### ROCORI SCHOOL DISTRICT

### English Learners – Math MCA





#### ROCORI SCHOOL DISTRICT

### Students Receiving Educational Benefits – Math MCA





ROCORI SCHOOL DISTRICT

# Students Receiving Special Education – Math MCA





#### ROCORI SCHOOL DISTRICT

### EarlyMath – Grades K-1





#### **ROCORI SCHOOL DISTRICT**

#### aMath – Grades 2-5





#### ROCORI SCHOOL DISTRICT

### Star Math – Grades 6-11





#### ROCORI SCHOOL DISTRICT

### ACCESS Testing – Composite Score 2021



| Measure    | Level<br>6 | Leve