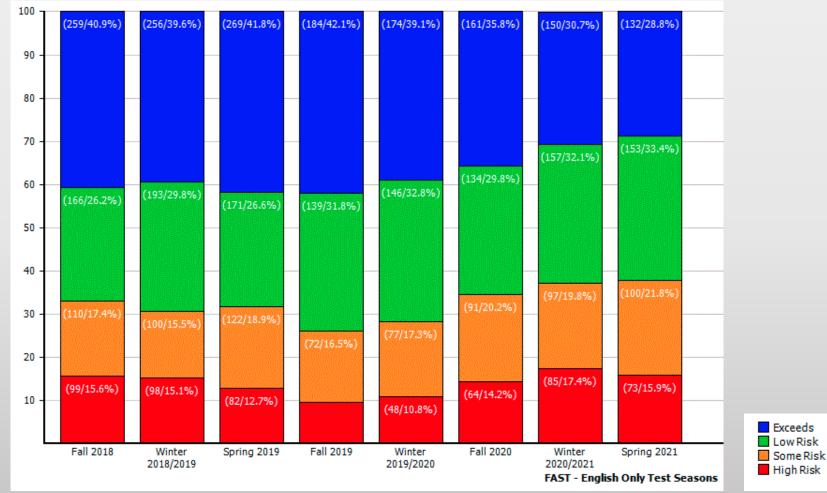

## ROCORI Assessment Overview

2020-21









#### ROCORI SCHOOL DISTRICT

### District Reading MCA Achievement





#### ROCORI SCHOOL DISTRICT

### District Reading Longitudinal - MCAs





#### ROCORI SCHOOL DISTRICT

### English Learners – Reading MCA





#### **ROCORI SCHOOL DISTRICT**

### Students Receiving Educational Benefits – Reading MCA





## Students Receiving Special Education – Reading MCA





#### ROCORI SCHOOL DISTRICT

### Fastbridge earlyReading – Grades K-1



ROCORI SCHOOL DISTRICT

### Fastbridge aReading – Grades 2-5





#### **ROCORI SCHOOL DISTRICT**

### Star Reading 6-11





#### **ROCORI SCHOOL DISTRICT**

### District Math Student Achievement





#### ROCORI SCHOOL DISTRICT

### District Math Longitudinal- MCAs





#### ROCORI SCHOOL DISTRICT

### English Learners – Math MCA





#### ROCORI SCHOOL DISTRICT

### Students Receiving Educational Benefits – Math MCA





ROCORI SCHOOL DISTRICT

# Students Receiving Special Education – Math MCA





#### ROCORI SCHOOL DISTRICT

### EarlyMath – Grades K-1





#### **ROCORI SCHOOL DISTRICT**

#### aMath – Grades 2-5





#### ROCORI SCHOOL DISTRICT

### Star Math – Grades 6-11





#### ROCORI SCHOOL DISTRICT

### ACCESS Testing – Composite Score 2021



| Measure    | Level<br>6 | Level<br>5 | Level<br>4 | Level<br>3 | Level<br>2 | Level<br>1 |
|--