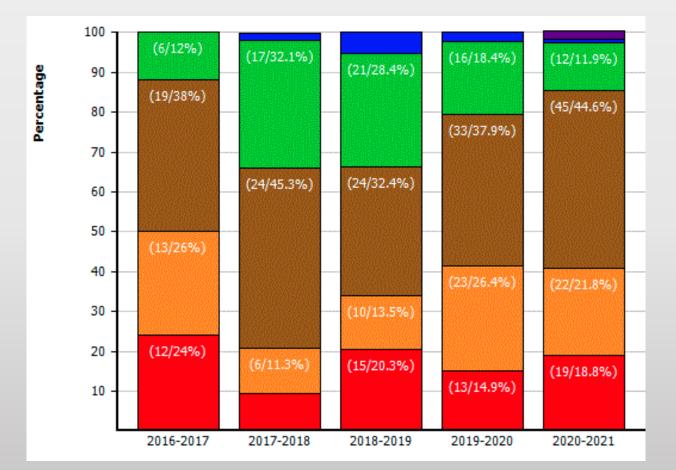

| Level<br>6 | Level<br>5 | Level<br>4 | Level<br>3 | Level<br>2 | Level<br>1 |
|------------|------------|------------|------------|------------|------------|------------|
| Statewide  |            | _          |            |            |            |            |
| Count      | 67         | 1,028      | 8,915      | 19,713     | 10,425     | 6,931      |
| Percent    | 0.1%       | 2.2%       | 18.9%      | 41.9%      | 22.1%      | 14.7%      |
| Rocori Pul | blic Schoo | l District |            |            |            |            |
| Count      | 2          | 2          | 14         | 52         | 26         | 21         |
| Percent    | 1.7%       | 1.7%       | 12.0%      | 44.4%      | 22.2%      | 17.9%      |



#### ROCORI SCHOOL DISTRICT

### ACCESS Testing Longitudinal





#### **ROCORI SCHOOL DISTRICT**

### Thank you!

#### Questions?