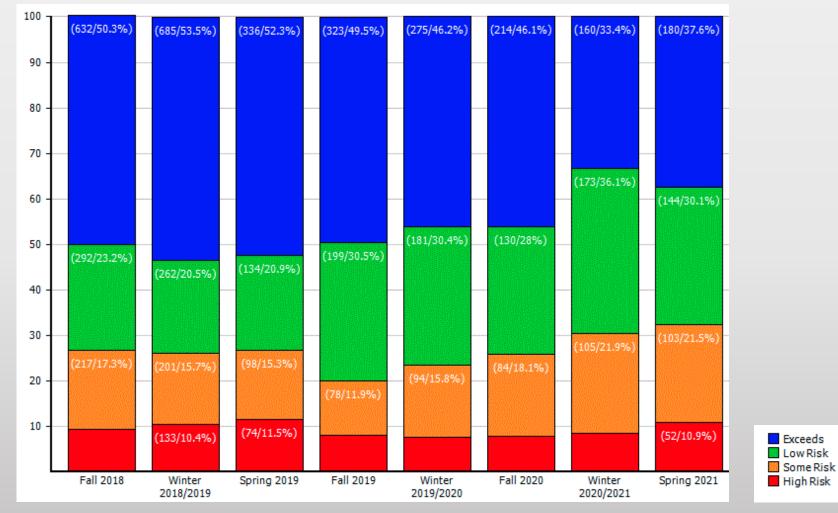

g Educational Benefits – Reading MCA





## Students Receiving Special Education – Reading MCA





#### ROCORI SCHOOL DISTRICT

### Fastbridge earlyReading – Grades K-1



ROCORI SCHOOL DISTRICT

### Fastbridge aReading – Grades 2-5





#### **ROCORI SCHOOL DISTRICT**

### Star Reading 6-11





#### **ROCORI SCHOOL DISTRICT**

### District Math Student Achievement





#### ROCORI SCHOOL DISTRICT

### District Math Longitudinal- MCAs





#### ROCORI SCHOOL DISTRICT

### English Learners – Math MCA





#### ROCORI SCHOOL DISTRICT

### Students Receiving Educational Benefits – Math MCA





ROCORI SCHOOL DISTRICT

# Students Receiving Special Education – Math MCA





#### ROCORI SCHOOL DISTRICT

### EarlyMath – Grades K-1





#### **ROCORI SCHOOL DISTRICT**

#### aMath – Grades 2-5





#### ROCORI SCHOOL DISTRICT

### Star Math – Grades 6-11





#### ROCORI SCHOOL DISTRICT

### ACCESS Testing – Composite Score 2021



| Measure    | Level<br>6 | Level<br>5 | Level<br>4 | Level<br>3 | Level<br>2 | Level<br>1 |
|------------|------------|------------|------------|------------|------------|------------|
| Statewide  |            | _          |            |            |            |            |
| Count      | 67         | 1,028      | 8,915      | 19,713     | 10,425     | 6,931      |
| Percent    | 0.1%       | 2.2%       | 18.9%      | 41.9%      | 22.1%      | 14.7%      |
| Rocori Pul | blic Schoo | l District |            |            |            |            |
| Count      | 2          | 2          | 14         | 52         | 26         | 21         |
| Percent