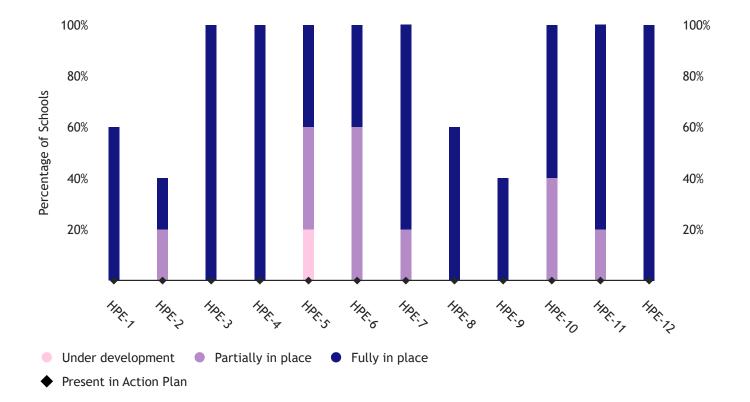

# Healthy Schools Assessment Report for Schools in McCreary Co School District

This report shows aggregate assessment responses for schools in your district. You can use these charts to compare topics.

Compare responses for individual questions within topics by clicking or tapping on a topic name.

#### Learn more about using reports

### Summary



#### View detailed reporting for this topic >





### View detailed reporting for this topic >



## View detailed reporting for this topic >



## View detailed reporting for this topic >



### View detailed reporting for this topic >



View detailed reporting for this topic >

Every mind, every body, every young person healthy and ready to succeed

© 2023 Alliance for a Healthier Generation Privacy Policy | Terms of Use