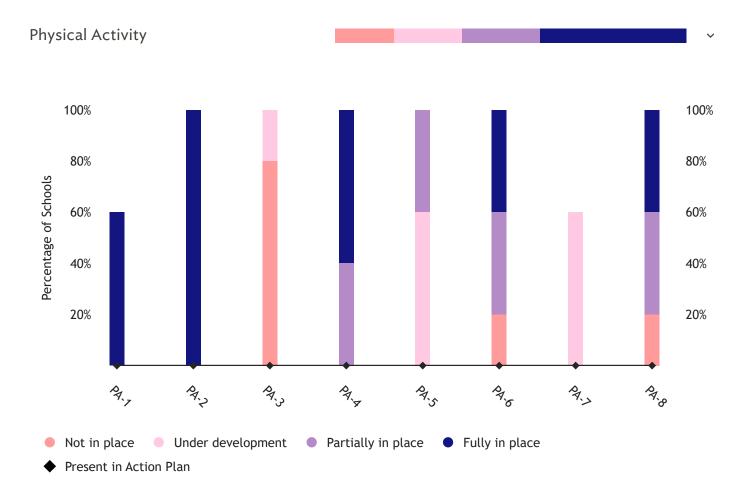

# Healthy Schools Assessment Report for Schools in McCreary Co School District

This report shows aggregate assessment responses for schools in your district. You can use these charts to compare topics.

Compare responses for individual questions within topics by clicking or tapping on a topic name.

#### Learn more about using reports

### Summary



#### View detailed reporting for this topic >





### View detailed reporting for this topic >



## View detailed reporting for this topic >



## View detailed reporting for this topic >



### View detailed reporting for this topic >



View detailed reporting for this topic >

Every mind, every body, every young person healthy and ready to succeed

© 2023 Alliance for a Healthier Generation Privacy Policy | Terms of Use