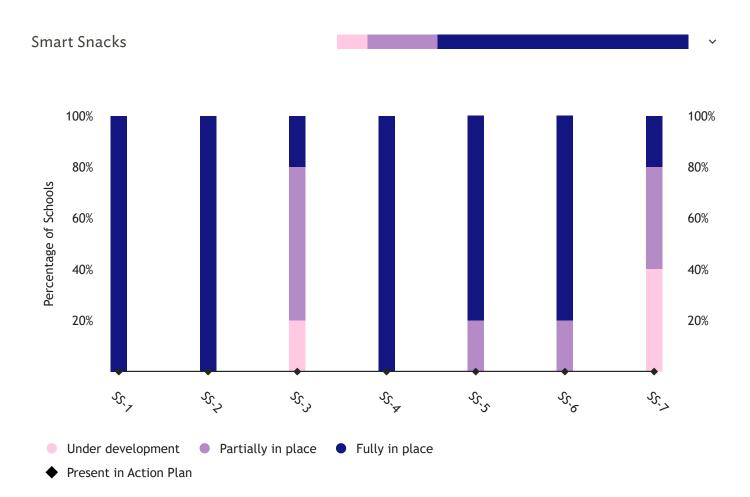

# Healthy Schools Assessment Report for Schools in McCreary Co School District

This report shows aggregate assessment responses for schools in your district. You can use these charts to compare topics.

Compare responses for individual questions within topics by clicking or tapping on a topic name.

#### Learn more about using reports

### Summary



#### View detailed reporting for this topic >





### View detailed reporting for this topic >



## View detailed reporting for this topic >



## View detailed reporting for this topic >



### View detailed reporting for this topic >



View detailed reporting for this topic >

Every mind, every body, every young person healthy and ready to succeed

© 2023 Alliance for a Healthier Generation Privacy Policy | Terms of Use