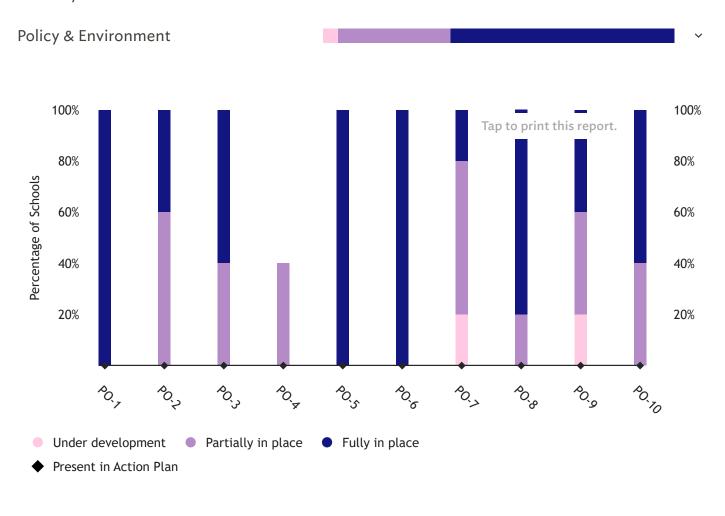

# Healthy Schools Assessment Report for Schools in McCreary Co School District

This report shows aggregate assessment responses for schools in your district. You can use these charts to compare topics.

Compare responses for individual questions within topics by clicking or tapping on a topic name.

#### Learn more about using reports

### Summary



#### View detailed reporting for this topic >





### View detailed reporting for this topic >



## View detailed reporting for this topic >



## View detailed reporting for this topic >



### View detailed reporting for this topic >



View detailed reporting for this topic >

Every mind, every body, every young person healthy and ready to succeed

© 2023 Alliance for a Healthier Generation Privacy Policy | Terms of Use