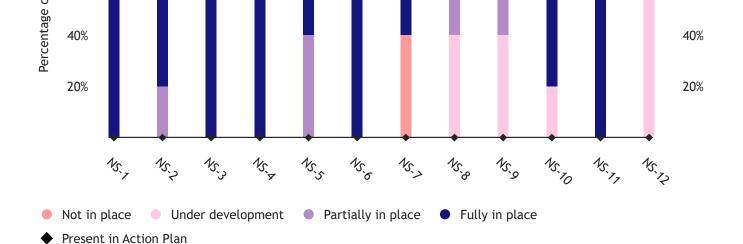

# Healthy Schools Assessment Report for Schools in McCreary Co School District

This report shows aggregate assessment responses for schools in your district. You can use these charts to compare topics.

Compare responses for individual questions within topics by clicking or tapping on a topic name.

#### Learn more about using reports

### Summary



#### View detailed reporting for this topic >





### View detailed reporting for this topic >



## View detailed reporting for this topic >



## View detailed reporting for this topic >



### View detailed reporting for this topic >



View detailed reporting for this topic >

Every mind, every body, every young person healthy and ready to succeed

© 2023 Alliance for a Healthier Generation Privacy Policy | Terms of Use