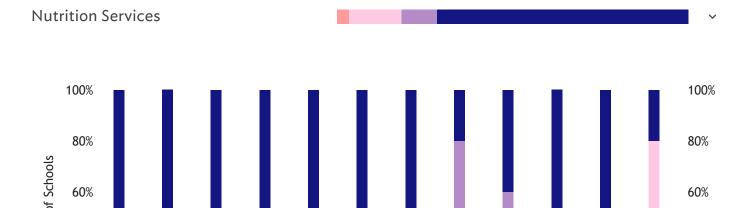

# Healthy Schools Assessment Report for Schools in McCreary Co School District

This report shows aggregate assessment responses for schools in your district. You can use these charts to compare topics.

Compare responses for individual questions within topics by clicking or tapping on a topic name.

#### Learn more about using reports

### Summary



#### View detailed reporting for this topic >





### View detailed reporting for this topic >



## View detailed reporting for this topic >



## View detailed reporting for this topic >



### View detailed reporting for this topic >



View detailed reporting for this topic >

Every mind, every body, every young person healthy and ready to succeed

© 2023 Alliance for a Healthier Generation Privacy Policy | Terms of Use