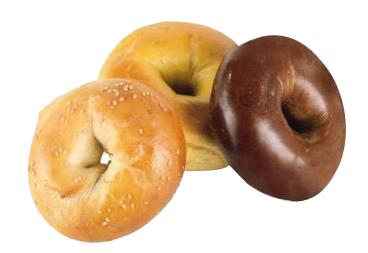

## Where do bagels come from?

Bagels come from wheat.
Wheat grows from
the seeds of a wheat plant.