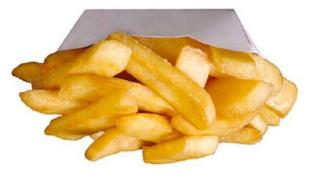

# Hamburger meat is made from beet. Beet comes from cattle.

Where does hamburger meat come from?

Orange juice comes from oranges.

Oranges grow on orange trees.

French fries are made from potatoes. Most people think potatoes are part of the stem They are really part of the stem that grows below the ground.

#### Where do French fries come from?