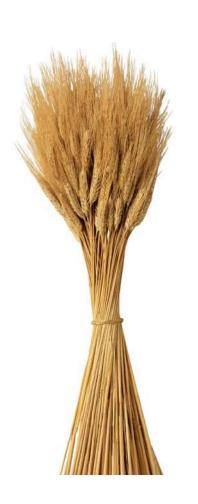

## Where do bagels come from?

Bagels come from wheat.
Wheat grows from
the seeds of a wheat plant.