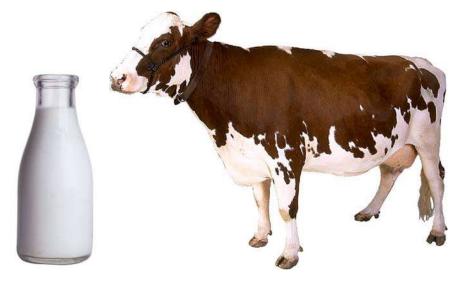

#### Where does milk come from?

Milk comes from cows. Cows are animals.

7 Te Food We Eat ● Level G