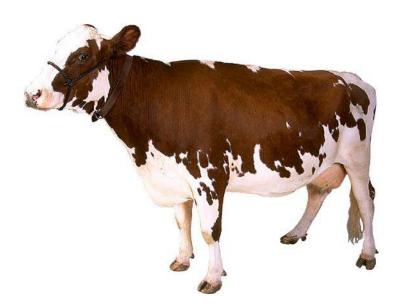

#### Where does milk come from?

Milk comes from cows. Cows are animals.

7 Te Food We Eat ● Level G