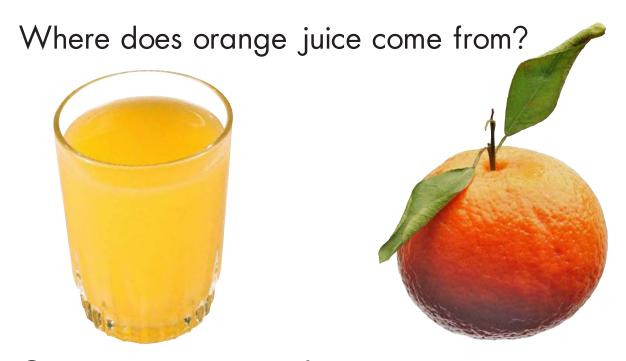

# Hamburger meat is made from beet. Beet comes from cattle.

Where does hamburger meat come from?

Orange juice comes from oranges.

Oranges grow on orange trees.

French fries are made from potatoes. Most people think potatoes are part of the stem They are really part of the stem that grows below the ground.