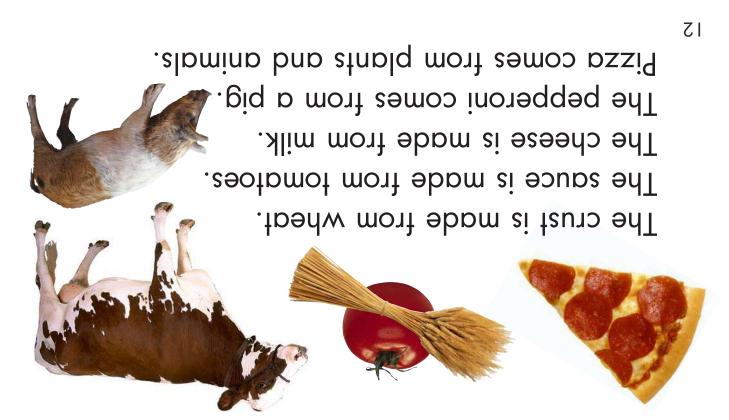

A Reading A-Z Level G Leveled Book • Word Count: 195

# The Food We Eat





Where does pizza come from?

# The Food We Eat



Written by Kira Freed

www.readinga-z.com

The Food We Eat • Level G

Cheese is made from milk. Milk comes from cows.



#### Where does cheese come from?

#### **Photo Credits:**

Front cover (left), back cover (top), title page (left), pages 3 (left, center left, right), 4 (left), 5 (left), 6 (left); © Comstock; front cover (right), back cover (bottom), pages 4 (right), 6 (right), 7, 8, 9 (right), 10 (left), 12 (top right, bottom right); © Photodisc; title page (right), pages 5 (right), 11, 12 (center right); © Hemera Technologies/Jupiterimages Corporation; pages 3 (center right), 9 (left), 12 (top left, center left); Artville; page 10 (right); © iStockphoto.com/Vicente Barcelo Varona

The Food We Eat Level G Leveled Book © Learning A–Z