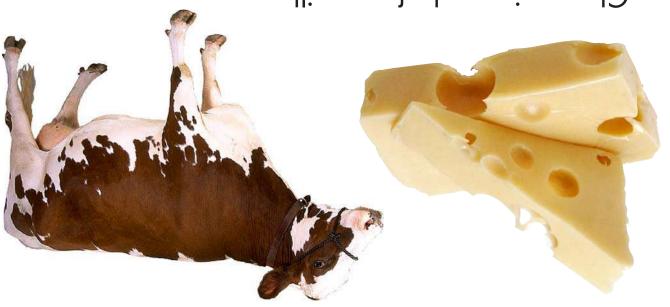

# The Food We Eat

Written by Kira Freed

www.readinga-z.com

The Food We Eat • Level G

Cheese is made from milk. Milk comes from cows.

#### Where does cheese come from?