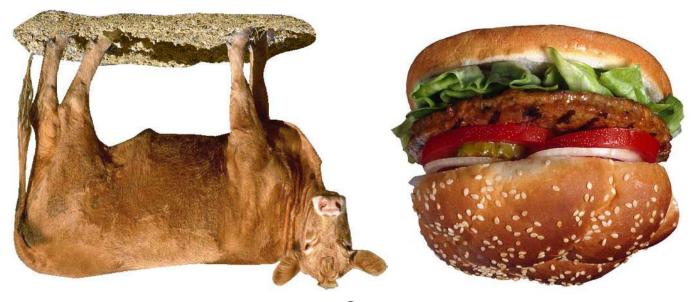

# Hamburger meat is made from beet. Beet comes from cattle.

Where does hamburger meat come from?

Orange juice comes from oranges.

Oranges grow on orange trees.

French fries are made from potatoes. Most people think potatoes are part of the stem They are really part of the stem that grows below the ground.