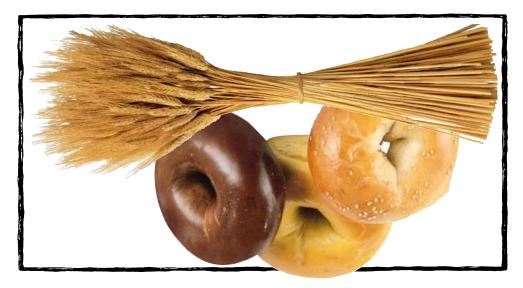

## Where do bagels come from?

Bagels come from wheat.
Wheat grows from
the seeds of a wheat plant.