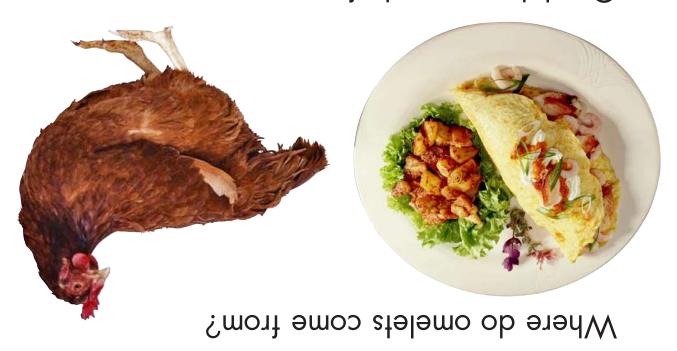

rn comes from corn.





Where does popcorn come from?



There are many kinds of food.
Where does food come from?
It all comes from plants and animals.

Q The Food We Eat ● Level G

# Hamburger meat is made from beet. Beet comes from cattle.



Where does hamburger meat come from?



Orange juice comes from oranges.

Oranges grow on orange trees.

French fries are made from potatoes. Most people think potatoes are part of the stem They are really part of the stem that grows below the ground.

French tries are called "chips" in Great Britain and in some other countries around the world.



#### Where do French fries come from?

#### Where does milk come from?





Milk comes from cows. Cows are animals.

7 Te Food We Eat ● Level G

### Omelets are made from eggs. Eggs come from chickens.



## Where do bagels come from?



Bagels come from wheat.
Wheat grows from
the seeds of a wheat plant.