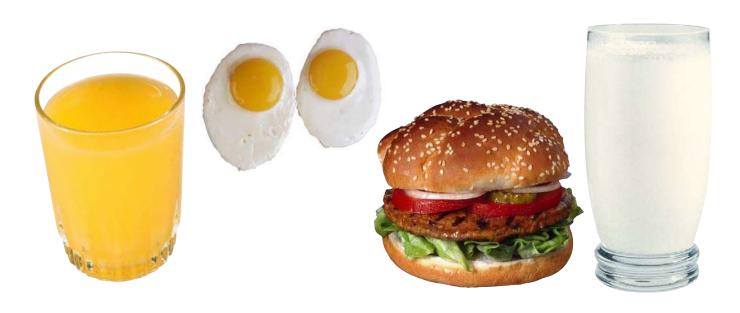

Where does popcorn come from?

There are many kinds of food.
Where does food come from?
It all comes from plants and animals.

Q The Food We Eat ● Level G

# Hamburger meat is made from beet. Beet comes from cattle.

Where does hamburger meat come from?

Orange juice comes from oranges.

Oranges grow on orange trees.

French fries are made from potatoes. Most people think potatoes are part of the stem They are really part of the stem that grows below the ground.

#### Where does milk come from?

Milk comes from cows. Cows are animals.

7 Te Food We Eat ● Level G

### Omelets are made from eggs. Eggs come from chickens.