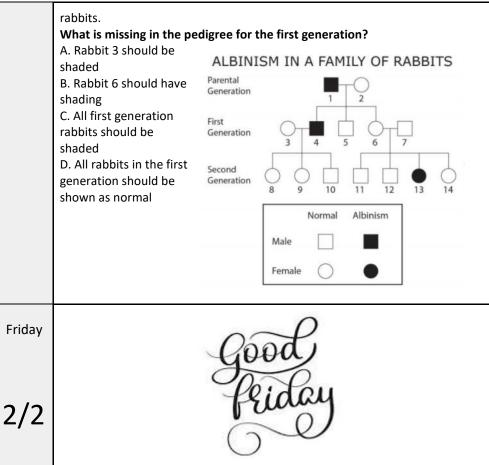

| Tuesda<br>y<br>/2 | Jan has a cat that is about to have kittens. She wonders how much they will look like their mother. Which of the following best explains the physical resemblance that kittens often have to their mother?  A. They are identical to the mother cat because they are produced through asexual reproduction.  B. They have some characteristics of the mother cat because they are produced through asexual reproduction.  C. They have some characteristics of the mother cat because they are produced through sexual reproduction  D. They are identical to the mother cat because they are produced through sexual reproduction. |
|-------------------|-------------------------------------------------------------------------------------------------------------------------------------------------------------------------------------------------------------------------------------------------------------------------------------------------------------------------------------------------------------------------------------------------------------------------------------------------------------------------------------------------------------------------------------------------------------------------------------------------------------------------------------|
| Wedne<br>sday     | Florida panthers can have straight tails (S) or curly tails (s). What is the probability that two heterozygous panthers (both Ss) will have offspring with curly tails?  B. 25% B. 50% C. 75% D. 100%                                                                                                                                                                                                                                                                                                                                                                                                                               |
| Thursd ay         | Rabbits born with the recessive trait of albinism lack pigment. The pedigree chart below shows the inheritance pattern of albinism in a certain family of rabbits.  What is missing in the pedigree for the first generation?  A. Rabbit 3 should be shaded  B. Rabbit 6 should have shading  C. All first generation rabbits should be shaded  D. All rabbits in the first generation should be shown as normal                                                                                                                                                                                                                    |