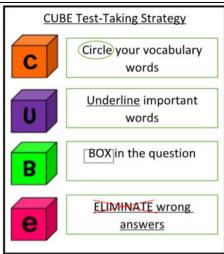

|
| Thursd ay         | Rabbits born with the recessive trait of albinism lack pigment. The pedigree chart below shows the inheritance pattern of albinism in a certain family of rabbits.  What is missing in the pedigree for the first generation?  A. Rabbit 3 should be shaded  B. Rabbit 6 should have shading  C. All first generation rabbits should be shaded  D. All rabbits in the first generation should be shown as normal                                                                                                                                                                                                                    |

2/2 Good