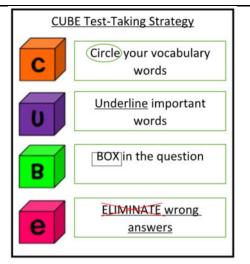

|
| Thursd ay         | Rabbits born with the recessive trait of albinism lack pigment. The pedigree chart below shows the inheritance pattern of albinism in a certain family of rabbits.  What is missing in the pedigree for the first generation?  A. Rabbit 3 should be shaded  B. Rabbit 6 should have shading  C. All first generation rabbits should be shaded  D. All rabbits in the first generation should be shown as normal                                                                                                                                                                                                                    |

2/2 Good