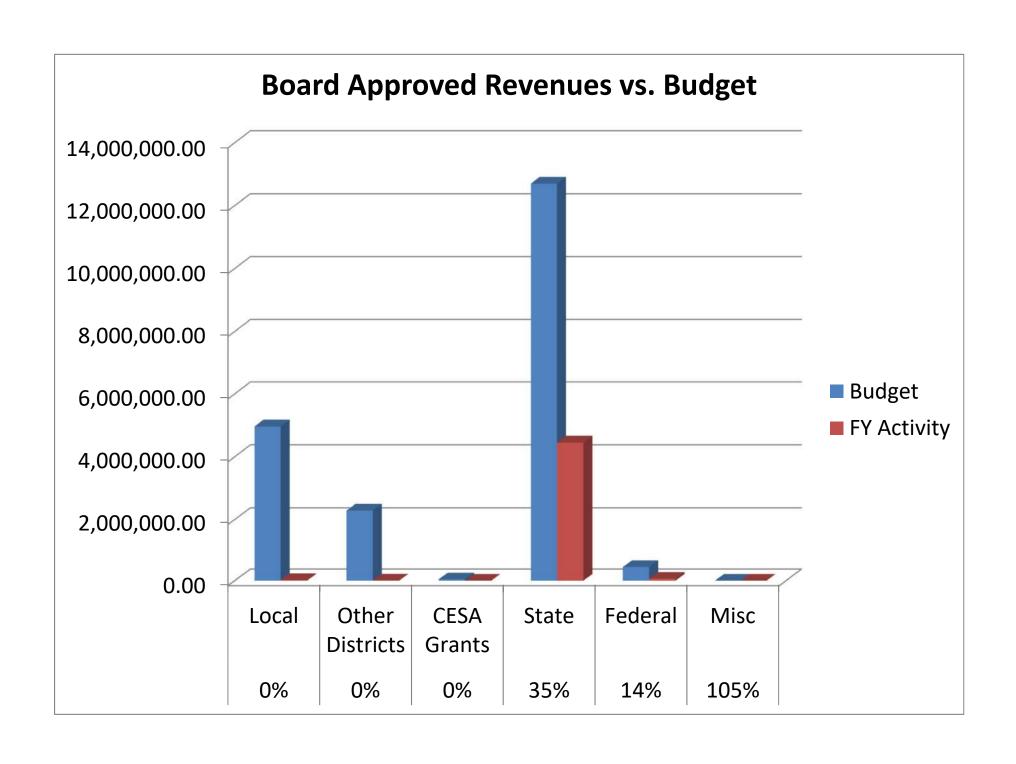

|
| Beginning balance              | \$             | 103,257.02  |
| Receipts                       | \$             | 6,347.80    |
| Disbursements                  | \$<br>\$       | (6,308.26)  |
| Interest                       |                | -           |
| Ending Balance                 | <u>\$</u>      | 103,296.56  |
| Employee Benefit Trust Fund 73 |                |             |
| Mid America                    |                |             |
| Beginning balance              | \$             | 849,417.31  |
| Receipts                       | \$             | -           |
| Disbursements                  |                | -           |
| Gain or Loss                   | \$<br>\$<br>\$ | -           |
| Ending Balance                 | <u>\$</u>      | 849,417.31  |







December 10, 2019 Board Update - Michael Markgren, Business Manager

#### **Expenditures:**

- We are about a third of the way through the year.
- All expenses are typical for this point.
- Salaries, benefits, and services (which are the vast majority of our budget) are on.
- Supplies and capital are typically high still at this point as we make early purchases.
- Insurance is over, but I expect a Workman's Comp rebate later in the year.

#### Revenues:

- We have not received any significant revenue since last meeting.
- We did receive a state aid payment in December.

#### Cash Position:

- We are in the second strongest cash position for November that we have ever been in. I would note that we have \$300,000 more in Fund 73, our post-employment benefit account, than we did in 2015-1