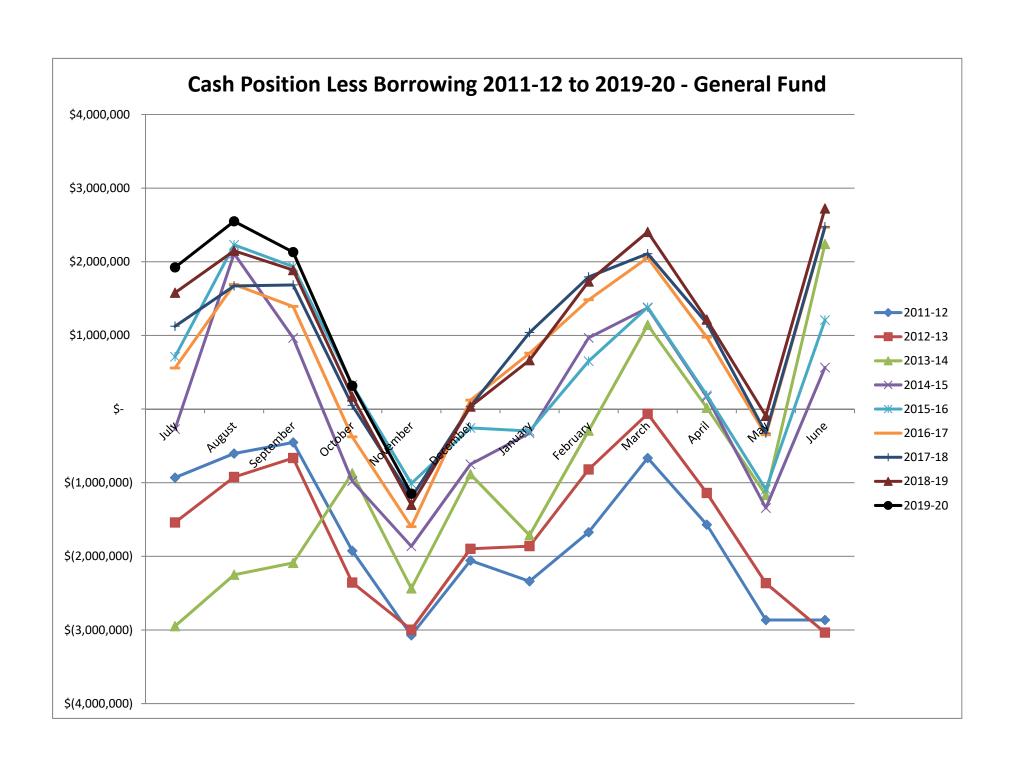

### Minutes on Agenda Items

- 1. The regular meeting of the Altoona Board of Education was called to order by Board President Robin Elvig at 6:40 p.m. in the District boardroom.
- 2. Roll Call was taken and the following were present: Robin E Elvig President, Rick A Risler Vice President, David A Rowe Clerk, Taylor E Neff -Member, and Daniel S Peggs Superintendent. Daniel E Gluch Treasurer, Absent.
- 3. Public Notice. All posting requirements were met. Posting places are noted: Altoona City Hall, Altoona Post Office, and school district offices.
- 4. <u>Approval of the Agenda</u>. Motion by Neff to approve the agenda as presented, seconded by Rowe. Yes by Neff, Rowe, Risler and Elvig. Gluch absent. Motion carried 4-0.
- 5. The Pledge of Allegiance was recited.
- 6. Approval of Minutes a. October 28, 2019 Regular Meeting. Motion by Rowe to approve the minutes as presented, seconded by Neff. Yes by Rowe, Neff, Elvig. Risler-Abstain. Gluch Absent. Motion carried 3-0.
- 7. Public Participation a. <u>Non-Agenda items public comment and concern.</u> None. b. <u>Agenda items public comment and concern.</u> None.
- 8. Treasurer's and Financial Services Report. a. <u>Approval of Checks for Payment</u>. Motion by Risler to approve General Fund Checks totaling \$1,556,598.00, Student Activity Fund checks totaling \$4,359.74, Construction Fund checks totaling \$13,709.50 as presented, seconded by Neff. Yes by Rowe, Risler, Neff, Elvig. Gluch-absent. Motion carried 4-0. b. <u>Approval of Treasurer's Report.</u> Motion by Risler to approve the Treasurer's Report as presented, seconded by Neff. Yes by Risler, Neff, Rowe, Elvig. Gluch-Absent. Motion carried 4-0. c. <u>Expenditures, Revenues and Cash Position</u>. (General Fund 2011/2012 to 2018/19) as of November 14, 2019 were presented by Mike Markgren, Business Manager and reviewed.
- 9. Information. a. <u>School Showcase:</u> i. Student Representative's Update presented by Sedona Van Ert. Sedona provided information regarding the current Altoona Dress Code Policy. Sedona also gave an update of past events at the high school as well as upcoming events. b. <u>President's Report</u>: i. 2020 Spring Election Schedule. The school board will have two vacancies on the ballot this spring. Robin Elvig gave a brief description of the process as well as the time line for the 2020 Spring Election. ii.