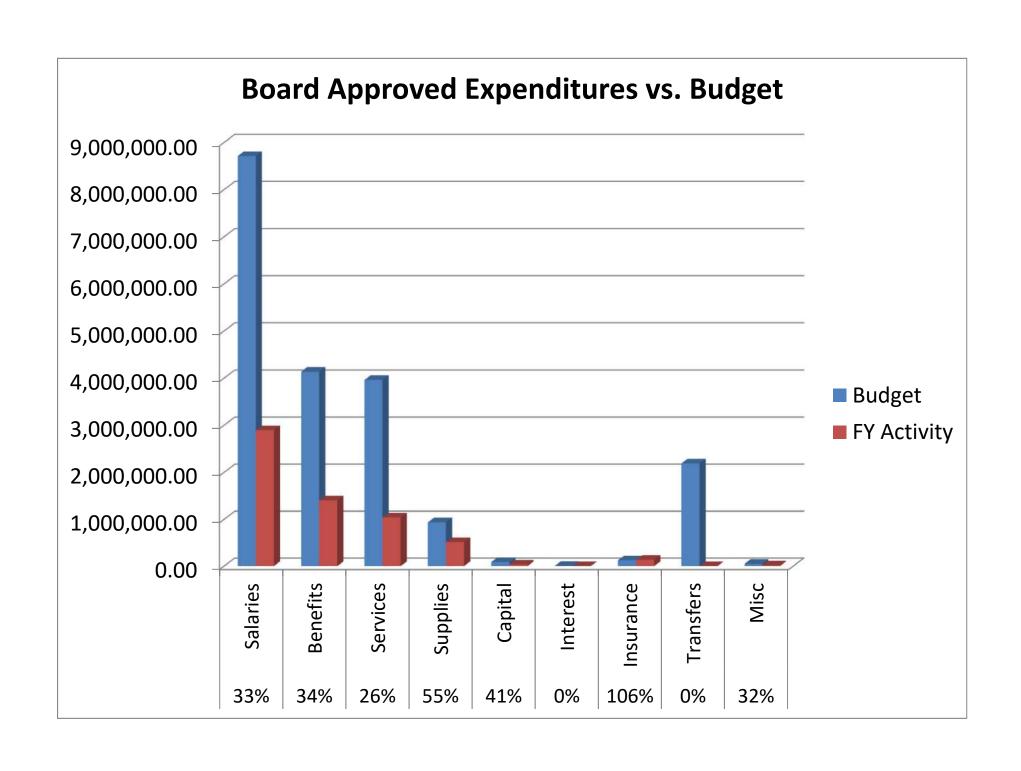

|
| Beginning balance              | \$             | 103,257.02  |
| Receipts                       | \$             | 6,347.80    |
| Disbursements                  | \$<br>\$       | (6,308.26)  |
| Interest                       |                | -           |
| Ending Balance                 | <u>\$</u>      | 103,296.56  |
| Employee Benefit Trust Fund 73 |                |             |
| Mid America                    |                |             |
| Beginning balance              | \$             | 849,417.31  |
| Receipts                       | \$             | -           |
| Disbursements                  |                | -           |
| Gain or Loss                   | \$<br>\$<br>\$ | -           |
| Ending Balance                 | <u>\$</u>      | 849,417.31  |







December 10, 2019 Board Update - Michael Markgren, Business Manager

#### **Expenditures:**

- We are about a third of the way through the year.
- All expenses are typical for this point.
- Salaries, benefits, and services (which are the vast majority of our budget) are on.
- Supplies and capital are typically high still at this point as we make early purchases.
- Insurance is over, but I expect a Workman's Comp rebate later in the year.

#### Revenues:

- We have not received any significant revenue since last meeting.
- We did receive a state aid payment in December.

#### Cash Position:

- We are in the second strongest cash position for November that we have ever been in. I would note that we have \$300,000 more in Fund 73, our post-employment benefit account, than we did in 2015