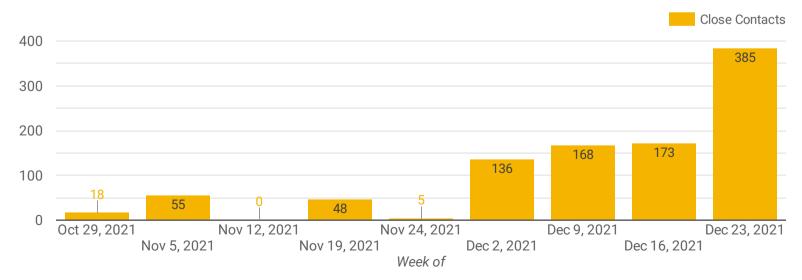

Total positive cases with no close contacts at school: 72

Close contacts are defined as anyone has interacted with a COVID-19 positive individual under the following circumstances: The interaction must be indoors, within six feet of distance, lasted for a combined total of 15 minutes or more over a 24 hour period, and occurred within a 48 hour period before the individual tested positive/displayed symptoms for COVID-19.

#### Number of Close Contacts, by Week\*

\*Due to Thanksgiving Break, reporting for the Week of 11/24 ran from Friday, 11/19 to Wednesday, 11/24 while reporting for the Week of 12/2 ran from Thursday, 11/25 to Thursday, 12/2.