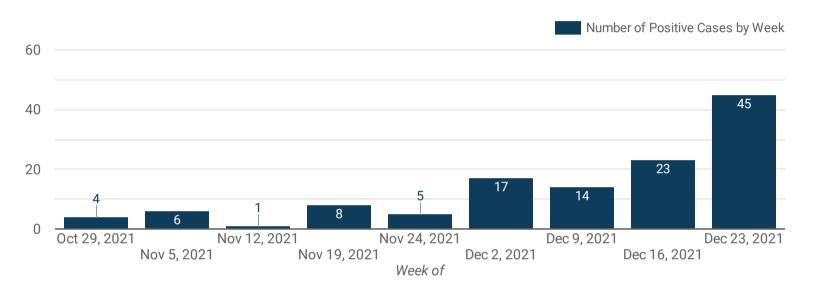

# COVID-19 CASES: DISTRICT DASHBOARD (SY2021-22)

Dashboard outlines number of positive COVID-19 cases in the PSB school community by week and learning model. For the purpose of this dataset, weeks run **Friday to Thursday.** Source: Public Schools of Brookline School Health Services Department

#### Number of Positive Cases, by Week\*

TOTAL PSB CASES TO DATE: 165

Students: 113 Staff: 52

Total cases among school-based students and staff: 164

TOTAL CLOSE CONTACTS: 1230 close contacts connected to 93 cases

# \*Due to Thanksgiving Break, reporting for the Week of 11/24 ran from Friday, 11/19 to Wednesday, 11/24 while reporting for the Week of 12/2 ran from Thursday, 11/25 to Thursday, 12/2.