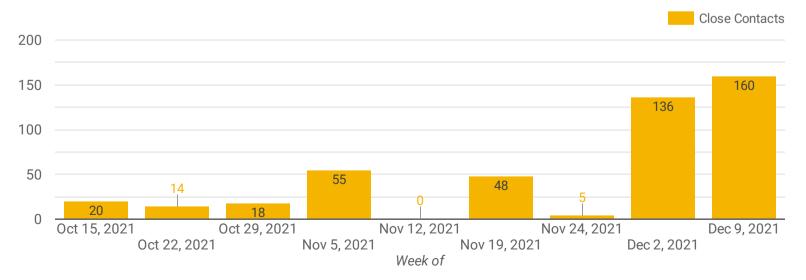

### **Number of Close Contacts, by Week\***

\*Due to Thanksgiving Break, reporting for the Week of 11/24 ran from Friday, 11/19 to Wednesday, 11/24 while reporting for the Week of 12/2 ran from Thursday, 11/25 to Thursday, 12/2.