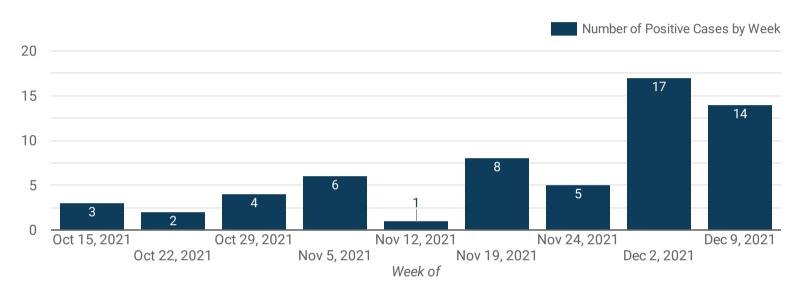

## **Number of Positive Cases, by Week\***

\*Due to Thanksgiving Break, reporting for the Week of 11/24 ran from Friday, 11/19 to Wednesday, 11/24 while reporting for the Week of 12/2 ran from Thursday, 11/25 to Thursday, 12/2.