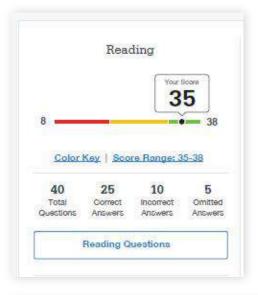

### What Can I Learn From My Answers?

- Look at my online score report
  - Identify the questions I answered incorrectly
  - Find the correct answer and read the answer explanation
  - Explain why the error was made
  - Ask questions about answer explanations that are not clear

### What Can I Learn From My Answers? (cont.)

- Look at the types of questions I answered incorrectly and skipped:
  - Identify the level of difficulty. How many questions did I miss at each level?
  - Was I more likely to skip questions associated with any subscore or cross-test score?
  - What inferences can I make about areas for improvement based on the types of questions I missed and skipped?