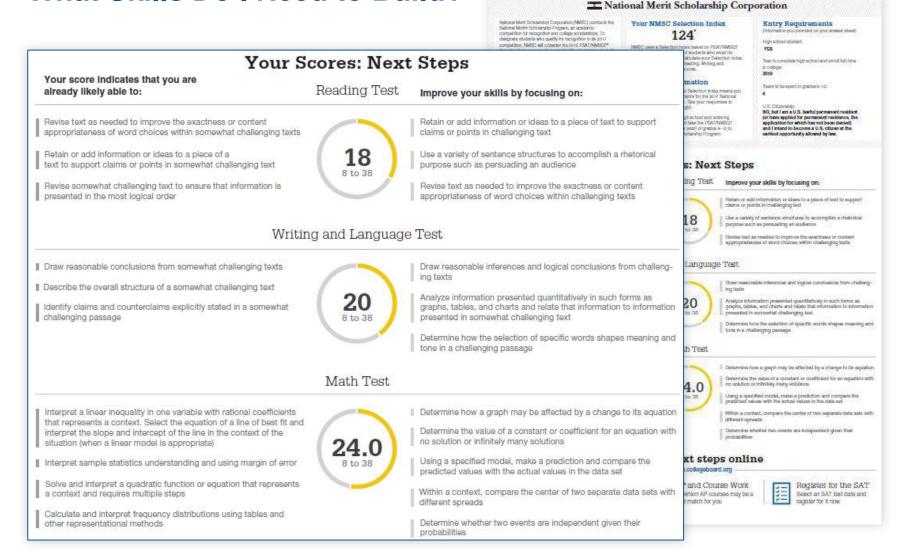

# How Did My Score Measure Against College Readiness Benchmarks?

- Section, test, and subscores all report scores in performance zones which indicate whether you are on track for success in the first year of college.
- + For section scores
  - Need to Strengthen Skills = below gradelevel benchmark by more than one year
  - Approaching Benchmark = below gradelevel benchmark by one year or less
  - Meets or exceeds Benchmark = at or above grade-level benchmark
- For test scores and subscores,
  - Red, yellow, and green ranges reflect areas of strengths and weaknesses compared to the typical performance of students

#### What Do My Scores Tell Me?

#### How Can I Improve My Academic Skills?

Interpret sample abilities understanding and using margin of arrun Solve and interpret a quadratic function or equation that represents a contast and megates multiple slops.

Getratele and interpret hequarcy detributions using tables and other representational methods

#### r Scores: Next Steps

Use a sariety of wantance etractures to eccomplian a metabolical purpless such as peteopting at authors:

Entry Requirements

Years to be speed to gradies 6-12

Year is complete high actual and accollulations

High action studiest

155

\$100 april 100 april 2010

existed on your amount should

Novise last as readed to imprive the exactness or content appropriateness of word choices within challenging lasts

#### Vriting and Language Test

18

11 10-38

Estimation how a graph may be affected by a charge to its equation Determine the rates of a constant or coefficient for an equation with no robulion or initiality roany solutions

Using a specified model, make a prediction and compare the gradicted values with the actual values in the data set.

Wiltin a contrast, company the center of two separate data and with different spreads

Determine whether two events are independent cherry that crobac ettain