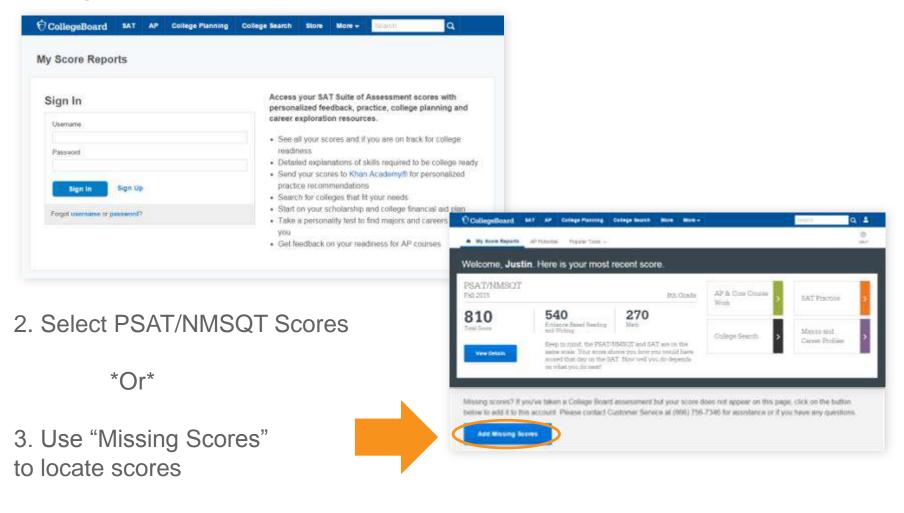

## How Do I Access My PSAT/NMSQT<sup>®</sup> Scores and Reports?

- 1. Review your Online reports
- 2. Review Your Paper Score Report

# How Do I Access My Online PSAT/NMSQT<sup>®</sup> Scores and Reports?

1. Log in to an existing College Board account or create a new one at studentscores.collegeboard.org

| Sign In                                             | Access your SAT Suite of Assessment scores<br>personalized feedback, practice, college plann<br>career exploration resources.                                                                                                                                                                                                                                                    |                                                                                                                                                                                                                                           |
|-----------------------------------------------------|----------------------------------------------------------------------------------------------------------------------------------------------------------------------------------------------------------------------------------------------------------------------------------------------------------------------------------------------------------------------------------|-------------------------------------------------------------------------------------------------------------------------------------------------------------------------------------------------------------------------------------------|
| Usemame                                             | See all your scores and if you are on track for c<br>readiness                                                                                                                                                                                                                                                                                                                   | ollege                                                                                                                                                                                                                                    |
| Password<br>Sign In<br>Forgot username or password? | <ul> <li>Detailed explanations of skills required to be or</li> <li>Send your scores to Khan Academy® for perse practice recommendations</li> <li>Search for colleges that fit your needs</li> <li>Start on your scholarship and college financial</li> <li>Take a personality test to find majors and care you</li> <li>Get feedback on your readiness for AP course</li> </ul> | Create Your Student Account This one account is for everything, including SAT, AP, PSAT/NMSQT, CLEP, a BigFuture activities, so provide complete and accurate information. * = Required General Student Information First (given) name: * |
|                                                     |                                                                                                                                                                                                                                                                                                                                                                                  | Middle initial:                                                                                                                                                                                                                           |