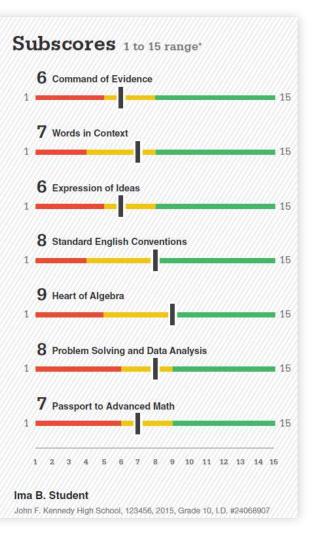

# How Did My Score Measure Against College Readiness Benchmarks?

- Section, test, and subscores all report scores in performance zones which indicate whether you are on track for success in the first year of college.
- + For section scores
  - Need to Strengthen Skills = below gradelevel benchmark by more than one year
  - Approaching Benchmark = below gradelevel benchmark by one year or less
  - Meets or exceeds Benchmark = at or above grade-level benchmark
- For test scores and subscores,
  - Red, yellow, and green ranges reflect areas of strengths and weaknesses compared to the typical performance of students

#### What Do My Scores Tell Me?