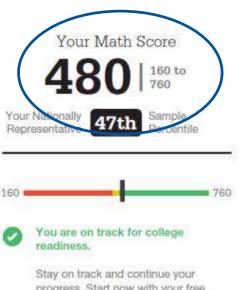

#### What Are My Scores?

Your scores indicate you are close to being on track for college readiness; but you need to continue to strengthen your skills.

Let's get you back on track, so you won't have to take noncredit courses in college. You have free, personalized recommendations waiting for you on khanacademy.org/sat

Keep in mind, the PSAT/NMSOT<sup>®</sup> and SAT are on the same scale.

Your score shows you how you would have scored that day on the SAT".<sup>1</sup> How well you do depends on what you do next!

progress. Start now with your free, personalized recommendations waiting for you on khanacademy.org/sat