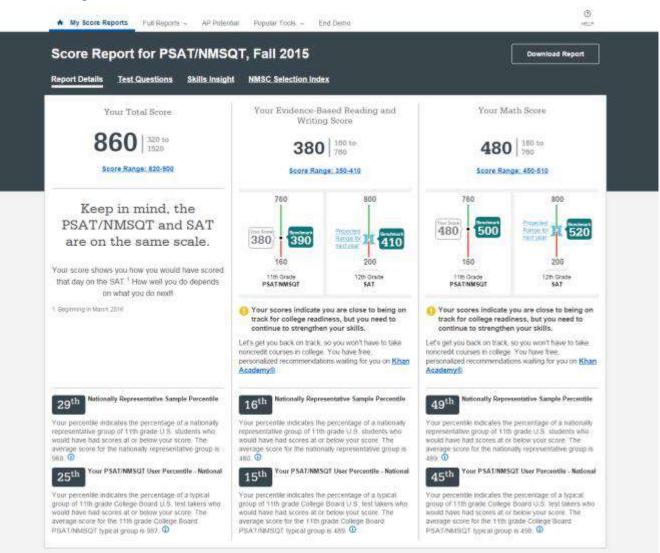

### What Will I Learn About My Scores?

| CollegeBoard            | SAT AP College Planning               | College Search Store More -                                |                  | Searth Q                      |
|-------------------------|---------------------------------------|------------------------------------------------------------|------------------|-------------------------------|
| My Score Reports        | AP Potential Popular Tools            |                                                            |                  | HEL                           |
|                         |                                       |                                                            |                  |                               |
| Velcome, Just           | in. Here is your mos                  | t recent score.                                            |                  |                               |
|                         |                                       |                                                            |                  |                               |
| PSAT/NMSOT<br>Fall 2015 |                                       | 8th Grade                                                  | AP & Core Course | 12/11/12/12/17/07/12/07       |
| 1.011.2.01.0            |                                       | otti Giate                                                 | Work             | SAT Practice                  |
| 810                     | 540                                   | 270                                                        |                  |                               |
| Total Score             | Evidence-Based Reading<br>and Writing |                                                            |                  | Mariana                       |
|                         |                                       | NT                                                         | College Search > | Majors and<br>Career Profiles |
|                         | 김, 사람은 다 좀 좋아하는 것을 가 가지 않는 것 같아요.     | T/NMSOT and SAT are on the<br>shows you how you would have |                  | ourcer riomes                 |
| View Details            |                                       | SAT. How well you do depends                               | 8                |                               |
|                         | on what you do next!                  |                                                            |                  |                               |

# How Did My Score Measure Against College Readiness Benchmarks?

- Section, test, and subscores all report scores in performance zones which indicate whether you are on track for success in the first year of college.
- + For section scores
  - Need to Strengthen Skills = below gradelevel benchmark by more than one year
  - Approaching Benchmark = below gradelevel benchmark by one year or less
  - Meets or exceeds Benchmark = at or above grade-level benchmark
- For test scores and subscores,
  - Red, yellow, and green ranges reflect areas of strengths and weaknesses compared to the typical performance of students

#### What Are My Scores?

Your scores indicate you are close to being on track for college readiness; but you need to continue to strengthen your skills.

Let's get you back on track, so you won't have to take noncredit courses in college. You have free, personalized recommendations waiting for you on khanacademy.org/sat

Keep in mind, the PSAT/NMSOT<sup>®</sup> and SAT are on the same scale.

Your score shows you how you would have scored that day on the SAT".<sup>1</sup> How well you do depends on what you do next!

progress. Start now with your free, personalized recommendations waiting for you on khanacademy.org/sat