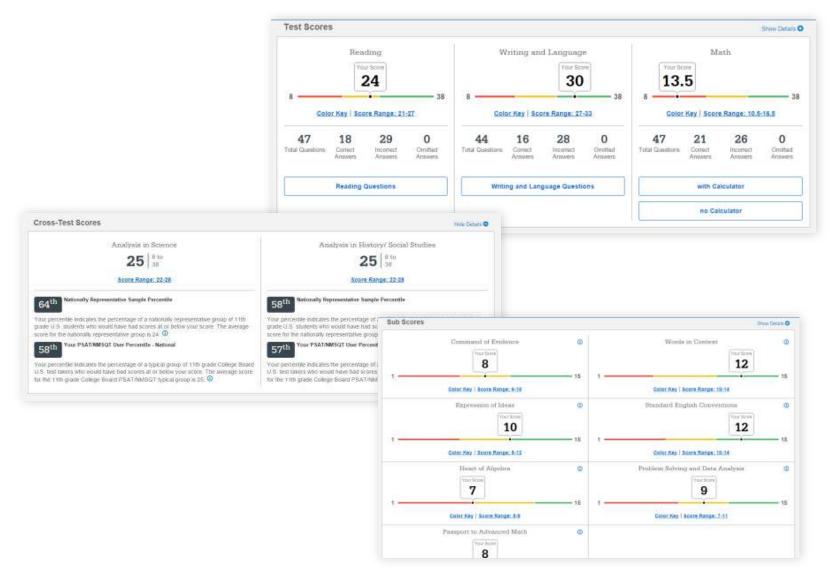

# How Did My Score Measure Against College Readiness Benchmarks?

- Section, test, and subscores all report scores in performance zones which indicate whether you are on track for success in the first year of college.
- + For section scores
  - Need to Strengthen Skills = below gradelevel benchmark by more than one year
  - Approaching Benchmark = below gradelevel benchmark by one year or less
  - Meets or exceeds Benchmark = at or above grade-level benchmark
- For test scores and subscores,
  - Red, yellow, and green ranges reflect areas of strengths and weaknesses compared to the typical performance of students

#### What Do My Scores Tell Me?

#### How Can I Improve My Academic Skills?