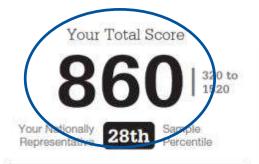

#### What Are My Scores?

Your scores indicate you are close to being on track for college readiness; but you need to continue to strengthen your skills.

Let's get you back on track, so you won't have to take noncredit courses in college. You have free, personalized recommendations waiting for you on khanacademy.org/sat

Keep in mind, the PSAT/NMSOT<sup>®</sup> and SAT are on the same scale.

Your score shows you how you would have scored that day on the SAT".<sup>1</sup> How well you do depends on what you do next!

progress. Start now with your free, personalized recommendations waiting for you on khanacademy.org/sat