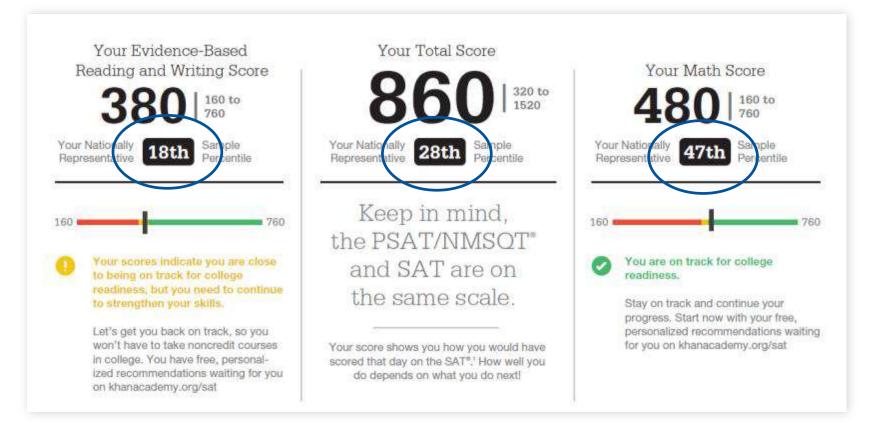

#### What Are My Scores?

Your scores indicate you are close to being on track for college readiness; but you need to continue to strengthen your skills.

Let's get you back on track, so you won't have to take noncredit courses in college. You have free, personalized recommendations waiting for you on khanacademy.org/sat

Keep in mind, the PSAT/NMSOT<sup>®</sup> and SAT are on the same scale.

Your score shows you how you would have scored that day on the SAT".<sup>1</sup> How well you do depends on what you do next!

progress. Start now with your free, personalized recommendations waiting for you on khanacademy.org/sat

### What Are My Scores? (cont.)

1. Beginning in March 2016

#### What Are My Score Percentiles?