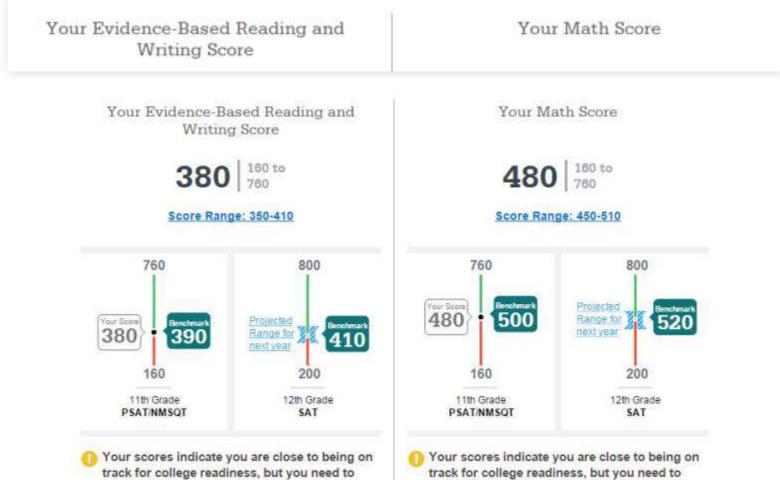

# How Did My Score Measure Against College Readiness Benchmarks?

- Section, test, and subscores all report scores in performance zones which indicate whether you are on track for success in the first year of college.
- + For section scores
  - Need to Strengthen Skills = below gradelevel benchmark by more than one year
  - Approaching Benchmark = below gradelevel benchmark by one year or less
  - Meets or exceeds Benchmark = at or above grade-level benchmark
- For test scores and subscores,
  - Red, yellow, and green ranges reflect areas of strengths and weaknesses compared to the typical performance of students

#### What Are My Scores?

Your scores indicate you are close to being on track for college readiness; but you need to continue to strengthen your skills.

Let's get you back on track, so you won't have to take noncredit courses in college. You have free, personalized recommendations waiting for you on khanacademy.org/sat

Keep in mind, the PSAT/NMSOT<sup>®</sup> and SAT are on the same scale.

Your score shows you how you would have scored that day on the SAT".<sup>1</sup> How well you do depends on what you do next!

progress. Start now with your free, personalized recommendations waiting for you on khanacademy.org/sat

### What Are My Scores? (cont.)

1. Beginning in March 2016