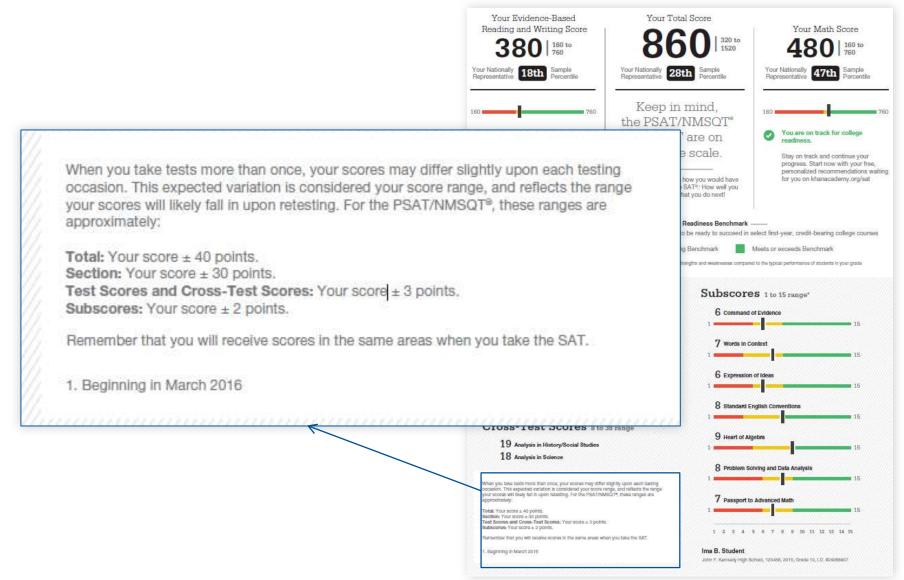

#### What Are My Scores?

Your scores indicate you are close to being on track for college readiness; but you need to continue to strengthen your skills.

Let's get you back on track, so you won't have to take noncredit courses in college. You have free, personalized recommendations waiting for you on khanacademy.org/sat

Keep in mind, the PSAT/NMSOT<sup>®</sup> and SAT are on the same scale.

Your score shows you how you would have scored that day on the SAT".<sup>1</sup> How well you do depends on what you do next!

progress. Start now with your free, personalized recommendations waiting for you on khanacademy.org/sat

### What Are My Scores? (cont.)

1. Beginning in March 2016

### What Are My Score Ranges?