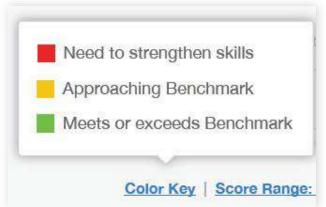

# How Did My Score Measure Against College Readiness Benchmarks?

- Section, test, and subscores all report scores in performance zones which indicate whether you are on track for success in the first year of college.
- + For section scores
  - Need to Strengthen Skills = below gradelevel benchmark by more than one year
  - Approaching Benchmark = below gradelevel benchmark by one year or less
  - Meets or exceeds Benchmark = at or above grade-level benchmark
- For test scores and subscores,
  - Red, yellow, and green ranges reflect areas of strengths and weaknesses compared to the typical performance of students