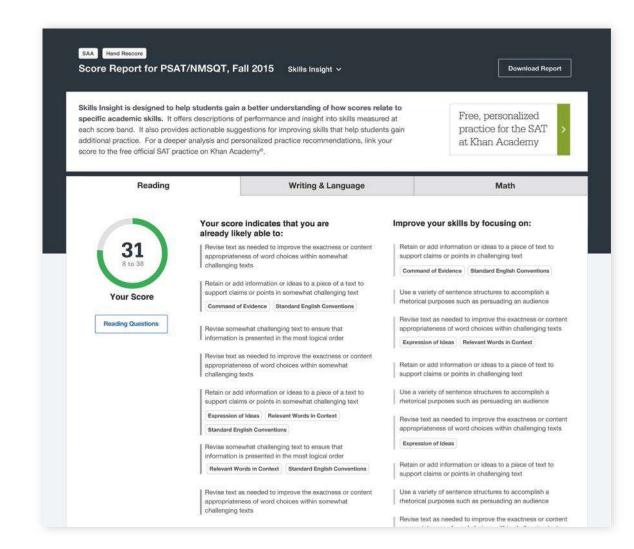

SAT<sup>®</sup>?



continue to strengthen your skills.

continue to strengthen your skills.

# How Did My Score Measure Against College Readiness Benchmarks?

- Section, test, and subscores all report scores in performance zones which indicate whether you are on track for success in the first year of college.
- + For section scores
  - Need to Strengthen Skills = below gradelevel benchmark by more than one year
  - Approaching Benchmark = below gradelevel benchmark by one year or less
  - Meets or exceeds Benchmark = at or above grade-level benchmark
- For test scores and subscores,
  - Red, yellow, and green ranges reflect areas of strengths and weaknesses compared to the typical performance of students





#### What Do My Scores Tell Me?



#### How Can I Improve My Academic Skills?





### What Can I Learn From My Answers?

- Look at my online score report
  - Identify the questions I answered incorrectly
  - Find the correct answer and read the answer explanation
  - Explain why the error was made
  - Ask questions about answer explanations that are not clear

|                                                                                                                                      | stiegslissed - Thirten Score Projectog                                                                                                                                                                                                                                |