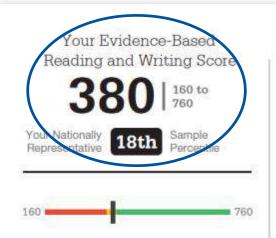

#### What Are My Scores?

Your scores indicate you are close to being on track for college readiness; but you need to continue to strengthen your skills.

Let's get you back on track, so you won't have to take noncredit courses in college. You have free, personalized recommendations waiting for you on khanacademy.org/sat

Keep in mind, the PSAT/NMSOT<sup>®</sup> and SAT are on the same scale.

Your score shows you how you would have scored that day on the SAT".<sup>1</sup> How well you do depends on what you do next!

progress. Start now with your free, personalized recommendations waiting for you on khanacademy.org/sat