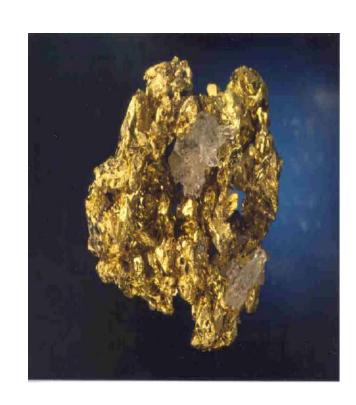

## I. Elements, the Simplest Substances

- A. An **element** is a pure substance that cannot be separated into simpler substances by physical or chemical means.
- **B.** Only One Type of Particle: A pure substance is a substance in which there is only one type of particle (atoms).
  - 1. Ex. Every atom in a 5 g nugget of gold is like every other atom of gold.

#### A. Categories of Elements

- 1. Metal: An element that is shiny and conducts heat and electricity well.
- Nonmetal: An element that is dull and conducts heat and electricity poorly.
- 3. Metalloid: An element that has properties of both metals and nonmetals.