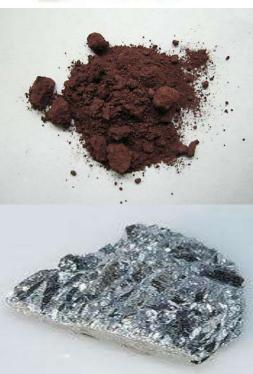

#### A. Categories of Elements

- 1. Metal: An element that is shiny and conducts heat and electricity well.
- Nonmetal: An element that is dull and conducts heat and electricity poorly.
- 3. Metalloid: An element that has properties of both metals and nonmetals.