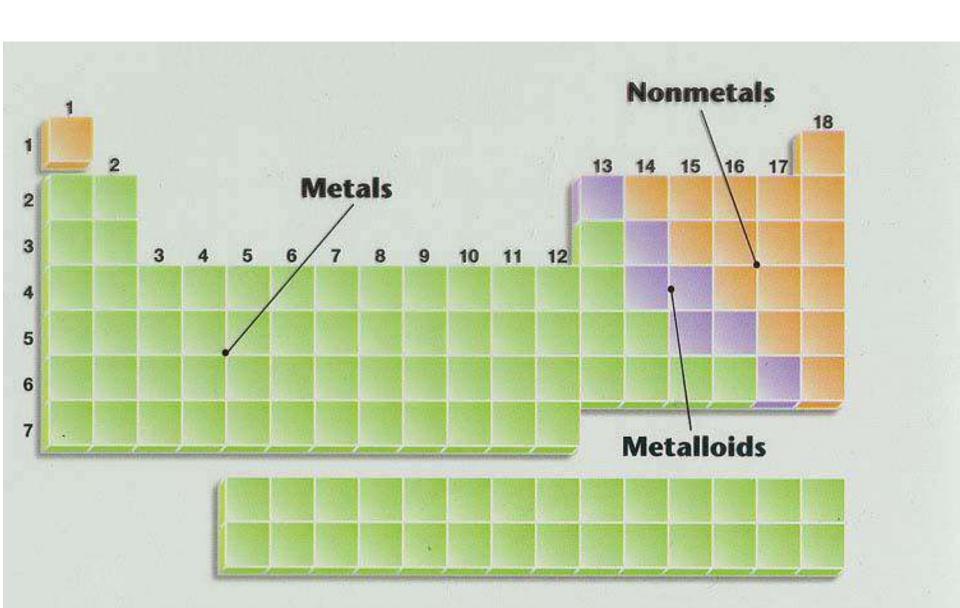

#### A. Categories of Elements

- 1. Metal: An element that is shiny and conducts heat and electricity well.
- Nonmetal: An element that is dull and conducts heat and electricity poorly.
- 3. Metalloid: An element that has properties of both metals and nonmetals.