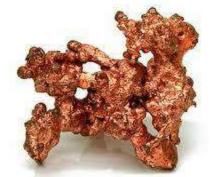

#### A. Categories of Elements

- 1. Metal: An element that is shiny and conducts heat and electricity well.
- Nonmetal: An element that is dull and conducts heat and electricity poorly.
- 3. Metalloid: An element that has properties of both metals and nonmetals.