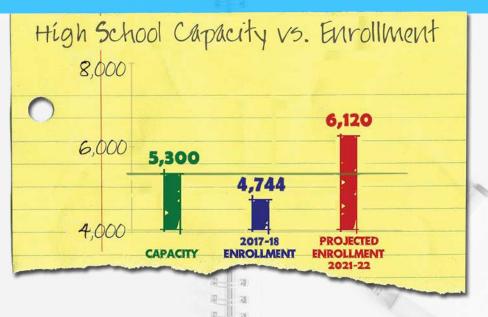

**4,744** 2017-18

**5,019** 2018-19

**5,351** 2019-20

**5,771** 2020-21

**6,120** 2021-22

It takes three years to build a high school.

## The need is not only based on projected growth, but the students that are already here in our lower grades:

WSD elementary schools will be over capacity by 2023-24. However we are already exceeding capacity at Boone Trail and Discovery Ridge and by 2023, at least five schools will be over capacity based on the projections.