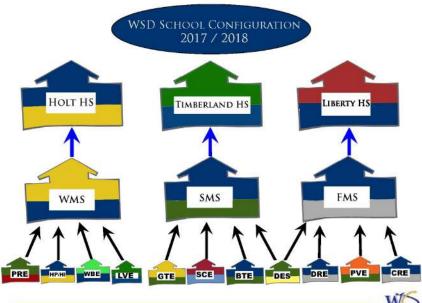

### K-6 Plan for Growth

Following the passing of Prop E in 2015, the Board of Education devised the K-6 Plan for Growth to relieve crowding at the middle schools without having to return to the voters for a tax increase. After two years of planning, an additional elementary school, a change in school boundaries, and thanks to flexible and resilient staff and families, we successfully transitioned to K-6 elementary schools.