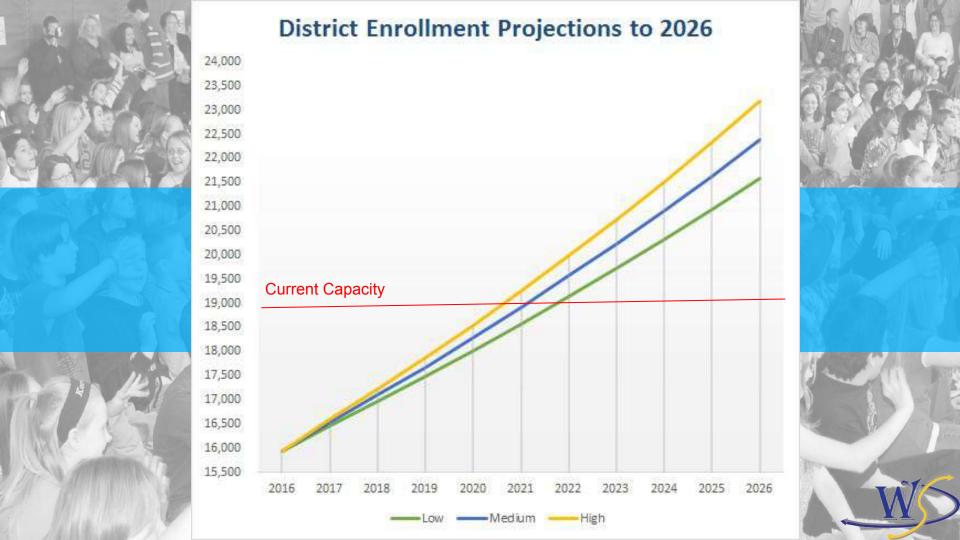

enrollment to continue to grow at a strong pace."

~2017 Demographic Study, Business Information Services, LLC

"Three statistical models project that Wentzville's district enrollment will be between 21,581 and 23,180 by 2026-27. This is assuming an annual enrollment growth of between 3.5% and 4.5%. For the last 10 years, the growth rate has been 5.5%."

That means the Wentzville School District could add between

### 5,500 to 6,700 new students over the next decade

which would make the WSD one of the five largest school districts in the state.

~2017 Demographic Study, Business Information Services, LLC

|     |                               | *Recorded<br>Total | *Available<br>Lots | *Preliminary<br>Plat Total | *% of<br>Lots |
|-----|-------------------------------|--------------------|--------------------|----------------------------|---------------|
| ap# | Subdivision                   | Lots/Units         | Recorded           | Lots                       | Vacant        |
| 1   | Albany                        | 99                 | 51                 | 99                         | 52%           |
| 2   | Barclay Place                 | 33                 | 33                 | 33                         | 100%          |
| 3   | Bear Creek                    | 446                | 6                  | 446                        | 1%            |
| 4   | Boulder Ridge                 | 91                 | 24                 | 113                        | 26%           |
| 5   | Brook Ridge Estates           | 0                  | 0                  | 105                        |               |
| 8   | Brookshire Creek West         | 117                | 21                 | 117                        | 18%           |
| 7   | Brookstone                    | 0                  | 0                  | 285                        |               |
| 8   | Carlton Glen Estates          | 501                | 233                | 501                        | 47%           |
| 9   | Cimarron                      | 196                | 79                 | 309                        | 40%           |
| 10  | Crystal Creek                 | 129                | 23                 | 255                        | 18%           |
| 11  | Discovery Village             | 21                 | 13                 | 28                         | 62%           |
| 12  | East Hampton Woods            | 57                 | 29                 | 57                         | 51%           |
| 13  | Fieldstone Estates            | 29                 | 9                  | 29                         | 31%           |
| 14  | Fox Ridge                     | 311                | 0                  | 450                        | 0%            |
| 15  | Glenhurst                     | 329                | 81                 | 329                        | 25%           |
| 16  | Golf Club of Wentzville (The) | 557                | 101                | 645                        | 18%           |
| 17  | Hampton Grove                 | 0                  | 0                  | 52                         |               |
| 18  | Hannah Ridge Estates          | 103                | 80                 | 103                        | 78%           |
| 19  | Heritage Pointe               | 356                | 100                | 356                        | 28%           |
| 20  | Huntsdale                     | 215                | 37                 | 215                        | 17%           |
| 21  | Ivvbrook Meadows              | 32                 | 13                 | 32                         | 41%           |
| 22  | Keeneland Trails              | 196                | 67                 | 196                        | 34%           |
| 23  | Liberty Grove                 | 43                 | 20                 | 43                         | 47%           |
| 24  | Manors at Quali Ridge (The)   | 100                | 9                  | 100                        | 9%            |
| 25  | Manors at Wilmer Valley       | 104                | 60                 | 264                        | 58%           |
| 26  | Newport Meadow                | 241                | 68                 | 241                        | 28%           |
| 27  | Peine Lake Estates            | 82                 | 7                  | 82                         | 9%            |
| 28  | Peine Woods                   | 45                 | 23                 | 45                         | 5.1%          |

### How can we do this?

- > Higher assessed valuations
  - Broader tax base
  - > Refinancing of Bonds
    - > Fund Transfers
- > Overall fiscal responsibility of the WSD

Based on the demographic study, Holt and Timberland will be over capacity by 2019 and Liberty will be over capacity by 2021.