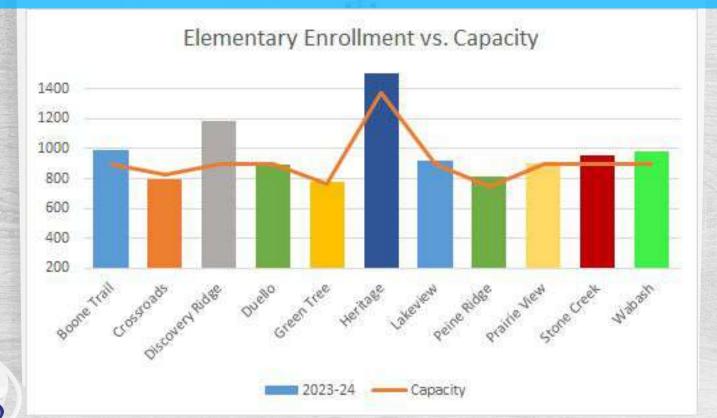

### How can we do this?

- > Higher assessed valuations
  - Broader tax base
  - > Refinancing of Bonds
    - > Fund Transfers
- > Overall fiscal responsibility of the WSD

Based on the demographic study, Holt and Timberland will be over capacity by 2019 and Liberty will be over capacity by 2021.

## The need is not only based on projected growth, but the students that are already here in our lower grades:

WSD elementary schools will be over capacity by 2023-24. However we are already exceeding capacity at Boone Trail and Discovery Ridge and by 2023, at least five schools will be over capacity based on the projections.