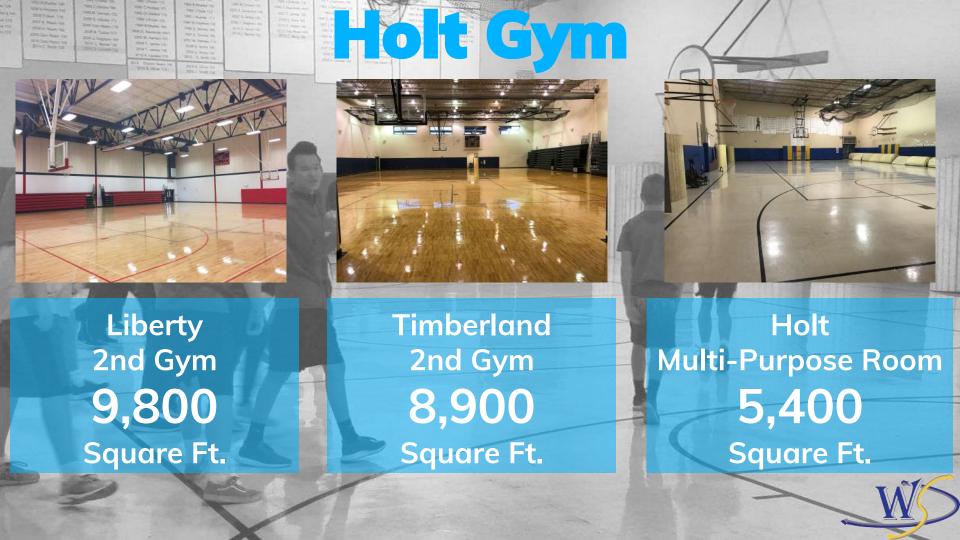

- → Multi Purpose Room is not up to par with other high school auxiliary gyms
- → Lack of air conditioning makes it virtually unusable 3-4 months out of the year
- → Tile flooring, less square footage and no bleachers means games cannot be held in the space
- → Space is not suitable for cheer or winter guard practice due to low ceilings which presents additional scheduling challenges