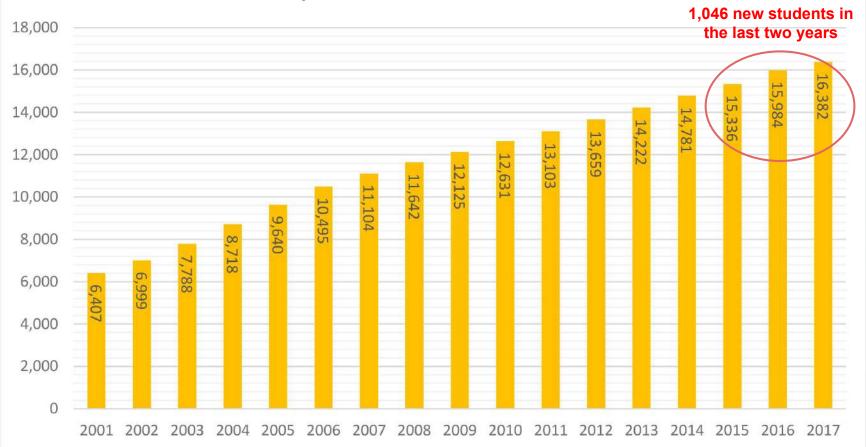

### September Enrollment

"Birth data and demographic vendor data indicate that the number of pre-kindergarten children should continue to increase in the district for at least the next ten years."

~2017 Demographic Study, Business Information Services, LLC

enrollment to continue to grow at a strong pace."

~2017 Demographic Study, Business Information Services, LLC

"Three statistical models project that Wentzville's district enrollment will be between 21,581 and 23,180 by 2026-27. This is assuming an annual enrollment growth of between 3.5% and 4.5%. For the last 10 years, the growth rate has been 5.5%."