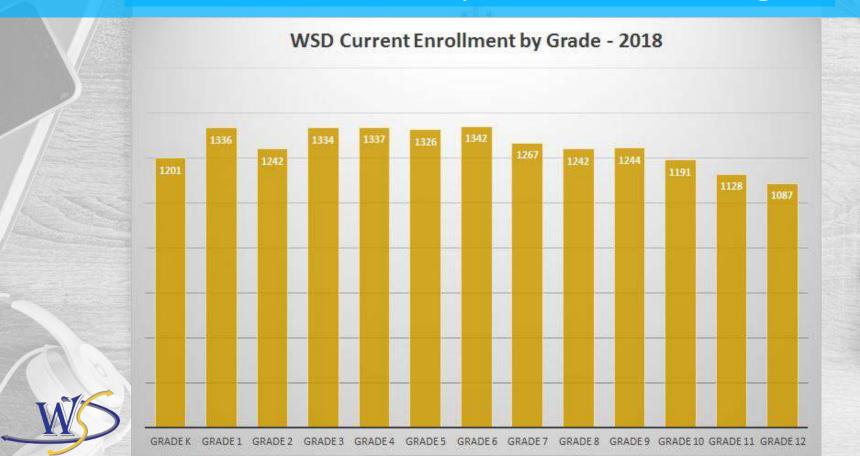

### September Enrollment

"Birth data and demographic vendor data indicate that the number of pre-kindergarten children should continue to increase in the district for at least the next ten years."

~2017 Demographic Study, Business Information Services, LLC

enrollment to continue to grow at a strong pace."

~2017 Demographic Study, Business Information Services, LLC

"Three statistical models project that Wentzville's district enrollment will be between 21,581 and 23,180 by 2026-27. This is assuming an annual enrollment growth of between 3.5% and 4.5%. For the last 10 years, the growth rate has been 5.5%."

That means the Wentzville School District could add between

### 5,500 to 6,700 new students over the next decade

which would make the WSD one of the five largest school districts in the state.

~2017 Demographic Study, Business Information Services, LLC

|     |                               | *Recorded<br>Total | *Available<br>Lots | *Preliminary<br>Plat Total | *% of<br>Lots |
|-----|-------------------------------|--------------------|--------------------|----------------------------|---------------|
| ap# | Subdivision                   | Lots/Units         | Recorded           | Lots                       | Vacant        |
| 1   | Albany                        | 99                 | 51                 | 99                         | 52%           |
| 2   | Barclay Place                 | 33                 | 33                 | 33                         | 100%          |
| 3   | Bear Creek                    | 446                | 6                  | 446                        | 1%            |
| 4   | Boulder Ridge                 | 91                 | 24                 | 113                        | 26%           |
| 5   | Brook Ridge Estates           | 0                  | 0                  | 105                        |               |
| 8   | Brookshire Creek West         | 117                | 21                 | 117                        | 18%           |
| 7   | Brookstone                    | 0                  | 0                  | 285                        |               |
| 8   | Carlton Glen Estates          | 501                | 233                | 501                        | 47%           |
| 9   | Cimarron                      | 196                | 79                 | 309                        | 40%           |
| 10  | Crystal Creek                 | 129                | 23                 | 255                        | 18%           |
| 11  | Discovery Village             | 21                 | 13                 | 28                         | 62%           |
| 12  | East Hampton Woods            | 57                 | 29                 | 57                         | 51%           |
| 13  | Fieldstone Estates            | 29                 | 9                  | 29                         | 31%           |
| 14  | Fox Ridge                     | 311                | 0                  | 450                        | 0%            |
| 15  | Glenhurst                     | 329                | 81                 | 329                        | 25%           |
| 16  | Golf Club of Wentzville (The) | 557                | 101                | 645                        | 18%           |
| 17  | Hampton Grove                 | 0                  | 0                  | 52                         |               |
| 18  | Hannah Ridge Estates          | 103                | 80                 | 103                        | 78%           |
| 19  | Heritage Pointe               | 356                | 100                | 356                        | 28%           |
| 20  | Huntsdale                     | 215                | 37                 | 215                        | 17%           |
| 21  | Ivvbrook Meadows              | 32                 | 13                 | 32                         | 41%           |
| 22  | Keeneland Trails              | 196                | 67                 | 196                        | 34%           |
| 23  | Liberty Grove                 | 43                 | 20                 | 43                         | 47%           |
| 24  | Manors at Quali Ridge (The)   | 100                | 9                  | 100                        | 9%            |
| 25  | Manors at Wilmer Valley       | 104                | 60                 | 264                        | 58%           |
| 26  | Newport Meadow                | 241                | 68                 | 241                        | 28%           |
| 27  | Peine Lake Estates            | 82                 | 7                  | 82                         | 9%            |
| 28  | Peine Woods                   | 45                 | 23                 | 45                         | 5.1%          |