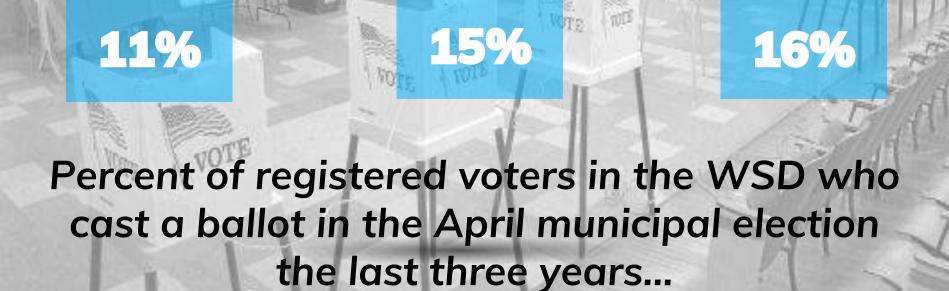

ax Levy
- •August 1999 \$.55 Tax Levy (FAILED)
- •November 1999 \$.55 Tax Levy (FAILED)
- •August 2000 \$26 Million Bond Issue
- •February 2002 \$.39 Tax Levy (FALLED)
- •April 2002 \$8 Million Bond Issue

- •April 2003 \$23 Million Bond Issue
  - •April 2004 \$25 Million Bond Issue
  - •April 2004 \$.29 Tax Levy (FALLED)
  - •August 2004 \$.39 Tax Levy
  - •April 2005 \$25 Million Bond Issue
  - •April 2006 \$24 Million Bond Issue
  - •August 2006 \$.25 Tax Levy (FAILED)
  - •April 2007 \$25 Million Bond Issue (FALED)
  - •November 2008 \$52.6 Million Bond Issue
  - •November 2010 \$.30 Tax Levy (FALLED)
  - •April 2011 \$.30 Tax Levy
  - •November 2014 \$40 M Bond Issue/Tax Levy (FAILED)
  - •April 2015 \$.25 Tax Levy

26 ballot initiatives in the last 30 years

## **April Voter Data**



### Cast your VOTE on April 3rd!

- > Everyone is busy
- > Every vote counts
- Make sure your voice is heard
- The students are already here and by all indications they will keep coming
- Great things are happening in the WSD; let's keep this highly-rated district moving forward
- Let's ensure EVERY student has the space to learn and has an opportunity to reach their full potential

## Thanks

#### Any questions?

Additional information can be found on the WSD website:

www.wentzville.k12.mo.us