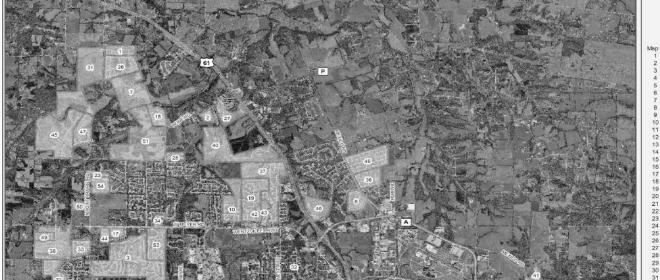

New Subdivisions Map

### From 2011 to 2013 there were THREE new subdivisions platted within the boundaries of the Wentzville School District.

| 42 |                                                                                                                                                                                                                                                                                                                                                                                                                                                                                                                                                                                                                                                                                                                                                                                                                                                                                                                                                                                                                                                                                                                                                                                                                                                                                                                                                                                                                                                                                                                                                                                                                                                                                                                                                                                                                                                                                                                                                                                                                                                                                                                                | meg) 15 | 64    | 142    |     |
|----|--------------------------------------------------------------------------------------------------------------------------------------------------------------------------------------------------------------------------------------------------------------------------------------------------------------------------------------------------------------------------------------------------------------------------------------------------------------------------------------------------------------------------------------------------------------------------------------------------------------------------------------------------------------------------------------------------------------------------------------------------------------------------------------------------------------------------------------------------------------------------------------------------------------------------------------------------------------------------------------------------------------------------------------------------------------------------------------------------------------------------------------------------------------------------------------------------------------------------------------------------------------------------------------------------------------------------------------------------------------------------------------------------------------------------------------------------------------------------------------------------------------------------------------------------------------------------------------------------------------------------------------------------------------------------------------------------------------------------------------------------------------------------------------------------------------------------------------------------------------------------------------------------------------------------------------------------------------------------------------------------------------------------------------------------------------------------------------------------------------------------------|---------|-------|--------|-----|
| 43 | Twin Oaks at Stone Ridge                                                                                                                                                                                                                                                                                                                                                                                                                                                                                                                                                                                                                                                                                                                                                                                                                                                                                                                                                                                                                                                                                                                                                                                                                                                                                                                                                                                                                                                                                                                                                                                                                                                                                                                                                                                                                                                                                                                                                                                                                                                                                                       | 96      | 48    | 96     |     |
| 44 | Villages at Hampton Grove                                                                                                                                                                                                                                                                                                                                                                                                                                                                                                                                                                                                                                                                                                                                                                                                                                                                                                                                                                                                                                                                                                                                                                                                                                                                                                                                                                                                                                                                                                                                                                                                                                                                                                                                                                                                                                                                                                                                                                                                                                                                                                      |         |       | 63     | 19% |
| 45 | Villages at Huntleigh Ridge                                                                                                                                                                                                                                                                                                                                                                                                                                                                                                                                                                                                                                                                                                                                                                                                                                                                                                                                                                                                                                                                                                                                                                                                                                                                                                                                                                                                                                                                                                                                                                                                                                                                                                                                                                                                                                                                                                                                                                                                                                                                                                    | 209     |       |        |     |
| 46 | Villages at Lake Silvercote                                                                                                                                                                                                                                                                                                                                                                                                                                                                                                                                                                                                                                                                                                                                                                                                                                                                                                                                                                                                                                                                                                                                                                                                                                                                                                                                                                                                                                                                                                                                                                                                                                                                                                                                                                                                                                                                                                                                                                                                                                                                                                    | 148     | 104   | 383    | 70% |
| 47 | Villages at Prairie Bluffs (The)                                                                                                                                                                                                                                                                                                                                                                                                                                                                                                                                                                                                                                                                                                                                                                                                                                                                                                                                                                                                                                                                                                                                                                                                                                                                                                                                                                                                                                                                                                                                                                                                                                                                                                                                                                                                                                                                                                                                                                                                                                                                                               | 126     | 13    | 163    | 10% |
| 48 | Villages of Stonegate                                                                                                                                                                                                                                                                                                                                                                                                                                                                                                                                                                                                                                                                                                                                                                                                                                                                                                                                                                                                                                                                                                                                                                                                                                                                                                                                                                                                                                                                                                                                                                                                                                                                                                                                                                                                                                                                                                                                                                                                                                                                                                          | 350     | 12    | 358    | 3%  |
| 49 | Villas at Stonemoor                                                                                                                                                                                                                                                                                                                                                                                                                                                                                                                                                                                                                                                                                                                                                                                                                                                                                                                                                                                                                                                                                                                                                                                                                                                                                                                                                                                                                                                                                                                                                                                                                                                                                                                                                                                                                                                                                                                                                                                                                                                                                                            | 52      | 36    | 240    | 89% |
| 50 | Wentzville Senior Housing                                                                                                                                                                                                                                                                                                                                                                                                                                                                                                                                                                                                                                                                                                                                                                                                                                                                                                                                                                                                                                                                                                                                                                                                                                                                                                                                                                                                                                                                                                                                                                                                                                                                                                                                                                                                                                                                                                                                                                                                                                                                                                      | 0       | 0     | 240    |     |
| 51 | Westhaven                                                                                                                                                                                                                                                                                                                                                                                                                                                                                                                                                                                                                                                                                                                                                                                                                                                                                                                                                                                                                                                                                                                                                                                                                                                                                                                                                                                                                                                                                                                                                                                                                                                                                                                                                                                                                                                                                                                                                                                                                                                                                                                      | 0       | 0     | 768    |     |
| 52 | Westwind Park                                                                                                                                                                                                                                                                                                                                                                                                                                                                                                                                                                                                                                                                                                                                                                                                                                                                                                                                                                                                                                                                                                                                                                                                                                                                                                                                                                                                                                                                                                                                                                                                                                                                                                                                                                                                                                                                                                                                                                                                                                                                                                                  | 148     | 6     | 155    | 4%  |
| 53 | Woodlands at Bear Creek                                                                                                                                                                                                                                                                                                                                                                                                                                                                                                                                                                                                                                                                                                                                                                                                                                                                                                                                                                                                                                                                                                                                                                                                                                                                                                                                                                                                                                                                                                                                                                                                                                                                                                                                                                                                                                                                                                                                                                                                                                                                                                        | 217     | 42    | 239    | 19% |
| 54 | Wynncrest                                                                                                                                                                                                                                                                                                                                                                                                                                                                                                                                                                                                                                                                                                                                                                                                                                                                                                                                                                                                                                                                                                                                                                                                                                                                                                                                                                                                                                                                                                                                                                                                                                                                                                                                                                                                                                                                                                                                                                                                                                                                                                                      | 111     | 79    | 111    | 71% |
|    | The second secon | 7,254   | 2,215 | 11,256 | 31% |

Since 2013, there have been

## 80 new subdivisions platted

within the boundaries of the WSD!