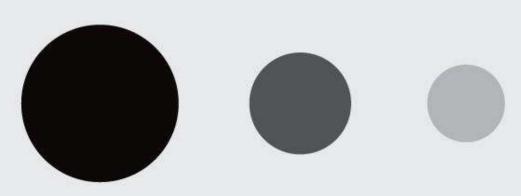

### Value - light to dark

Can be used to emphasize or create contrast between background & foreground, show Mass, create depth or dimension