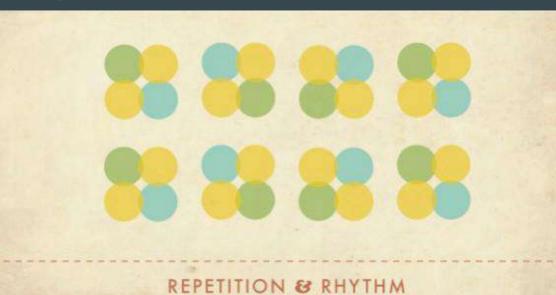

# Repetition & Rhythm

<u>Repetition</u> the recurrence of a design. <u>Rhythm</u> the order of that repetition

JESSE MARK WOODY DAVE DANIEL LIZZY JAY MICHAEL MORGAN

YOU HAVEN'T SEEN ANYTHING YET.

JUNE 10

SEE ME 2