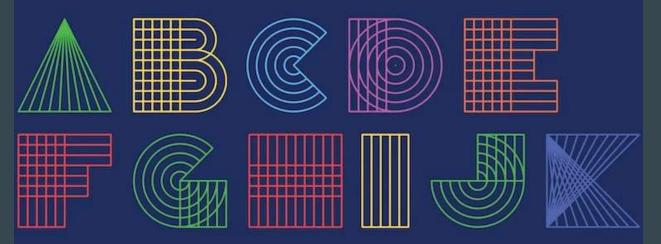

### Space Negative & Positive Space

**IDENTIFY THE ALPHABET** 

**IDENTIFY NEGATIVE SPACE** 

PENCIL

**EXTRACT THE SHAPE IN** THE NEGATIVE SPACE

COME UP WITH A CLEVER IDEA WITH **EXTRACTED SHAPES** 

> Two seconds to spot are two seconds to late The support centers union for victors of sexual assault in Israel