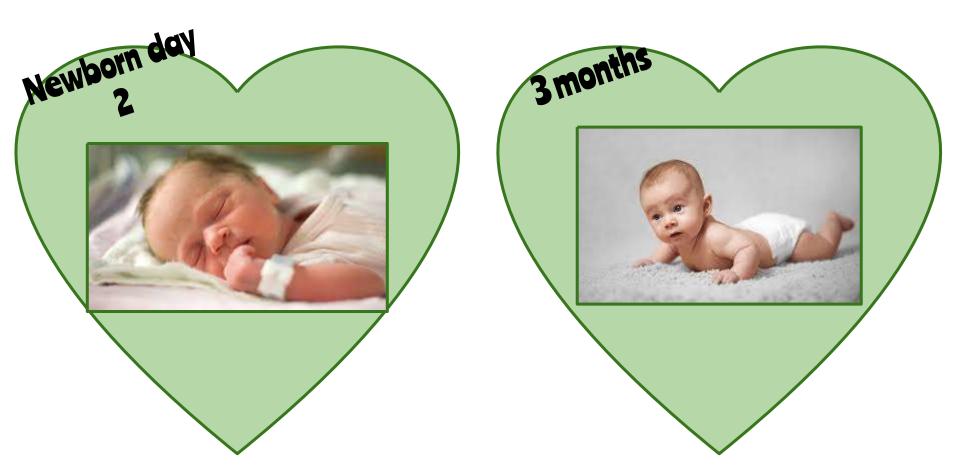

30 baby hair grows

Week 31 rapid weight gain

Week 32 baby practices breathing

Week 33 detects light 11" long

Week 34 fingernails grow

Week 36 baby takes up most of the amniotic sac

Week 37 baby may start to descend considered full term.

Week 38 toenails grow

Week 40 baby is due to arrive

27-40 weeks Third Trimester

27-40 weeks



#### Risk Factors

- Advanced maternal age
- Multiple birth
- Pre-existing conditions
- Gestational Diabetes
- High Blood Pressure/ Preeclampsia

## Vaginal Delivery

#### Video

- Dilatation
- Effacement
- Station
- Presentation

#### C-Section

https://youtu.be/CqZv6bkpj24

#### Common Indications:

- Dystocia
- Fetal Distress
- Previous C-Section
- Placenta Previa
- Breech
- Cephalopelvic Disproportion
- Prolapsed Cord

## Bring On The Babies!!!











## Pregnancy Protocol Begins Now:

For for the next 3 days:

Limit Caffeine to 200 mg /day

No Alcohol, Nicotine, Drugs - duh! We are growing a baby

### people!

No hot tubs or hot baths

No raw or undercooked meat, limit some seafo

Drink plenty of water

Take a multivitamin (if it is ok with your parents) In real pregnancy you are most concerned that you get enough folic acid. Doctors recommend 600 micrograms per day.