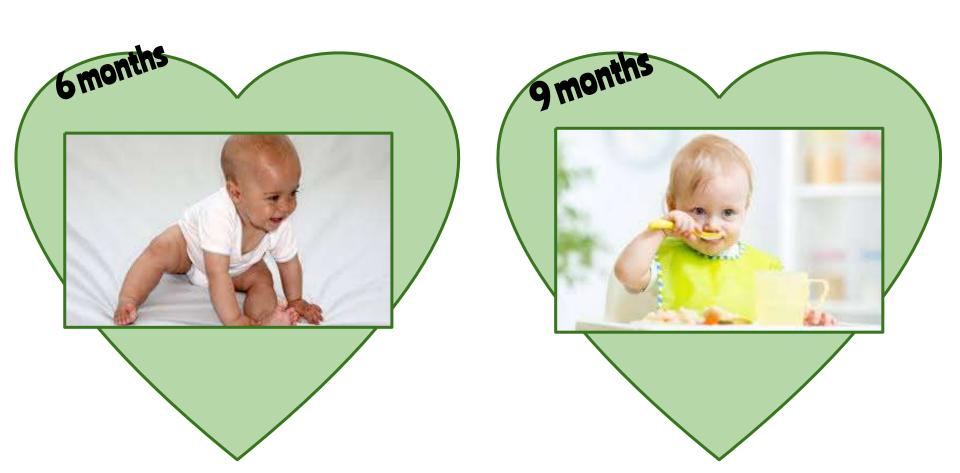

baby hair grows

Week 31 rapid weight gain

Week 32 baby practices breathing

Week 33 detects light 11" long

Week 34 fingernails grow

Week 36 baby takes up most of the amniotic sac

Week 37 baby may start to descend considered full term.

Week 38 toenails grow

Week 40 baby is due to arrive

27-40 weeks Third Trimester

27-40 weeks



#### Risk Factors

- Advanced maternal age
- Multiple birth
- Pre-existing conditions
- Gestational Diabetes
- High Blood Pressure/ Preeclampsia

## Vaginal Delivery

#### Video

- Dilatation
- Effacement
- Station
- Presentation

#### C-Section

https://youtu.be/CqZv6bkpj24

#### Common Indications:

- Dystocia
- Fetal Distress
- Previous C-Section
- Placenta Previa
- Breech
- Cephalopelvic Disproportion
- Prolapsed Cord

## Bring On The Babies!!!











## Pregnancy Protocol Begins Now:

For for the next 3 days:

Limit Caffeine to 200 mg /day

No Alcohol, Nicotine, Drugs - duh! We are growing a baby

### people!

No hot tubs or hot baths

No raw or undercooked meat, limit some seafo

Drink plenty of water

Take a multivitamin (if it is ok with your parents) In real pregnancy you are most concerned that you get enough folic acid. Doctors recommend 600 micrograms per day.