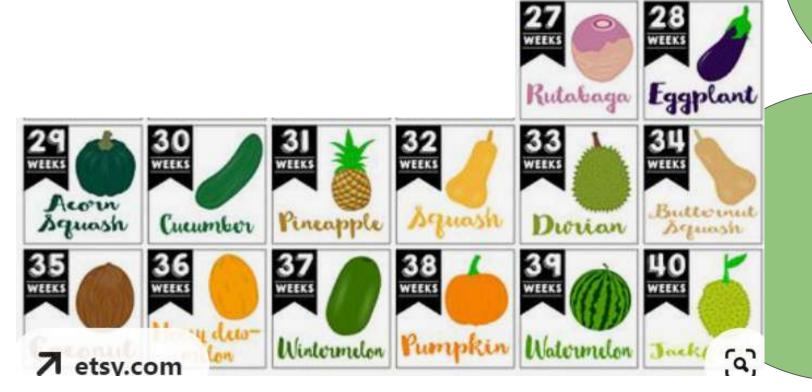

Week 38 toenails grow

Week 40 baby is due to arrive

27-40 weeks Third Trimester

27-40 weeks