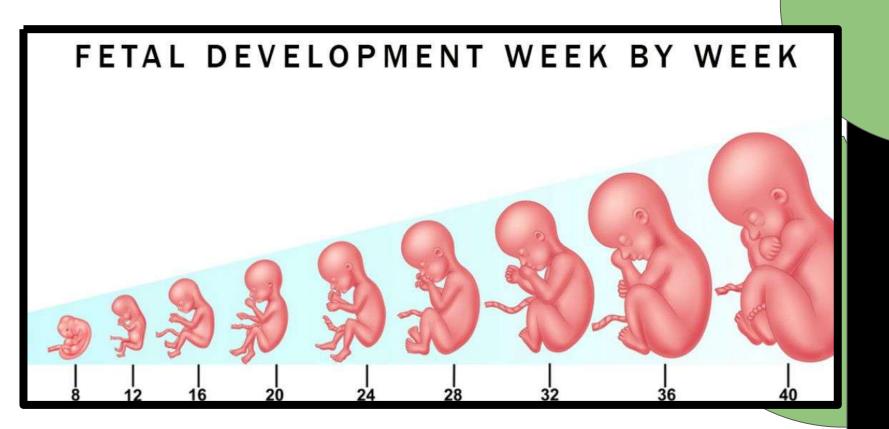

## Baby is the size of chart.... 1st Trimester

## Baby is the size of chart.... 2nd Trimester

**13-26 weeks** 