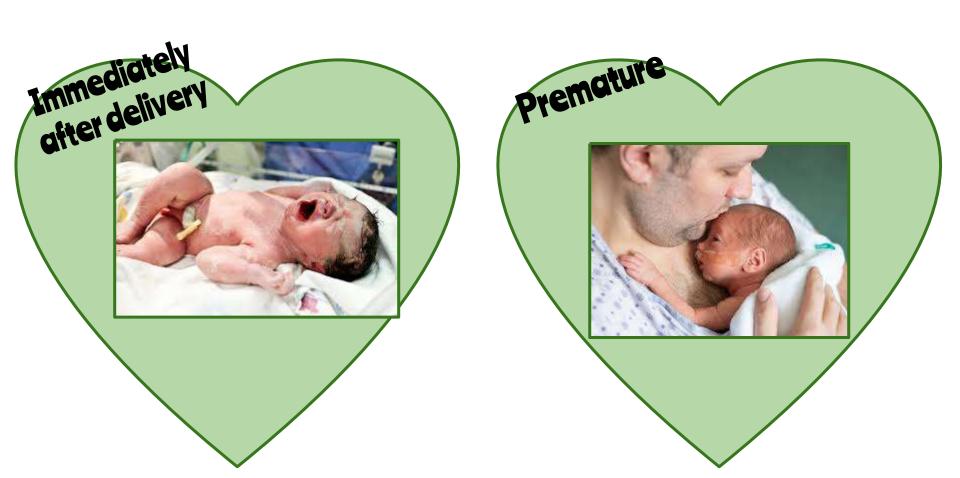

k 30 baby hair grows

Week 31 rapid weight gain

Week 32 baby practices breathing

Week 33 detects light 11" long

Week 34 fingernails grow

Week 36 baby takes up most of the amniotic sac

Week 37 baby may start to descend considered full term.

Week 38 toenails grow

Week 40 baby is due to arrive

27-40 weeks Third Trimester

27-40 weeks



#### Risk Factors

- Advanced maternal age
- Multiple birth
- Pre-existing conditions
- Gestational Diabetes
- High Blood Pressure/ Preeclampsia

## Vaginal Delivery

#### Video

- Dilatation
- Effacement
- Station
- Presentation

#### C-Section

https://youtu.be/CqZv6bkpj24

#### Common Indications:

- Dystocia
- Fetal Distress
- Previous C-Section
- Placenta Previa
- Breech
- Cephalopelvic Disproportion
- Prolapsed Cord

## Bring On The Babies!!!











## Pregnancy Protocol Begins Now:

For for the next 3 days:

Limit Caffeine to 200 mg /day

No Alcohol, Nicotine, Drugs - duh! We are growing a baby

### people!

No hot tubs or hot baths

No raw or undercooked meat, limit some seafo

Drink plenty of water

Take a multivitamin (if it is ok with your parents) In real pregnancy you are most concerned that you get enough folic acid. Doctors recommend 600 micrograms per day.