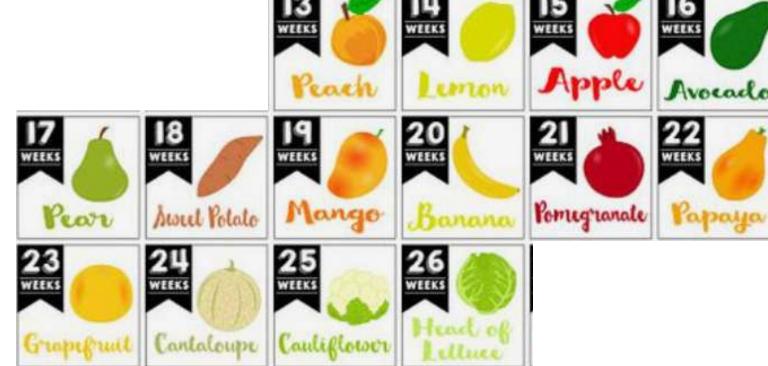

Week 10: elbows bend

Week 11: genitals develop

Week 12: fingernails form Baby is 2.5" long

**BABY** 

## Baby is the size of chart.... 1st Trimester









## **Second Trimester**

#### MOM

- Growing belly / breasts
- Braxton Hicks contractions
- Skin Changes
- Increase urination
- Food cravings/aversion
- Heartburn
- Constipation
- Quickening

Week 13 urine forms

Week 14 baby's sex becoming apparent

**BABY** 

Week 15 scalp pattern develops

Week 16 baby's eyes move

Week 17 toenails develop

Week 18 baby begins hear

Week 19 5 3/4 inches

Week 20 4a ( v.!!

Week 21 baby c n un his/her thumb

hair becomes visible

Wee. 23 f. gerprints and footprints form

Week 25 baby responds to your voice

Week 26 lungs develop

## Baby is the size of chart.... 2nd Trimester

**13-26 weeks** 



## **Third Trimester**

#### MOM

- Breast tenderness
- Nausea
- Fatigue
- Increase urination
- Food cravings/aversion
- Heartburn
- Constipation

Week 28 baby's eyes partially open

Week 29 baby kicks and stretches

Week 30 baby hair grows

Week 31 rapid weight gain

Week 32 baby practices breathing

Week 33 detects light 11" long

Week 34 fingernails grow

Week 36 baby takes up most of the amniotic sac

Week 37 baby may start to descend considered full term.

Week 38 toenails grow

Week 40 baby is due to arrive

27-40 weeks Third Trimester

27-40 weeks



#### Risk Factors

- Advanced maternal age
- Multiple birth
- Pre-existing conditions
- Gestational Diabetes
- High Blood Pressure/ Preeclampsia

## Vaginal Delivery

#### Video

- Dilatation
- Effacement
- Station
- Presentation

###