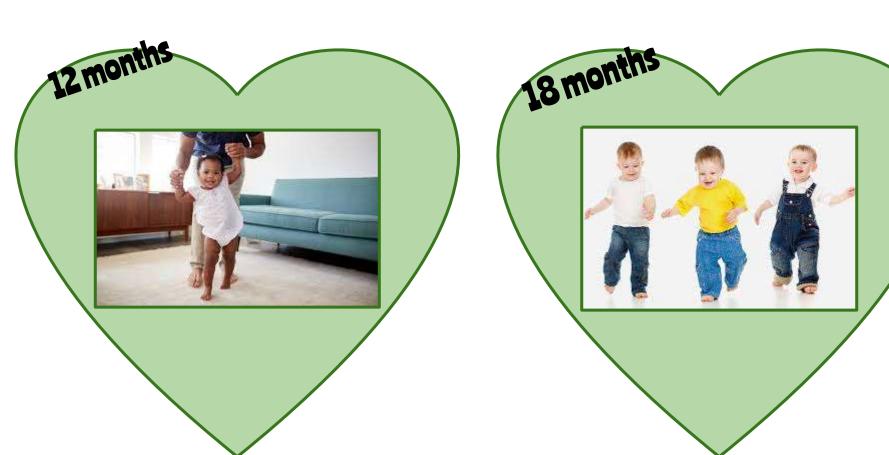

aby hair grows

Week 31 rapid weight gain

Week 32 baby practices breathing

Week 33 detects light 11" long

Week 34 fingernails grow

Week 36 baby takes up most of the amniotic sac

Week 37 baby may start to descend considered full term.

Week 38 toenails grow

Week 40 baby is due to arrive

27-40 weeks Third Trimester

27-40 weeks



#### Risk Factors

- Advanced maternal age
- Multiple birth
- Pre-existing conditions
- Gestational Diabetes
- High Blood Pressure/ Preeclampsia

## Vaginal Delivery

#### Video

- Dilatation
- Effacement
- Station
- Presentation

#### C-Section

https://youtu.be/CqZv6bkpj24

#### Common Indications:

- Dystocia
- Fetal Distress
- Previous C-Section
- Placenta Previa
- Breech
- Cephalopelvic Disproportion
- Prolapsed Cord

## Bring On The Babies!!!











## Pregnancy Protocol Begins Now:

For for the next 3 days:

Limit Caffeine to 200 mg /day

No Alcohol, Nicotine, Drugs - duh! We are growing a baby

### people!

No hot tubs or hot baths

No raw or undercooked meat, limit some seafo

Drink plenty of water

Take a multivitamin (if it is ok with your parents) In real pregnancy you are most concerned that you get enough folic acid. Doctors recommend 600 micrograms per day.