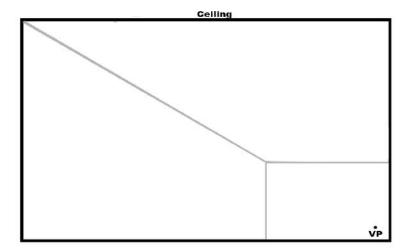

lates:  • Right & Left Wall • Back Wall • Floor & Ceiling | 2 Objects are drawn accurately to 1pt Perspective Using 2 out of 4 templates:  • Right & Left Wall • Back Wall • Floor & Ceiling | 1 Objects are drawn accurately to 1pt Perspective Using 1 out of 4 templates:  Right & Left Wall Back Wall Floor & Ceiling | Missing            |



## The word "ARTs" Drawn in 1pt Perspective

Use a 4 letter word related to your culture and/or your community

All Vertical lines stay Vertical (Squared from Top to Bottom)

All Horizontal Lines are Parellel to the Horizon Line (Squared from Left to Right)

Use of Orthogonal Lines (Lines that go to the Vanishing Point)



Use a 4 letter word that is related to your culture and/or your community. Draw the word in block letters using 1 point perspective





Floor





## **Room Practice**