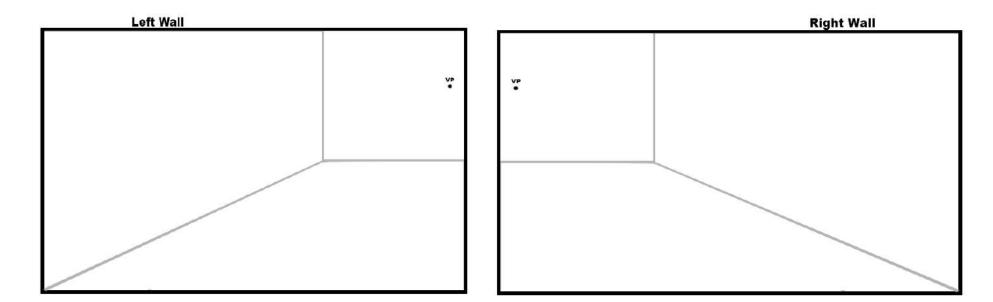

| Criteria                                                      | Advanced (4)                                                                                                          | Meeting<br>(3)                                                                                                                   | Beginning<br>(2)                                                                                                                 | Emerging<br>(1)                                                                                                            | Missin<br>g<br>(0) |
|---------------------------------------------------------------|-----------------------------------------------------------------------------------------------------------------------|----------------------------------------------------------------------------------------------------------------------------------|----------------------------------------------------------------------------------------------------------------------------------|----------------------------------------------------------------------------------------------------------------------------|--------------------|
|                                                               | Perspective is correct,<br>space & proportion of<br>objects are accurate                                              | Perspective is present, & objects recede to one vanishing point                                                                  | Perspective is present, but objects recede to multiple vanishing point                                                           | Perspective is starting to emerge, but objects don't recede to vanishing point                                             |                    |
| 1pt Perspective<br>Practice Squares                           | 4 Cubes drawn accurately using 1pt perspective                                                                        | 3 Cubes drawn accurately using 1pt perspective                                                                                   | 2 Cubes drawn accurately using 1pt perspective                                                                                   | 1 Cube drawn accurately using 1pt perspective                                                                              | Missing            |
| Culture Word or<br>Community Word                             | 4 Letters drawn accurately using 1pt perspective;                                                                     | 3 Letters drawn accurately using 1pt perspective                                                                                 | 2 Letters drawn accurately using 1pt perspective                                                                                 | 1 Letters drawn accurately using 1pt perspective                                                                           | Missing            |
| 4 Objects Drawn<br>to Perspective<br>Using the 4<br>Templates | 4 Objects are drawn accurately to 1pt Perspective Using all 4 templates:  Right & Left Wall Back Wall Floor & Ceiling | 3 Objects are drawn accurately to 1pt Perspective Using 3 out of 4 templates:  • Right & Left Wall • Back Wall • Floor & Ceiling | 2 Objects are drawn accurately to 1pt Perspective Using 2 out of 4 templates:  • Right & Left Wall • Back Wall • Floor & Ceiling | 1 Objects are drawn accurately to 1pt Perspective Using 1 out of 4 templates:  Right & Left Wall Back Wall Floor & Ceiling | Missing            |

## **Room Practice**