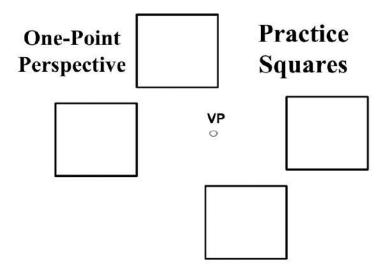

- 1. One-Point Perspective Practice Squares
- 2. Culture/Community Word in One Point Perspective
- 3. 5 Objects based on your culture and/or your community: 1 piece of Furniture, 1 Door, 1 Window, and 1 Innovative Item

| Criteria                                                      | Advanced (4)                                                                                                          | Meeting<br>(3)                                                                                                                   | Beginning<br>(2)                                                                                                                 | Emerging<br>(1)                                                                                                            | Missin<br>g<br>(0) |
|---------------------------------------------------------------|-----------------------------------------------------------------------------------------------------------------------|----------------------------------------------------------------------------------------------------------------------------------|----------------------------------------------------------------------------------------------------------------------------------|----------------------------------------------------------------------------------------------------------------------------|--------------------|
|                                                               | Perspective is correct,<br>space & proportion of<br>objects are accurate                                              | Perspective is present, & objects recede to one vanishing point                                                                  | Perspective is present, but objects recede to multiple vanishing point                                                           | Perspective is starting to emerge, but objects don't recede to vanishing point                                             |                    |
| 1pt Perspective<br>Practice Squares                           | 4 Cubes drawn accurately using 1pt perspective                                                                        | 3 Cubes drawn accurately using 1pt perspective                                                                                   | 2 Cubes drawn accurately using 1pt perspective                                                                                   | 1 Cube drawn accurately using 1pt perspective                                                                              | Missing            |
| Culture Word or<br>Community Word                             | 4 Letters drawn accurately using 1pt perspective;                                                                     | 3 Letters drawn accurately using 1pt perspective                                                                                 | 2 Letters drawn accurately using 1pt perspective                                                                                 | 1 Letters drawn accurately using 1pt perspective                                                                           | Missing            |
| 4 Objects Drawn<br>to Perspective<br>Using the 4<br>Templates | 4 Objects are drawn accurately to 1pt Perspective Using all 4 templates:  Right & Left Wall Back Wall Floor & Ceiling | 3 Objects are drawn accurately to 1pt Perspective Using 3 out of 4 templates:  • Right & Left Wall • Back Wall • Floor & Ceiling | 2 Objects are drawn accurately to 1pt Perspective Using 2 out of 4 templates:  • Right & Left Wall • Back Wall • Floor & Ceiling | 1 Objects are drawn accurately to 1pt Perspective Using 1 out of 4 templates:  Right & Left Wall Back Wall Floor & Ceiling | Missing            |