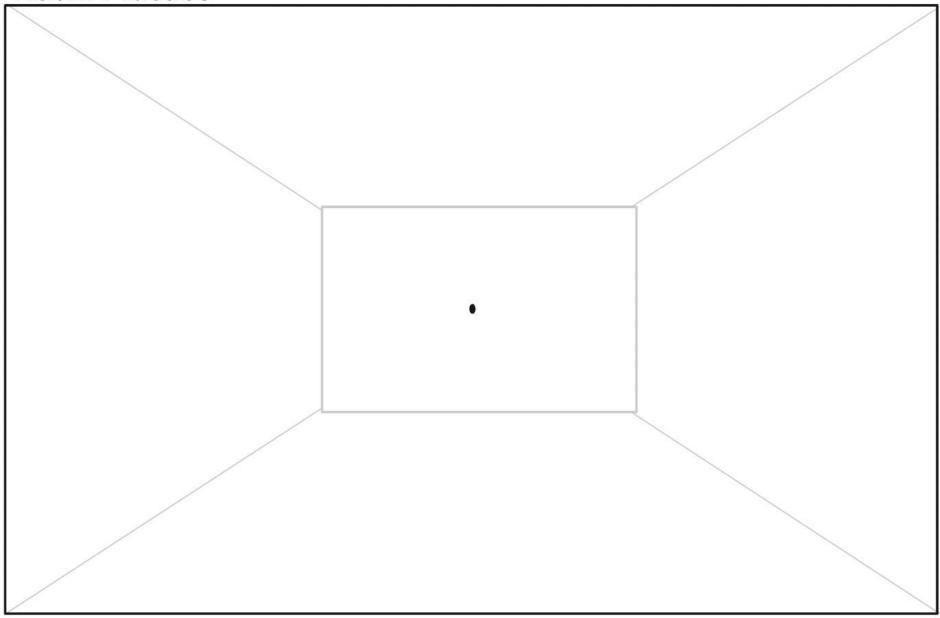

| Criteria                                                      | Advanced (4)                                                                                                          | Meeting<br>(3)                                                                                                                   | Beginning<br>(2)                                                                                                                 | Emerging<br>(1)                                                                                                            | Missin<br>g<br>(0) |
|---------------------------------------------------------------|-----------------------------------------------------------------------------------------------------------------------|----------------------------------------------------------------------------------------------------------------------------------|----------------------------------------------------------------------------------------------------------------------------------|----------------------------------------------------------------------------------------------------------------------------|--------------------|
|                                                               | Perspective is correct,<br>space & proportion of<br>objects are accurate                                              | Perspective is present, & objects recede to one vanishing point                                                                  | Perspective is present, but objects recede to multiple vanishing point                                                           | Perspective is starting to emerge, but objects don't recede to vanishing point                                             |                    |
| 1pt Perspective<br>Practice Squares                           | 4 Cubes drawn accurately using 1pt perspective                                                                        | 3 Cubes drawn accurately using 1pt perspective                                                                                   | 2 Cubes drawn accurately using 1pt perspective                                                                                   | 1 Cube drawn accurately using 1pt perspective                                                                              | Missing            |
| Culture Word or<br>Community Word                             | 4 Letters drawn accurately using 1pt perspective;                                                                     | 3 Letters drawn accurately using 1pt perspective                                                                                 | 2 Letters drawn accurately using 1pt perspective                                                                                 | 1 Letters drawn accurately using 1pt perspective                                                                           | Missing            |
| 4 Objects Drawn<br>to Perspective<br>Using the 4<br>Templates | 4 Objects are drawn accurately to 1pt Perspective Using all 4 templates:  Right & Left Wall Back Wall Floor & Ceiling | 3 Objects are drawn accurately to 1pt Perspective Using 3 out of 4 templates:  • Right & Left Wall • Back Wall • Floor & Ceiling | 2 Objects are drawn accurately to 1pt Perspective Using 2 out of 4 templates:  • Right & Left Wall • Back Wall • Floor & Ceiling | 1 Objects are drawn accurately to 1pt Perspective Using 1 out of 4 templates:  Right & Left Wall Back Wall Floor & Ceiling | Missing            |

## **Room Practice**