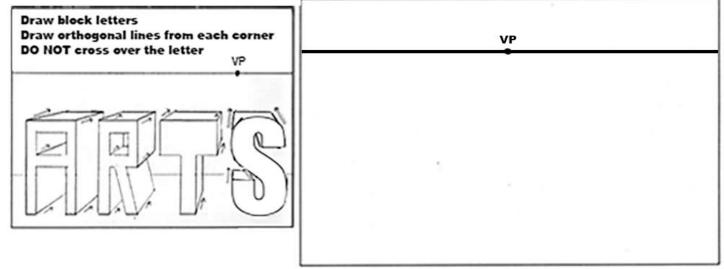

## The word "ARTs" Drawn in 1pt Perspective

Use a 4 letter word related to your culture and/or your community

All Vertical lines stay Vertical (Squared from Top to Bottom)

All Horizontal Lines are Parellel to the Horizon Line (Squared from Left to Right)

Use of Orthogonal Lines (Lines that go to the Vanishing Point)

Use a 4 letter word that is related to your culture and/or your community. Draw the word in block letters using 1 point perspective

Floor