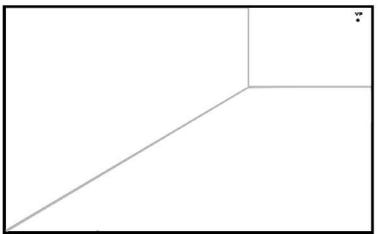

mplates:  • Right & Left Wall • Back Wall • Floor & Ceiling | 2 Objects are drawn accurately to 1pt Perspective Using 2 out of 4 templates:  • Right & Left Wall • Back Wall • Floor & Ceiling | 1 Objects are drawn accurately to 1pt Perspective Using 1 out of 4 templates:  Right & Left Wall Back Wall Floor & Ceiling | Missing            |



## The word "ARTs" Drawn in 1pt Perspective

Use a 4 letter word related to your culture and/or your community

All Vertical lines stay Vertical (Squared from Top to Bottom)

All Horizontal Lines are Parellel to the Horizon Line (Squared from Left to Right)

Use of Orthogonal Lines (Lines that go to the Vanishing Point)



Use a 4 letter word that is related to your culture and/or your community. Draw the word in block letters using 1 point perspective





Floor





## **Room Practice**