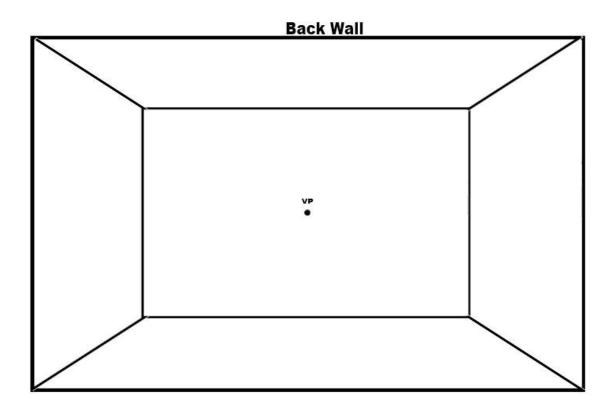

| Criteria                                                      | Advanced (4)                                                                                                          | Meeting<br>(3)                                                                                                                   | Beginning<br>(2)                                                                                                                 | Emerging<br>(1)                                                                                                            | Missin<br>g<br>(0) |
|---------------------------------------------------------------|-----------------------------------------------------------------------------------------------------------------------|----------------------------------------------------------------------------------------------------------------------------------|----------------------------------------------------------------------------------------------------------------------------------|----------------------------------------------------------------------------------------------------------------------------|--------------------|
|                                                               | Perspective is correct,<br>space & proportion of<br>objects are accurate                                              | Perspective is present, & objects recede to one vanishing point                                                                  | Perspective is present, but objects recede to multiple vanishing point                                                           | Perspective is starting to emerge, but objects don't recede to vanishing point                                             |                    |
| 1pt Perspective<br>Practice Squares                           | 4 Cubes drawn accurately using 1pt perspective                                                                        | 3 Cubes drawn accurately using 1pt perspective                                                                                   | 2 Cubes drawn accurately using 1pt perspective                                                                                   | 1 Cube drawn accurately using 1pt perspective                                                                              | Missing            |
| Culture Word or<br>Community Word                             | 4 Letters drawn accurately using 1pt perspective;                                                                     | 3 Letters drawn accurately using 1pt perspective                                                                                 | 2 Letters drawn accurately using 1pt perspective                                                                                 | 1 Letters drawn accurately using 1pt perspective                                                                           | Missing            |
| 4 Objects Drawn<br>to Perspective<br>Using the 4<br>Templates | 4 Objects are drawn accurately to 1pt Perspective Using all 4 templates:  Right & Left Wall Back Wall Floor & Ceiling | 3 Objects are drawn accurately to 1pt Perspective Using 3 out of 4 templates:  • Right & Left Wall • Back Wall • Floor & Ceiling | 2 Objects are drawn accurately to 1pt Perspective Using 2 out of 4 templates:  • Right & Left Wall • Back Wall • Floor & Ceiling | 1 Objects are drawn accurately to 1pt Perspective Using 1 out of 4 templates:  Right & Left Wall Back Wall Floor & Ceiling | Missing            |

## **Room Practice**