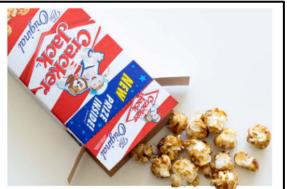

Cracker Jacks were invented in 1890 and begam a popular snack at baseball games.