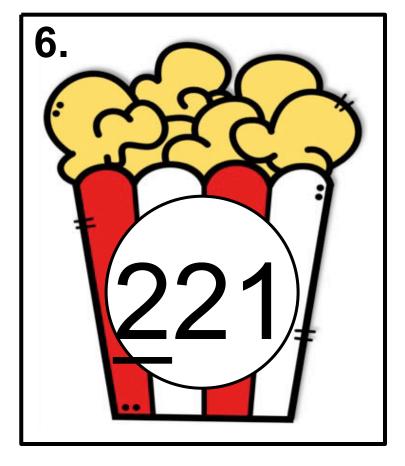

### Name: \_

Write the value of the underlined number and then write the three-digit number in expanded form.

\_\_\_\_\_

| 1.<br>value of 6  | 2.<br>value of 4  | 3<br>value of 7   |
|-------------------|-------------------|-------------------|
| expanded form     | expanded form     | expanded form     |
|                   |                   |                   |
| 4.<br>value of 7  | 5.<br>value of 4  | 6.<br>value of 2  |
| expanded form     | expanded form     | expanded form     |
| 7                 | 0                 | 0                 |
| 7.<br>value of 5  | 8.<br>value of 7  | 9.<br>value of 6  |
| expanded form     | expanded form     | expanded form     |
|                   |                   |                   |
| 10.<br>value of 4 | 11.<br>value of 3 | 12.<br>value of 3 |
| expanded form     | expanded form     | expanded form     |
|                   |                   |                   |