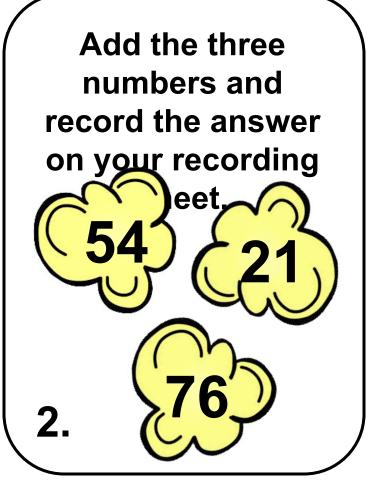

### Name: \_

Write the value of the underlined number and then write the three-digit number in expanded form.

\_\_\_\_\_

| 1.<br>value of 6  | 2.<br>value of 4  | 3<br>value of 7   |
|-------------------|-------------------|-------------------|
| expanded form     | expanded form     | expanded form     |
|                   |                   |                   |
| 4.<br>value of 7  | 5.<br>value of 4  | 6.<br>value of 2  |
| expanded form     | expanded form     | expanded form     |
| 7                 | 0                 | 0                 |
| 7.<br>value of 5  | 8.<br>value of 7  | 9.<br>value of 6  |
| expanded form     | expanded form     | expanded form     |
|                   |                   |                   |
| 10.<br>value of 4 | 11.<br>value of 3 | 12.<br>value of 3 |
| expanded form     | expanded form     | expanded form     |
|                   |                   |                   |