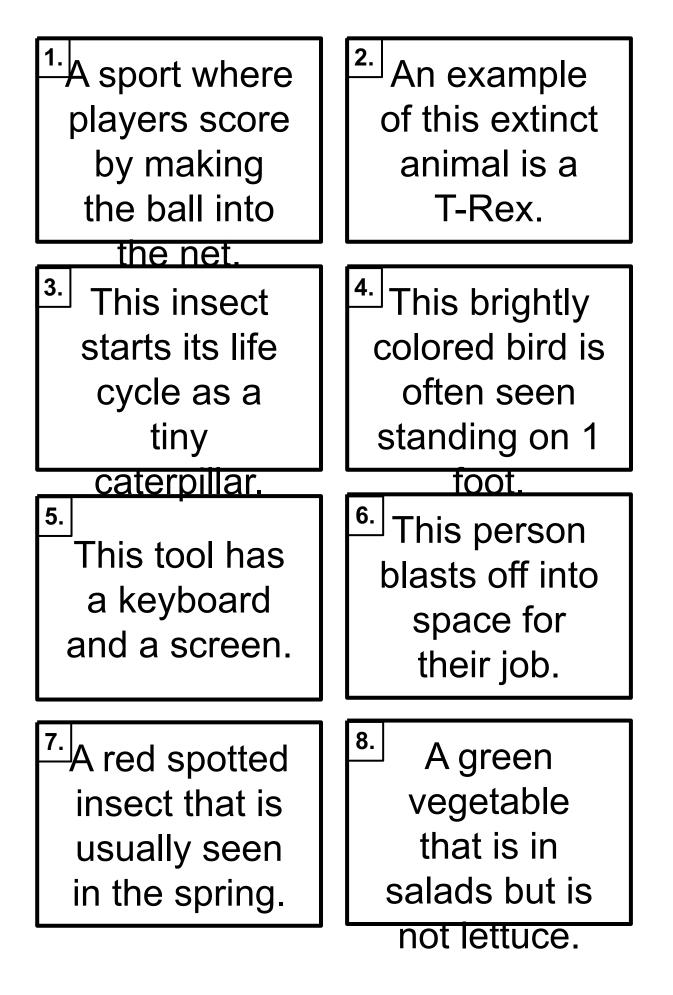

### Name: \_\_\_\_\_

| 1.  | 2.  | 3   |
|-----|-----|-----|
| 4.  | 5.  | 6.  |
| 7.  | 8.  | 9.  |
| 10. | 11. | 12. |

| <ul> <li>9. A sandwich<br/>that has a<br/>grilled patty and<br/>is served on a</li> </ul> | <sup>10.</sup> The place<br>an ambulance<br>will take hurt or<br>sick people.    |
|-------------------------------------------------------------------------------------------|----------------------------------------------------------------------------------|
| hun                                                                                       |                                                                                  |
| <sup>11.</sup> This is a small red fruit with tiny seeds on the                           | <sup>12.</sup> This fruit has<br>pointy leaves<br>on top with a<br>bright yellow |
| outside.                                                                                  | inside.                                                                          |