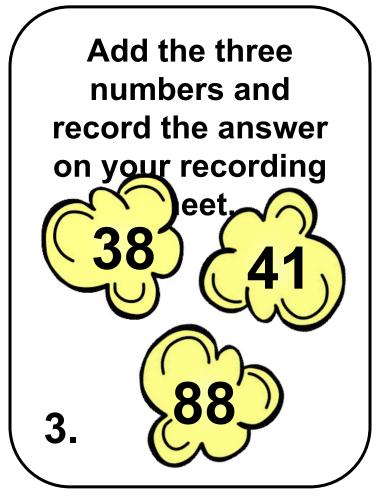

### Name: \_

Write the value of the underlined number and then write the three-digit number in expanded form.

\_\_\_\_\_

| 1.<br>value of 6  | 2.<br>value of 4  | 3<br>value of 7   |
|-------------------|-------------------|-------------------|
| expanded form     | expanded form     | expanded form     |
|                   |                   |                   |
| 4.<br>value of 7  | 5.<br>value of 4  | 6.<br>value of 2  |
| expanded form     | expanded form     | expanded form     |
| 7                 | 0                 | 0                 |
| 7.<br>value of 5  | 8.<br>value of 7  | 9.<br>value of 6  |
| expanded form     | expanded form     | expanded form     |
|                   |                   |                   |
| 10.<br>value of 4 | 11.<br>value of 3 | 12.<br>value of 3 |
| expanded form     | expanded form     | expanded form     |
|                   |                   |                   |