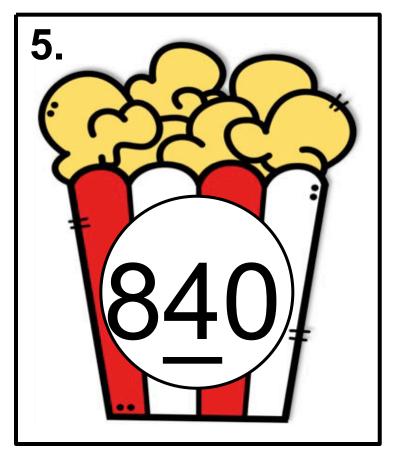

### Name: \_

Write the value of the underlined number and then write the three-digit number in expanded form.

\_\_\_\_\_

| 1.<br>value of 6  | 2.<br>value of 4  | 3<br>value of 7   |
|-------------------|-------------------|-------------------|
| expanded form     | expanded form     | expanded form     |
|                   |                   |                   |
| 4.<br>value of 7  | 5.<br>value of 4  | 6.<br>value of 2  |
| expanded form     | expanded form     | expanded form     |
| 7                 | 0                 | 0                 |
| 7.<br>value of 5  | 8.<br>value of 7  | 9.<br>value of 6  |
| expanded form     | expanded form     | expanded form     |
|                   |                   |                   |
| 10.<br>value of 4 | 11.<br>value of 3 | 12.<br>value of 3 |
| expanded form     | expanded form     | expanded form     |
|                   |                   |                   |