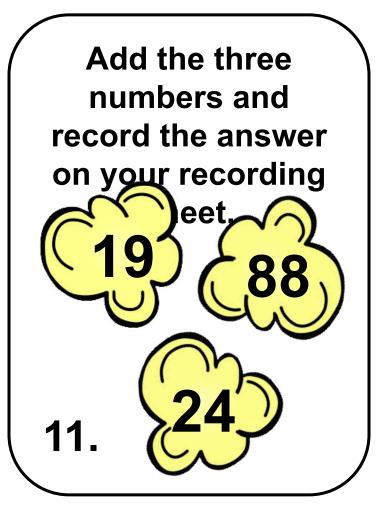

| CompositionForping intoInird Grade |  |
|------------------------------------|--|
|                                    |  |

























### Name: \_\_\_\_\_



| 1.  | 2.  | 3   |
|-----|-----|-----|
| 4.  | 5.  | 6.  |
| 7.  | 8.  | 9.  |
| 10. | 11. | 12. |









| <ul> <li>9. A sandwich<br/>that has a<br/>grilled patty and<br/>is served on a</li> </ul> | <sup>10.</sup> The place<br>an ambulance<br>will take hurt or<br>sick people.    |
|-------------------------------------------------------------------------------------------|----------------------------------------------------------------------------------|
| hun                                                                                       |                                                                                  |
| <sup>11.</sup> This is a small red fruit with tiny seeds on the                           | <sup>12.</sup> This fruit has<br>point