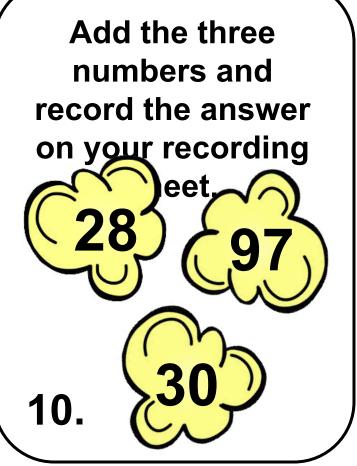

| CompositionForping intoInird Grade |  |
|------------------------------------|--|
|                                    |  |

























### Name: \_\_\_\_\_



| 1.  | 2.  | 3   |
|-----|-----|-----|
| 4.  | 5.  | 6.  |
| 7.  | 8.  | 9.  |
| 10. | 11. | 12. |









| <ul> <li>9. A sandwich<br/>that has a<br/>grilled patty and<br/>is served on a</li> </ul> | <sup>10.</sup> The place<br>an ambulance<br>will take hurt or<br>sick people.    |
|-------------------------------------------------------------------------------------------|----------------------------------------------------------------------------------|
| hun                                                                                       |                                                                                  |
| <sup>11.</sup> This is a small red fruit with tiny seeds on the                           | <sup>12.</sup> This fruit has<br>poi