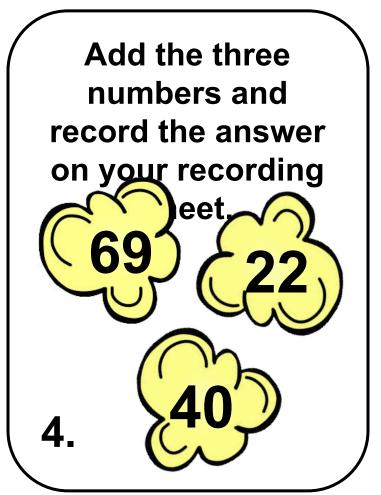

### Name: \_

Write the value of the underlined number and then write the three-digit number in expanded form.

\_\_\_\_\_

| 1.<br>value of 6  | 2.<br>value of 4  | 3<br>value of 7   |
|-------------------|-------------------|-------------------|
| expanded form     | expanded form     | expanded form     |
|                   |                   |                   |
| 4.<br>value of 7  | 5.<br>value of 4  | 6.<br>value of 2  |
| expanded form     | expanded form     | expanded form     |
| 7                 | 0                 | 0                 |
| 7.<br>value of 5  | 8.<br>value of 7  | 9.<br>value of 6  |
| expanded form     | expanded form     | expanded form     |
|                   |                   |                   |
| 10.<br>value of 4 | 11.<br>value of 3 | 12.<br>value of 3 |
| expanded form     | expanded form     | expanded form     |
|                   |                   |                   |