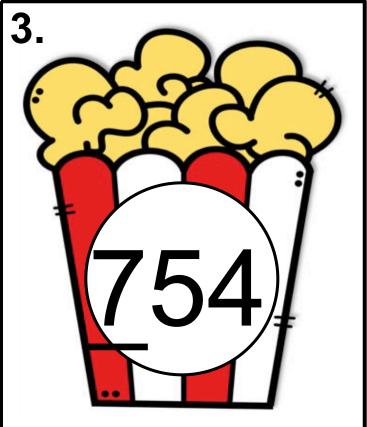

### Name: \_

Write the value of the underlined number and then write the three-digit number in expanded form.

\_\_\_\_\_

| 1.<br>value of 6  | 2.<br>value of 4  | 3<br>value of 7   |
|-------------------|-------------------|-------------------|
| expanded form     | expanded form     | expanded form     |
|                   |                   |                   |
| 4.<br>value of 7  | 5.<br>value of 4  | 6.<br>value of 2  |
| expanded form     | expanded form     | expanded form     |
| 7                 | 0                 | 0                 |
| 7.<br>value of 5  | 8.<br>value of 7  | 9.<br>value of 6  |
| expanded form     | expanded form     | expanded form     |
|                   |                   |                   |
| 10.<br>value of 4 | 11.<br>value of 3 | 12.<br>value of 3 |
| expanded form     | expanded form     | expanded form     |
|                   |                   |                   |