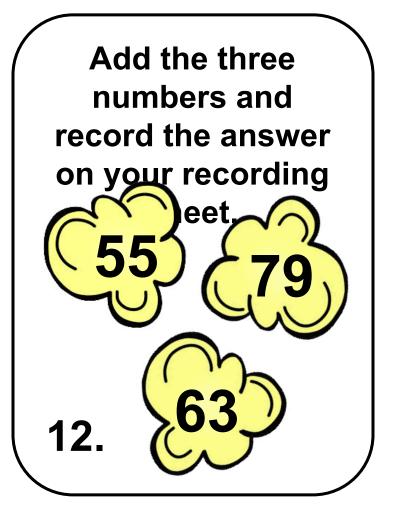

| CompositionForping intoInird Grade |  |
|------------------------------------|--|
|                                    |  |

























### Name: \_\_\_\_\_



| 1.  | 2.  | 3   |
|-----|-----|-----|
| 4.  | 5.  | 6.  |
| 7.  | 8.  | 9.  |
| 10. | 11. | 12. |









| <ul> <li>9. A sandwich<br/>that has a<br/>grilled patty and<br/>is served on a</li> </ul> | <sup>10.</sup> The place<br>an ambulance<br>will take hurt or<br>sick people.    |
|-------------------------------------------------------------------------------------------|----------------------------------------------------------------------------------|
| hun                                                                                       |                                                                                  |
| <sup>11.</sup> This is a small red fruit with tiny seeds on the                           | <sup>12.</sup> This fruit has<br>pointy