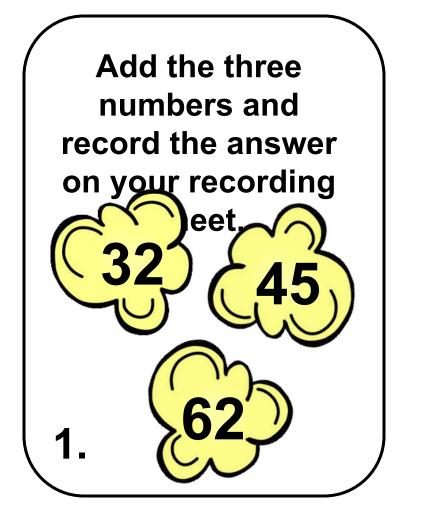

### Name: \_

Write the value of the underlined number and then write the three-digit number in expanded form.

\_\_\_\_\_

| 1.<br>value of 6  | 2.<br>value of 4  | 3<br>value of 7   |
|-------------------|-------------------|-------------------|
| expanded form     | expanded form     | expanded form     |
|                   |                   |                   |
| 4.<br>value of 7  | 5.<br>value of 4  | 6.<br>value of 2  |
| expanded form     | expanded form     | expanded form     |
| 7                 | 0                 | 0                 |
| 7.<br>value of 5  | 8.<br>value of 7  | 9.<br>value of 6  |
| expanded form     | expanded form     | expanded form     |
|                   |                   |                   |
| 10.<br>value of 4 | 11.<br>value of 3 | 12.<br>value of 3 |
| expanded form     | expanded form     | expanded form     |
|                   |                   |                   |