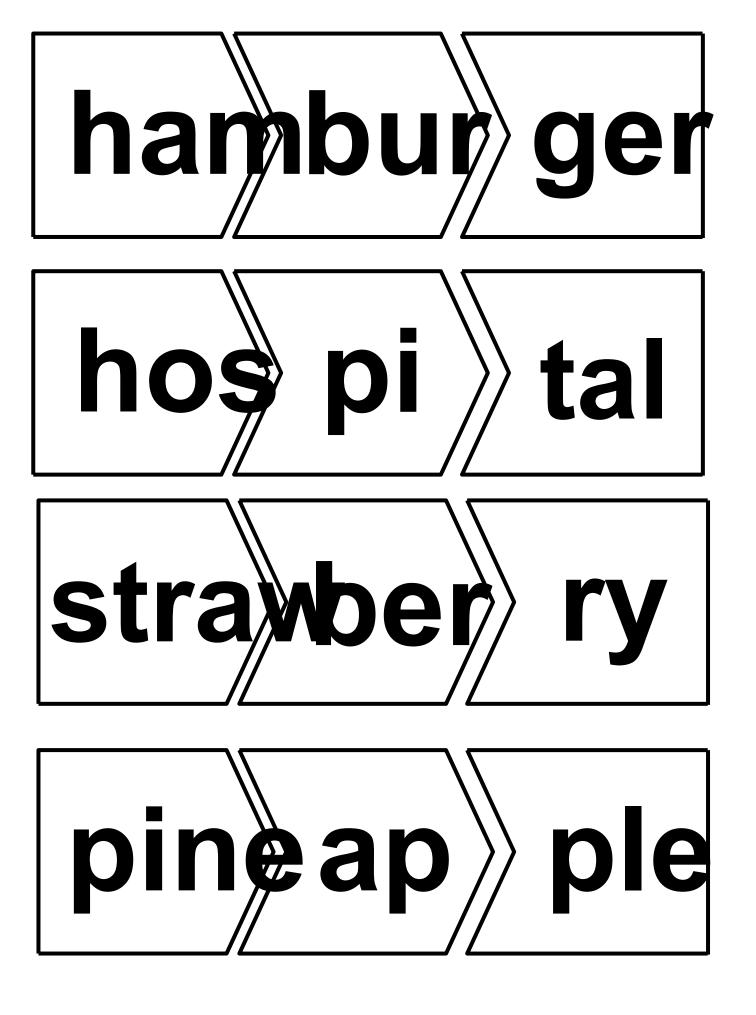

#### Name: \_\_\_\_\_

Write the three syllable words made from matching the cards.

| 1.  |  |
|-----|--|
| 2.  |  |
| 3.  |  |
| 4.  |  |
| 5.  |  |
| 6.  |  |
| 7.  |  |
| 8.  |  |
| 9.  |  |
| 10. |  |
| 11. |  |
| 12. |  |