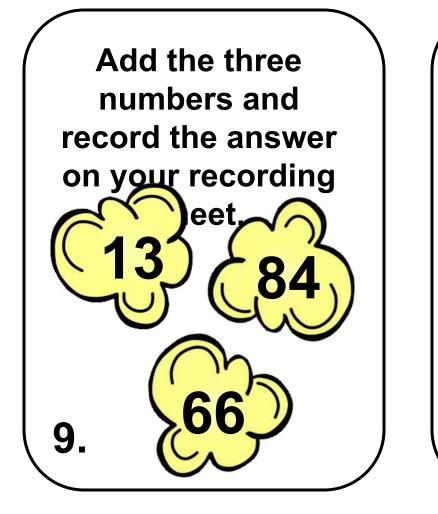

| CompositionForping intoInird Grade |  |
|------------------------------------|--|
|                                    |  |

























### Name: \_\_\_\_\_



| 1.  | 2.  | 3   |
|-----|-----|-----|
| 4.  | 5.  | 6.  |
| 7.  | 8.  | 9.  |
| 10. | 11. | 12. |









| <ul> <li>9. A sandwich<br/>that has a<br/>grilled patty and<br/>is served on a</li> </ul> | <sup>10.</sup> The place<br>an ambulance<br>will take hurt or<br>sick people.    |
|-------------------------------------------------------------------------------------------|----------------------------------------------------------------------------------|
| hun                                                                                       |                                                                                  |
| <sup>11.</sup> This is a small red fruit with tiny seeds on the                           | <sup>12.</sup> This fruit has<br>p