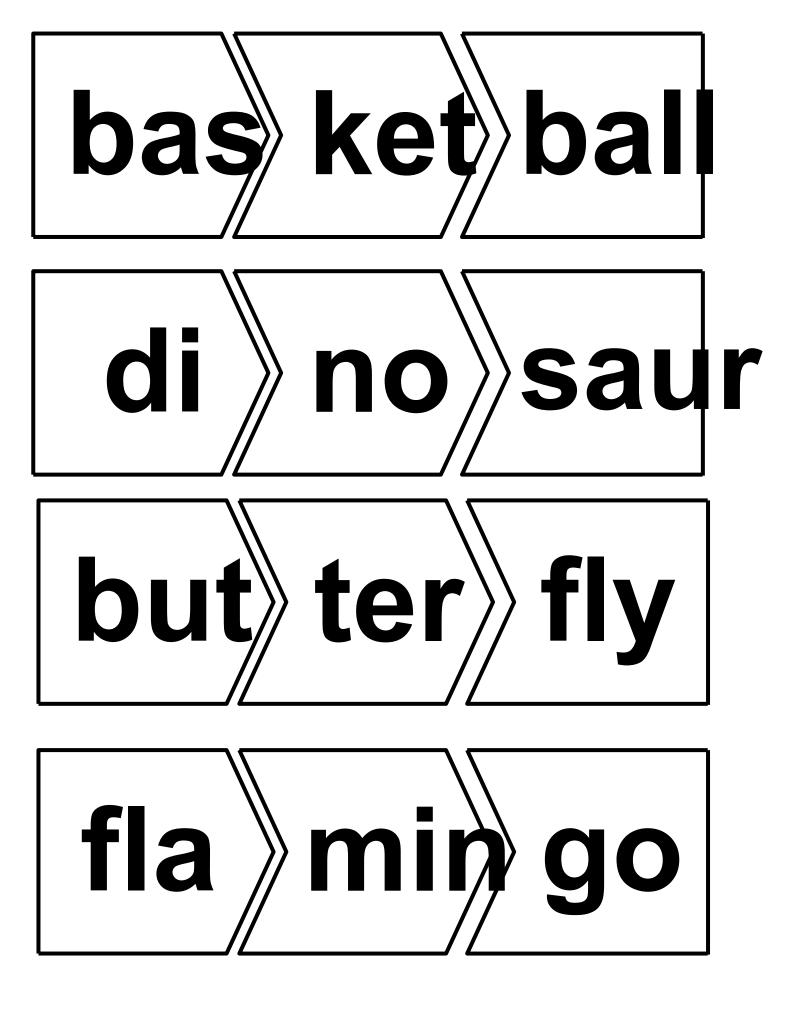

#### Name: \_\_\_\_\_

Write the three syllable words made from matching the cards.

| 1.  |  |
|-----|--|
| 2.  |  |
| 3.  |  |
| 4.  |  |
| 5.  |  |
| 6.  |  |
| 7.  |  |
| 8.  |  |
| 9.  |  |
| 10. |  |
| 11. |  |
| 12. |  |