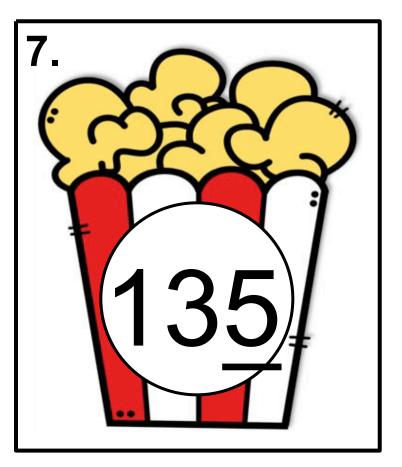

### Name: \_

Write the value of the underlined number and then write the three-digit number in expanded form.

\_\_\_\_\_

| 1.<br>value of 6  | 2.<br>value of 4  | 3<br>value of 7   |
|-------------------|-------------------|-------------------|
| expanded form     | expanded form     | expanded form     |
|                   |                   |                   |
| 4.<br>value of 7  | 5.<br>value of 4  | 6.<br>value of 2  |
| expanded form     | expanded form     | expanded form     |
| 7                 | 0                 | 0                 |
| 7.<br>value of 5  | 8.<br>value of 7  | 9.<br>value of 6  |
| expanded form     | expanded form     | expanded form     |
|                   |                   |                   |
| 10.<br>value of 4 | 11.<br>value of 3 | 12.<br>value of 3 |
| expanded form     | expanded form     | expanded form     |
|                   |                   |                   |