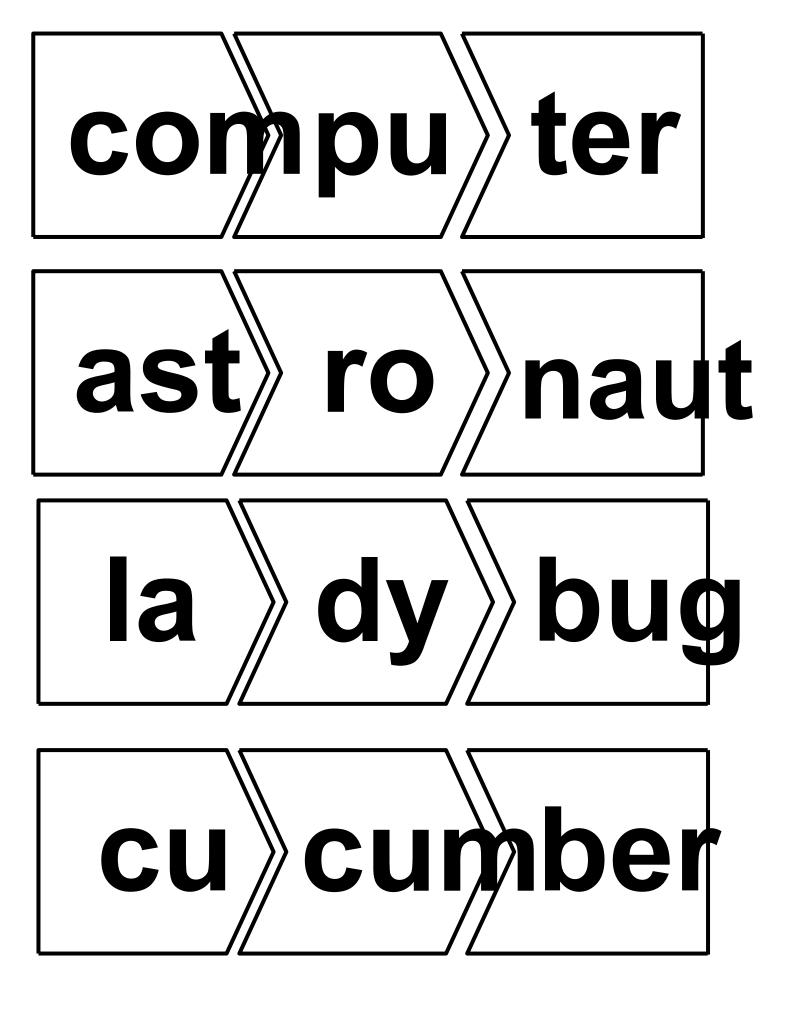

#### Name: \_\_\_\_\_

Write the three syllable words made from matching the cards.

| 1.  |  |
|-----|--|
| 2.  |  |
| 3.  |  |
| 4.  |  |
| 5.  |  |
| 6.  |  |
| 7.  |  |
| 8.  |  |
| 9.  |  |
| 10. |  |
| 11. |  |
| 12. |  |