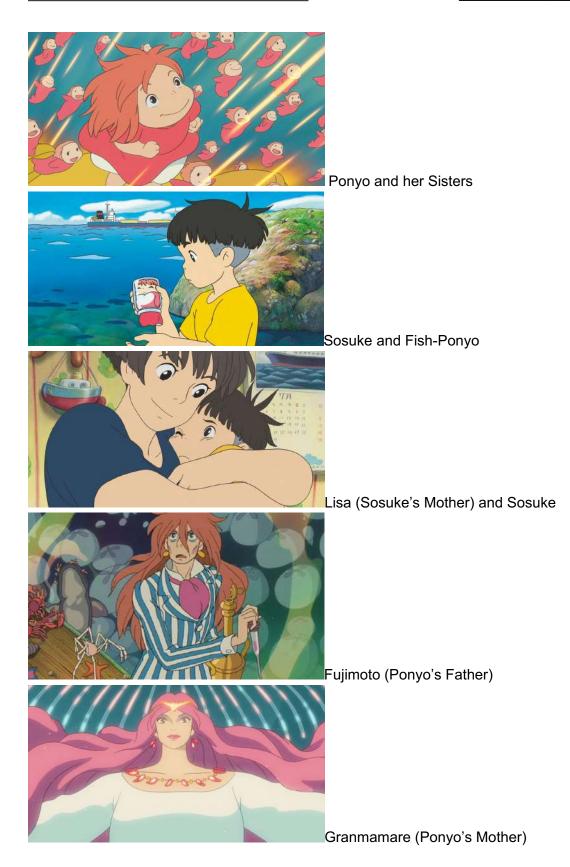

1. Lives with her father, Fujimoto, under the sea. 2. Finds Ponyo while playing by the cliff and takes her to school. 3. Drives Sosuke to school, then goes to work at the senior center. 4. Gets sprayed by Ponyo at the senior center. 5. Receives paper fish as a present from Sosuke at the senior center. Gets sprayed by Ponyo at the kindergarten. 7. Licks Sosuke's cut and turns human. 8. Goes looking for Ponyo at Lisa and Sosuke's home. 9. Takes Ponyo home and locks her back up with her sisters. 10. Escapes from Fujimoto and returns to Sosuke. 11. Sends tsunami waves to find Ponyo and creates a storm. 12. Calls Sosuke's Dad on the radio. 13. Sosuke's Dad, who is stationed on the Koganei Maru ship. 14. The goddess who protects the Koganei Maru ship during the storm. 15. Goes to check on the seniors after the power goes out. 16. In the morning, she makes a boat to sail over the flooded town. 17. She creates an underwater bubble that the seniors, kids, Lisa, and Fujimoto can all breathe in. 18. The seniors who are able to leave their wheelchairs and run. 19. He makes the decision to let Ponyo leave with Sosuke. 20. He makes a promise to Ponyo to take care of her forever.