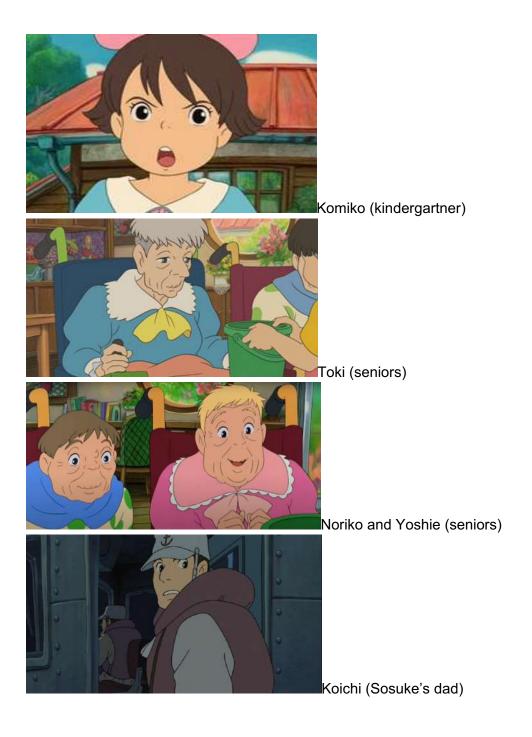

1. Lives with her father, Fujimoto, under the sea. 2. Finds Ponyo while playing by the cliff and takes her to school. 3. Drives Sosuke to school, then goes to work at the senior center. 4. Gets sprayed by Ponyo at the senior center. 5. Receives paper fish as a present from Sosuke at the senior center. Gets sprayed by Ponyo at the kindergarten. 7. Licks Sosuke's cut and turns human. 8. Goes looking for Ponyo at Lisa and Sosuke's home. 9. Takes Ponyo home and locks her back up with her sisters. 10. Escapes from Fujimoto and returns to Sosuke. 11. Sends tsunami waves to find Ponyo and creates a storm. 12. Calls Sosuke's Dad on the radio. 13. Sosuke's Dad, who is stationed on the Koganei Maru ship. 14. The goddess who protects the Koganei Maru ship during the storm. 15. Goes to check on the seniors after the power goes out. 16. In the morning, she makes a boat to sail over the flooded town. 17. She creates an underwater bubble that the seniors, kids, Lisa, and Fujimoto can all breathe in. 18. The seniors who are able to leave their wheelchairs and run. 19. He makes the decision to let Ponyo leave with Sosuke. 20. He makes a promise to Ponyo to take care of her forever.