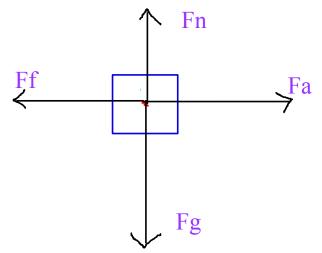

Using a text box, type your name in the box.

Ms Serigano Physics Teacher Extraordinaire

Using a stylus, sign your name in this box.

3

Draw a BLUE box below. In the center of the box draw a RED dot. From the red dot, draw four arrows, ALL BLACK, pointing out up, down, left and right.

LABEL each arrow by writing near the arrow head. On the arrowhead pointing down, label it Fg. On the arrowhead pointing up, label it Fn. On the arrowhead pointing left, label it Ff, and on the arrow pointing right, label it Fa.